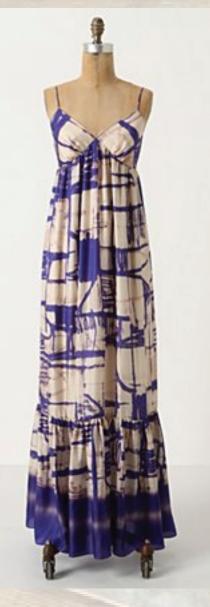

## ANTHROPOLOGIE

In The Abstract Dress Flounced, ankle-length silk from Isabella Sinclair, •Printed with the suggestion of cobalt shapes. •Button closure •Silk; polyester lining

- Dry clean
- •52"L
- •\$248.00