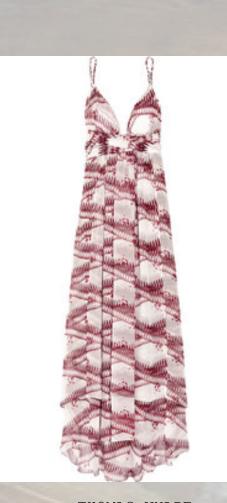

THOMAS WYLDE Peso printed silk-chiffon maxi dress •Twisted shoulder straps, triangle cups, •Gathering at ruched waistband, a tiered hem, •A self tie at open back •100% silk •lining 100% silk •Dry clean •\$1,850