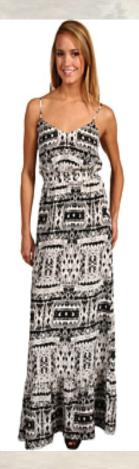

TWELFTH STREET BY CYNTHIA VINCENT Long Slip Dress with Ruffle •V-neckline

- •Adjustable shoulder straps
- •Elastic banded waist
- •Bold ikat pattern
- •Ruffled hemline
- •51" length
- •100% silk
- •Dry clean only
- •\$415.00