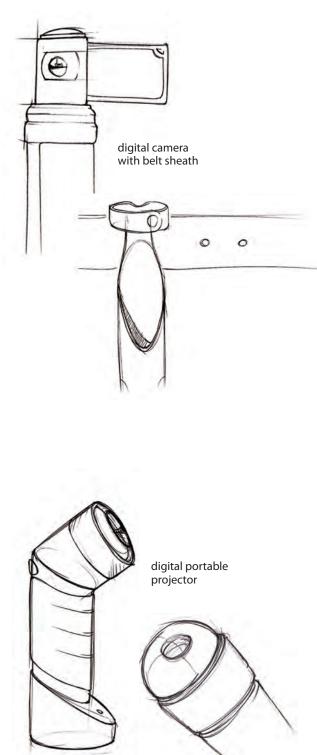

0

roll-up digital sketch pad

belt sheath

C

Architectural design is moving increasingly faster to a completely digital environment. This devise anticipates the change and is designed with future technologies for the architects of the next generation.

multiple orientations -shoulder -back

-belt

Mobility, versatility and technology make the V-PAC the future pack for any architecture student. Solar and kinetic energy recharge the unit throughout the day and wireless technologies maintain a constant signal for internet access and student to professor communication. V-PAC UERSATILE PERSONAL ARCHITECTURAL COMPUTER