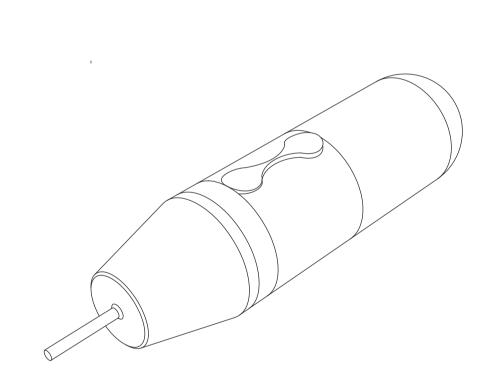

SECTION B-B FRONT VIEW SIDE VIEW PARTS (1,4,3,6,7,12) AVAILABLE ON DWG 1.01

SIDE VIEW

TOP VIEW FOR SECTION B-B VIEW ABOVE (SIDE VIEW) ISOMETRIC VIEW

| NOTES                                                                                                                         | MATERIAL: TITANIUM BODY    |                            | NAME            | DATE     |                 | PROJECT                          |
|-------------------------------------------------------------------------------------------------------------------------------|----------------------------|----------------------------|-----------------|----------|-----------------|----------------------------------|
| UNLESS OTHERWISE SPECIFIED: ALL MEASUREMENTS ARE IN MM                                                                        |                            | DRAWN BY                   | CLAUDIO MASSENZ | OCT 2011 |                 | CORDLESS MEDICAL DRILL           |
| ALL WALL THICKNESSES ARE 2MM UNLESS STATED SIDE VIEW SECTION ADDED TO THIS DRAWING FOR CLARITY AND SIDE VIEWS ARE SYMMETRICAL |                            | CHECKED BY                 |                 |          | neuro+          |                                  |
|                                                                                                                               | FINISH: WHITE/ORANGE/BLACK | FINISH: WHITE/ORANGE/BLACK |                 |          |                 | GENERAL ASSEMBLY                 |
|                                                                                                                               |                            |                            |                 |          | RHINOCEROS FILE | SCALE 1:1.5 DRG NO. 1.02 OF 2 A2 |