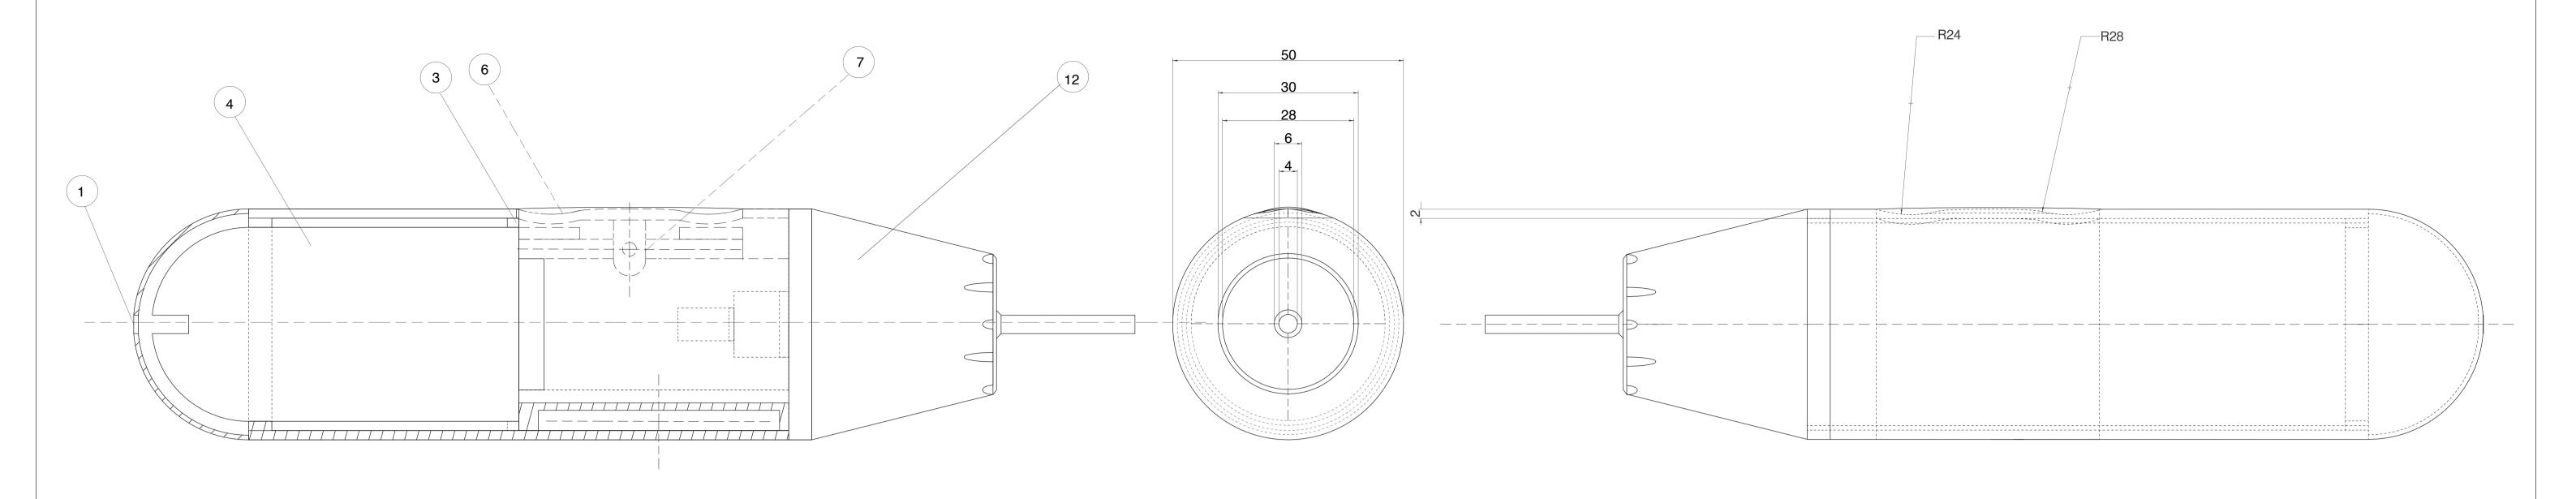

SECTION B-B FRONT VIEW SIDE VIEW PARTS (1,4,3,6,7,12) AVAILABLE ON DWG 1.01

SIDE VIEW

TOP VIEW FOR SECTION B-B VIEW ABOVE (SIDE VIEW) ISOMETRIC VIEW

| NOTES                                                                                                                         | MATERIAL: TITANIUM BODY    |                            | NAME            | DATE     |                 | PROJECT                          |
|-------------------------------------------------------------------------------------------------------------------------------|----------------------------|----------------------------|-----------------|----------|-----------------|----------------------------------|
| UNLESS OTHERWISE SPECIFIED: ALL MEASUREMENTS ARE IN MM                                                                        |                            | DRAWN BY                   | CLAUDIO MASSENZ | OCT 2011 |                 | CORDLESS MEDICAL DRILL           |
| ALL WALL THICKNESSES ARE 2MM UNLESS STATED SIDE VIEW SECTION ADDED TO THIS DRAWING FOR CLARITY AND SIDE VIEWS ARE SYMMETRICAL |                            | CHECKED BY                 |                 |          | neuro+          |                                  |
|                                                                                                                               | FINISH: WHITE/ORANGE/BLACK | FINISH: WHITE/ORANGE/BLACK |                 |          |                 | GENERAL ASSEMBLY                 |
|                                                                                                                               |                            |                            |                 |          | RHINOCEROS FILE | SCALE 1:1.5 DRG NO. 1.02 OF 2 A2 |