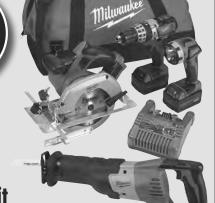

M18™ 2-Tool Cordless Combo Kit

• 1/2" hammerdrill/driver • Sawzall® #153499

AFTER TRADE-IN

**SALE \$379**99

Reg. \$49999

M18<sup>™</sup> 4-Tool

• 1/2" hammerdrill/driver • Sawzall®

Circular saw
Flashlight

**Cordless Combo Kit** 

\*For a trade-in to qualify it must include a competitive cordless tool and battery and be 14.4V or higher. Limit one trade-in per Milwaukee 18V qualifying cordless tool combo kit purchase. Trade-in only valid toward purchase of new Milwaukee 18V cordless tool or combo kits shown above (i.e. not valid toward purchase of batteries, accessories, radio, reconditioned Milwaukee tools, etc.). Trade-in discount can only be applied to new qualifying purchase at the time of accompanying trade-in. No raincheck. Not valid with other offers. Valid through 10/31/10.