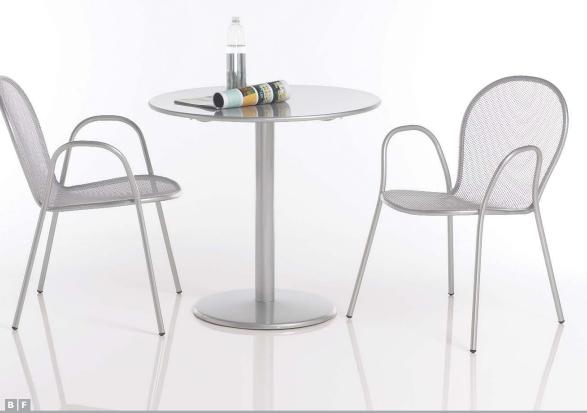

Cedar Tops color will lighten with time and exposure to daylight 42 round 322688 **\$199** 60 x 36 316633 **\$349** 72 x 36 340034 **\$399** 

Caf Table powder-coated steel in silver fin 24 round 17h 051425 <sup>\$</sup>119 32 round 30h 066970 <sup>\$</sup>159