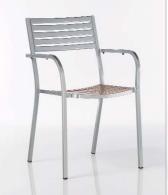

all of our chairs stack for easy storage

 Vista Chair powder-coated steel and woo 20w 20d 33h; arm: 26h \$99 silver 029848

Vista Chair powder-coated steel 20w 20d 33h; arm: 26h **\$9** charcoal 541575

G Sanibel Chair powder-coated steel 22w 23d 36h; arm: 26h charcoal 990282 **\$129** cushion in natural 326615 **\$4** 