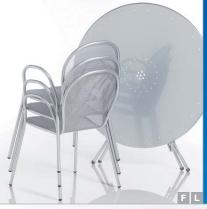

all of our chairs stack for easy storage

 Vista Chair powder-coated steel and woo 20w 20d 33h; arm: 26h \$99 silver 029848

Vista Chair powder-coated steel 20w 20d 33h; arm: 26h **\$9** charcoal 541575

G Sanibel Chair powder-coated steel 22w 23d 36h; arm: 26h charcoal 990282 **\$129** cushion in natural 326615 **\$4** 

I Marco Chair powder-coated steel and synthetic wicker 21w 25d 32h; arm: 26 silver 018331 **\$99**  Cape Legs

designed for use with our cedar tops; 2" square, 28ł \$100 set of 4 + top price charcoal 316320 silver 319939

Cedar Tops color will lighten with time and exposure to daylight 42 round 322688 **\$199** 60 x 36 316633 **\$349** 72 x 36 340034 **\$399** 

Caf Table powder-coated steel in silver fin 24 round 17h 051425 <sup>\$</sup>119 32 round 30h 066970 <sup>\$</sup>159