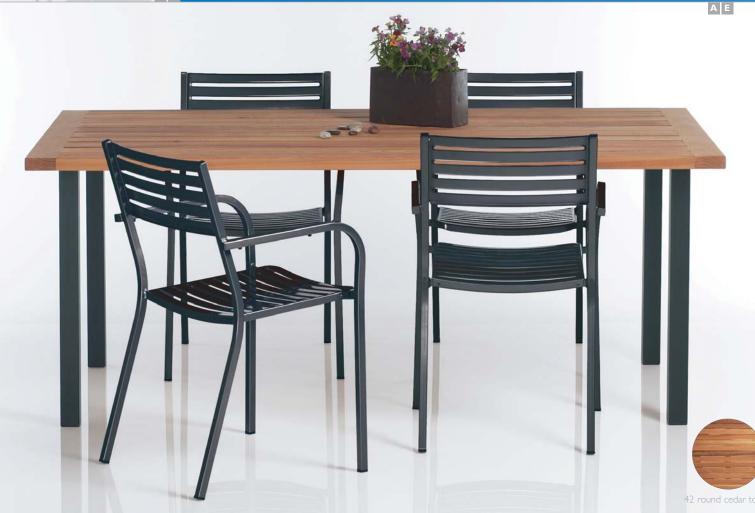

I Marco Chair powder-coated steel and synthetic wicker 21w 25d 32h; arm: 26 silver 018331 **\$99**  Cape Legs

designed for use with our cedar tops; 2" square, 28ł \$100 set of 4 + top price charcoal 316320 silver 319939

Cedar Tops color will lighten with time and exposure to daylight 42 round 322688 **\$199** 60 x 36 316633 **\$349** 72 x 36 340034 **\$399** 

Caf Table powder-coated steel in silver fin 24 round 17h 051425 <sup>\$</sup>119 32 round 30h 066970 <sup>\$</sup>159

Laguna Table powder-coated steel 71 × 35 30h; extends to 97 × 35 with one 26-inch leaf **\*399** charcoal 103277 silver. 099406

pair your fav

rite chairs with any table to create your own look