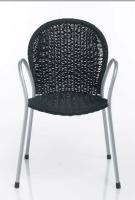

I Marco Chair powder-coated steel and synthetic wicker 21w 25d 32h; arm: 26 silver 018331 **\$99**  Cape Legs

designed for use with our cedar tops; 2" square, 28ł \$100 set of 4 + top price charcoal 316320 silver 319939