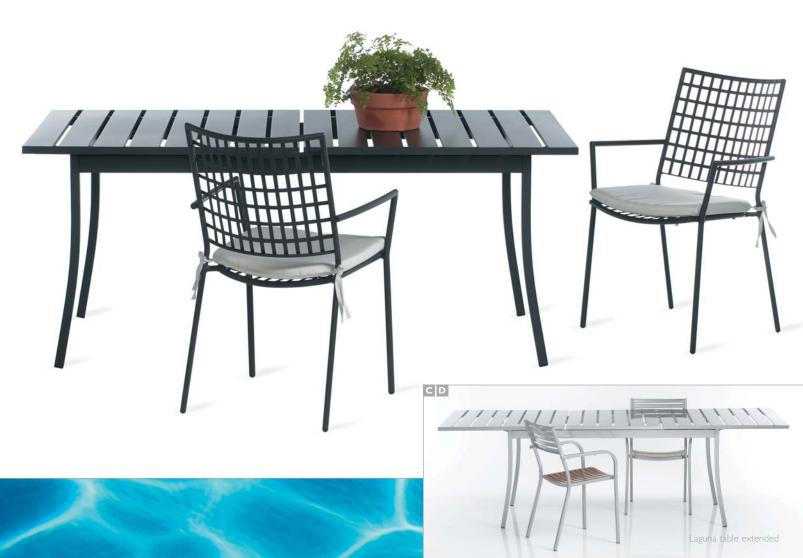

Laguna Table powder-coated steel 71 × 35 30h; extends to 97 × 35 with one 26-inch leaf **\*399** charcoal 103277 silver. 099406

pair your fav

rite chairs with any table to create your own look