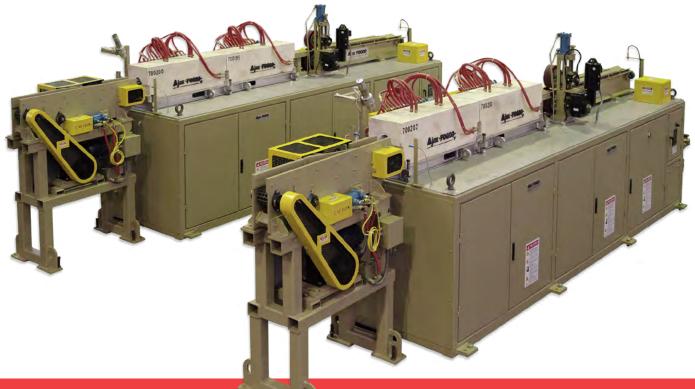

## **MONOFORGE**

**ALL-IN-ONE Forge Heater** 

## **OPTIONS**

- ForgeView technology
- IGBT power supply circuitry
- Cooling water recirculating system
- Loaders / feeders

- Minimal floor space requirement
- Turn-key operation
- Built-in heat station
- Built-in power supply
- Built-in pinch roll drive
- Built-in exit conveyor
- Quick change coil(s)