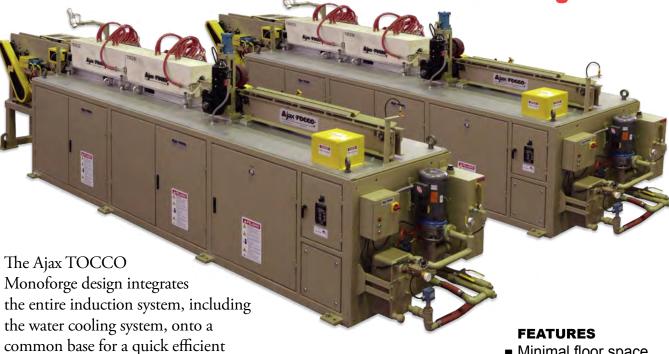

Jax Fece Magnethermic

installation that conserves floor space.

Whether you need 500 lbs. per hour

or 5000 lbs. per hour, heating billets

or bar ends, Ajax TOCCO has over

to provide systems which meet your

requirements for maximum efficiency.

## **MONOFORGE**

**ALL-IN-ONE Forge Heater** 