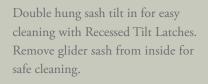

# GLIDER

Sash glide easily on brass rollers and remove from inside for easy cleaning. Offered in two or three lite styles. Refer to back cover for configurations.

CASEMENT