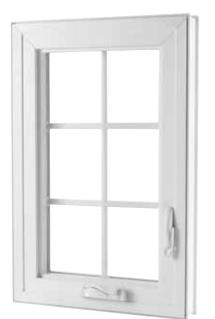

# GLIDER

Sash glide easily on brass rollers and remove from inside for easy cleaning. Offered in two or three lite styles. Refer to back cover for configurations.

CASEMENT

Casement windows can be safely cleaned inside the home. Hinged side of sash slides away from frame when fully opened.

Heavy duty sash hooks & frame bar lock in up to four places.

Patented True-Position® 3/4" Stainless Steel Balance System Long lasting, cradled springs roll & unroll along sash for silent and smooth operation and never slip.