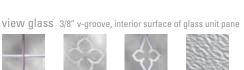

### DECORATIVE GLASS Refer to back cover for options.

Sample size windows are pictured to illustrate details. Proportion of frame to glass will be thinner in full size windows. Meeting rail sash 30" and over feature 2 sash locks. Hopper - NA brown or wood grains