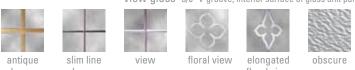

### DECORATIVE GLASS Refer to back cover for options.

Sample size windows are pictured to illustrate details. Proportion of frame to glass will be thinner in full size windows. Meeting rail sash 30" and over feature 2 sash locks. Hopper - NA brown or wood grains