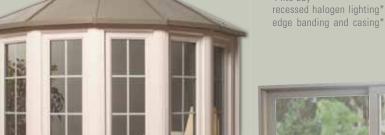

### BAY & BOW

Invite depth, charm, and light into your home. These UltraWeld® window systems are custom engineered for you.

Bays traditionally feature a center picture window flanked by casement or double hung windows. Two windows can replace the picture window, as shown here.

Windows in a bow are all the same size. Picture windows are flanked by two operable windows.

3 to 6 light bows aluminum hip roof in sierra tan\*

Add an herb garden to your kitchen with a garden window. These custom built units are structurally strong and extremely well insulated.

recessed halogen lighting\*

2 panel patio door available in 3 panel