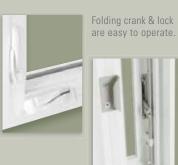

Water runs off True Sloped Sill no water enters extrusions no unsightly weep holes to clog

CASEMENT & AWNING Awning and casement sash

cranks fold into base for a clean look. Sash open fully with just a few turns. These windows are triple sealed against the weather.