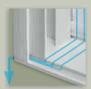

Water runs off True Sloped Sill no water enters extrusions no unsightly weep holes to clog

CASEMENT & AWNING Awning and casement sash

cranks fold into base for a clean look. Sash open fully with just a few turns. These windows are triple sealed against the weather.