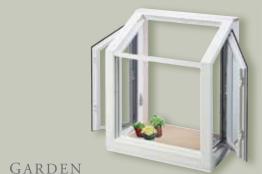

Windows in a bow are all the same size. Picture windows are flanked by two operable windows.

3 to 6 light bows aluminum hip roof in sierra tan\*

Add an herb garden to your kitchen with a garden window. These custom built units are structurally strong and extremely well insulated.