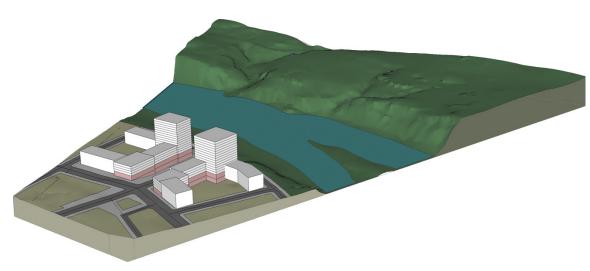

Brackenridge Village Scheme Master Plan

Study- Slice of Site Topography and Effects on Land Use