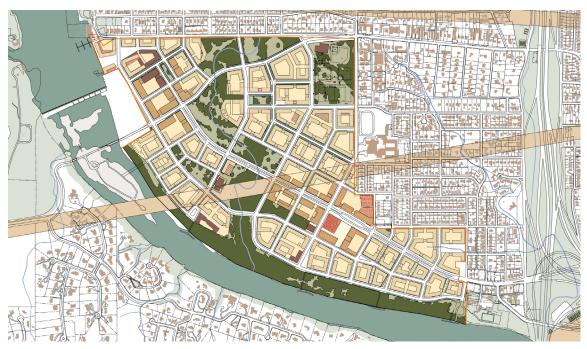

## **Brackenridge** - University of Austin at Texas

- 350 acres
- Scheme A: 8,700 housing units, 5 MSF commercial/civic
- Scheme B: 6,600 housing units, 2.6 MSF commercial/civic
- University planning with weaving of planned community
- Viewshed and river landscape corridors preservation