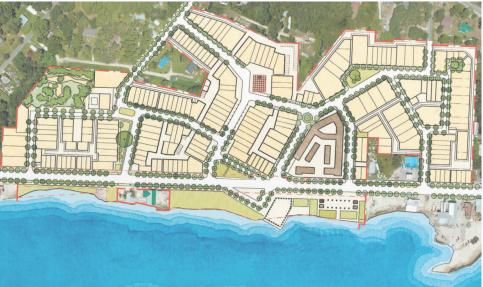

- Porthaven Apalachicola, Florida "The Design Coast"
- 30 acres
- 325 housing units, 80,000 SF retail/commercial
- Contemporary extension of local historic pattern
- Respects/invests in seafood production industry
- Challenging master plan on jagged site boundary

Illustrative Master Plan

Thoroughfare Diagram