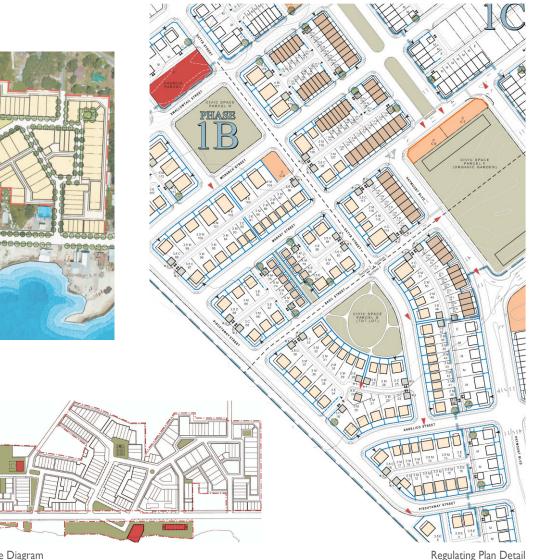

## Haymount - Fredericksburg, Virginia

- 1,600 acres
- 4,000 housing units, 750,000 SF retail/commercial
- Sustainable environmentally-friendly design & infrastructure

Illustrative Master Plan

Thoroughfare Diagram