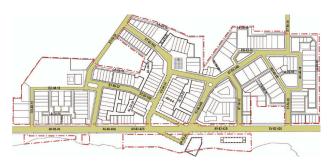

- Porthaven Apalachicola, Florida "The Design Coast"
- 30 acres
- 325 housing units, 80,000 SF retail/commercial
- Contemporary extension of local historic pattern
- Respects/invests in seafood production industry
- Challenging master plan on jagged site boundary

Illustrative Master Plan

Thoroughfare Diagram