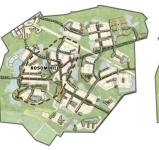

## East Edisto - Charleston, South Carolina

- 72,000 acres
- 30,000 units, 4 MSF commercial
- Regional treefarm redevelopment
- Hamlets to urban transit cores (TODs)
- Focus on watershed protection
- Alternative energy & sustainability
- Agricultural components

**Ecological Analyses** 

Regional Transportation and Greenbelt Analyses

Plaza Rendering