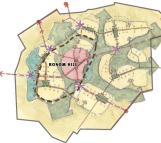

## East Edisto - Charleston, South Carolina

- 72,000 acres
- 30,000 units, 4 MSF commercial
- Regional treefarm redevelopment
- Hamlets to urban transit cores (TODs)
- Focus on watershed protection
- Alternative energy & sustainability
- Agricultural components

**Ecological Analyses** 

Regional Transportation and Greenbelt Analyses

Plaza Rendering