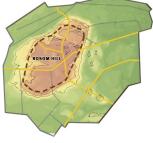

## East Edisto - Charleston, South Carolina

- 72,000 acres
- 30,000 units, 4 MSF commercial
- Regional treefarm redevelopment
- Hamlets to urban transit cores (TODs)
- Focus on watershed protection
- Alternative energy & sustainability
- Agricultural components

**Ecological Analyses** 

Regional Transportation and Greenbelt Analyses

Plaza Rendering