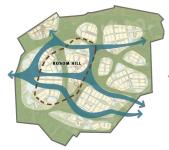

## East Edisto - Charleston, South Carolina

- 72,000 acres
- 30,000 units, 4 MSF commercial
- Regional treefarm redevelopment
- Hamlets to urban transit cores (TODs)
- Focus on watershed protection
- Alternative energy & sustainability
- Agricultural components

**Ecological Analyses** 

Regional Transportation and Greenbelt Analyses

Plaza Rendering