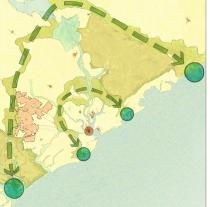

## East Edisto - Charleston, South Carolina

- 72,000 acres
- 30,000 units, 4 MSF commercial
- Regional treefarm redevelopment
- Hamlets to urban transit cores (TODs)
- Focus on watershed protection
- Alternative energy & sustainability
- Agricultural components

**Ecological Analyses** 

Regional Transportation and Greenbelt Analyses

Plaza Rendering