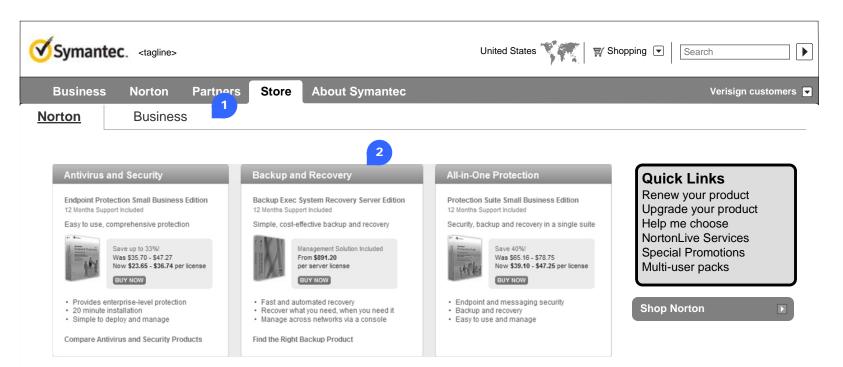

## Notes

1. Note that the Store fly-out menu has two subsections: Norton and Business (they are two separate ecommerce systems). The Norton section is open by default.

2. These are actually examples taken from the Business Store. We should use a similar product presentation format for both stores. I will annotate this area in greater detail if this approach is selected by the team. See page 9 for an alternate/ bare-bones solution.