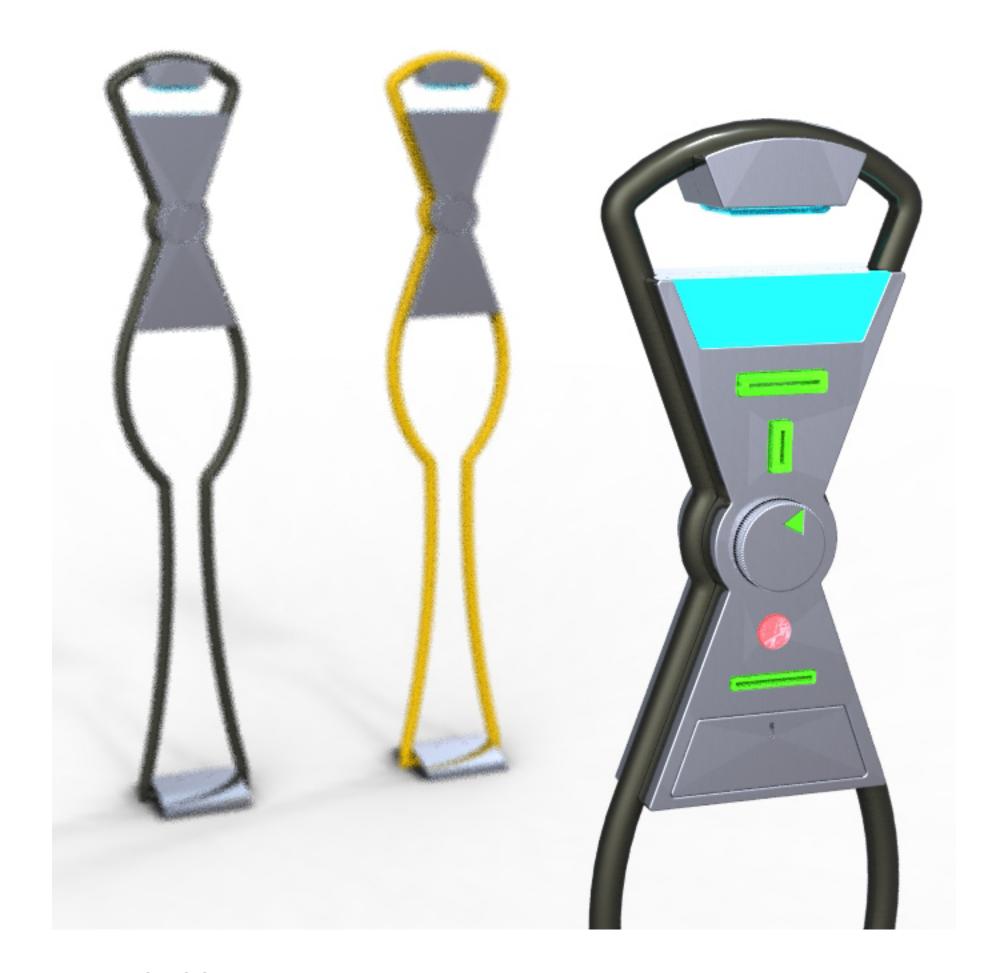

## **FEATURES**

- Two payment method options.
- Prints receipt with expiration time for user reference.
- Dual poles can function as bike racks / dog tie.
- Diffuse ambient light on top and illuminated controls for ease of use at night.
- Frame available in multiple colors; aesthetic improvement over standard style.