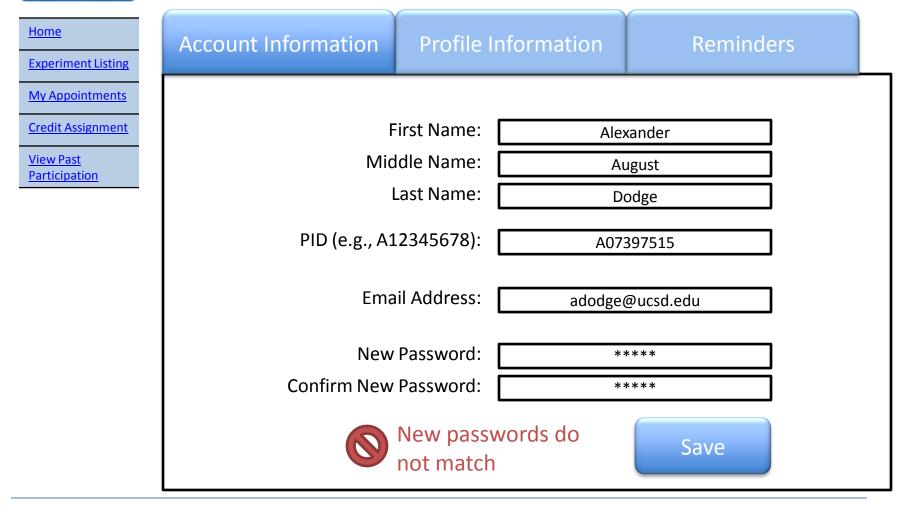

Registration Step 2 of 2

| Home<br>Experiment Listing        | Account Information | Profile In     | nformation | Reminders  |  |
|-----------------------------------|---------------------|----------------|------------|------------|--|
| My Appointments                   |                     |                |            |            |  |
| Credit Assignment                 | F                   | irst Name:     | Alex       | ander      |  |
| <u>View Past</u><br>Participation | Middle Name:        |                | August     |            |  |
|                                   | l I                 | Last Name: Doc |            | odge       |  |
|                                   | PID (e.g., A1       | 2345678):      | A073       | 397515     |  |
|                                   | Ema                 | il Address:    | adodge@    | ຼອucsd.edu |  |
|                                   | New                 | Password:      |            |            |  |
|                                   | Confirm New         | Password:      |            |            |  |
|                                   |                     |                |            | Save       |  |