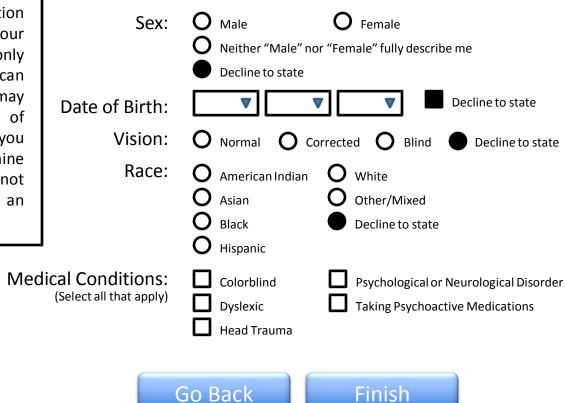

#### UCSD Experiments Registration Step 2 of 2

Note: This information will be used to tailor your search results to only experiments that you can participate in. You may decline to state any of this information, but you will have to determine yourself whether or not you can take an experiment.

Registration Step 2 of 2

Registration Step 2 of 2

| Home<br>Experiment Listing        | Account Information | Profile In     | nformation | Reminders  |  |
|-----------------------------------|---------------------|----------------|------------|------------|--|
| My Appointments                   |                     |                |            |            |  |
| Credit Assignment                 | F                   | irst Name:     | Alex       | ander      |  |
| <u>View Past</u><br>Participation | Middle Name:        |                | August     |            |  |
|                                   | l I                 | Last Name: Doc |            | odge       |  |
|                                   | PID (e.g., A1       | 2345678):      | A073       | 397515     |  |
|                                   | Ema                 | il Address:    | adodge@    | ຼອucsd.edu |  |
|                                   | New                 | Password:      |            |            |  |
|                                   | Confirm New         | Password:      |            |            |  |
|                                   |                     |                |            | Save       |  |