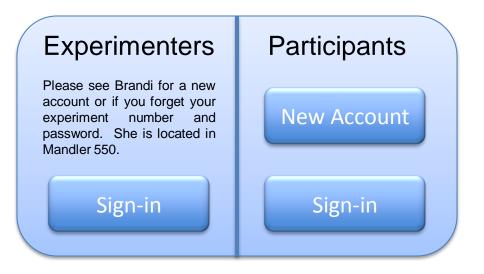

Participation Credit: 2 Cancellation Contact: Joe Doe Cancellation by Phone Number: (858) 555-5555 Cancellation by Email: <u>jdoe@ucsd.edu</u>

URL: www.mmorpeegstudy.com

Sign Up

Cancel

Welcome to the UCSD Experiments management site. If you're a student, you can be connected with researchers who need your participation, so that you may satisfy a requirement for one of your classes. If you're an experimenter, you can post your study and receive student participants. Click the appropriate option below.