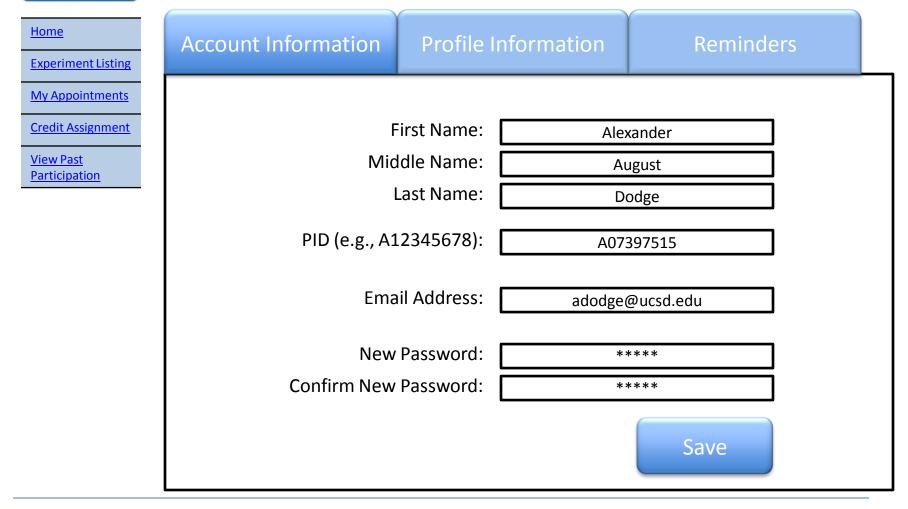

Registration Step 2 of 2

| Home<br>Experiment Listing        | Account Information | Profile In     | nformation | Reminders  |  |
|-----------------------------------|---------------------|----------------|------------|------------|--|
| My Appointments                   |                     |                |            |            |  |
| Credit Assignment                 | F                   | irst Name:     | Alex       | ander      |  |
| <u>View Past</u><br>Participation | Middle Name:        |                | August     |            |  |
|                                   | l I                 | Last Name: Doc |            | odge       |  |
|                                   | PID (e.g., A1       | 2345678):      | A073       | 397515     |  |
|                                   | Ema                 | il Address:    | adodge@    | ຼອucsd.edu |  |
|                                   | New                 | Password:      |            |            |  |
|                                   | Confirm New         | Password:      |            |            |  |
|                                   |                     |                |            | Save       |  |