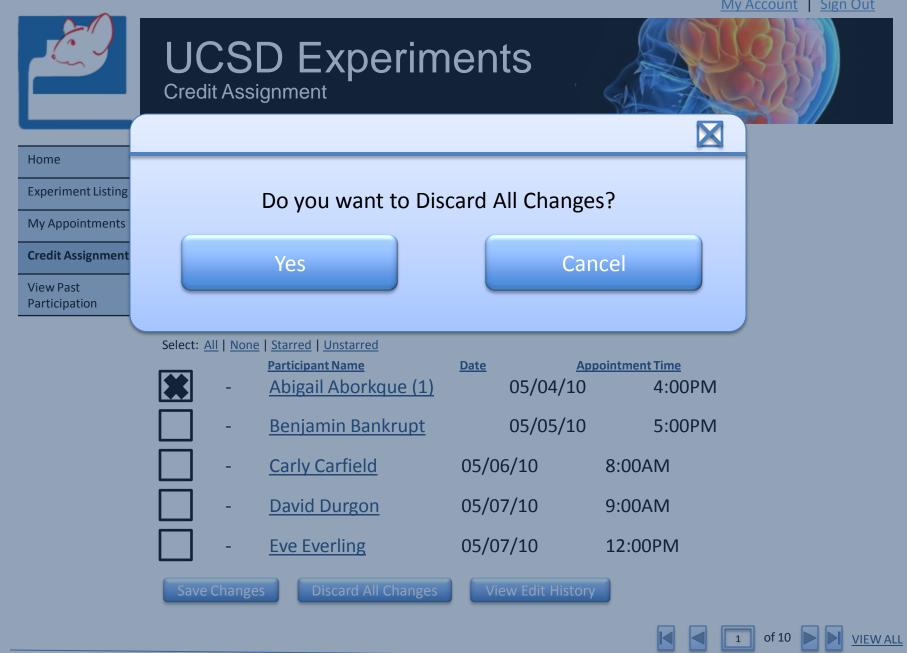

#### **Credit Assignment Experiment Listing** Value to Selected **Value** Participant(s) Apply Apply 1 Credit **Edit Experiment** Save Changes View Edit History **Discard All Changes My Appointments Participant Finder Credit Assignment** Type in Multiple Participant Names or Student IDs Select: All | None | Starred | Unstarred **Participant Name Appointment Time** Date Abigail Aborkque (1) 05/04/10 4:00PM Benjamin Bankrupt 05/05/10 5:00PM **Carly Carfield** 05/06/10 8:00AM **David Durgon** 05/07/10 9:00AM **Eve Everling** 05/07/10 12:00PM Save Changes Discard All Changes **View Edit History**