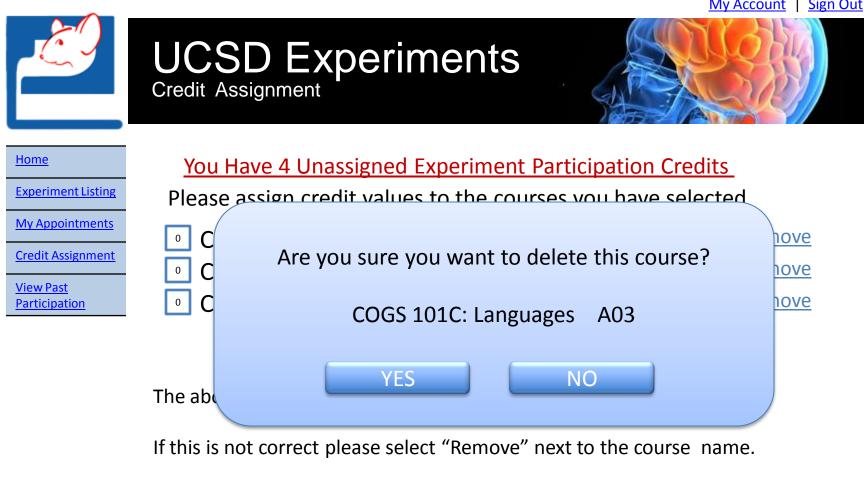

### **UCSD** Experiments

Home

<u>Home</u>

Experiment Listing

My Appointments

Credit Assignment

View Past Participation You Have 4 Unassigned Experiment Participation Credits

Please assign credit values to the courses you have selected

| COGS 107C: Cognitive Neuroscience | A01 | <u>Remove</u> |
|-----------------------------------|-----|---------------|
| COGS 101C: Languages              | A03 | <u>Remove</u> |

Save Changes

The above courses are associated with your PID.

If this is not correct please select "Remove" next to the course name.

If you would like to add a course, please type the course name below:

ENTER COURSE NAME

<u>Home</u>

Experiment Listing

My Appointments