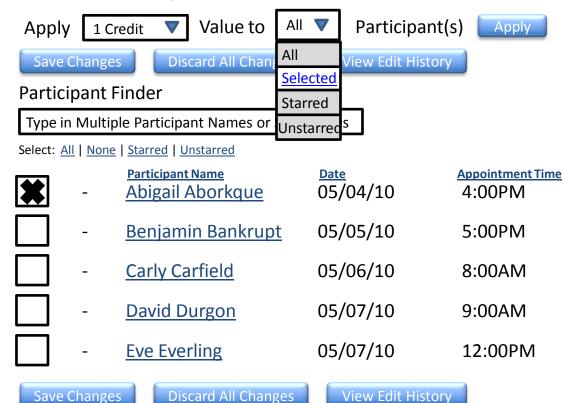

#### UCSD Experiments Credit Assignment

 Home

 Experiment Listing

 Edit Experiment

 My Appointments

**Credit Assignment** 

| Apply              | Credit 🛛 🔻         | Value to          | All 🔻        | Participa      | nt(s) Apply      |
|--------------------|--------------------|-------------------|--------------|----------------|------------------|
| Save Ch            | <u>1 Credit</u>    | card All Chan     | ges          | View Edit His  | tory             |
|                    | 2 Credit           |                   |              |                |                  |
| Particip           | 1 Penalty          |                   |              | _              |                  |
| Type in N          | 2 Penalty          | nt Names or       | Student ID   | S              |                  |
| Select: <u>All</u> | None   Starred   L | Instarred         |              |                |                  |
|                    | <b>Participant</b> |                   | Date         | -              | Appointment Time |
|                    | - <u>Abigail</u>   | <u>Aborkque</u>   | 05,          | /04/10         | 4:00PM           |
|                    | Benjam             | <u>in Bankrup</u> | <u>t</u> 05, | /05/10         | 5:00PM           |
|                    | - <u>Carly Ca</u>  | arfield           | 05,          | /06/10         | 8:00AM           |
|                    | David D            | urgon             | 05,          | /07/10         | 9:00AM           |
|                    | Eve Eve            | <u>rling</u>      | 05,          | /07/10         | 12:00PM          |
| Save Cha           | nges Disc          | ard All Chang     | es 🛛         | /iew Edit Hist | ory              |