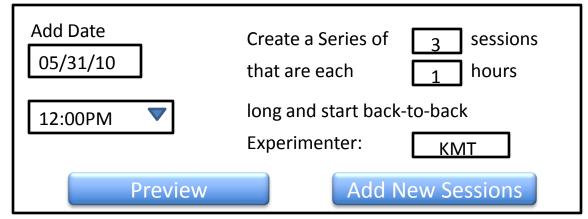

#### Add New Sessions For Experiment 852

| Add Date<br>MM/DD/YY | Create a Series of sessions that are each hours |
|----------------------|-------------------------------------------------|
| Start Time 🔻         | long and start back-to-back Experimenter:       |
| Preview              | Add New Sessions                                |

#### Add New Sessions For Experiment 852

| Add Date 05/31/10 | Create a Series of sessions that are each hours |
|-------------------|-------------------------------------------------|
| Start Time 🔻      | long and start back-to-back                     |
| 11:00AM           | Experimenter:                                   |
| <u>12:00PM</u>    | Add New Sessions                                |
| 1:00PM            |                                                 |
| 2:00PM            |                                                 |

#### Add New Sessions For Experiment 852

| Add Date<br>05/31/10 | Create a Series of <b>3</b> sessions<br>that are each <b>1</b> hours |
|----------------------|----------------------------------------------------------------------|
| 12:00PM 🔻            | long and start back-to-back<br>Experimenter: <b>KMT</b>              |
| Preview              | Add New Sessions                                                     |