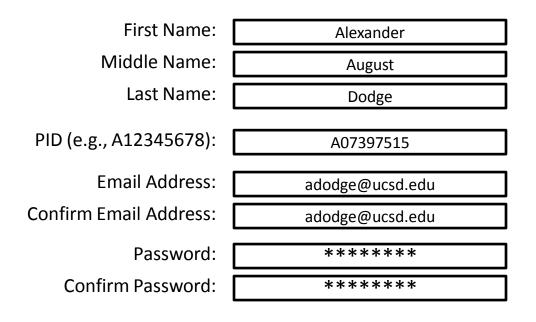

#### Registration Step 1 of 2

| First Name:            |  |
|------------------------|--|
| Middle Name:           |  |
| Last Name:             |  |
| PID (e.g., A12345678): |  |
| Email Address:         |  |
| Confirm Email Address: |  |
| Password:              |  |
| Confirm Password:      |  |
|                        |  |

#### UCSD Experiments Registration Step 1 of 2

#### Registration Step 1 of 2