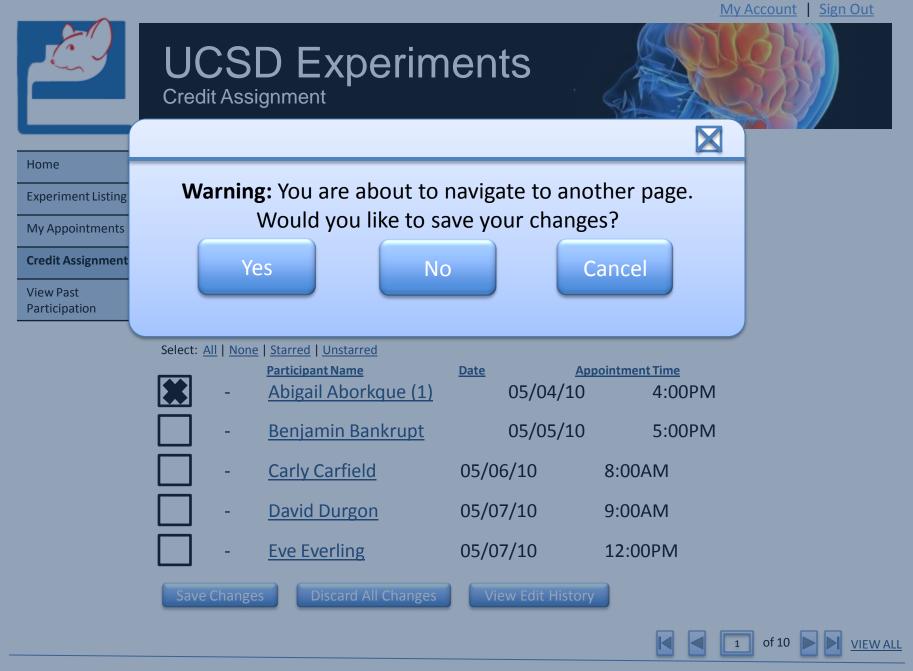

#### UCSD Experiments Credit Assignment

 Home

 Experiment Listing

 Edit Experiment

 My Appointments

**Credit Assignment** 

| Apply              | Credit 🛛 🔻         | Value to          | All 🔻        | Participa      | nt(s) Apply      |
|--------------------|--------------------|-------------------|--------------|----------------|------------------|
| Save Ch            | <u>1 Credit</u>    | card All Chan     | ges          | View Edit His  | tory             |
|                    | 2 Credit           |                   |              |                |                  |
| Particip           | 1 Penalty          |                   |              | _              |                  |
| Type in N          | 2 Penalty          | nt Names or       | Student ID   | S              |                  |
| Select: <u>All</u> | None   Starred   L | Instarred         |              |                |                  |
|                    | <b>Participant</b> |                   | Date         | -              | Appointment Time |
|                    | - <u>Abigail</u>   | <u>Aborkque</u>   | 05,          | /04/10         | 4:00PM           |
|                    | Benjam             | <u>in Bankrup</u> | <u>t</u> 05, | /05/10         | 5:00PM           |
|                    | - <u>Carly Ca</u>  | arfield           | 05,          | /06/10         | 8:00AM           |
|                    | David D            | urgon             | 05,          | /07/10         | 9:00AM           |
|                    | Eve Eve            | <u>rling</u>      | 05,          | /07/10         | 12:00PM          |
| Save Cha           | nges Disc          | ard All Chang     | es 🛛         | /iew Edit Hist | ory              |

#### **Credit Assignment Experiment Listing** Value to Selected **Value** Participant(s) Apply Apply 1 Credit **Edit Experiment** Save Changes View Edit History **Discard All Changes My Appointments Participant Finder Credit Assignment** Type in Multiple Participant Names or Student IDs Select: All | None | Starred | Unstarred **Participant Name Appointment Time** Date Abigail Aborkque (1) 05/04/10 4:00PM Benjamin Bankrupt 05/05/10 5:00PM **Carly Carfield** 05/06/10 8:00AM **David Durgon** 05/07/10 9:00AM **Eve Everling** 05/07/10 12:00PM Save Changes Discard All Changes **View Edit History**