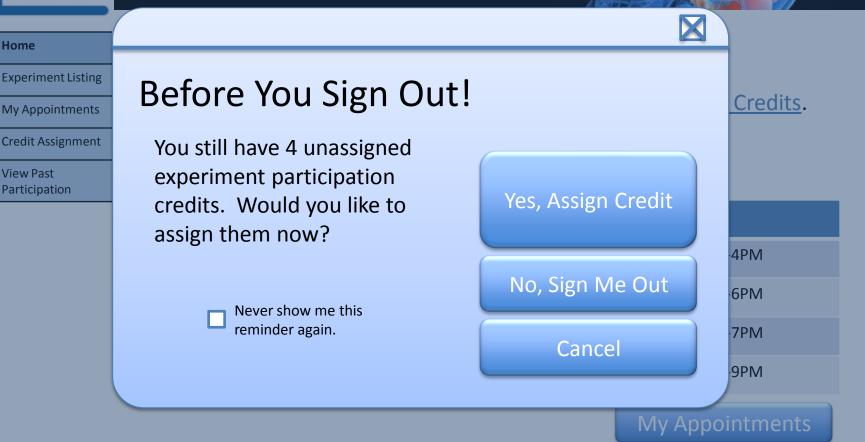

#### Welcome, Student!

Experiment Listing Reminders: You have <u>4 Unassigned Experiment Participation Credits</u>.

My Appointments

Credit Assignment

View Past Participation

Reminders: You have <u>4 Unassigned Student Participation Credits</u>.