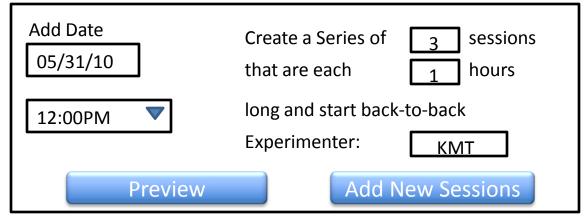

#### Add New Sessions For Experiment 852

| Add Date<br>05/31/10 | Create a Series of <b>3</b> sessions<br>that are each <b>1</b> hours |
|----------------------|----------------------------------------------------------------------|
| 12:00PM 🔻            | long and start back-to-back<br>Experimenter: <b>KMT</b>              |
| Preview              | Add New Sessions                                                     |