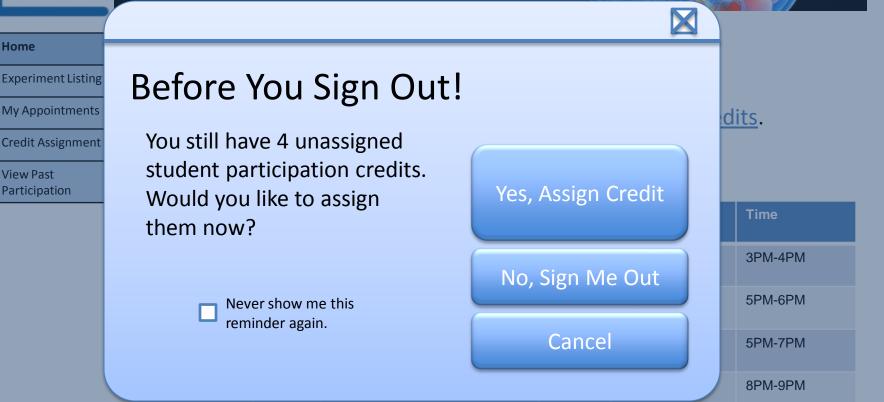

#### Welcome, Student!

Experiment Listing Reminders: You have <u>4 Unassigned Experiment Participation Credits</u>.

My Appointments

Credit Assignment

View Past Participation

Reminders: You have <u>4 Unassigned Student Participation Credits</u>.