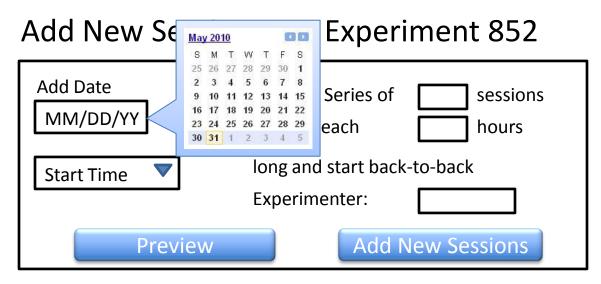

#### Add New Sessions For Experiment 852

| Add Date<br>MM/DD/YY | Create a Series of sessions that are each hours |
|----------------------|-------------------------------------------------|
| Start Time 🔻         | long and start back-to-back Experimenter:       |
| Preview              | Add New Sessions                                |