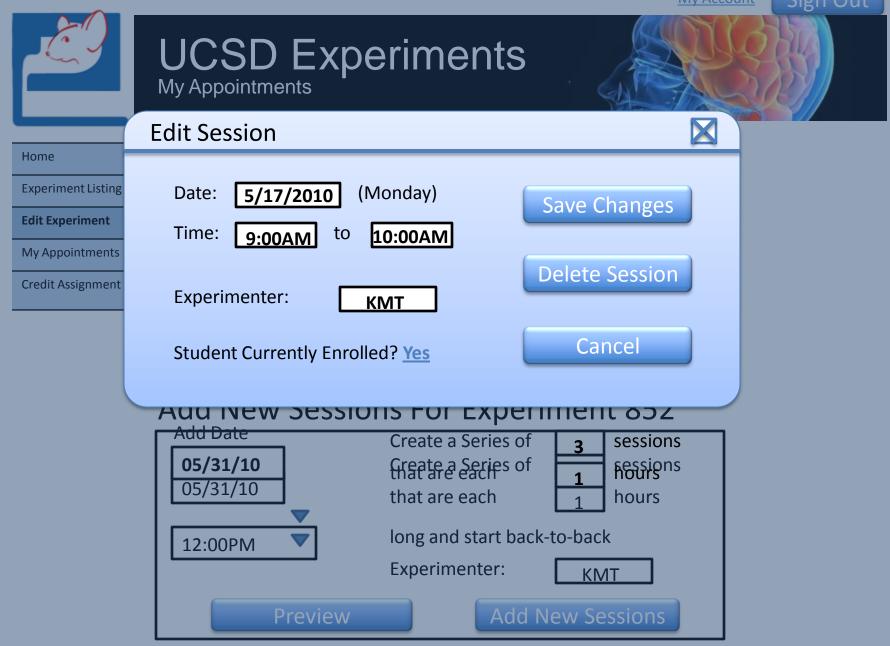

#### **Delete Session**

| nent Listing<br>periment<br>pointments<br>Assignment | Are you sure you want to delete this session?<br><u>Monday 5/17/2010 at 9:00:00 AM - 10:00:00 AM by KMT with a</u><br><u>Currently Enrolled Student?</u><br>Please notify enrolled participant of cancellation |                      |             |  |  |  |  |
|------------------------------------------------------|----------------------------------------------------------------------------------------------------------------------------------------------------------------------------------------------------------------|----------------------|-------------|--|--|--|--|
|                                                      | Go Back                                                                                                                                                                                                        | Yes                  |             |  |  |  |  |
|                                                      | Add Date                                                                                                                                                                                                       | Create a Series of   | 3 sessions  |  |  |  |  |
|                                                      | 05/31/10                                                                                                                                                                                                       | Greate a Series of   | 1 hours     |  |  |  |  |
|                                                      | 05/31/10                                                                                                                                                                                                       | that are each        | 1 hours     |  |  |  |  |
|                                                      | 12:00PM <b>V</b>                                                                                                                                                                                               | long and start back- | to-back     |  |  |  |  |
|                                                      |                                                                                                                                                                                                                | Experimenter:        | KMT         |  |  |  |  |
|                                                      | Previev                                                                                                                                                                                                        | w Add N              | ew Sessions |  |  |  |  |