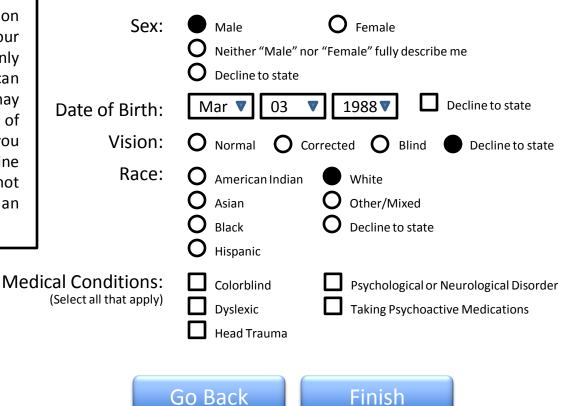

#### UCSD Experiments Registration Step 2 of 2

Note: This information will be used to tailor your search results to only experiments that you can participate in. You may decline to state any of this information, but you will have to determine yourself whether or not you can take an experiment.

Registration Step 2 of 2

Registration Step 2 of 2

| Home<br>Experiment Listing        | Account Information | Profile In     | nformation | Reminders  |  |
|-----------------------------------|---------------------|----------------|------------|------------|--|
| My Appointments                   |                     |                |            |            |  |
| Credit Assignment                 | F                   | irst Name:     | Alex       | ander      |  |
| <u>View Past</u><br>Participation | Middle Name:        |                | August     |            |  |
|                                   | l I                 | Last Name: Doc |            | odge       |  |
|                                   | PID (e.g., A1       | 2345678):      | A073       | 397515     |  |
|                                   | Ema                 | il Address:    | adodge@    | ຼອucsd.edu |  |
|                                   | New                 | Password:      |            |            |  |
|                                   | Confirm New         | Password:      |            |            |  |
|                                   |                     |                |            | Save       |  |