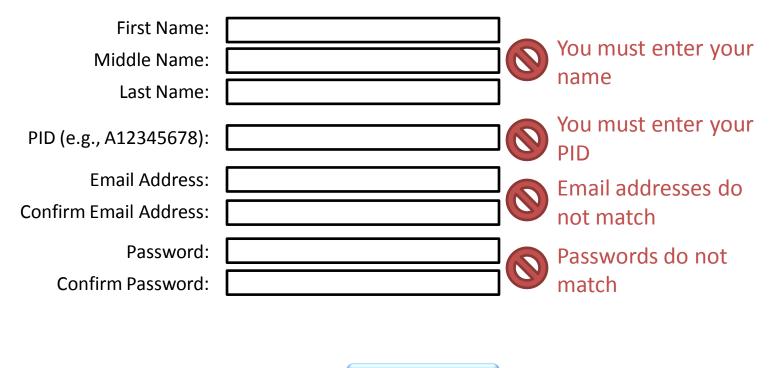

#### Registration Step 1 of 2

| First Name:            |  |
|------------------------|--|
| Middle Name:           |  |
| Last Name:             |  |
| PID (e.g., A12345678): |  |
| Email Address:         |  |
| Confirm Email Address: |  |
| Password:              |  |
| Confirm Password:      |  |
|                        |  |

#### UCSD Experiments Registration Step 1 of 2

#### Registration Step 1 of 2