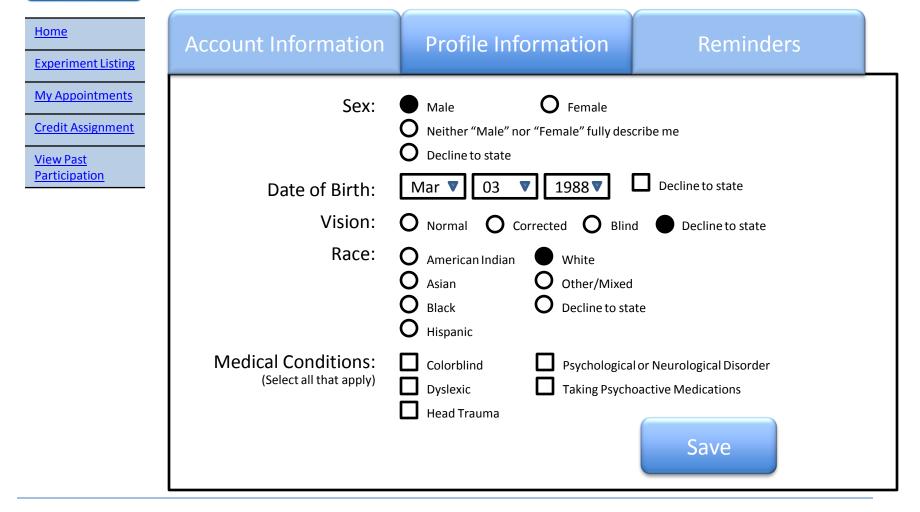

#### UCSD Experiments Registration Step 2 of 2

Note: This information will be used to tailor your search results to only experiments that you can participate in. You may decline to state any of this information, but you will have to determine yourself whether or not you can take an experiment.