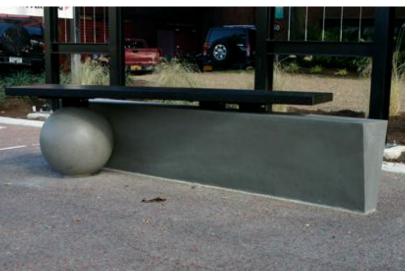

### Deflected Reflection Bench

CITY OF ROCHESTER

ARTWALK EXTENSION PROJECT

DESIGNER • JOHN DODD

"DEFLECTED REFLECTION" BENCH FLANKING THE ENTRANCE TO THE ANDERSON ALLEY ARTIST STUDIO