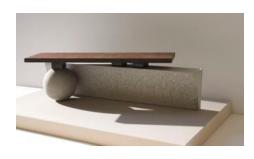

#### CITY OF ROCHESTER

ARTWALK EXTENSION PROJECT
DESIGNER • JOHN DODD

TWO BENCHES WERE DESIGNED TO FLANK AN ENTRY WALKWAY. THE DESIGN WAS BASED ON THE CONCEPT OF A RIGHT BRAIN AND LEFT BRAIN SET.

PROPOSED MODELS WERE MADE FROM CAST CONCRETE WITH A WENGE BENCH TOP.