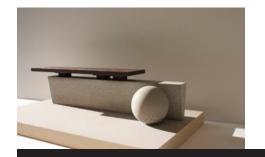

#### CITY OF ROCHESTER

ARTWALK EXTENSION PROJECT
DESIGNER • JOHN DODD

TWO BENCHES WERE DESIGNED TO FLANK AN ENTRY WALKWAY. THE DESIGN WAS BASED ON THE CONCEPT OF A RIGHT BRAIN AND LEFT BRAIN SET.

PROPOSED MODELS WERE MADE FROM CAST CONCRETE WITH A WENGE BENCH TOP.