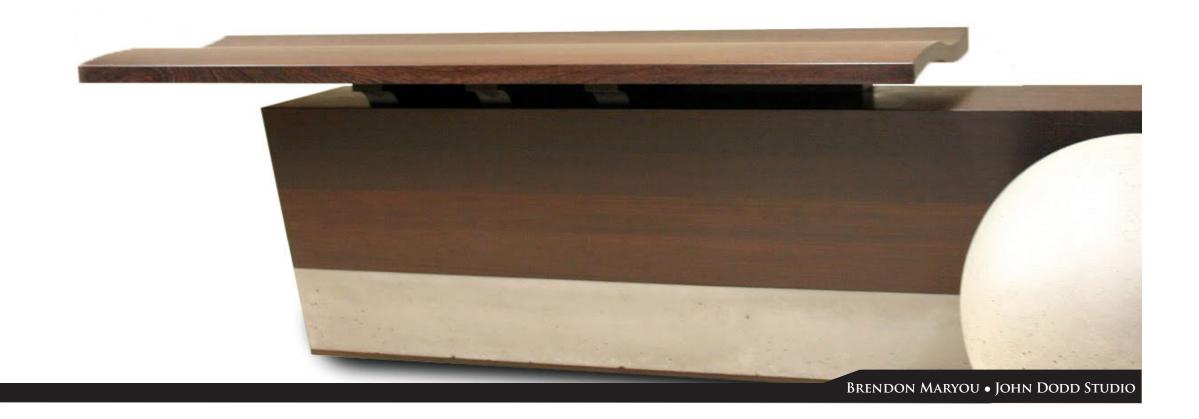

#### CITY OF ROCHESTER

ARTWALK EXTENSION PROJECT
DESIGNER • JOHN DODD

TWO BENCHES WERE DESIGNED TO FLANK AN ENTRY WALKWAY. THE DESIGN WAS BASED ON THE CONCEPT OF A RIGHT BRAIN AND LEFT BRAIN SET.

PROPOSED MODELS WERE MADE FROM CAST CONCRETE WITH A WENGE BENCH TOP.

### Deflected Reflection Bench

CITY OF ROCHESTER

ARTWALK EXTENSION PROJECT

DESIGNER • JOHN DODD

"DEFLECTED REFLECTION" BENCH FLANKING THE ENTRANCE TO THE ANDERSON ALLEY ARTIST STUDIO