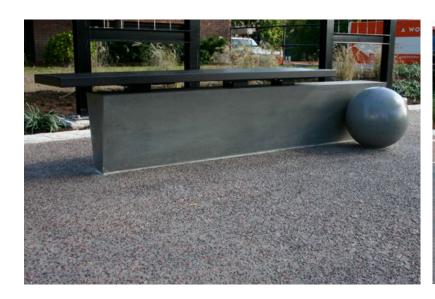

### Deflected Reflection Bench

CITY OF ROCHESTER

ARTWALK EXTENSION PROJECT

DESIGNER • JOHN DODD

"DEFLECTED REFLECTION" BENCH FLANKING THE ENTRANCE TO THE ANDERSON ALLEY ARTIST STUDIO