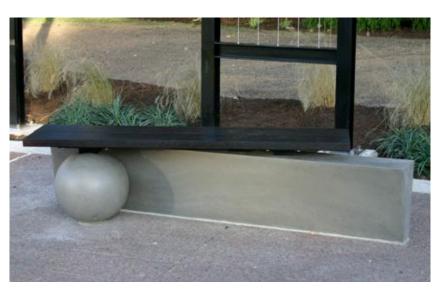

#### CITY OF ROCHESTER

ARTWALK EXTENSION PROJECT
DESIGNER • JOHN DODD

TWO BENCHES WERE DESIGNED TO FLANK AN ENTRY WALKWAY. THE DESIGN WAS BASED ON THE CONCEPT OF A RIGHT BRAIN AND LEFT BRAIN SET.

PROPOSED MODELS WERE MADE FROM CAST CONCRETE WITH A WENGE BENCH TOP.