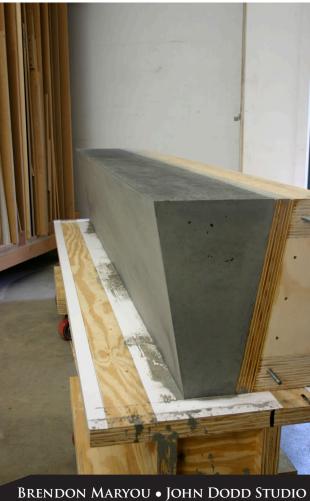

#### CITY OF ROCHESTER

ARTWALK EXTENSION PROJECT
DESIGNER • JOHN DODD

TWO BENCHES WERE DESIGNED TO FLANK AN ENTRY WALKWAY. THE DESIGN WAS BASED ON THE CONCEPT OF A RIGHT BRAIN AND LEFT BRAIN SET.

PROPOSED MODELS WERE MADE FROM CAST CONCRETE WITH A WENGE BENCH TOP.