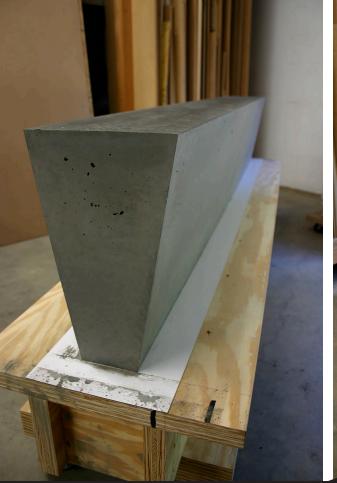

#### CITY OF ROCHESTER

ARTWALK EXTENSION PROJECT
DESIGNER • JOHN DODD

TWO BENCHES WERE DESIGNED TO FLANK AN ENTRY WALKWAY. THE DESIGN WAS BASED ON THE CONCEPT OF A RIGHT BRAIN AND LEFT BRAIN SET.

PROPOSED MODELS WERE MADE FROM CAST CONCRETE WITH A WENGE BENCH TOP.