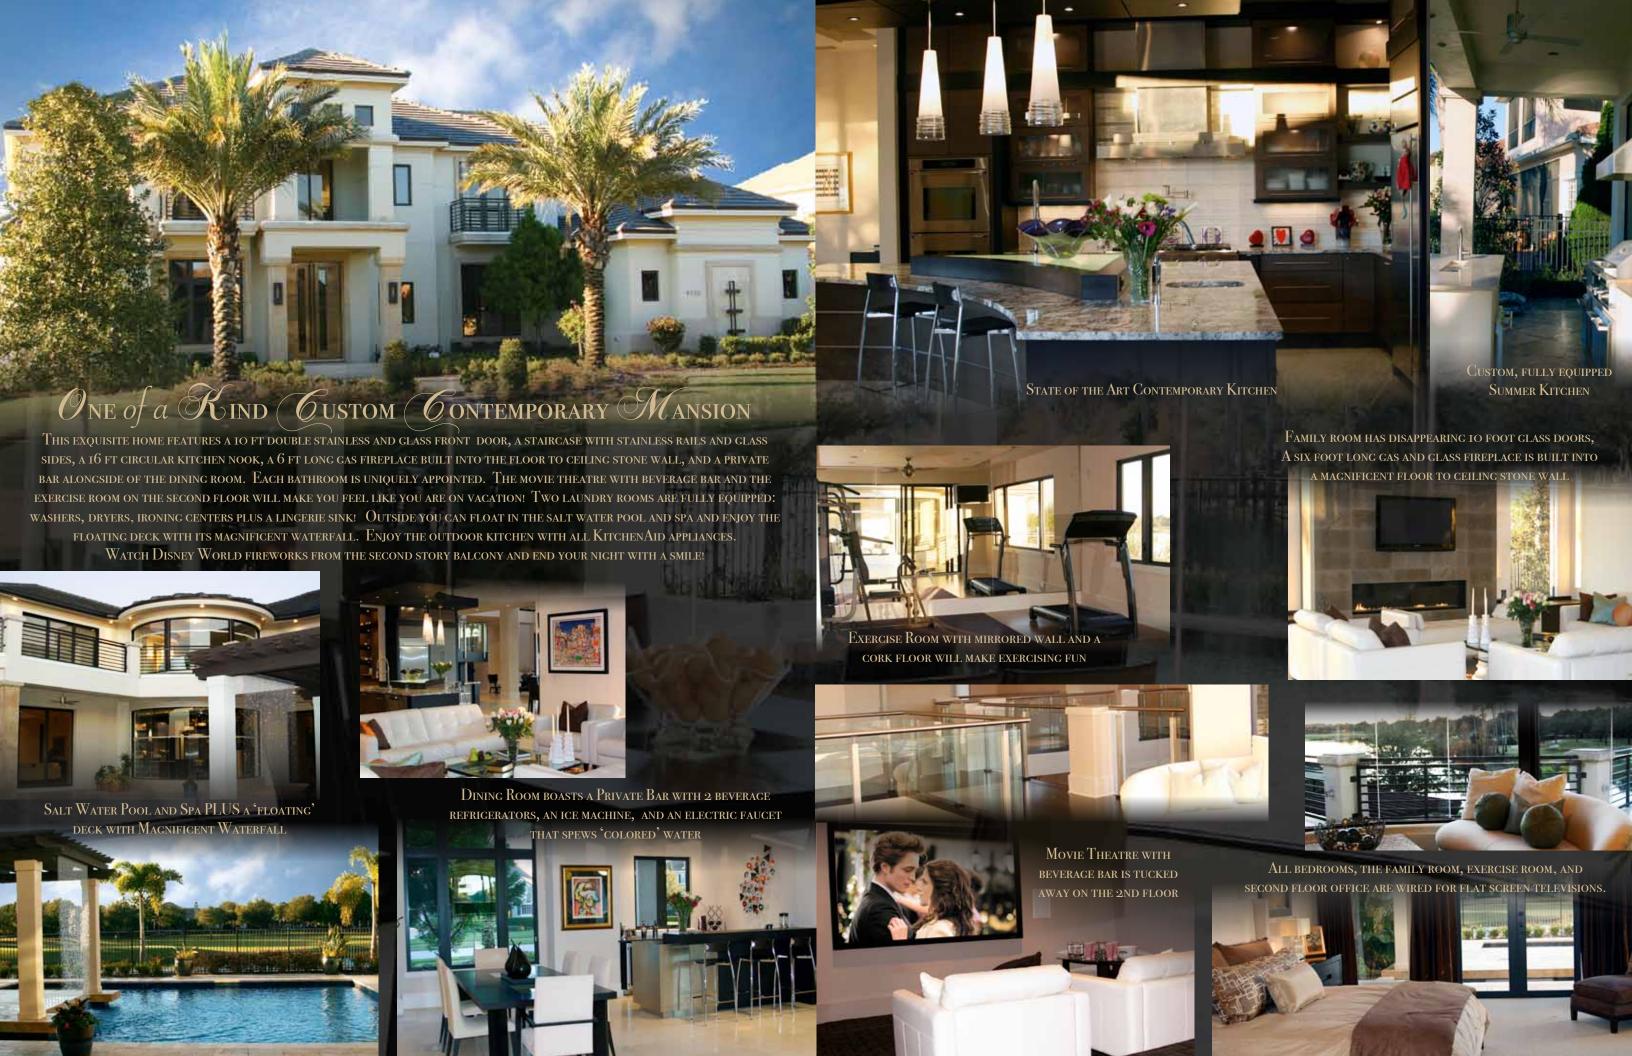

# 9722 Wyland Court Windermere, Florida 34786

Debbie Kantor at 407. 733. 8877

\$3,000,000.

THIS CUSTOM CONTEMPORARY 8000 SQUARE FOOT HOME IS BUILT ON ONE OF KEENE'S POINTE'S MOST DESIRABLE PROPERTIES AND RESTS ON A SERENE POND ALONG THE 18TH FAIRWAY OF THE JACK NICKLAUS GOLF COURSE. BREATHTAKING FROM INSIDE AND OUT, THE INTRICATE DETAILS WILL ASTOUND THE MOST DISCRIMINATING HOME BUYER. ENTER THRU THE 10 FOOT TALL DOUBLE STAINLESS AND GLASS FRONT DOORS TO FEEL THE EXCITEMENT! A LASER LIGHT SHOW GREETS YOU AT THE FOYER AND INTO THE LIVING ROOM.

THE DRAMA UNFOLDS AS YOU CLIMB THE OPEN STAIRS WITH STAINLESS STEEL RAILS AND CLEAR CLASS SIDES.

#### This home boasts:

RESIDENTIAL ELEVATOR

CUSTOM CABINETRY

IMPORTED DESIGNER TILE AND MARBLE

JERUSALEM LIMESTONE FLOORS

BERBER CARPETS IN ALL BEDROOMS

Wood floors in downstairs Library, Stairs and second floor Lounce

Unique and Dramatic Bathrooms

CRESTON LIGHTING SYSTEM

SURROUND SOUND

Two Laundry Rooms – A Lingerie Sink with jets – Two Ironing Stations BUTLER'S PANTRY WITH LIGHTED GLASS CABINETS AND DEEP DRAWERS

## Gourmet Kitchen:

Triangular Prep Island (10' x 10' x 10') with 2 sinks Built in 36" Stainless Refrigerator

Built in 36" Stainless Freezer

Two Dishwashers

Two Built in Wall Ovens

MICROWAVE DRAWER

TRASH COMPACTOR

BUILT IN MIELE COFFEE/ESPRESSO MACHINE

GAS COOK TOP WITH 6 OVERSIZED BURNERS

Elaborate overhead lighting

CABINETRY WITH DEEP DRAWERS AND ROLL OUT DRAWERS WALK IN PANTRY

### Additional Features include:

MASTER RETREAT: FLOOR TO CEILING WINDOWS WITH CHOCOLATE SILK BLACKOUT DRAPES; MORNING KITCHEN WITH A 2 DRAWER REFRIGERATOR; 2 OVERSIZED "HIS" AND "HER" WALK IN CLOSETS; MASTER BATH SHOWER HAS 2 SHOWER HEADS, 4 BODY SPRAYS, RAIN HEAD, AND HAND HELD SHOWER; MASTER BATH "PURIST" BUBBLE MASSAGE TUB WITH JETS AND COLORED LIGHTS; BIDET IN WATER CLOSET; TELEVISION IN BATH AREA; HIS AND HER SEPARATE VANITY AREAS