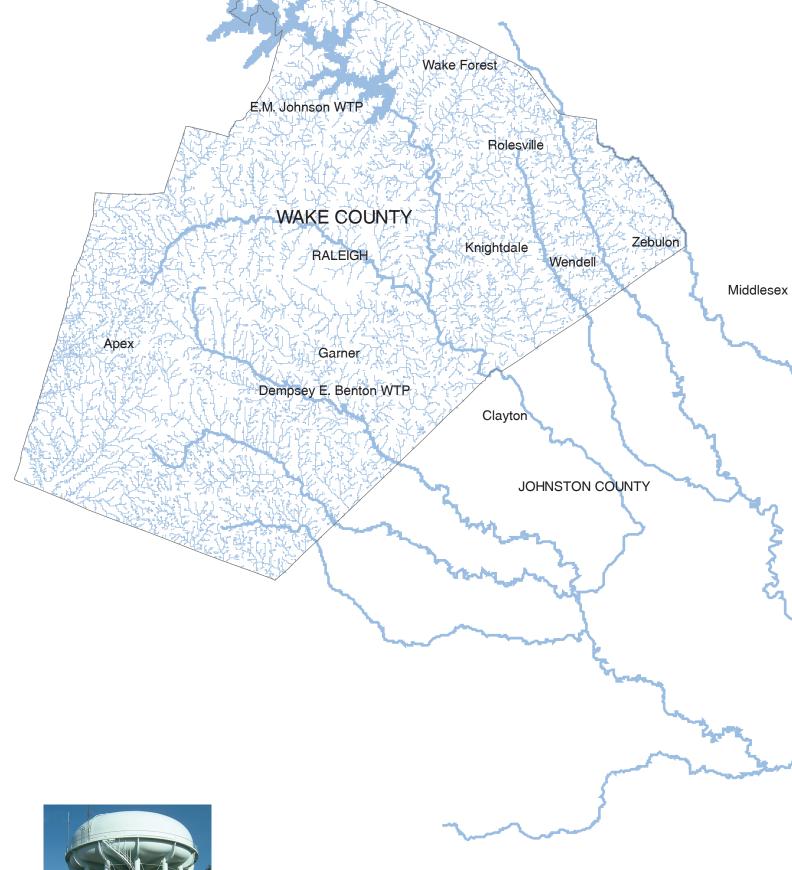

## WATER TREATMENT PLANT: e.m. johnson water treatment plant

43 billion gallons of water

Two 2,000 hp PUMPS haul water from reservoir to treatment facility

Water moves through

E.M. JOHNSON WATER TREATMENT PLANT