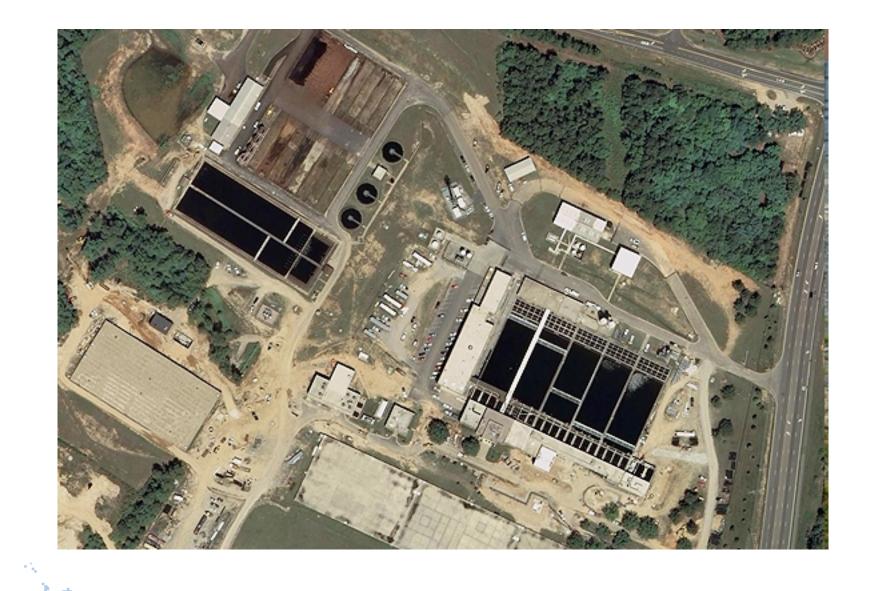

## WATER TREATMENT PLANT: e.m. johnson water treatment plant

43 billion gallons of water

Two 2,000 hp PUMPS haul water from reservoir to treatment facility

Water moves through

E.M. JOHNSON WATER TREATMENT PLANT