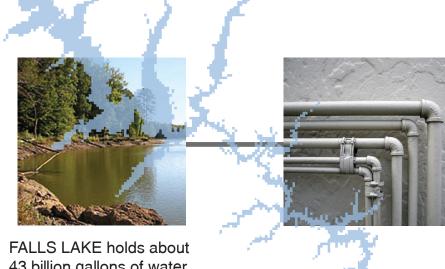

## WATER TREATMENT PLANT: e.m. johnson water treatment plant

43 billion gallons of water

Two 2,000 hp PUMPS haul water from reservoir to treatment facility

Water moves through

E.M. JOHNSON WATER TREATMENT PLANT