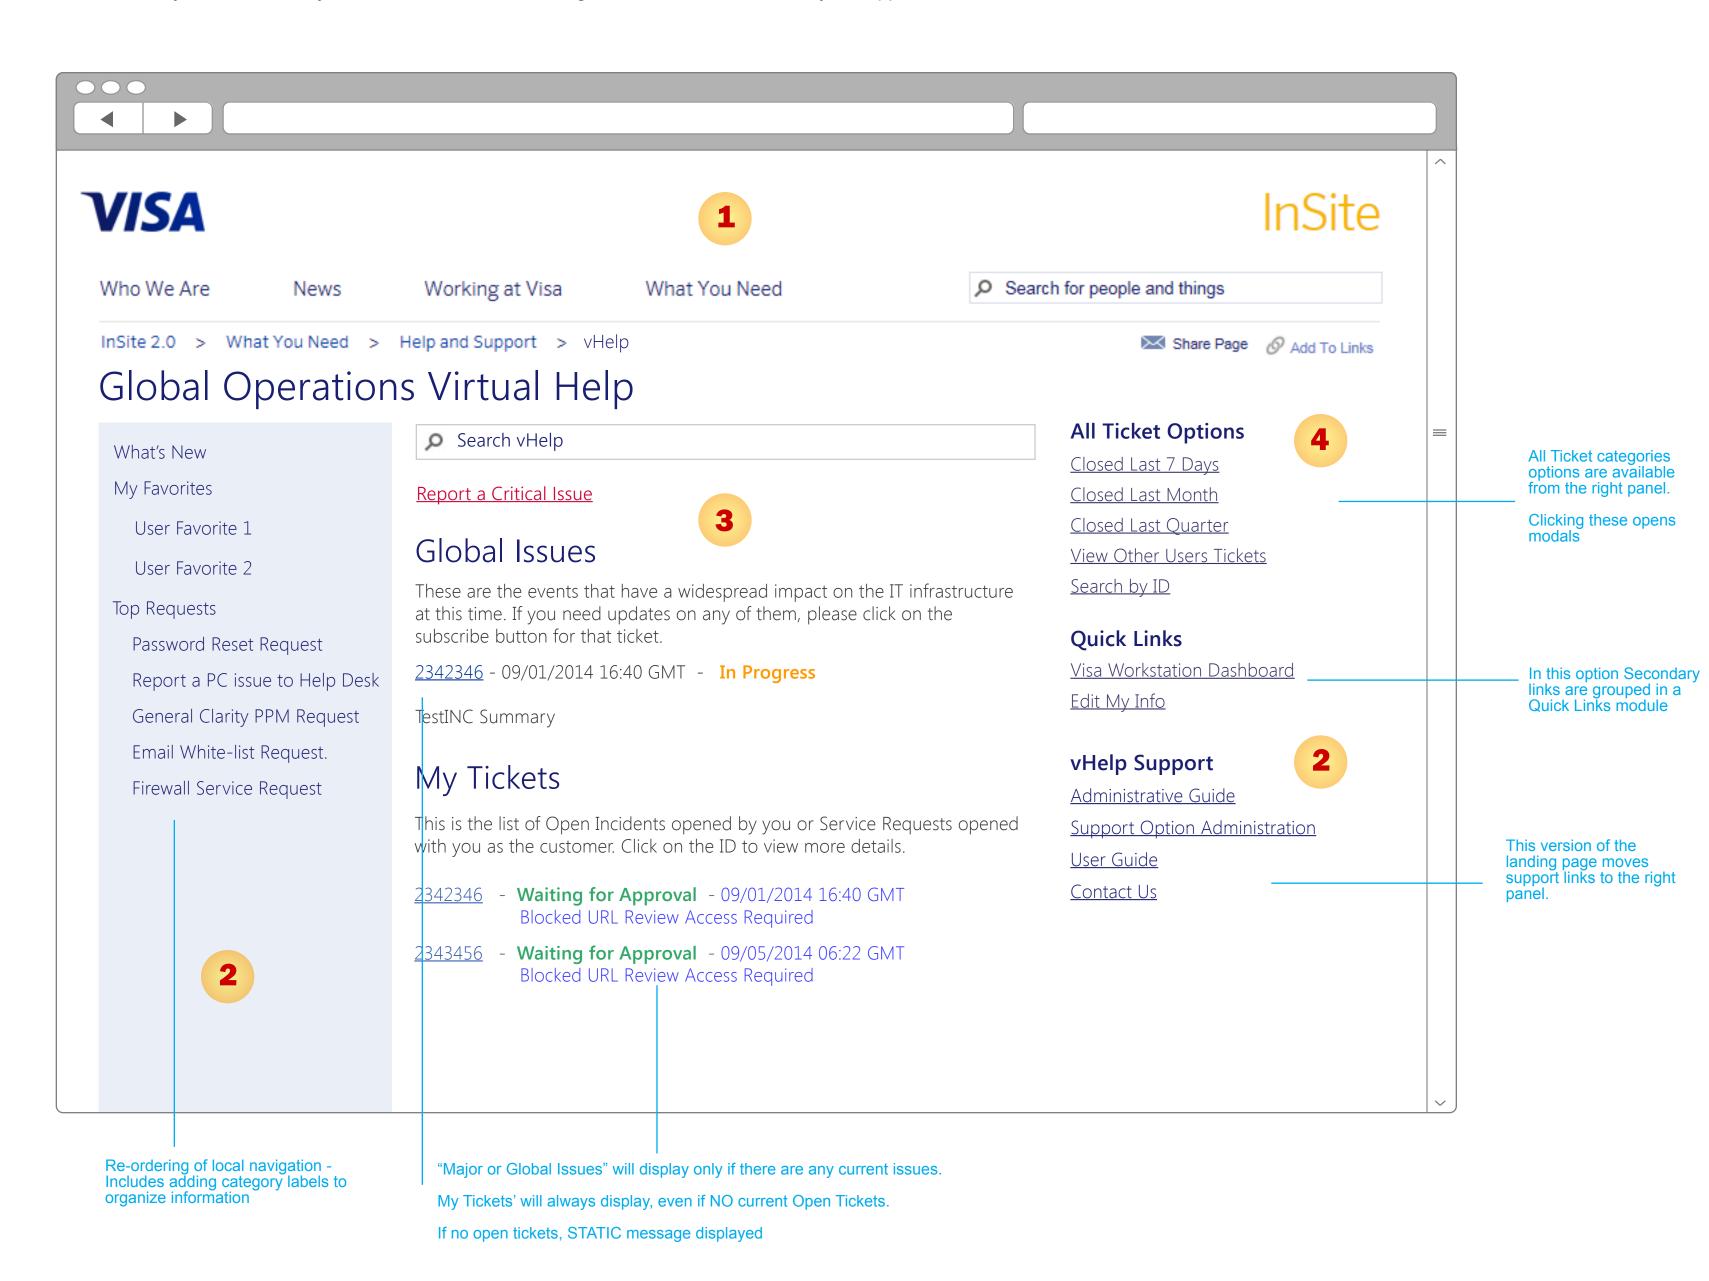

## Description: Revised layout of vHelp landing page to align with layout, design elements and navigation devices of InSite 2.0

- 1 Page layout/grid reflects the Style and Layout of InSite 2.0 design and formatting. This includes site wide breadcrumb use to move within InSite.
- 2 Key links found currently in drop downs in a horizontal navigation device are exposed and moved to appropriate navigation panels or secondary link/data modules
- 3 Key features and functionality of the vHelp page are placed in the main container: vHelp Issue Search, Report a Critical Issue, Major Issues, and My Tickets.
- 4 Secondary information may include additional ticket categories and links to secondary or supplemental information.