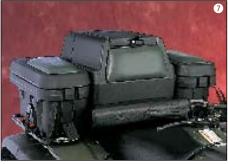

# **9** UTILITY VEHICLE CONSOLE BAG

Fully structured combing fabric, foam and hard plastic panels. Insulated inside to protect your gear and can double as a cooler. Two insulated external drink holders. Fully weatherproof, constructed of high-denier PVC backed polyester fabric. Easily removed with one strap using quick release buckles.