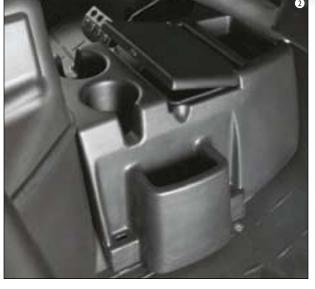

25

24

 DESCRIPTION
 PART #
 SUG. RETAIL

 YAMAHA RHINO CENTER CONSOLE W/GPS POCKET
 4510-0035
 \$159.95

DESCRIPTIONPART #SUG. RETAILYAMAHA RHINO CENTER CONSOLE W/MAP POCKET4510-0036\$159.95

| ESCRIPTION                    | PART #    | SUG. RETAIL                             |
|-------------------------------|-----------|-----------------------------------------|
| AMAHA RHINO UNDERSEAT STORAGE | 4510-0041 | \$99.95                                 |
|                               |           | • • • • • • • • • • • • • • • • • • • • |

- 1 YAMAHA RHINO CENTER CONSOLE

  Double wall polyethylene construction. Two
  cup holders. Snap lid storage area. Stainless
  steel screws included. Mounts to existing
  floor holes.
- YAMAHA RHINO CENTER CONSOLE W/ GPS POCKET Double wall polyethylene construction. Two cup holders. Snap lid storage area. Side GPS pocket. Stainless steel screws included. Mounts to existing floor holes
- 3 YAMAHA RHINO CENTER CONSOLE W/ MAP POCKET Double wall polyethylene construction. Two cup holders. Snap lid storage area. Map pocket between cup holders and storage area. Stainless steel screws included.
- 4 YAMAHA RHINO UNDERSEAT STORAGE BOX
  Drops easily in place beneath the drivers seat.
  Features a rugged utility tray with secure nylon
  belt and buckle that allows the user to store
  tools, manuals, etc. in a easily removable
  water-resistant container. Rubber feet
  minimize noise while riding.
- 3 YAMAHA RHINO SADDLEBOX STORAGE
  Durable polyethylene construction. Will not crack or fade. Fits nicely inside Rhino bed. No drilling required to the Rhino. Stainless steel hardware. 1.375 cubic feet of storage each. Lockable latches (locks sold separately). Sold as each.
- YAMAHA RHINO OVERHEAD STEREO ASSEMBLY Marine grade stereo highly recommended. Durable as well as foam filled. Easily mounts to existing roll cage fasteners. Comes with 60watt speakers pre-assembled, power antenna, and stainless steel hardware. Accommodates a wide range of waterproof stereos selected by the user (not included).
- YAMAHA RHINO REAR SPEAKER BAR Durable, foam filled with stainless steel mounting plates and cover. Comes with 60-watt speakers pre-wired. Features snap-on net storage areas and easily mounts to roll cage with no drilling.
- YAMAHA RHINO UNDERDASH STEREO ASSEMBLY Durable, foam filled, easily dash mounted. Comes with 60-watt speakers, power antenna, and stainless steel hardware. Accommodates a wide range of waterproof stereos selected by the user (not included).