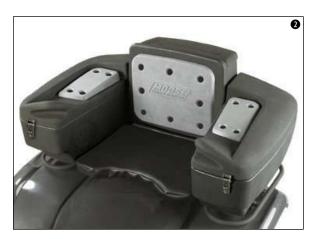

- 1 YAMAHA RHINO CENTER CONSOLE

  Double wall polyethylene construction. Two
  cup holders. Snap lid storage area. Stainless
  steel screws included. Mounts to existing
  floor holes.
- YAMAHA RHINO CENTER CONSOLE W/ GPS POCKET Double wall polyethylene construction. Two cup holders. Snap lid storage area. Side GPS pocket. Stainless steel screws included. Mounts to existing floor holes
- 3 YAMAHA RHINO CENTER CONSOLE W/ MAP POCKET Double wall polyethylene construction. Two cup holders. Snap lid storage area. Map pocket between cup holders and storage area. Stainless steel screws included.
- 4 YAMAHA RHINO UNDERSEAT STORAGE BOX
  Drops easily in place beneath the drivers seat.
  Features a rugged utility tray with secure nylon
  belt and buckle that allows the user to store
  tools, manuals, etc. in a easily removable
  water-resistant container. Rubber feet
  minimize noise while riding.
- 3 YAMAHA RHINO SADDLEBOX STORAGE
  Durable polyethylene construction. Will not crack or fade. Fits nicely inside Rhino bed. No drilling required to the Rhino. Stainless steel hardware. 1.375 cubic feet of storage each. Lockable latches (locks sold separately). Sold as each.
- YAMAHA RHINO OVERHEAD STEREO ASSEMBLY Marine grade stereo highly recommended. Durable as well as foam filled. Easily mounts to existing roll cage fasteners. Comes with 60watt speakers pre-assembled, power antenna, and stainless steel hardware. Accommodates a wide range of waterproof stereos selected by the user (not included).
- YAMAHA RHINO REAR SPEAKER BAR Durable, foam filled with stainless steel mounting plates and cover. Comes with 60-watt speakers pre-wired. Features snap-on net storage areas and easily mounts to roll cage with no drilling.
- YAMAHA RHINO UNDERDASH STEREO ASSEMBLY Durable, foam filled, easily dash mounted. Comes with 60-watt speakers, power antenna, and stainless steel hardware. Accommodates a wide range of waterproof stereos selected by the user (not included).