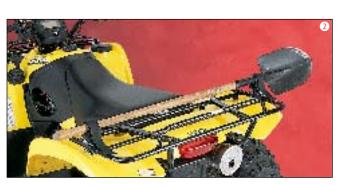

| DESCRIPTION             | PART #    | SUG. RETAIL |
|-------------------------|-----------|-------------|
| FRONT RACK RHINO/RANGER |           |             |
| UNIVERSAL FRONT RACK    | 1512-0037 | \$112.95    |
| MOUNTING KITS           |           |             |
| RHINO                   | 1512-0038 | \$85.95     |
| RANGER                  | 1512-0039 | \$85.95     |

DESCRIPTION PART # YAMAHA RHINO STAINLESS FENDER GUARDS 4510-0038 \$199.95 1 FRONT RACK RHINO/RANGER 3/4"powder coated round tubing. Great for

hauling an extra load. The easy release attachment allows the rack to pivot forward without having to unbolt or remove the entire rack system. This feature allows easy access to the units hood as well as proper clearance to open the hood of the unit.