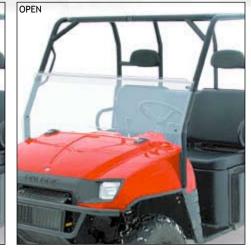

- 1 FULL FOLDING UTILITY VEHICLE WINDSHIELD Premium .177" thick clear polycarbonate shield. Centrally hinged for ventilation. Tool-less operation. Stainless steel rubber coated mount straps.
- 2 FULL YAMAHA RHINO WINDSHIELD No holes to drill. Mounts with six composite clamps. Top and bottom supports to add rigidity. Includes all hardware. Windshield doesn't touch roll bar. Works with factory or
- 3 HALF FOLDING YAMAHA RHINO WINDSHIELD Heavy-duty Lexan® clear shield with black trim. Provides great wind deflection. Comes with all hardware and mounting brackets. Easily folds onto hood. Easy to install.
- These roll bar pads are constructed of a medium density thick foam wrapped in all weather, double stitched vinyl, and heavy-duty hook-and-loop closure for easy installation. Front set includes two pieces (one per side) and covers the front roll bar. Top set includes five pieces (two per side and one middle) and covers the rear top of the bar. Rear set includes six pieces (three per side) and covers