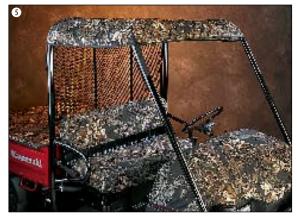

**9** YAMAHA RHINO SLIMLINE ROOF

Provides great protection from the elements. Super durable, foam filled, double wall plastic construction. Stainless mounting plates. Easily mounts to existing roll cage fasteners. Requires no drilling.