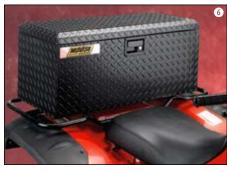

|



\$70.95 FRONT MESH KIT \$14.95 REAR MESH KIT \$14.95



| DESCRIPTION    | PART #    | SUG. RETAIL |
|----------------|-----------|-------------|
| RACK MAXIMIZER | 1512-0028 | \$99.95     |



| DESCRIPTION                    | PART #    | SUG. RETAIL |
|--------------------------------|-----------|-------------|
| GAS CAN CARRIER                |           |             |
| 2 GAL. HOLDER                  | MUD4713   | \$44.95     |
| BRACKET FOR POLARIS COMP. RACK | S (98-04) | 1           |
| INSIDE DIMENSIONS 12 1/4" X 8" | MUD4674   | \$19.95     |
| NOTE: NOT FOR HONDA RINCON     |           |             |



| DESCRIPTION            | PART #    | SUG. RETAIL |
|------------------------|-----------|-------------|
| FRONT ALUMINUM ATV BOX | 3505-0047 | \$179.95    |



| DESCRIPTION           | PART #    | SUG. RETAIL |
|-----------------------|-----------|-------------|
| REAR ALUMINUM ATV BOX | 3505-0048 | \$199.95    |







| DESCRIPTION                 | PART #    | SUG. RETAIL |
|-----------------------------|-----------|-------------|
| <b>EXECUTIVE STORAGE TR</b> | RUNK      |             |
| BLACK                       | MUDT10    | \$298.95    |
| RED                         | MUDT12    | \$298.95    |
| GREEN                       | MUDT14    | \$298.95    |
| REPLACEMENT PARTS           |           |             |
| CENTER TRUNK BLACK          | 3550-0063 | \$56.95     |
| ARM LID LEFT W/PAD          | 3550-0064 | \$56.95     |
| ARM LID RIGHT W/PAD         | 3550-0065 | \$56.95     |
| ARM PAD LEFT W/PAD          | 3550-0066 | \$16.95