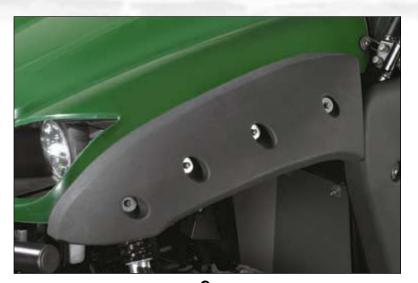

DESCRIPTION PART # YAMAHA RHINO STAINLESS FENDER GUARDS 4510-0038 \$199.95 1 FRONT RACK RHINO/RANGER 3/4"powder coated round tubing. Great for

hauling an extra load. The easy release attachment allows the rack to pivot forward without having to unbolt or remove the entire rack system. This feature allows easy access to the units hood as well as proper clearance to open the hood of the unit.

2 YAMAHA RHINO FRONT BUMPER 1 3/4" powder coated steel tubing. Great for front protection.

3 YAMAHA RHINO LIGHT BAR Great for night time driving. 1 1/2" powder coated round tubing. Holds 4 Moose halogen lights (sold separately). (see pg.52)