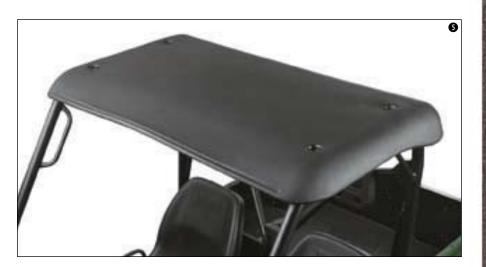

**9** YAMAHA RHINO SLIMLINE ROOF

Provides great protection from the elements. Super durable, foam filled, double wall plastic construction. Stainless mounting plates. Easily mounts to existing roll cage fasteners. Requires no drilling.