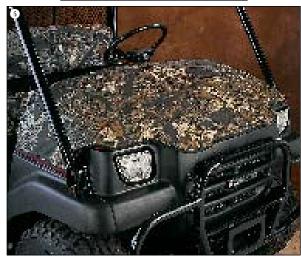

| DESCRIPTION           | PART #    | SUG. RETAIL |
|-----------------------|-----------|-------------|
| YAMAHA RHINO ROOF CAP |           |             |
| BLACK                 | 4510-0005 | \$83.95     |
| MOSSY OAK® BREAK-UP™  | 4510-0006 | \$83.95     |

#### 4 YAMAHA RHINO ROOF CAP

Perfect for winter or rainy weather. Made from 500-denier waterproof Cordura. Fastens to cage with adhesive backed hook-and-loop closures and heavy web straps.