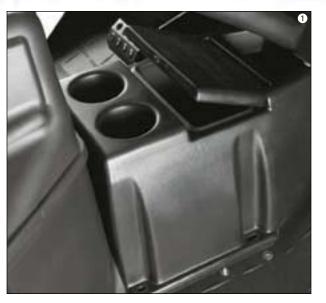

25

24

 DESCRIPTION
 PART #
 SUG. RETAIL

 YAMAHA RHINO CENTER CONSOLE W/GPS POCKET
 4510-0035
 \$159.95

DESCRIPTIONPART #SUG. RETAILYAMAHA RHINO CENTER CONSOLE W/MAP POCKET4510-0036\$159.95

| ESCRIPTION                    | PART #    | SUG. RETAIL                             |
|-------------------------------|-----------|-----------------------------------------|
| AMAHA RHINO UNDERSEAT STORAGE | 4510-0041 | \$99.95                                 |
|                               |           | • • • • • • • • • • • • • • • • • • • • |

- 1 YAMAHA RHINO CENTER CONSOLE

  Double wall polyethylene construction. Two
  cup holders. Snap lid storage area. Stainless
  steel screws included. Mounts to existing
  floor holes.
- YAMAHA RHINO CENTER CONSOLE W/ GPS POCKET Double wall polyethylene construction. Two cup holders. Snap lid storage area. Side GPS pocket. Stainless steel screws included. Mounts to existing floor holes
- 3 YAMAHA RHINO CENTER CONSOLE W/ MAP POCKET Double wall polyethylene construction. Two cup holders. Snap lid storage area. Map pocket between cup holders and storage area. Stainless steel screws included.
- 4 YAMAHA RHINO UNDERSEAT STORAGE BOX
  Drops easily in place beneath the drivers seat.
  Features a rugged utility tray with secure nylon
  belt and buckle that allows the user to store
  tools, manuals, etc. in a easily removable
  water-resistant container. Rubber feet
  minimize noise while riding.
- 3 YAMAHA RHINO SADDLEBOX STORAGE
  Durable polyethylene construction. Will not crack or fade. Fits nicely inside Rhino bed. No drilling required to the Rhino. Stainless steel hardware. 1.375 cubic feet of storage each. Lockable latches (locks sold separately). Sold as each.
- YAMAHA RHINO OVERHEAD STEREO ASSEMBLY Marine grade stereo highly recommended. Durable as well as foam filled. Easily mounts to existing roll cage fasteners. Comes with 60watt speakers pre-assembled, power antenna, and stainless steel hardware. Accommodates a wide range of waterproof stereos selected by the user (not included).
- YAMAHA RHINO REAR SPEAKER BAR Durable, foam filled with stainless steel mounting plates and cover. Comes with 60-watt speakers pre-wired. Features snap-on net storage areas and easily mounts to roll cage with no drilling.
- YAMAHA RHINO UNDERDASH STEREO ASSEMBLY Durable, foam filled, easily dash mounted. Comes with 60-watt speakers, power antenna, and stainless steel hardware. Accommodates a wide range of waterproof stereos selected by the user (not included).