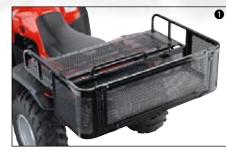

| DESCRIPTION             | PART #    | SUG. RETAIL |
|-------------------------|-----------|-------------|
| FRONT RACK RHINO/RANGER |           |             |
| UNIVERSAL FRONT RACK    | 1512-0037 | \$112.95    |
| MOUNTING KITS           |           |             |
| RHINO                   | 1512-0038 | \$85.95     |
| RANGER                  | 1512-0039 | \$85.95     |

DESCRIPTION PART # YAMAHA RHINO STAINLESS FENDER GUARDS 4510-0038 \$199.95 1 FRONT RACK RHINO/RANGER 3/4"powder coated round tubing. Great for

hauling an extra load. The easy release attachment allows the rack to pivot forward without having to unbolt or remove the entire rack system. This feature allows easy access to the units hood as well as proper clearance to open the hood of the unit.