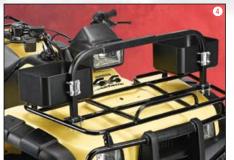

| DESCRIPTION               | PART #    | SUG. RETAIL |
|---------------------------|-----------|-------------|
| YAMAHA RHINO FRONT BUMPER | 0530-0421 | \$98.95     |

| DESCRIPTION            | PART #    | SUG. RETAIL |
|------------------------|-----------|-------------|
| YAMAHA RHINO LIGHT BAR | 2040-0162 | \$71.95     |

2 YAMAHA RHINO FRONT BUMPER 1 3/4" powder coated steel tubing. Great for front protection.

3 YAMAHA RHINO LIGHT BAR Great for night time driving. 1 1/2" powder coated round tubing. Holds 4 Moose halogen lights (sold separately). (see pg.52)