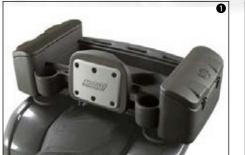

- 1 YAMAHA RHINO CENTER CONSOLE

  Double wall polyethylene construction. Two
  cup holders. Snap lid storage area. Stainless
  steel screws included. Mounts to existing
  floor holes.
- YAMAHA RHINO CENTER CONSOLE W/ GPS POCKET Double wall polyethylene construction. Two cup holders. Snap lid storage area. Side GPS pocket. Stainless steel screws included. Mounts to existing floor holes
- 3 YAMAHA RHINO CENTER CONSOLE W/ MAP POCKET Double wall polyethylene construction. Two cup holders. Snap lid storage area. Map pocket between cup holders and storage area. Stainless steel screws included.
- 4 YAMAHA RHINO UNDERSEAT STORAGE BOX
  Drops easily in place beneath the drivers seat.
  Features a rugged utility tray with secure nylon
  belt and buckle that allows the user to store
  tools, manuals, etc. in a easily removable
  water-resistant container. Rubber feet
  minimize noise while riding.
- 3 YAMAHA RHINO SADDLEBOX STORAGE
  Durable polyethylene construction. Will not crack or fade. Fits nicely inside Rhino bed. No drilling required to the Rhino. Stainless steel hardware. 1.375 cubic feet of storage each. Lockable latches (locks sold separately). Sold as each.
- YAMAHA RHINO OVERHEAD STEREO ASSEMBLY Marine grade stereo highly recommended. Durable as well as foam filled. Easily mounts to existing roll cage fasteners. Comes with 60watt speakers pre-assembled, power antenna, and stainless steel hardware. Accommodates a wide range of waterproof stereos selected by the user (not included).
- YAMAHA RHINO REAR SPEAKER BAR Durable, foam filled with stainless steel mounting plates and cover. Comes with 60-watt speakers pre-wired. Features snap-on net storage areas and easily mounts to roll cage with no drilling.
- YAMAHA RHINO UNDERDASH STEREO ASSEMBLY Durable, foam filled, easily dash mounted. Comes with 60-watt speakers, power antenna, and stainless steel hardware. Accommodates a wide range of waterproof stereos selected by the user (not included).