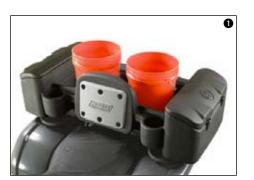

- 1 YAMAHA RHINO CENTER CONSOLE

  Double wall polyethylene construction. Two
  cup holders. Snap lid storage area. Stainless
  steel screws included. Mounts to existing
  floor holes.
- YAMAHA RHINO CENTER CONSOLE W/ GPS POCKET Double wall polyethylene construction. Two cup holders. Snap lid storage area. Side GPS pocket. Stainless steel screws included. Mounts to existing floor holes
- 3 YAMAHA RHINO CENTER CONSOLE W/ MAP POCKET Double wall polyethylene construction. Two cup holders. Snap lid storage area. Map pocket between cup holders and storage area. Stainless steel screws included.
- 4 YAMAHA RHINO UNDERSEAT STORAGE BOX
  Drops easily in place beneath the drivers seat.
  Features a rugged utility tray with secure nylon
  belt and buckle that allows the user to store
  tools, manuals, etc. in a easily removable
  water-resistant container. Rubber feet
  minimize noise while riding.
- 3 YAMAHA RHINO SADDLEBOX STORAGE
  Durable polyethylene construction. Will not crack or fade. Fits nicely inside Rhino bed. No drilling required to the Rhino. Stainless steel hardware. 1.375 cubic feet of storage each. Lockable latches (locks sold separately). Sold as each.
- YAMAHA RHINO OVERHEAD STEREO ASSEMBLY Marine grade stereo highly recommended. Durable as well as foam filled. Easily mounts to existing roll cage fasteners. Comes with 60watt speakers pre-assembled, power antenna, and stainless steel hardware. Accommodates a wide range of waterproof stereos selected by the user (not included).
- YAMAHA RHINO REAR SPEAKER BAR Durable, foam filled with stainless steel mounting plates and cover. Comes with 60-watt speakers pre-wired. Features snap-on net storage areas and easily mounts to roll cage with no drilling.
- YAMAHA RHINO UNDERDASH STEREO ASSEMBLY Durable, foam filled, easily dash mounted. Comes with 60-watt speakers, power antenna, and stainless steel hardware. Accommodates a wide range of waterproof stereos selected by the user (not included).