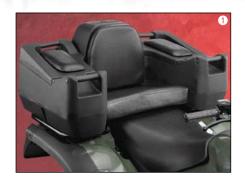

Durable L.L.D.P.E. construction. Easily mounts to your ATV with supplied stainless steel u-bolts and quick release knobs. Designed for maximum comfort during break time while providing spacious water resistant storage. Features all stainless steel hardware, pad-lock adjustable latches, and secure rear access storage trunk with drain plugs to allow for storage of cold items with ice.

# **3** FRONT STORAGE TRUNK

Durable L.L.D.P.E. construction with double wall lid. Easily mounts to your ATV with supplied stainless steel u-bolts and quick release knobs. Product may also be secured with bungee straps. Designed to provide maximum water resistant storage. Features all stainless steel hardware and pad-lock adjustable latches.

**NOTE:** L.L.D.P.E. refers to Linear Low Density Polyethylene.





















| DESCRIPTION            | PART # | SUG. RETAIL |  |
|------------------------|--------|-------------|--|
| EXPLORER STORAGE TRUNK |        |             |  |
| BLACK                  | MUDT30 | \$218.95    |  |
| RED                    | MUDT32 | \$218.95    |  |
| GREEN                  | MUDT34 | \$218.95    |  |



| DESCRIPTION                           | PART #                  | SUG. RETAIL |  |
|---------------------------------------|-------------------------|-------------|--|
| SPORTSMAN STORAG                      | SPORTSMAN STORAGE TRUNK |             |  |
| BLACK                                 | 3505-0013               | \$213.95    |  |
| RED                                   | 3505-0014               | \$213.95    |  |
| GREEN