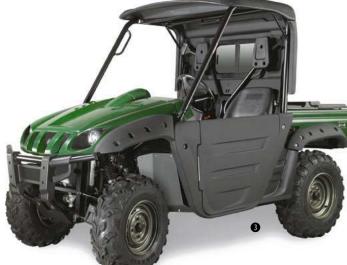

SHOWN WITH SLIM LINE ROOF, HARD BED COVER FENDERFLARES, BACK PANEL, AND STAINLESS STEEL FENDER GUARDS

| DESCRIPTION                | PART #    | SUG. RETAIL |
|----------------------------|-----------|-------------|
| YAMAHA RHINO HALF DOOR SET | 0521-0294 | \$599.95    |

Durable foam filled L.L.D.P.E. construction.
Easily mounts to roll cage with supplied hardware. Designed to minimize flying debris from entering the passenger compartment.
Adds to the rugged style of your Rhino.
Features easily removable slip hinge doors, stainless steel hardware and high quality latch mechanisms. Includes left and right doors.