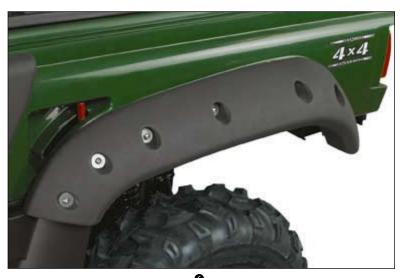

5 YAMAHA RHINO FENDER FLARES FRONT & REAR

Durable double wall L.L.D.P.E. construction.
Easily mounts to fenders with supplied stainless steel hardware. Designed to minimize flying debris from entering the passenger compartment while adding to the rugged style of your Rhino. Front and rear sold seperately.