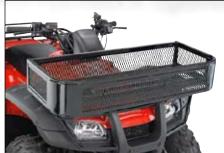

| DESCRIPTION             | PART #    | SUG. RETAIL |
|-------------------------|-----------|-------------|
| FRONT RACK RHINO/RANGER |           |             |
| UNIVERSAL FRONT RACK    | 1512-0037 | \$112.95    |
| MOUNTING KITS           |           |             |
| RHINO                   | 1512-0038 | \$85.95     |
| RANGER                  | 1512-0039 | \$85.95     |

DESCRIPTION PART # YAMAHA RHINO STAINLESS FENDER GUARDS 4510-0038 \$199.95 1 FRONT RACK RHINO/RANGER 3/4"powder coated round tubing. Great for

hauling an extra load. The easy release attachment allows the rack to pivot forward without having to unbolt or remove the entire rack system. This feature allows easy access to the units hood as well as proper clearance to open the hood of the unit.