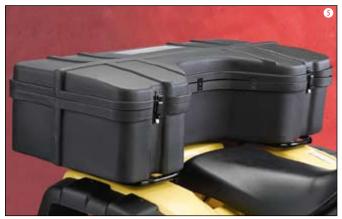

|  |
| RED                    | MUDT32 | \$218.95    |  |
| GREEN                  | MUDT34 | \$218.95    |  |



| DESCRIPTION                           | PART #                  | SUG. RETAIL |  |
|---------------------------------------|-------------------------|-------------|--|
| SPORTSMAN STORAG                      | SPORTSMAN STORAGE TRUNK |             |  |
| BLACK                                 | 3505-0013               | \$213.95    |  |
| RED                                   | 3505-0014               | \$213.95    |  |
| GREEN                                 | 3505-0015               | \$213.95    |  |
| POLARIS MODELS W/STOCK RACK EXTENSION |                         | 1           |  |
| (BLACK ONLY)                          | 3505-0016               | \$213.95    |  |







| DESCRIPTION    | PART #    | SUG. RETAIL |
|----------------|-----------|-------------|
| REAR CARGO BOX | 3505-0024 | \$183.95    |





| DESCRIPTION             | PART #    | SUG. RETAIL |
|-------------------------|-----------|-------------|
| ULTRA ARCHERY CARGO BOX | 3505-0027 | \$279.95    |



| DESCRIPTION                                    | PART #      | SUG. RETAIL |
|------------------------------------------------|-------------|-------------|
| TRAPPER FRONT STORAGE TRUNK                    |             |             |
| WITH TWO, 1 GALLON WEDCO GAS CANS <sup>1</sup> | MUDT40      | \$162.95    |
| WITHOUT TWO, 1 GALLON WEDCO GAS CANS           | 3505-0005   | \$142.95    |
| 1NOT LEGAL FOR SALE IN CA, NY, PA, DE, MD F    | PER CODE OF |             |
| REGULATIONS, SECT