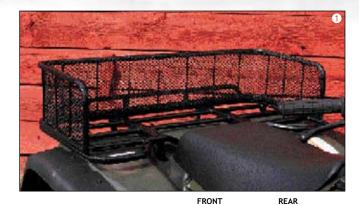

| _             | M92-34070     |
| 650 BRUTE FORCE 06                | 1512-0034     | 1512-0035     |
| 750 BRUTE FORCE 05-06             | 1512-0034     | 1512-0035     |
| KLF300 BAYOU 2X4 88-98            | 1314-0034     | M92-34070     |
| KLF300 BAYOU 4X4 89-02            | -             | M92-34070     |
|                                   |               |               |
| KVF300 PRAIRIE 2X4 01             | M92-34000     | M92-34070     |
| KVF360 PRAIRIE 2X4, 4X4 02-06     | M92-34060     | M92-34074     |
| KVF400 PRAIRIE 4X4 97-98          | -             | M92-34070     |
| KVF650 PRAIRIE 4X4 03             | -             | M92-34074     |



| DESCRIPTION   | PART #    | SUG. RETAIL |
|---------------|-----------|-------------|
| WING GRIP PRO | M92-21193 | \$22.95     |



| FITS MODEL  RAWASAKI (CON'T)  KAWASAKI (CON'T)  KAWASAKI (CON'T)  KVF700 PRAIRIE 4X4 04-06  M92-34040  M92-34076  POLARIS  200 SAWTOOTH 2X4 91-99  M92-34060