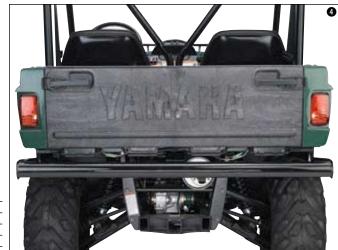

| DESCRIPTION                 | PART #    | SUG. RETAIL |
|-----------------------------|-----------|-------------|
| UTILITY VEHICLE REAR BUMPER |           |             |
| RANGER                      | 0530-0417 | \$155.95    |
| RHINO                       | 0530-0418 | \$143.95    |
| MULE 610                    | 0530-0419 | \$129.95    |
| MULE 3010                   | 0530-0420 | \$119.95    |

**4** UTILITY VEHICLE REAR BUMPER

2 1/2" powder coated round steel tube. Rhino and Mule bumper 48 1/2" long, Ranger bumper 61 1/2" long. Great for rear protection. Allows for opening of tailgate when installed.