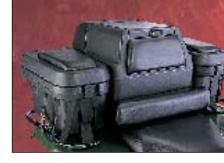

# **9** UTILITY VEHICLE CONSOLE BAG

Fully structured combing fabric, foam and hard plastic panels. Insulated inside to protect your gear and can double as a cooler. Two insulated external drink holders. Fully weatherproof, constructed of high-denier PVC backed polyester fabric. Easily removed with one strap using quick release buckles.