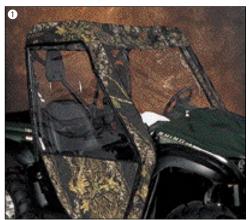

30

| DESCRIPTION           | PART #    | SUG. RETAIL |
|-----------------------|-----------|-------------|
| YAMAHA RHINO CAB ENCL | OSURE     |             |
| BLACK                 | 4510-0001 | \$469.95    |
| MOSSY OAK® BREAK-UP™  | 4510-0002 | \$469.95    |
|                       |           |             |

# 1 YAMAHA RHINO CAB ENCLOSURE

Perfect for winter or rainy weather. Made from 500-denier waterproof Cordura with automotive grade clear, flexible acrylic windshield, doors and back window. Doors are completely removable and have full-length double zippers. Doors can also be rolled up and fastened.