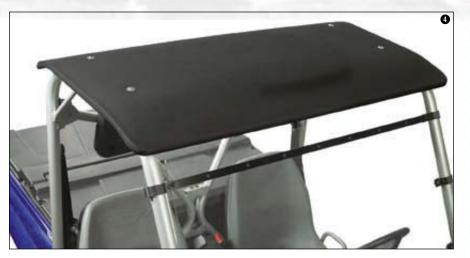

| DESCRIPTION           | PART #    | SUG. RETAIL |
|-----------------------|-----------|-------------|
| YAMAHA RHINO ROOF CAP |           |             |
| BLACK                 | 4510-0005 | \$83.95     |
| MOSSY OAK® BREAK-UP™  | 4510-0006 | \$83.95     |

#### 4 YAMAHA RHINO ROOF CAP

Perfect for winter or rainy weather. Made from 500-denier waterproof Cordura. Fastens to cage with adhesive backed hook-and-loop closures and heavy web straps.