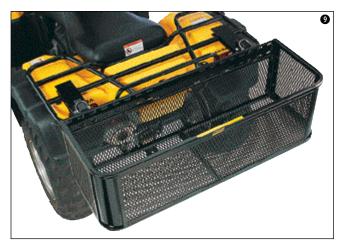

| DESCRIPTION             | PART #    | SUG. RETAIL |
|-------------------------|-----------|-------------|
| FRONT RACK RHINO/RANGER |           |             |
| UNIVERSAL FRONT RACK    | 1512-0037 | \$112.95    |
| MOUNTING KITS           |           |             |
| RHINO                   | 1512-0038 | \$85.95     |
| RANGER                  | 1512-0039 | \$85.95     |

DESCRIPTION PART # YAMAHA RHINO STAINLESS FENDER GUARDS 4510-0038 \$199.95 1 FRONT RACK RHINO/RANGER 3/4"powder coated round tubing. Great for

hauling an extra load. The easy release attachment allows the rack to pivot forward without having to unbolt or remove the entire rack system. This feature allows easy access to the units hood as well as proper clearance to open the hood of the unit.