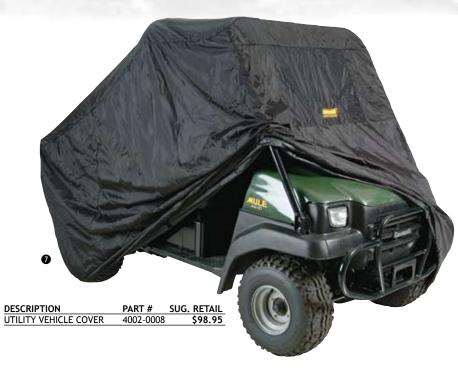

#### **7** UTILITY VEHICLE COVER

Made from urethane coated black nylon.

Super strong and water-resistant. Made to fit all utility vehicles. Measures 120" L X 65" W X 76" H.