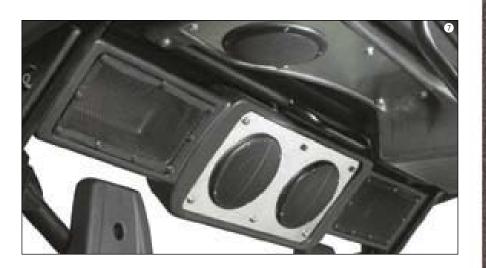

- 1 YAMAHA RHINO CENTER CONSOLE

  Double wall polyethylene construction. Two
  cup holders. Snap lid storage area. Stainless
  steel screws included. Mounts to existing
  floor holes.
- YAMAHA RHINO CENTER CONSOLE W/ GPS POCKET Double wall polyethylene construction. Two cup holders. Snap lid storage area. Side GPS pocket. Stainless steel screws included. Mounts to existing floor holes
- 3 YAMAHA RHINO CENTER CONSOLE W/ MAP POCKET Double wall polyethylene construction. Two cup holders. Snap lid storage area. Map pocket between cup holders and storage area. Stainless steel screws included.
- 4 YAMAHA RHINO UNDERSEAT STORAGE BOX
  Drops easily in place beneath the drivers seat.
  Features a rugged utility tray with secure nylon
  belt and buckle that allows the user to store
  tools, manuals, etc. in a easily removable
  water-resistant container. Rubber feet
  minimize noise while riding.
- 3 YAMAHA RHINO SADDLEBOX STORAGE
  Durable polyethylene construction. Will not crack or fade. Fits nicely inside Rhino bed. No drilling required to the Rhino. Stainless steel hardware. 1.375 cubic feet of storage each. Lockable latches (locks sold separately). Sold as each.
- YAMAHA RHINO OVERHEAD STEREO ASSEMBLY Marine grade stereo highly recommended. Durable as well as foam filled. Easily mounts to existing roll cage fasteners. Comes with 60watt speakers pre-assembled, power antenna, and stainless steel hardware. Accommodates a wide range of waterproof stereos selected by the user (not included).
- YAMAHA RHINO REAR SPEAKER BAR Durable, foam filled with stainless steel mounting plates and cover. Comes with 60-watt speakers pre-wired. Features snap-on net storage areas and easily mounts to roll cage with no drilling.
- YAMAHA RHINO UNDERDASH STEREO ASSEMBLY Durable, foam filled, easily dash mounted. Comes with 60-watt speakers, power antenna, and stainless steel hardware. Accommodates a wide range of waterproof stereos selected by the user (not included).