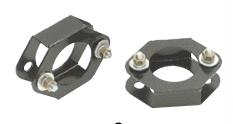

DESCRIPTION PART # RETAIL
MULE LIFT KIT
ALL 2000/3000 SERIES MULES MUDKLK01 \$64.95

#### MULE LIFT KIT

Lift blocks accommodate to a 1 1/2" overall. Kits fit only the rear of the 2000 series and only the front of the 3000 series.

NOTE: Black versions of Bed Covers, Roof Caps, and Cab Enclosures are made of 40 oz. heavy-duty, waterproof acrylic vinyl with an elk grain finish. The same material that is used on pick-up truck tonneau covers.