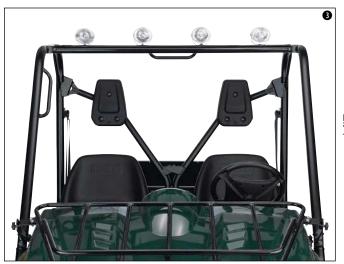

| DESCRIPTION                        | PART #    | SUG. RETAIL |
|------------------------------------|-----------|-------------|
| YAMAHA RHINO ROLLBAR PADDING REAR  | 4510-0044 | \$79.95     |
| YAMAHA RHINO ROLLBAR PADDING FRONT | 4510-0045 | \$79.95     |
| YAMAHA RHINO ROLLBAR PADDING TOP   | 4510-0046 | \$99.95     |