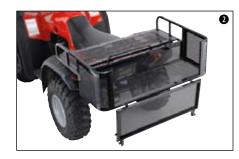

DESCRIPTION PART # YAMAHA RHINO STAINLESS FENDER GUARDS 4510-0038 \$199.95 1 FRONT RACK RHINO/RANGER 3/4"powder coated round tubing. Great for

hauling an extra load. The easy release attachment allows the rack to pivot forward without having to unbolt or remove the entire rack system. This feature allows easy access to the units hood as well as proper clearance to open the hood of the unit.