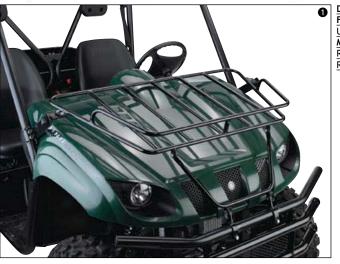

| DESCRIPTION             | PART #    | SUG. RETAIL |
|-------------------------|-----------|-------------|
| FRONT RACK RHINO/RANGER |           |             |
| UNIVERSAL FRONT RACK    | 1512-0037 | \$112.95    |
| MOUNTING KITS           |           |             |
| RHINO                   | 1512-0038 | \$85.95     |
| RANGER                  | 1512-0039 | \$85.95     |

DESCRIPTION PART # YAMAHA RHINO STAINLESS FENDER GUARDS 4510-0038 \$199.95 1 FRONT RACK RHINO/RANGER 3/4"powder coated round tubing. Great for

hauling an extra load. The easy release attachment allows the rack to pivot forward without having to unbolt or remove the entire rack system. This feature allows easy access to the units hood as well as proper clearance to open the hood of the unit.