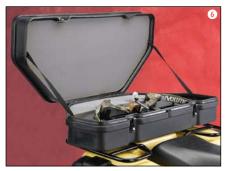

DESCRIPTIONPART #SUG. RETAILYAMAHA RHINO SADDLEBOX STORAGE4510-0043\$142.95(SOLD AS EACH)

| DESCRIPTION                        | PART #    | SUG. RETAIL |
|------------------------------------|-----------|-------------|
| YAMAHA RHINO OVERHEAD STEREO MOUNT | 4510-0042 | \$329.95    |