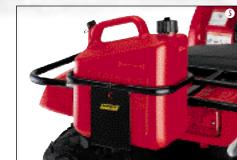

| DESCRIPTION             | PART #    | SUG. RETAIL |
|-------------------------|-----------|-------------|
| FRONT RACK RHINO/RANGER |           |             |
| UNIVERSAL FRONT RACK    | 1512-0037 | \$112.95    |
| MOUNTING KITS           |           |             |
| RHINO                   | 1512-0038 | \$85.95     |
| RANGER                  | 1512-0039 | \$85.95     |

DESCRIPTION PART # YAMAHA RHINO STAINLESS FENDER GUARDS 4510-0038 \$199.95 1 FRONT RACK RHINO/RANGER 3/4"powder coated round tubing. Great for

hauling an extra load. The easy release attachment allows the rack to pivot forward without having to unbolt or remove the entire rack system. This feature allows easy access to the units hood as well as proper clearance to open the hood of the unit.