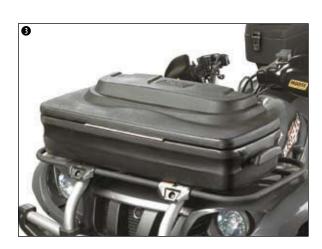

DESCRIPTIONPART #SUG. RETAILYAMAHA RHINO LIGHT BAR4510-0034\$269.95

1 YAMAHA RHINO BACK PANEL

Durable foam filled L.L.D.P.E. construction.
Easily mounts to roll cage with supplied
hardware. Designed to compliment your Slim
Line roof. Features sliding rear window,
snap-in, machine washable dust skirt, and
stainless steel components.

2 YAMAHA RHINO HARD BED COVER

Unique design allows for water-resistant storage with maximum accessibility. Easily assembles to existing holes. Made from durable foam filled plastic.

**3** YAMAHA RHINO HALF DOOR SET