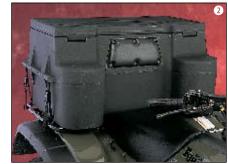

urable L.L.D.P.E. construction. Easily mounts to your ATV with supplied stainless steel u-bolts and quick release knobs. Designed for maximum comfort during break time while providing spacious water resistant storage. Features all stainless steel hardware, pad-lock adjustable latches, and secure rear access storage trunk with drain plugs to allow for storage of cold items with ice.

# **3** FRONT STORAGE TRUNK

Durable L.L.D.P.E. construction with double wall lid. Easily mounts to your ATV with supplied stainless steel u-bolts and quick release knobs. Product may also be secured with bungee straps. Designed to provide maximum water resistant storage. Features all stainless steel hardware and pad-lock adjustable latches.

**NOTE:** L.L.D.P.E. refers to Linear Low Density Polyethylene.





















| DESCRIPTION            | PART # | SUG. RETAIL |  |
|------------------------|--------|-------------|--|
| EXPLORER STORAGE TRUNK |        |             |  |
| BLACK                  | MUDT30 | \$218.95    |  |
| RED                    | MUDT32 | \$218.95    |  |
| GREEN                  | MUDT34 | \$218.95    |  |



| DESCRIPTION                           | PART #                  | SUG. RETAIL |  |
|---------------------------------------|-------------------------|-------------|--|
| SPORTSMAN STORAG                      | SPORTSMAN STORAGE TRUNK |             |  |
| BLACK                                 | 3505-0013               | \$213.95    |  |
| RED                                   | 3505-0014               | \$213.95    |  |
| GREEN