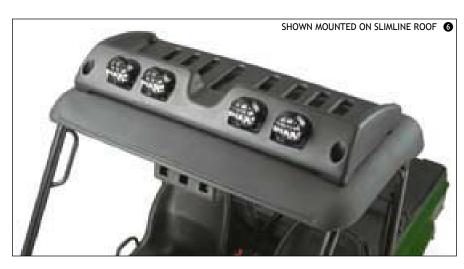

**6** YAMAHA RHINO LIGHT BAR

Add function and great looks to your Rhino with this durable, foam filled light bar. Complete with stainless steel mounting plates and cover. Accommodates a wide range of lamps selected by the user, mounts with or without the slim line roof. Lights sold separately.