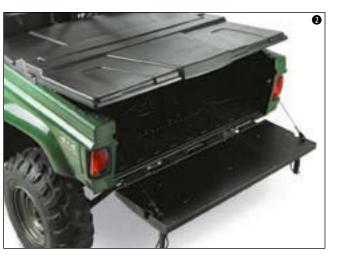

| DESCRIPTION                 | PART #    | SUG. RETAIL |
|-----------------------------|-----------|-------------|
| YAMAHA RHINO HARD BED COVER | 4510-0037 | \$295.95    |

| DESCRIPTION                 | PART # SU | JG. RETAIL |
|-----------------------------|-----------|------------|
| YAMAHA RHINO SLIM LINE ROOF | 4510-0033 | \$279.95   |

2 YAMAHA RHINO HARD BED COVER

Unique design allows for water-resistant storage with maximum accessibility. Easily assembles to existing holes. Made from durable foam filled plastic.

**3** YAMAHA RHINO HALF DOOR SET