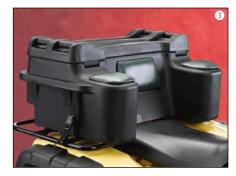

lugs to allow for storage of cold items with ice.

# **3** FRONT STORAGE TRUNK

Durable L.L.D.P.E. construction with double wall lid. Easily mounts to your ATV with supplied stainless steel u-bolts and quick release knobs. Product may also be secured with bungee straps. Designed to provide maximum water resistant storage. Features all stainless steel hardware and pad-lock adjustable latches.

**NOTE:** L.L.D.P.E. refers to Linear Low Density Polyethylene.





















| DESCRIPTION            | PART # | SUG. RETAIL |  |
|------------------------|--------|-------------|--|
| EXPLORER STORAGE TRUNK |        |             |  |
| BLACK                  | MUDT30 | \$218.95    |  |
| RED                    | MUDT32 | \$218.95    |  |
| GREEN                  | MUDT34 | \$218.95    |  |



| DESCRIPTION                           | PART #                  | SUG. RETAIL |  |
|---------------------------------------|-------------------------|-------------|--|
| SPORTSMAN STORAG                      | SPORTSMAN STORAGE TRUNK |             |  |
| BLACK                                 | 3505-0013               | \$213.95    |  |
| RED                                   | 3505-0014               | \$213.95    |  |
| GREEN                                 | 3505-0015               | \$213.95    |  |
| POLARIS MODELS W/STOCK RACK EXTENSION |                         | 1           |  |
| (BLACK ONLY)                          | 3505-0016               | \$213.95    |  |







| DESCRIPTION    | PART #    | SUG. RETAIL |
|----------------|-----------|-------------|
| REAR CARGO BOX | 35