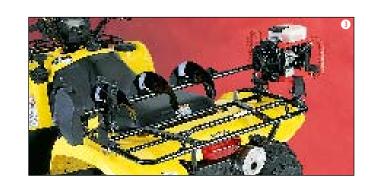

|                                    |            |                |



\$70.95 FRONT MESH KIT \$14.95 REAR MESH KIT \$14.95



| DESCRIPTION    | PART #    | SUG. RETAIL |
|----------------|-----------|-------------|
| RACK MAXIMIZER | 1512-0028 | \$99.95     |



| DESCRIPTION                    | PART #    | SUG. RETAIL |
|--------------------------------|-----------|-------------|
| GAS CAN CARRIER                |           |             |
| 2 GAL. HOLDER                  | MUD4713   | \$44.95     |
| BRACKET FOR POLARIS COMP. RACK | S (98-04) | 1           |
| INSIDE DIMENSIONS 12 1/4" X 8" | MUD4674   | \$19.95     |
| NOTE: NOT FOR HONDA RINCON     |           |             |



| DESCRIPTION            | PART #    | SUG. RETAIL |
|------------------------|-----------|-------------|
| FRONT ALUMINUM ATV BOX | 3505-0047 | \$179.95    |



| DESCRIPTIO