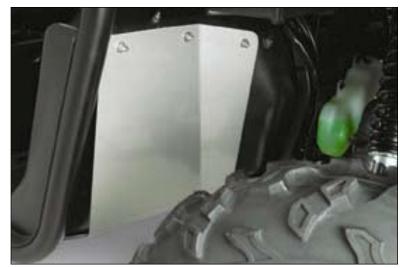

**6** YAMAHA RHINO FENDER GUARDS STAINLESS STEEL Protect the inner fender walls from being

punctured by logs or rocks. Designed to improve integrity of the front floorboards for safety while adding a distinctly tough style to your vehicle.