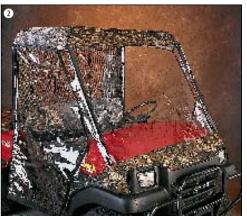

30

| DESCRIPTION           | PART #    | SUG. RETAIL |
|-----------------------|-----------|-------------|
| YAMAHA RHINO CAB ENCL | OSURE     |             |
| BLACK                 | 4510-0001 | \$469.95    |
| MOSSY OAK® BREAK-UP™  | 4510-0002 | \$469.95    |
|                       |           |             |

# 1 YAMAHA RHINO CAB ENCLOSURE

Perfect for winter or rainy weather. Made from 500-denier waterproof Cordura with automotive grade clear, flexible acrylic windshield, doors and back window. Doors are completely removable and have full-length double zippers. Doors can also be rolled up and fastened.