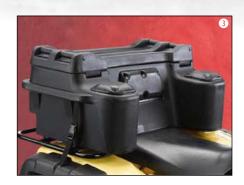

able L.L.D.P.E. construction. Easily mounts to your ATV with supplied stainless steel u-bolts and quick release knobs. Designed for maximum comfort during break time while providing spacious water resistant storage. Features all stainless steel hardware, pad-lock adjustable latches, and secure rear access storage trunk with drain plugs to allow for storage of cold items with ice.

# **3** FRONT STORAGE TRUNK

Durable L.L.D.P.E. construction with double wall lid. Easily mounts to your ATV with supplied stainless steel u-bolts and quick release knobs. Product may also be secured with bungee straps. Designed to provide maximum water resistant storage. Features all stainless steel hardware and pad-lock adjustable latches.

**NOTE:** L.L.D.P.E. refers to Linear Low Density Polyethylene.





















| DESCRIPTION            | PART # | SUG. RETAIL |  |
|------------------------|--------|-------------|--|
| EXPLORER STORAGE TRUNK |        |             |  |
| BLACK                  | MUDT30 | \$218.95    |  |
| RED                    | MUDT32 | \$218.95    |  |
| GREEN                  | MUDT34 | \$218.95    |  |



| DESCRIPTION                           | PART #                  | SUG. RETAIL |  |
|---------------------------------------|-------------------------|-------------|--|
| SPORTSMAN STORAG                      | SPORTSMAN STORAGE TRUNK |             |  |
| BLACK                                 | 3505-0013               | \$213.95    |  |
| RED                                   | 3505-0014               | \$213.95    |  |
| GREEN