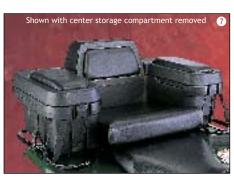

-|
| RACK MAXIMIZER | 1512-0028 | \$99.95     |



| DESCRIPTION                    | PART #    | SUG. RETAIL |
|--------------------------------|-----------|-------------|
| GAS CAN CARRIER                |           |             |
| 2 GAL. HOLDER                  | MUD4713   | \$44.95     |
| BRACKET FOR POLARIS COMP. RACK | S (98-04) | 1           |
| INSIDE DIMENSIONS 12 1/4" X 8" | MUD4674   | \$19.95     |
| NOTE: NOT FOR HONDA RINCON     |           |             |



| DESCRIPTION            | PART #    | SUG. RETAIL |
|------------------------|-----------|-------------|
| FRONT ALUMINUM ATV BOX | 3505-0047 | \$179.95    |



| DESCRIPTION           | PART #    | SUG. RETAIL |
|-----------------------|-----------|-------------|
| REAR ALUMINUM ATV BOX | 3505-0048 | \$199.95    |







| DESCRIPTION                 | PART #    | SUG. RETAIL |
|-----------------------------|-----------|-------------|
| <b>EXECUTIVE STORAGE TR</b> | RUNK      |             |
| BLACK                       | MUDT10    | \$298.95    |
| RED                         | MUDT12    | \$298.95    |
| GREEN                       | MUDT14    | \$298.95    |
| REPLACEMENT PARTS           |           |             |
| CENTER TRUNK BLACK          | 3550-0063 | \$56.95     |
| ARM LID LEFT W/PAD          | 3550-0064 | \$56.95     |
| ARM LID RIGHT W/PAD         | 3550-0065 | \$56.95     |
| ARM PAD LEFT W/PAD          | 3550-0066 | \$16.95     |
| ARM PAD RIGHT W/PAD         | 3550-0067 | \$16.95     |



| IOIE: NOT FOR  | HONDA RINCON |                  |                                         |