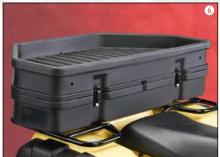

DESCRIPTIONPART #SUG. RETAILYAMAHA RHINO SADDLEBOX STORAGE4510-0043\$142.95(SOLD AS EACH)

| DESCRIPTION                        | PART #    | SUG. RETAIL |
|------------------------------------|-----------|-------------|
| YAMAHA RHINO OVERHEAD STEREO MOUNT | 4510-0042 | \$329.95    |