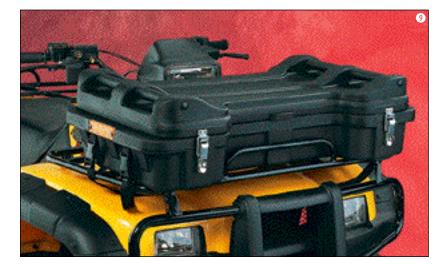

| DESCRIPTION             | PART #    | SUG. RETAIL |
|-------------------------|-----------|-------------|
| FRONT RACK RHINO/RANGER |           |             |
| UNIVERSAL FRONT RACK    | 1512-0037 | \$112.95    |
| MOUNTING KITS           |           |             |
| RHINO                   | 1512-0038 | \$85.95     |
| RANGER                  | 1512-0039 | \$85.95     |

DESCRIPTION PART # YAMAHA RHINO STAINLESS FENDER GUARDS 4510-0038 \$199.95 1 FRONT RACK RHINO/RANGER 3/4"powder coated round tubing. Great for

hauling an extra load. The easy release attachment allows the rack to pivot forward without having to unbolt or remove the entire rack system. This feature allows easy access to the units hood as well as proper clearance to open the hood of the unit.