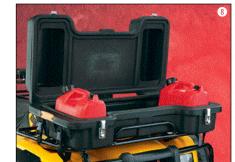

| PART #      | SUG. RETAIL |
|------------------------------------------------|-------------|-------------|
| TRAPPER FRONT STORAGE TRUNK                    |             |             |
| WITH TWO, 1 GALLON WEDCO GAS CANS <sup>1</sup> | MUDT40      | \$162.95    |
| WITHOUT TWO, 1 GALLON WEDCO GAS CANS           | 3505-0005   | \$142.95    |
| 1NOT LEGAL FOR SALE IN CA, NY, PA, DE, MD F    | PER CODE OF |             |
| REGULATIONS, SECTIONS 2467-2467.8.             |             |             |











| DESCRIPTION            | PART #    | SUG. RETAIL |
|------------------------|-----------|-------------|
| FRONT AND REAR BASKETS |           |             |
| FRONT                  | 3505-0025 | \$71.95     |
| REAR                   | 3505-0026 | \$108.95    |



| DESCRIPTION                                    | PART #      | SUG. RETAIL |
|------------------------------------------------|-------------|-------------|
| TRAPPER FRONT STORAGE TRUNK                    |             |             |
| WITH TWO, 1 GALLON WEDCO GAS CANS <sup>1</sup> | MUDT40      | \$162.95    |
| WITHOUT TWO, 1 GALLON WEDCO GAS CANS           | 3505-0005   | \$142.95    |
| 1NOT LEGAL FOR SALE IN CA, NY, PA, DE, MD F    | PER CODE OF |             |
| REGULATIONS, SECTIONS 2467-2467.8.             |             |             |
| GAS CANS NOT AVAILABLE AS A SEPERATE ITEM      | i.          |             |



 DESCRIPTION
 PART #
 SUG. RETAIL

 PROSPECTOR FRONT STORAGE TRUNK 3505-0006
 \$162.95

# 1 DIPLOMAT TRUNK

Made from easy to clean, high impact-resistant polyethy