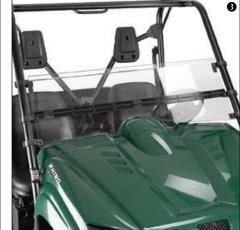

- 1 FULL FOLDING UTILITY VEHICLE WINDSHIELD Premium .177" thick clear polycarbonate shield. Centrally hinged for ventilation. Tool-less operation. Stainless steel rubber coated mount straps.
- 2 FULL YAMAHA RHINO WINDSHIELD No holes to drill. Mounts with six composite clamps. Top and bottom supports to add rigidity. Includes all hardware. Windshield doesn't touch roll bar. Works with factory or
- 3 HALF FOLDING YAMAHA RHINO WINDSHIELD Heavy-duty Lexan® clear shield with black trim. Provides great wind deflection. Comes with all hardware and mounting brackets. Easily folds onto hood. Easy to install.
- These roll bar pads are constructed of a medium density thick foam wrapped in all weather, double stitched vinyl, and heavy-duty hook-and-loop closure for easy installation. Front set includes two pieces (one per side) and covers the front roll bar. Top set includes five pieces (two per side and one middle) and covers the rear top of the bar. Rear set includes six pieces (three per side) and covers