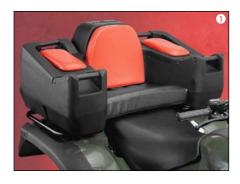

le L.L.D.P.E. construction. Easily mounts to your ATV with supplied stainless steel u-bolts and quick release knobs. Designed for maximum comfort during break time while providing spacious water resistant storage. Features all stainless steel hardware, pad-lock adjustable latches, and secure rear access storage trunk with drain plugs to allow for storage of cold items with ice.

# **3** FRONT STORAGE TRUNK

Durable L.L.D.P.E. construction with double wall lid. Easily mounts to your ATV with supplied stainless steel u-bolts and quick release knobs. Product may also be secured with bungee straps. Designed to provide maximum water resistant storage. Features all stainless steel hardware and pad-lock adjustable latches.

**NOTE:** L.L.D.P.E. refers to Linear Low Density Polyethylene.





















| DESCRIPTION            | PART # | SUG. RETAIL |  |
|------------------------|--------|-------------|--|
| EXPLORER STORAGE TRUNK |        |             |  |
| BLACK                  | MUDT30 | \$218.95    |  |
| RED                    | MUDT32 | \$218.95    |  |
| GREEN                  | MUDT34 | \$218.95    |  |



| DESCRIPTION                           | PART #                  | SUG. RETAIL |  |
|---------------------------------------|-------------------------|-------------|--|
| SPORTSMAN STORAG                      | SPORTSMAN STORAGE TRUNK |             |  |
| BLACK                                 | 3505-0013               | \$213.95    |  |
| RED                                   | 3505-0014               | \$213.95    |  |
| GREEN                                 |