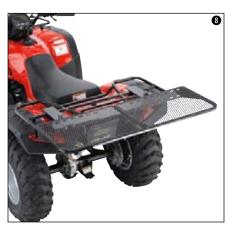

| DESCRIPTION                 | PART #    | SUG. RETAIL |
|-----------------------------|-----------|-------------|
| UTILITY VEHICLE REAR BUMPER |           |             |
| RANGER                      | 0530-0417 | \$155.95    |
| RHINO                       | 0530-0418 | \$143.95    |
| MULE 610                    | 0530-0419 | \$129.95    |
| MULE 3010                   | 0530-0420 | \$119.95    |

**4** UTILITY VEHICLE REAR BUMPER

2 1/2" powder coated round steel tube. Rhino and Mule bumper 48 1/2" long, Ranger bumper 61 1/2" long. Great for rear protection. Allows for opening of tailgate when installed.