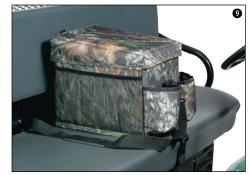

| DESCRIPTION            | PART #    | SUG. RETAIL |
|------------------------|-----------|-------------|
| UTILITY VEHICLE CONSOL | E BAG     |             |
| BLACK                  | 4510-0015 | \$53.95     |
| MOSSY OAK® BREAK-UP™   | 4510-0016 | \$59.95     |

# **9** UTILITY VEHICLE CONSOLE BAG

Fully structured combing fabric, foam and hard plastic panels. Insulated inside to protect your gear and can double as a cooler. Two insulated external drink holders. Fully weatherproof, constructed of high-denier PVC backed polyester fabric. Easily removed with one strap using quick release buckles.