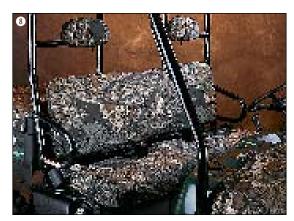

| DESCRIPTION                     | PART #    | SUG. RETAIL |  |
|---------------------------------|-----------|-------------|--|
| YAMAHA RHINO BUCKET SEAT COVERS |           |             |  |
| BLACK                           | 4510-0007 | \$104.95    |  |
| MOSSY OAK® BREAK-UP™            | 4510-0008 | \$104.95    |  |

- 1 YAMAHA RHINO BED COVER

  Made from 500-denier waterproof Cordura.

  Includes adhesive backed hook-and-loop

  closure for mounting to cargo box. Tailgate can
  be raised and lowered without removing cover.
- 2 POLARIS RANGER BED COVER Made from 500-denier waterproof Cordura. Includes adhesive backed hook-and-loop closure for mounting to bed rail.
- S KAWASAKI MULE/SUZUKI BED COVER Made from 500-denier waterproof Cordura. Includes adhesive backed hook-and-loop closure for mounting to bed rail.
- 4 YAMAHA RHINO COWL COVER Made from 500-denier waterproof Cordura. Uses plastic clips and adhesive hook-and-loop closure for a no-drill installation. Protects cowl from nicks and scratches.
- OPOLARIS RANGER COWL COVER Made from 500-denier waterproof Cordura. Protects the front of your Ranger from debris. Uses plastic clips and adhesive hook-and-loop closure for a no-drill installation.
- 6 KAWASAKI MULE/SUZUKI COWL COVER Made from 500-denier waterproof Cordura. Protects the front of your Mule from debris. Uses plastic clips and adhesive hook-and-loop closure for a no-drill installation.
- YAMAHA RHINO BUCKET SEAT COVERS Made from 500-denier waterproof Cordura. Elastic outer edge attaches covers to seat bottom and back.
- 3 POLARIS RANGER BENCH SEAT COVER Made from 500-denier waterproof Cordura. Protects the seat from punctures and daily wear.
- S KAWASAKI MULE/SUZUKI BENCH SEAT COVER Made from 500-denier waterproof Cordura. Protects the seat from punctures and daily wear.