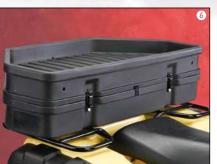

DESCRIPTION PART # YAMAHA RHINO STAINLESS FENDER GUARDS 4510-0038 \$199.95 1 FRONT RACK RHINO/RANGER 3/4"powder coated round tubing. Great for

hauling an extra load. The easy release attachment allows the rack to pivot forward without having to unbolt or remove the entire rack system. This feature allows easy access to the units hood as well as proper clearance to open the hood of the unit.