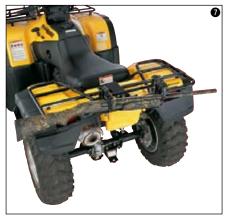

| DESCRIPTION             | PART #    | SUG. RETAIL |
|-------------------------|-----------|-------------|
| FRONT RACK RHINO/RANGER |           |             |
| UNIVERSAL FRONT RACK    | 1512-0037 | \$112.95    |
| MOUNTING KITS           |           |             |
| RHINO                   | 1512-0038 | \$85.95     |
| RANGER                  | 1512-0039 | \$85.95     |

DESCRIPTION PART # YAMAHA RHINO STAINLESS FENDER GUARDS 4510-0038 \$199.95 1 FRONT RACK RHINO/RANGER 3/4"powder coated round tubing. Great for

hauling an extra load. The easy release attachment allows the rack to pivot forward without having to unbolt or remove the entire rack system. This feature allows easy access to the units hood as well as proper clearance to open the hood of the unit.