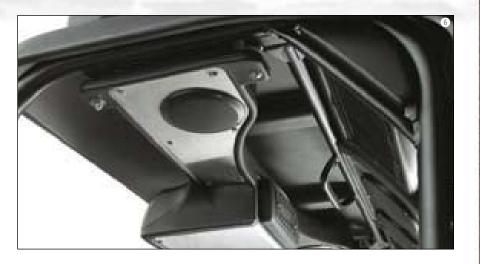

**6** YAMAHA RHINO LIGHT BAR

Add function and great looks to your Rhino with this durable, foam filled light bar. Complete with stainless steel mounting plates and cover. Accommodates a wide range of lamps selected by the user, mounts with or without the slim line roof. Lights sold separately.