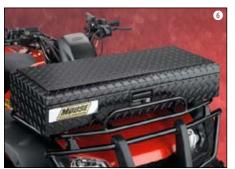

|                                    |            |                |



\$70.95 FRONT MESH KIT \$14.95 REAR MESH KIT \$14.95



| DESCRIPTION    | PART #    | SUG. RETAIL |
|----------------|-----------|-------------|
| RACK MAXIMIZER | 1512-0028 | \$99.95     |



| DESCRIPTION                    | PART #    | SUG. RETAIL |
|--------------------------------|-----------|-------------|
| GAS CAN CARRIER                |           |             |
| 2 GAL. HOLDER                  | MUD4713   | \$44.95     |
| BRACKET FOR POLARIS COMP. RACK | S (98-04) | 1           |
| INSIDE DIMENSIONS 12 1/4" X 8" | MUD4674   | \$19.95     |
| NOTE: NOT FOR HONDA RINCON     |           |             |



| DESCRIPTION            | PART #    | SUG. RETAIL |
|------------------------|-----------|-------------|
| FRONT ALUMINUM ATV BOX | 3505-0047 | \$179.95    |



| DESCRIPTION           | PART #    | SUG. RETAIL |
|-----------------------|-----------|-------------|
| REAR ALUMINUM ATV BOX | 3505-0048 | \$199.95    |







| DESCRIPTION                 | PART #    | SUG. RETAIL |
|-----------------------------|-----------|-------------|
| <b>EXECUTIVE STORAGE TR</b> | RUNK      |             |
| BLACK                       | MUDT10    | \$298.95    |
| RED                         | MUDT12    | \$298.95    |
| GREEN                       | MUDT14    | \$298.95    |
| REPLACEMENT PARTS           |           |             |
| CENTER TRUNK BLACK          | 3550-0063 | \$56.95     |
| ARM LID