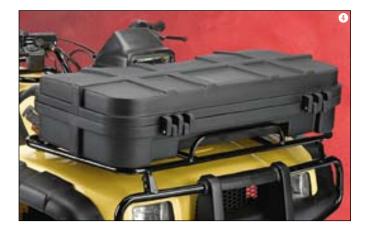

5    |  |
| RED                    | MUDT32 | \$218.95    |  |
| GREEN                  | MUDT34 | \$218.95    |  |



| DESCRIPTION                           | PART #                  | SUG. RETAIL |  |
|---------------------------------------|-------------------------|-------------|--|
| SPORTSMAN STORAG                      | SPORTSMAN STORAGE TRUNK |             |  |
| BLACK                                 | 3505-0013               | \$213.95    |  |
| RED                                   | 3505-0014               | \$213.95    |  |
| GREEN                                 | 3505-0015               | \$213.95    |  |
| POLARIS MODELS W/STOCK RACK EXTENSION |                         | 1           |  |
| (BLACK ONLY)                          | 3505-0016               | \$213.95    |  |







| DESCRIPTION    | PART #    | SUG. RETAIL |
|----------------|-----------|-------------|
| REAR CARGO BOX | 3505-0024 | \$183.95    |





| DESCRIPTION             | PART #    | SUG. RETAIL |
|-------------------------|-----------|-------------|
| ULTRA ARCHERY CARGO BOX | 3505-0027 | \$279.95    |



| DESCRIPTION                                    | PART #      | SUG. RETAIL |
|------------------------------------------------|-------------|-------------|
| TRAPPER FRONT STORAGE TRUNK                    |             |             |
| WITH TWO, 1 GALLON WEDCO GAS CANS <sup>1</sup> | MUDT40      | \$162.95    |
| WITHOUT TWO, 1 GALLON WEDCO GAS CANS           | 3505-0005   | \$142.95    |
| 1NOT LEGAL FOR SALE IN CA, NY, PA, DE, MD F    | PER CODE OF |             |
| REGULATIONS,