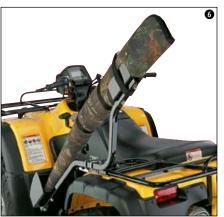

| DESCRIPTION                  | PART #    | SUG. RETAIL |
|------------------------------|-----------|-------------|
| UTILITY VEHICLE GUN SCABBARD |           |             |
| MOSSY OAK® BREAK-UP™         | 4510-0017 | \$67.95     |

# 8 UTILITY VEHICLE GUN SCABBARD

Attached quickly to the rear roll bar of any utility vehicle. Constructed with weatherproof heavy gauge tarpaulin and high-denier PVC backed polyester. The case is lined with 1/2" of protective closed cell foam and convenient roll up openings, allows quick access to your weapon from either side of the vehicle. Two large exterior storage pockets and a center pocket sized to fit all standard ammo boxes, providing plenty of room for your shooting accessories. Dimensions: Overall 54.5"Lx11.5"H 2-front pockets 17"Lx9.25"Hx2" D 1-center pocket 6"Lx3.75"Hx1.5 D