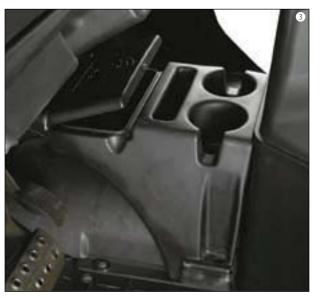

25

24

 DESCRIPTION
 PART #
 SUG. RETAIL

 YAMAHA RHINO CENTER CONSOLE W/GPS POCKET
 4510-0035
 \$159.95

DESCRIPTIONPART #SUG. RETAILYAMAHA RHINO CENTER CONSOLE W/MAP POCKET4510-0036\$159.95

| ESCRIPTION                    | PART #    | SUG. RETAIL                             |
|-------------------------------|-----------|-----------------------------------------|
| AMAHA RHINO UNDERSEAT STORAGE | 4510-0041 | \$99.95                                 |
|                               |           | • • • • • • • • • • • • • • • • • • • • |

- 1 YAMAHA RHINO CENTER CONSOLE

  Double wall polyethylene construction. Two
  cup holders. Snap lid storage area. Stainless
  steel screws included. Mounts to existing
  floor holes.
- YAMAHA RHINO CENTER CONSOLE W/ GPS POCKET Double wall polyethylene construction. Two cup holders. Snap lid storage area. Side GPS pocket. Stainless steel screws included. Mounts to existing floor holes
- 3 YAMAHA RHINO CENTER CONSOLE W/ MAP POCKET Double wall polyethylene construction. Two cup holders. Snap lid storage area. Map pocket between cup holders and storage area. Stainless steel screws included.
- 4 YAMAHA RHINO UNDERSEAT STORAGE BOX
  Drops easily in place beneath the drivers seat.
  Features a rugged utility tray with secure nylon
  belt and buckle that allows the user to store
  tools, manuals, etc. in a easily removable
  water-resistant container. Rubber feet
  minimize noise while riding.
- 3 YAMAHA RHINO SADDLEBOX STORAGE
  Durable polyethylene construction. Will not crack or fade. Fits nicely inside Rhino bed. No drilling required to the Rhino. Stainless steel hardware. 1.375 cubic feet of storage each. Lockable latches (locks sold separately). Sold as each.
- YAMAHA RHINO OVERHEAD STEREO ASSEMBLY Marine grade stereo highly recommended. Durable as well as foam filled. Easily mounts to existing roll cage fasteners. Comes with 60watt speakers pre-assembled, power antenna, and stainless steel hardware. Accommodates a wide range of waterproof stereos selected by the user (not included).
- YAMAHA RHINO REAR SPEAKER BAR Durable, foam filled with stainless steel mounting plates and cover. Comes with 60-watt speakers pre-wired. Features snap-on net storage areas and easily mounts to roll cage with no drilling.
- YAMAHA RHINO UNDERDASH STEREO ASSEMBLY Durable, foam filled, easily dash mounted. Comes with 60-watt speakers, power antenna, and stainless steel hardware. Accommodates a wide range of waterproof stereos selected by the user (not included).