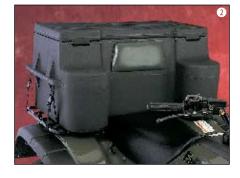

.E. construction. Easily mounts to your ATV with supplied stainless steel u-bolts and quick release knobs. Designed for maximum comfort during break time while providing spacious water resistant storage. Features all stainless steel hardware, pad-lock adjustable latches, and secure rear access storage trunk with drain plugs to allow for storage of cold items with ice.

# **3** FRONT STORAGE TRUNK

Durable L.L.D.P.E. construction with double wall lid. Easily mounts to your ATV with supplied stainless steel u-bolts and quick release knobs. Product may also be secured with bungee straps. Designed to provide maximum water resistant storage. Features all stainless steel hardware and pad-lock adjustable latches.

**NOTE:** L.L.D.P.E. refers to Linear Low Density Polyethylene.





















| DESCRIPTION            | PART # | SUG. RETAIL |  |
|------------------------|--------|-------------|--|
| EXPLORER STORAGE TRUNK |        |             |  |
| BLACK                  | MUDT30 | \$218.95    |  |
| RED                    | MUDT32 | \$218.95    |  |
| GREEN                  | MUDT34 | \$218.95    |  |



| DESCRIPTION                           | PART #                  | SUG. RETAIL |  |
|---------------------------------------|-------------------------|-------------|--|
| SPORTSMAN STORAG                      | SPORTSMAN STORAGE TRUNK |             |  |
| BLACK                                 | 3505-0013               | \$213.95    |  |
| RED                                   | 3505-0014               | \$213.95    |  |
| GREEN                                 | 3505-0015