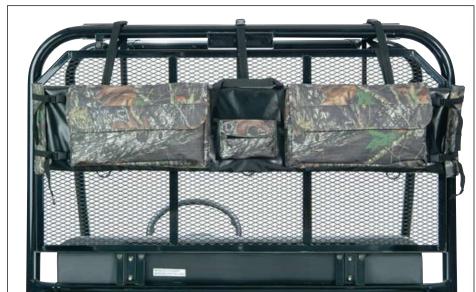

# **9** UTILITY VEHICLE CONSOLE BAG

Fully structured combing fabric, foam and hard plastic panels. Insulated inside to protect your gear and can double as a cooler. Two insulated external drink holders. Fully weatherproof, constructed of high-denier PVC backed polyester fabric. Easily removed with one strap using quick release buckles.