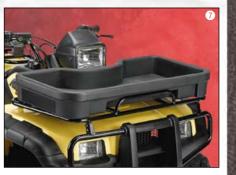

DESCRIPTION PART # YAMAHA RHINO STAINLESS FENDER GUARDS 4510-0038 \$199.95 1 FRONT RACK RHINO/RANGER 3/4"powder coated round tubing. Great for

hauling an extra load. The easy release attachment allows the rack to pivot forward without having to unbolt or remove the entire rack system. This feature allows easy access to the units hood as well as proper clearance to open the hood of the unit.