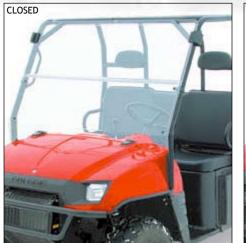

- 1 FULL FOLDING UTILITY VEHICLE WINDSHIELD Premium .177" thick clear polycarbonate shield. Centrally hinged for ventilation. Tool-less operation. Stainless steel rubber coated mount straps.
- 2 FULL YAMAHA RHINO WINDSHIELD No holes to drill. Mounts with six composite clamps. Top and bottom supports to add rigidity. Includes all hardware. Windshield doesn't touch roll bar. Works with factory or
- 3 HALF FOLDING YAMAHA RHINO WINDSHIELD Heavy-duty Lexan® clear shield with black trim. Provides great wind deflection. Comes with all hardware and mounting brackets. Easily folds onto hood. Easy to install.
- These roll bar pads are constructed of a medium density thick foam wrapped in all weather, double stitched vinyl, and heavy-duty hook-and-loop closure for easy installation. Front set includes two pieces (one per side) and covers the front roll bar. Top set includes five pieces (two per side and one middle) and covers the rear top of the bar. Rear set includes six pieces (three per side) and covers