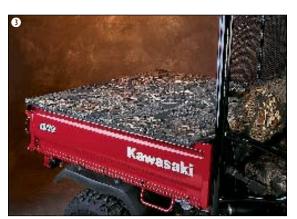

 DESCRIPTION
 PART #
 SUG. RETAIL

 YAMAHA RHINO BED COVER

 BLACK
 4510-0003
 \$89.95

 MOSSY OAK® BREAK-UP™
 4510-0004
 \$89.95

| DESCRIPTION                      | PART #      | SUG. RETAIL |  |
|----------------------------------|-------------|-------------|--|
| POLARIS RANGER BED CO            | VER (02-04) |             |  |
| BLACK                            | MUDPR-104   | \$89.95     |  |
| MOSSY OAK® BREAK-UP™             | MUDPR-106   | \$89.95     |  |
| POLARIS RANGER BED COVER (05-06) |             |             |  |
| BLACK                            | 1404-0089   | \$89.95     |  |
| MOSSY OAK® BREAK-UP™             | 1404-0090   | \$89.95     |  |

- 1 YAMAHA RHINO BED COVER

  Made from 500-denier waterproof Cordura.

  Includes adhesive backed hook-and-loop

  closure for mounting to cargo box. Tailgate can
  be raised and lowered without removing cover.
- 2 POLARIS RANGER BED COVER Made from 500-denier waterproof Cordura. Includes adhesive backed hook-and-loop closure for mounting to bed rail.
- S KAWASAKI MULE/SUZUKI BED COVER Made from 500-denier waterproof Cordura. Includes adhesive backed hook-and-loop closure for mounting to bed rail.
- 4 YAMAHA RHINO COWL COVER Made from 500-denier waterproof Cordura. Uses plastic clips and adhesive hook-and-loop closure for a no-drill installation. Protects cowl from nicks and scratches.
- OPOLARIS RANGER COWL COVER Made from 500-denier waterproof Cordura. Protects the front of your Ranger from debris. Uses plastic clips and adhesive hook-and-loop closure for a no-drill installation.
- 6 KAWASAKI MULE/SUZUKI COWL COVER Made from 500-denier waterproof Cordura. Protects the front of your Mule from debris. Uses plastic clips and adhesive hook-and-loop closure for a no-drill installation.
- YAMAHA RHINO BUCKET SEAT COVERS Made from 500-denier waterproof Cordura. Elastic outer edge attaches covers to seat bottom and back.
- 3 POLARIS RANGER BENCH SEAT COVER Made from 500-denier waterproof Cordura. Protects the seat from punctures and daily wear.
- S KAWASAKI MULE/SUZUKI BENCH SEAT COVER Made from 500-denier waterproof Cordura. Protects the seat from punctures and daily wear.