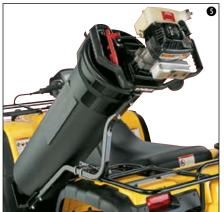

| DESCRIPTION                  | PART #    | SUG. RETAIL |
|------------------------------|-----------|-------------|
| UTILITY VEHICLE GUN SCABBARD |           |             |
| MOSSY OAK® BREAK-UP™         | 4510-0017 | \$67.95     |

# 8 UTILITY VEHICLE GUN SCABBARD

Attached quickly to the rear roll bar of any utility vehicle. Constructed with weatherproof heavy gauge tarpaulin and high-denier PVC backed polyester. The case is lined with 1/2" of protective closed cell foam and convenient roll up openings, allows quick access to your weapon from either side of the vehicle. Two large exterior storage pockets and a center pocket sized to fit all standard ammo boxes, providing plenty of room for your shooting accessories. Dimensions: Overall 54.5"Lx11.5"H 2-front pockets 17"Lx9.25"Hx2" D 1-center pocket 6"Lx3.75"Hx1.5 D