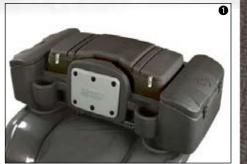

- 1 YAMAHA RHINO CENTER CONSOLE

  Double wall polyethylene construction. Two
  cup holders. Snap lid storage area. Stainless
  steel screws included. Mounts to existing
  floor holes.
- YAMAHA RHINO CENTER CONSOLE W/ GPS POCKET Double wall polyethylene construction. Two cup holders. Snap lid storage area. Side GPS pocket. Stainless steel screws included. Mounts to existing floor holes
- 3 YAMAHA RHINO CENTER CONSOLE W/ MAP POCKET Double wall polyethylene construction. Two cup holders. Snap lid storage area. Map pocket between cup holders and storage area. Stainless steel screws included.
- 4 YAMAHA RHINO UNDERSEAT STORAGE BOX
  Drops easily in place beneath the drivers seat.
  Features a rugged utility tray with secure nylon
  belt and buckle that allows the user to store
  tools, manuals, etc. in a easily removable
  water-resistant container. Rubber feet
  minimize noise while riding.
- 3 YAMAHA RHINO SADDLEBOX STORAGE
  Durable polyethylene construction. Will not crack or fade. Fits nicely inside Rhino bed. No drilling required to the Rhino. Stainless steel hardware. 1.375 cubic feet of storage each. Lockable latches (locks sold separately). Sold as each.
- YAMAHA RHINO OVERHEAD STEREO ASSEMBLY Marine grade stereo highly recommended. Durable as well as foam filled. Easily mounts to existing roll cage fasteners. Comes with 60watt speakers pre-assembled, power antenna, and stainless steel hardware. Accommodates a wide range of waterproof stereos selected by the user (not included).
- YAMAHA RHINO REAR SPEAKER BAR Durable, foam filled with stainless steel mounting plates and cover. Comes with 60-watt speakers pre-wired. Features snap-on net storage areas and easily mounts to roll cage with no drilling.
- YAMAHA RHINO UNDERDASH STEREO ASSEMBLY Durable, foam filled, easily dash mounted. Comes with 60-watt speakers, power antenna, and stainless steel hardware. Accommodates a wide range of waterproof stereos selected by the user (not included).