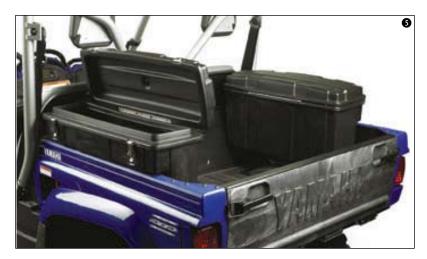

2 YAMAHA RHINO HARD BED COVER

Unique design allows for water-resistant storage with maximum accessibility. Easily assembles to existing holes. Made from durable foam filled plastic.

**3** YAMAHA RHINO HALF DOOR SET

Durable foam filled L.L.D.P.E. construction.
Easily mounts to roll cage with supplied hardware. Designed to minimize flying debris from entering the passenger compartment.
Adds to the rugged style of your Rhino.
Features easily removable slip hinge doors, stainless steel hardware and high quality latch mechanisms. Includes left and right doors.