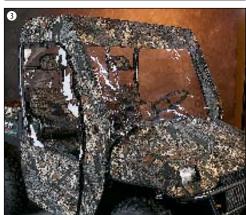

30

| DESCRIPTION           | PART #    | SUG. RETAIL |
|-----------------------|-----------|-------------|
| YAMAHA RHINO CAB ENCL | OSURE     |             |
| BLACK                 | 4510-0001 | \$469.95    |
| MOSSY OAK® BREAK-UP™  | 4510-0002 | \$469.95    |
|                       |           |             |

# 1 YAMAHA RHINO CAB ENCLOSURE

Perfect for winter or rainy weather. Made from 500-denier waterproof Cordura with automotive grade clear, flexible acrylic windshield, doors and back window. Doors are completely removable and have full-length double zippers. Doors can also be rolled up and fastened.