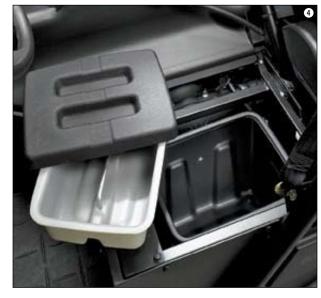

- 1 YAMAHA RHINO CENTER CONSOLE

  Double wall polyethylene construction. Two
  cup holders. Snap lid storage area. Stainless
  steel screws included. Mounts to existing
  floor holes.
- YAMAHA RHINO CENTER CONSOLE W/ GPS POCKET Double wall polyethylene construction. Two cup holders. Snap lid storage area. Side GPS pocket. Stainless steel screws included. Mounts to existing floor holes
- 3 YAMAHA RHINO CENTER CONSOLE W/ MAP POCKET Double wall polyethylene construction. Two cup holders. Snap lid storage area. Map pocket between cup holders and storage area. Stainless steel screws included.
- 4 YAMAHA RHINO UNDERSEAT STORAGE BOX
  Drops easily in place beneath the drivers seat.
  Features a rugged utility tray with secure nylon
  belt and buckle that allows the user to store
  tools, manuals, etc. in a easily removable
  water-resistant container. Rubber feet
  minimize noise while riding.
- 3 YAMAHA RHINO SADDLEBOX STORAGE
  Durable polyethylene construction. Will not crack or fade. Fits nicely inside Rhino bed. No drilling required to the Rhino. Stainless steel hardware. 1.375 cubic feet of storage each. Lockable latches (locks sold separately). Sold as each.
- YAMAHA RHINO OVERHEAD STEREO ASSEMBLY Marine grade stereo highly recommended. Durable as well as foam filled. Easily mounts to existing roll cage fasteners. Comes with 60watt speakers pre-assembled, power antenna, and stainless steel hardware. Accommodates a wide range of waterproof stereos selected by the user (not included).
- YAMAHA RHINO REAR SPEAKER BAR Durable, foam filled with stainless steel mounting plates and cover. Comes with 60-watt speakers pre-wired. Features snap-on net storage areas and easily mounts to roll cage with no drilling.
- YAMAHA RHINO UNDERDASH STEREO ASSEMBLY Durable, foam filled, easily dash mounted. Comes with 60-watt speakers, power antenna, and stainless steel hardware. Accommodates a wide range of waterproof stereos selected by the user (not included).