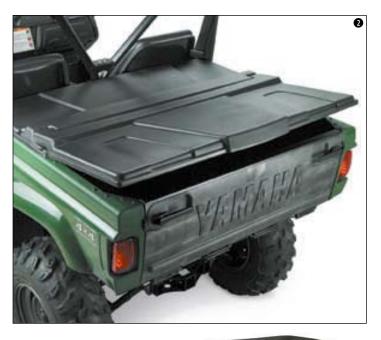

| DESCRIPTION                 | PART #    | SUG. RETAIL |
|-----------------------------|-----------|-------------|
| YAMAHA RHINO HARD BED COVER | 4510-0037 | \$295.95    |

| DESCRIPTION                 | PART # SU | JG. RETAIL |
|-----------------------------|-----------|------------|
| YAMAHA RHINO SLIM LINE ROOF | 4510-0033 | \$279.95   |

2 YAMAHA RHINO HARD BED COVER

Unique design allows for water-resistant storage with maximum accessibility. Easily assembles to existing holes. Made from durable foam filled plastic.

**3** YAMAHA RHINO HALF DOOR SET