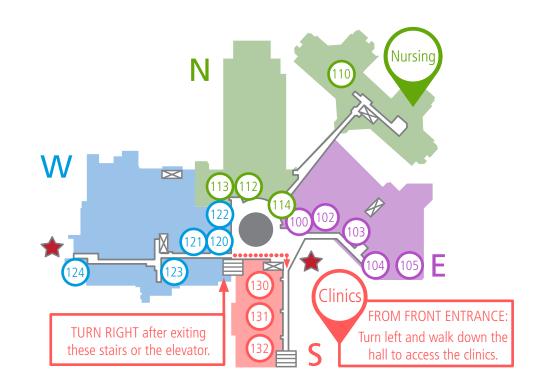

Health System

Administration

Street Parking

Parking

| FIRST | FLOOR |
|-------|-------|
|-------|-------|

- W-121 Admitting W-120 Billing (Patient Services)
- W-122 Cafe 39
- E-102 Diagnostic Imaging (X-Ray)
- S-130 Edison Clinic / Express Care
- E-104 Emergency
- N-114 Gift Shop
- W-124 Health Coverage Unit (Financial Assistance)

| W-123 | Health Information Mgmt.<br>(Medical Records) |
|-------|-----------------------------------------------|
| E-103 | Keller Center                                 |
| N-113 | Laboratory                                    |
| F-100 | Main Lobby / Information                      |

- E-100 Main Lobby / Information
- N-112 Pharmacy
- E-105 Psychiatric Emergency Services
- S-132 Respiratory Care
- S-131 Senior Care Center
- N-110 Skilled Nursing Unit (Long-Term Care)