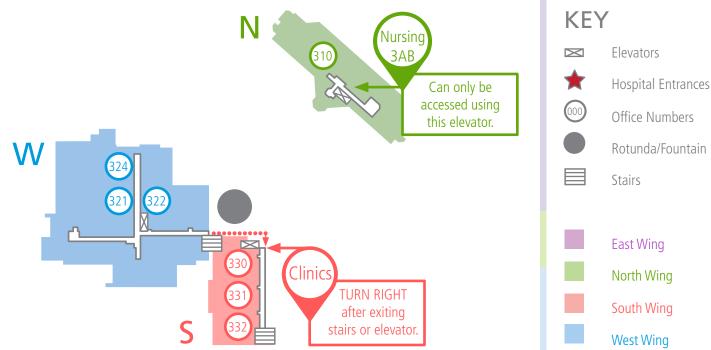

- E-200 Meditation Room
- W-220 **Rehabilitation Services** EMG / EEG
- S-230 Surgical Specialty Clinics
- W-224 Security Office

| N-310 | Acute Psychiatric Services     |
|-------|--------------------------------|
| W-322 | Human Resources                |
| S-330 | Innovative Care / Primary Care |
| S-331 | OB/GYN                         |

THIRD FLOOR

FYI

- S-332 Pediatric / Adolescent Care
- W-321 **Resource Management**
- W-324 **SMCH** Foundation

## ABOUT THE THIRD FLOOR:

The Clinic wing and Nursing wing are not connected on the third floor.