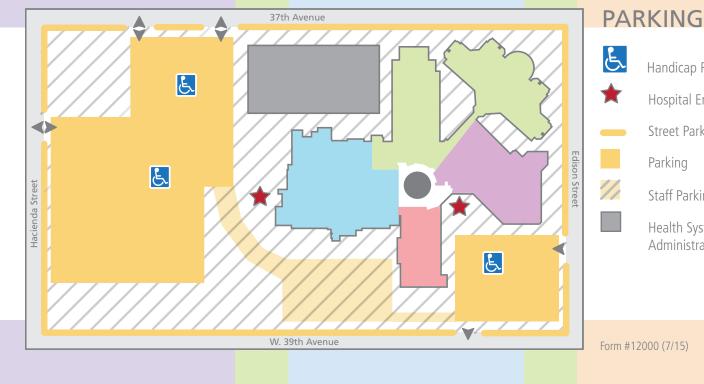

www.sanmateomedicalcenter.org

(650) 573-2222 San Mateo, CA 94403 9unavA dj85 j2aW SSS

HEALTH CENTER **DNA JATI920H** 

MEDICAL CENTER **O**ATAM NAS

**MELCOME** 

Handicap Parking

Hospital Entrances

Staff Parking Only

Health System

Administration

Street Parking

Parking

| FIRST | FLOOR |
|-------|-------|
|-------|-------|

- W-121 Admitting W-120 Billing (Patient Services)
- W-122 Cafe 39
- E-102 Diagnostic Imaging (X-Ray)
- S-130 Edison Clinic / Express Care
- E-104 Emergency
- N-114 Gift Shop
- W-124 Health Coverage Unit (Financial Assistance)