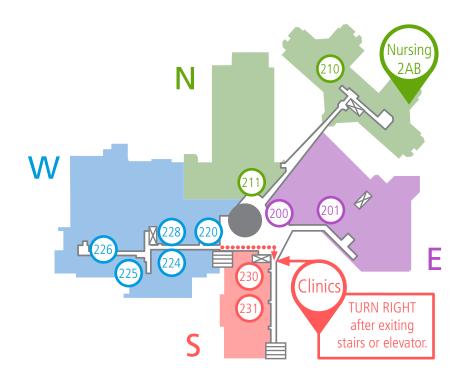

## SECOND FLOOR

| W-226 | Administration                          |
|-------|-----------------------------------------|
| W-225 | Board Room                              |
| W-228 | Classrooms                              |
| N-211 | Endoscopy, Pre-Ad<br>Short Stay, Outpat |

- dmit, atient ⊐y, ∪utp Surgery, Infusion Center
- E-201 Intensive Care Unit
- S-231 Medical Specialty Clinics

| N-210 | Medical Surgical Unit |
|-------|-----------------------|
|-------|-----------------------|

- E-200 Meditation Room
- W-220 **Rehabilitation Services** EMG / EEG
- S-230 Surgical Specialty Clinics
- W-224 Security Office

| N-310 | Acute Psychiatric Services     |
|-------|--------------------------------|
| W-322 | Human Resources                |
| S-330 | Innovative Care / Primary Care |
| S-331 | OB/GYN                         |