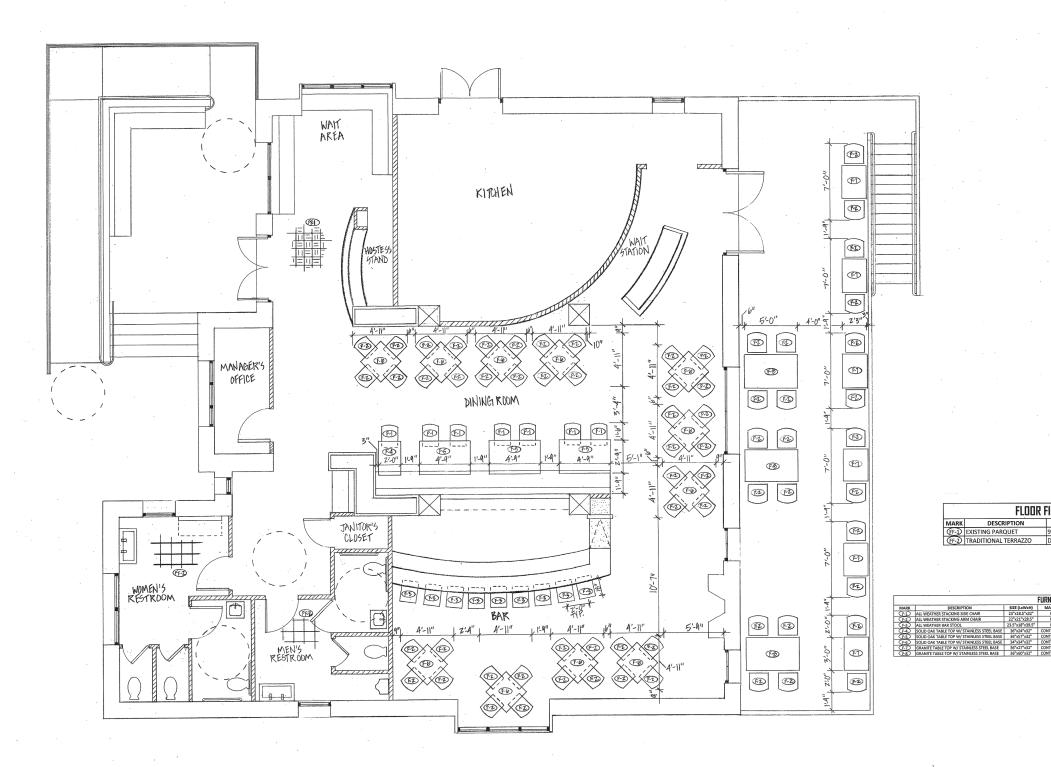

## FLOOR FINISH SCHEDULE NOTES 9" SQ. BLOCK PARQUET, MEDIUM STAIN DALTILE, PARCHMENT #TZ22 12" FIELD TIL

| NITURE SCHEDULE |            |                  |                                      |      |  |
|-----------------|------------|------------------|--------------------------------------|------|--|
| ANUFACTURER     | MODEL#     | FINISH           | REMARKS                              | QTY. |  |
| BEAUFURN        | AL-102-STK | ALUMINUM         |                                      | 7    |  |
| BEAUFURN        | AL-100-STK | ALUMINUM         |                                      | 68   |  |
| BEAUFURN        | AL-110     | ALUMINUM         |                                      | 9    |  |
| RACT FURN. CO.  |            | MAPLE STAIN      | BEAUFURN #91818 STAINLESS STEEL BASE | 1    |  |
| FRACT FURN. CO. |            | MAPLE STAIN      | BEAUFURN #92121 STAINLESS STEEL BASE | 3    |  |
| FRACT FURN. CO. |            | MAPLE STAIN      | BÉAUFURN #91818 STAINLESS STEEL BASE | 11   |  |
| FRACT FURN. CO. |            | POLISHED GRANITE | BEAUFURN #91818 STAINLESS STEEL BASE | 6    |  |
| FRACT FURN. CO. |            | POLISHED GRANITE | BEAUFURN #92121 STAINLESS STEEL BASE | 3    |  |

FURNITURE/FLOOR FINISH PLAN