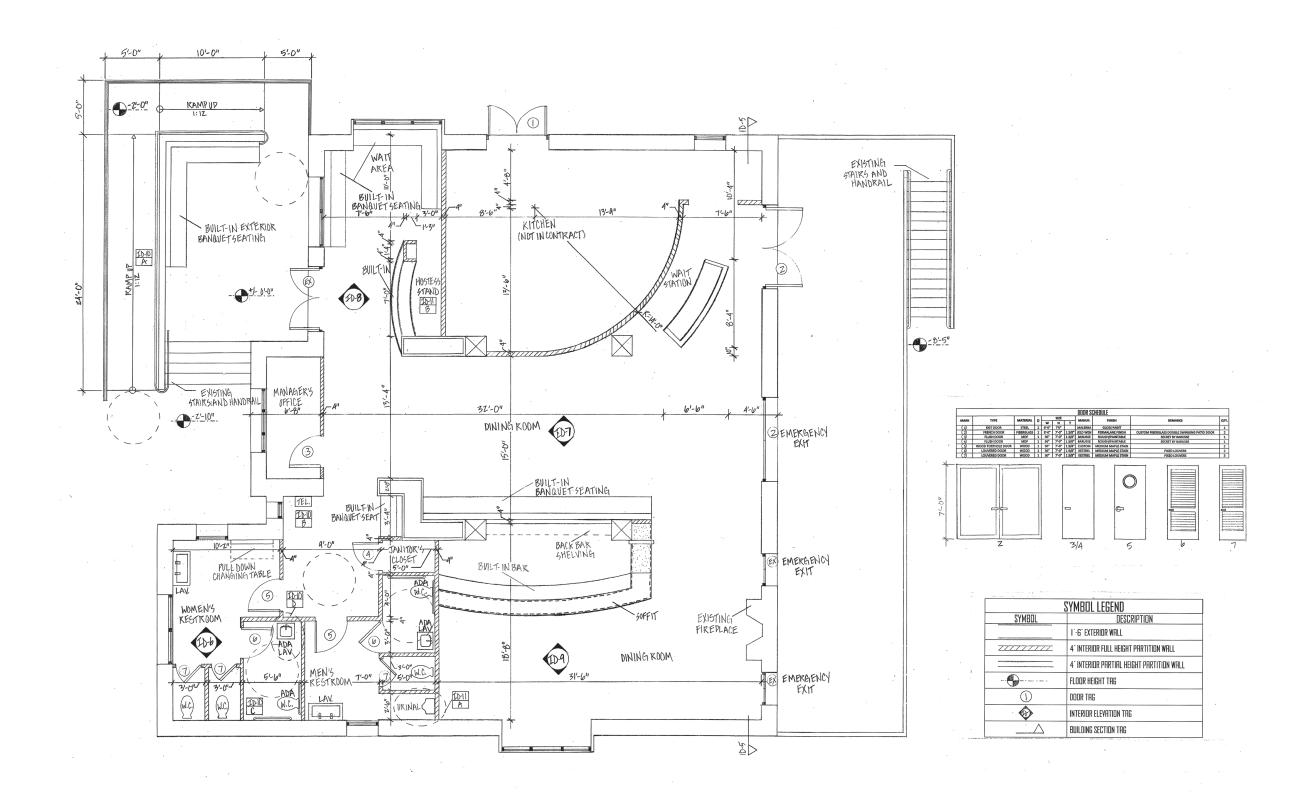

ADDRESS: 1799 SE 17TH STREET FORT LAUDERDALE, FL 33316 PHONE: (410) 490-3917 EMAIL: NATMATTI4@GMAL.COM

123 RIVER ROAD ANNAPOLIS, MARYLAND 21401

THE BLUE CRAB

PROJECT NUMBER: 10-04-2453

DRAWING DATE: 12/14/10 REVISIONS:\_\_\_\_\_

THESE DESIGNS AND DRAWINGS ARE THE COPYRIGHTED PROPERTY OF NATALLE MATT AND MAY NOT BE REPRODUCED WITHOUT THE INTERIOR DESIGNER.

THE CONTRACTORS SHALL
CHECK AND VERFY ALL
DIMENSIONS OF THE JOBS
AND BE RESPONSIBLE FOR
THE SAME REPORTING ANY
DISCREPANCIES TO THE
INTERIOR DESIGNER BEFORE
COMMENCING WORK
DRAWINGS NOT TO BE

DRAWINGS NOT TO BE SCALED.

 $D^{-1}$ 



FLOOR PLAN
NTS.