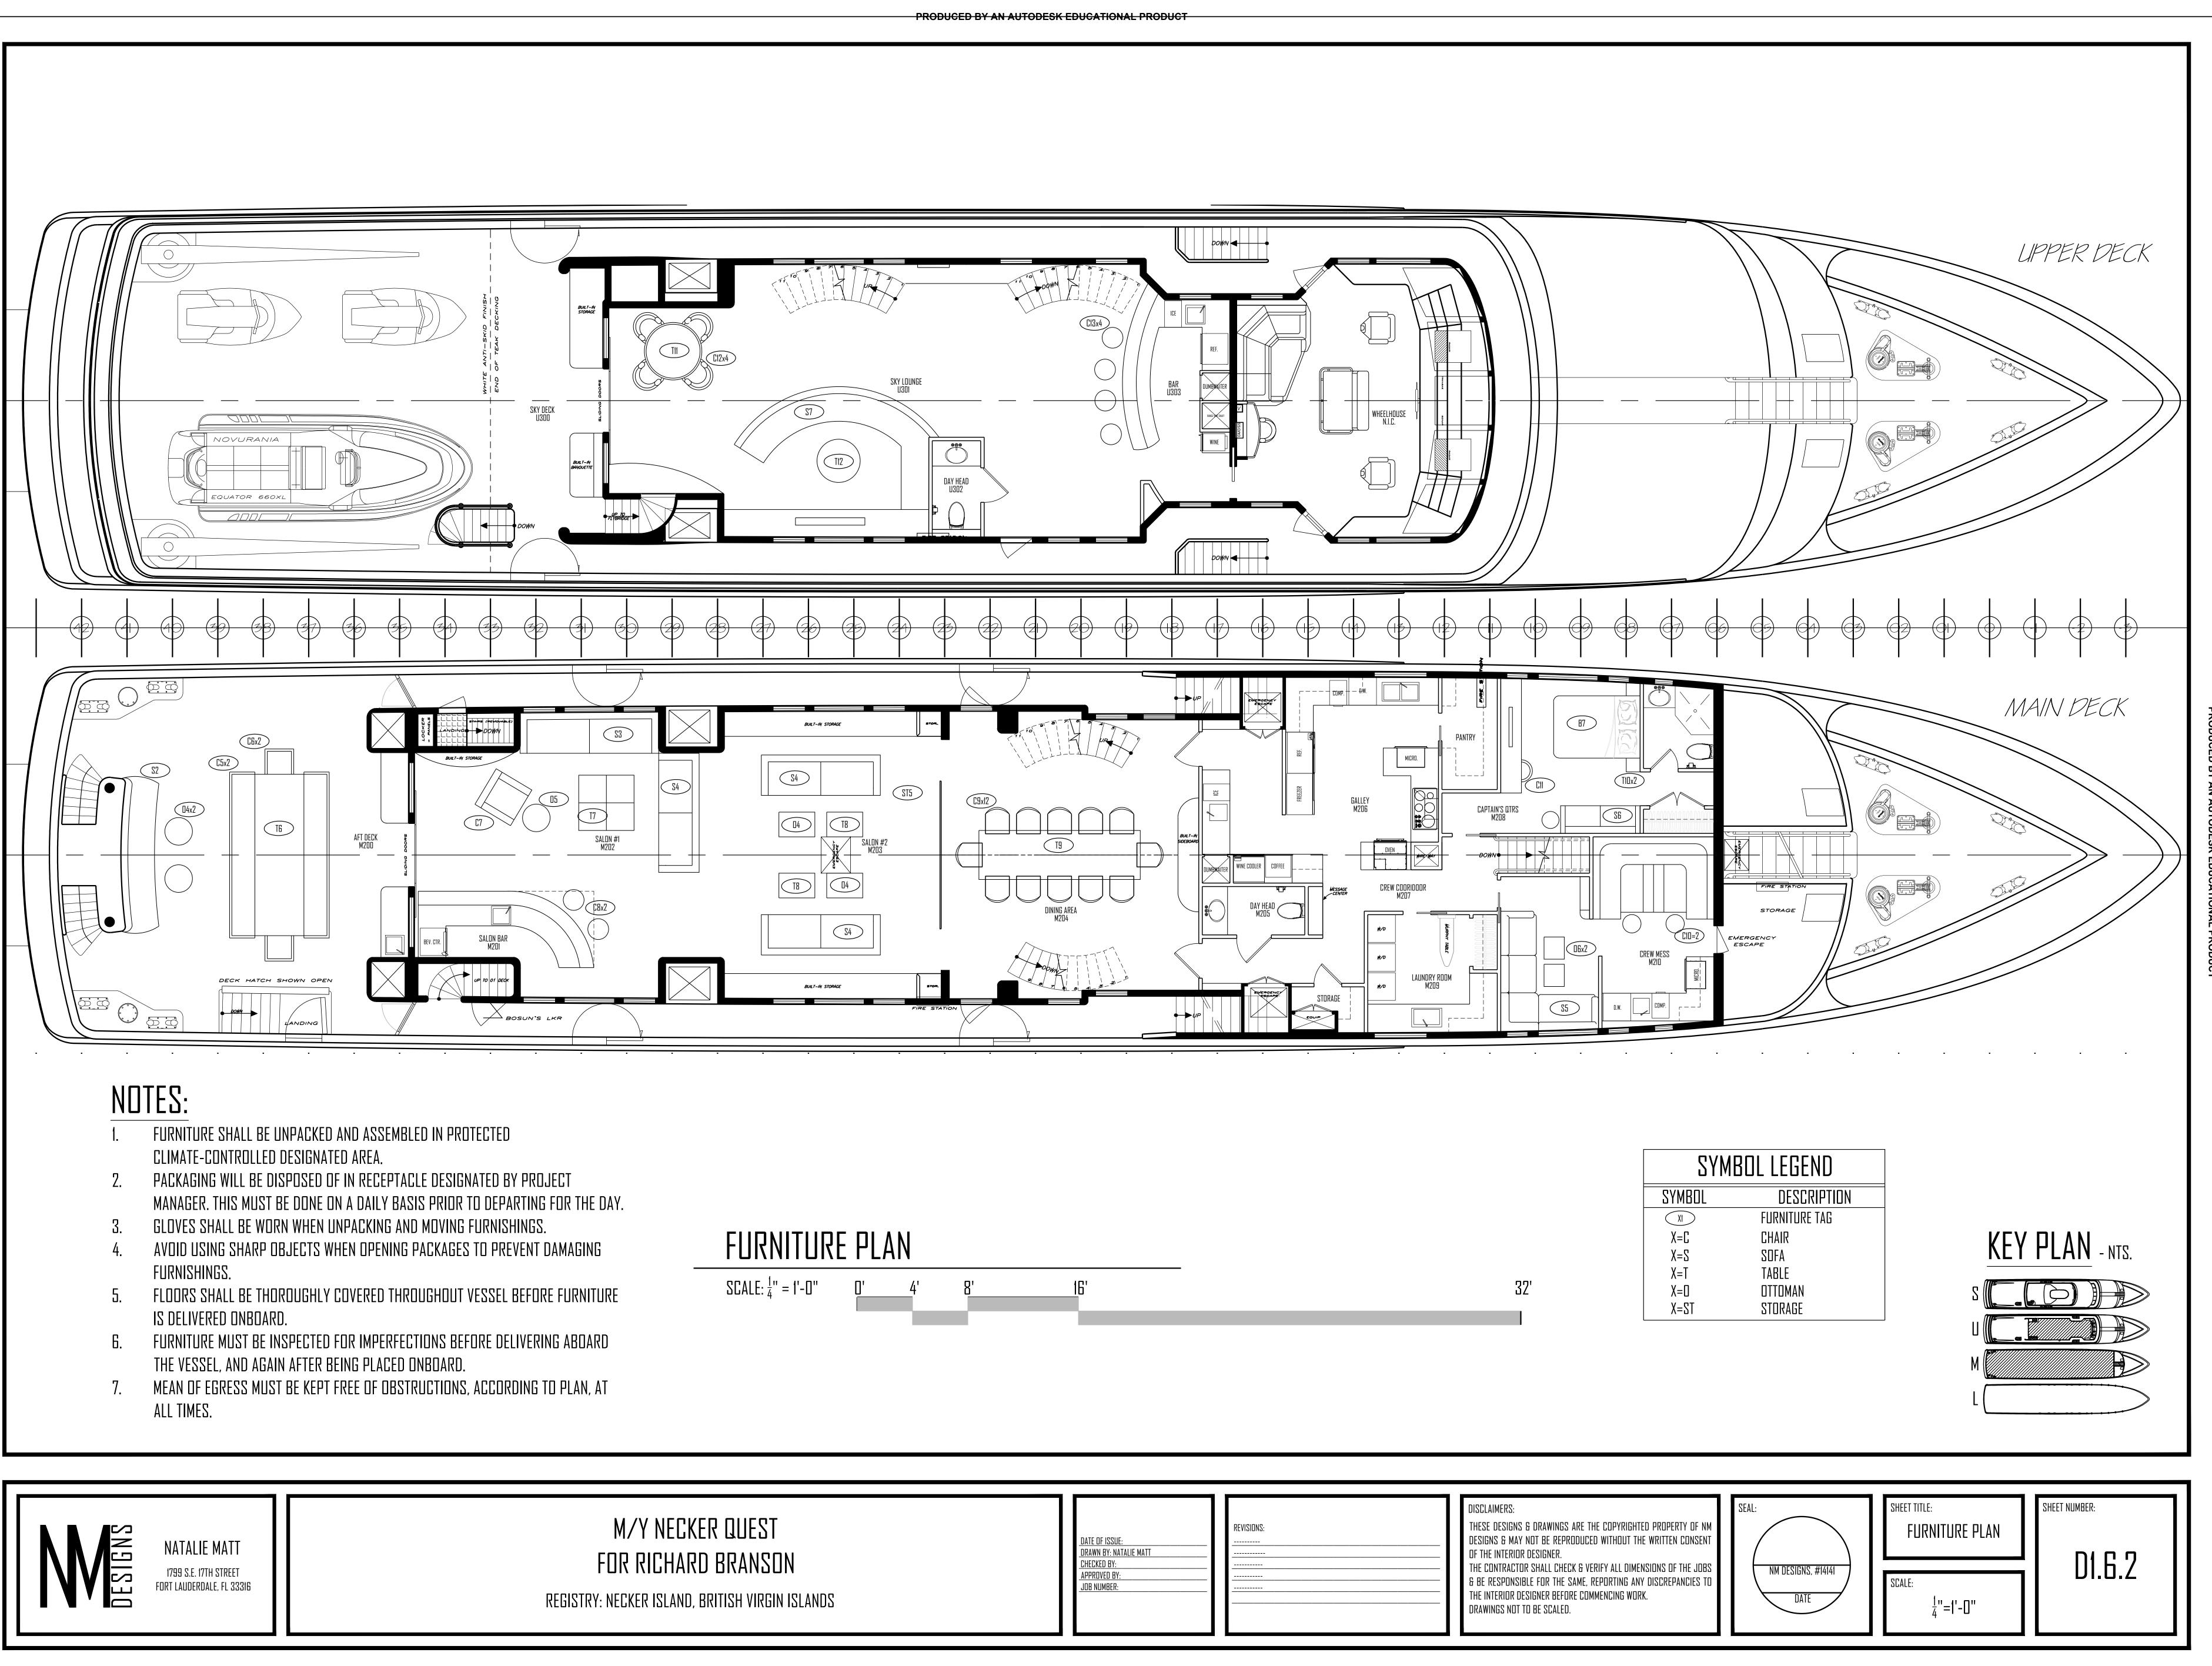

| THE DAY. |                                |        |    |     |  |
|----------|--------------------------------|--------|----|-----|--|
| GING     | FURNITURI                      | E PLAN |    |     |  |
| NITURE   | SCALE: $\frac{1}{4}$ " = 1'-0" | 0' 4'  | 8' | 16' |  |
| DARD     |                                |        |    |     |  |
| N, AT    |                                |        |    |     |  |
|          |                                |        |    |     |  |

| SYMBOL LEGEND |               |  |  |
|---------------|---------------|--|--|
| SYMBOL        | DESCRIPTION   |  |  |
| XI            | FURNITURE TAG |  |  |
| X=C           | CHAIR         |  |  |
| Z=Z           | SOFA          |  |  |
| X=T           | TABLE         |  |  |
| X=0           | DTTOMAN       |  |  |
| X=ST          | STORAGE       |  |  |