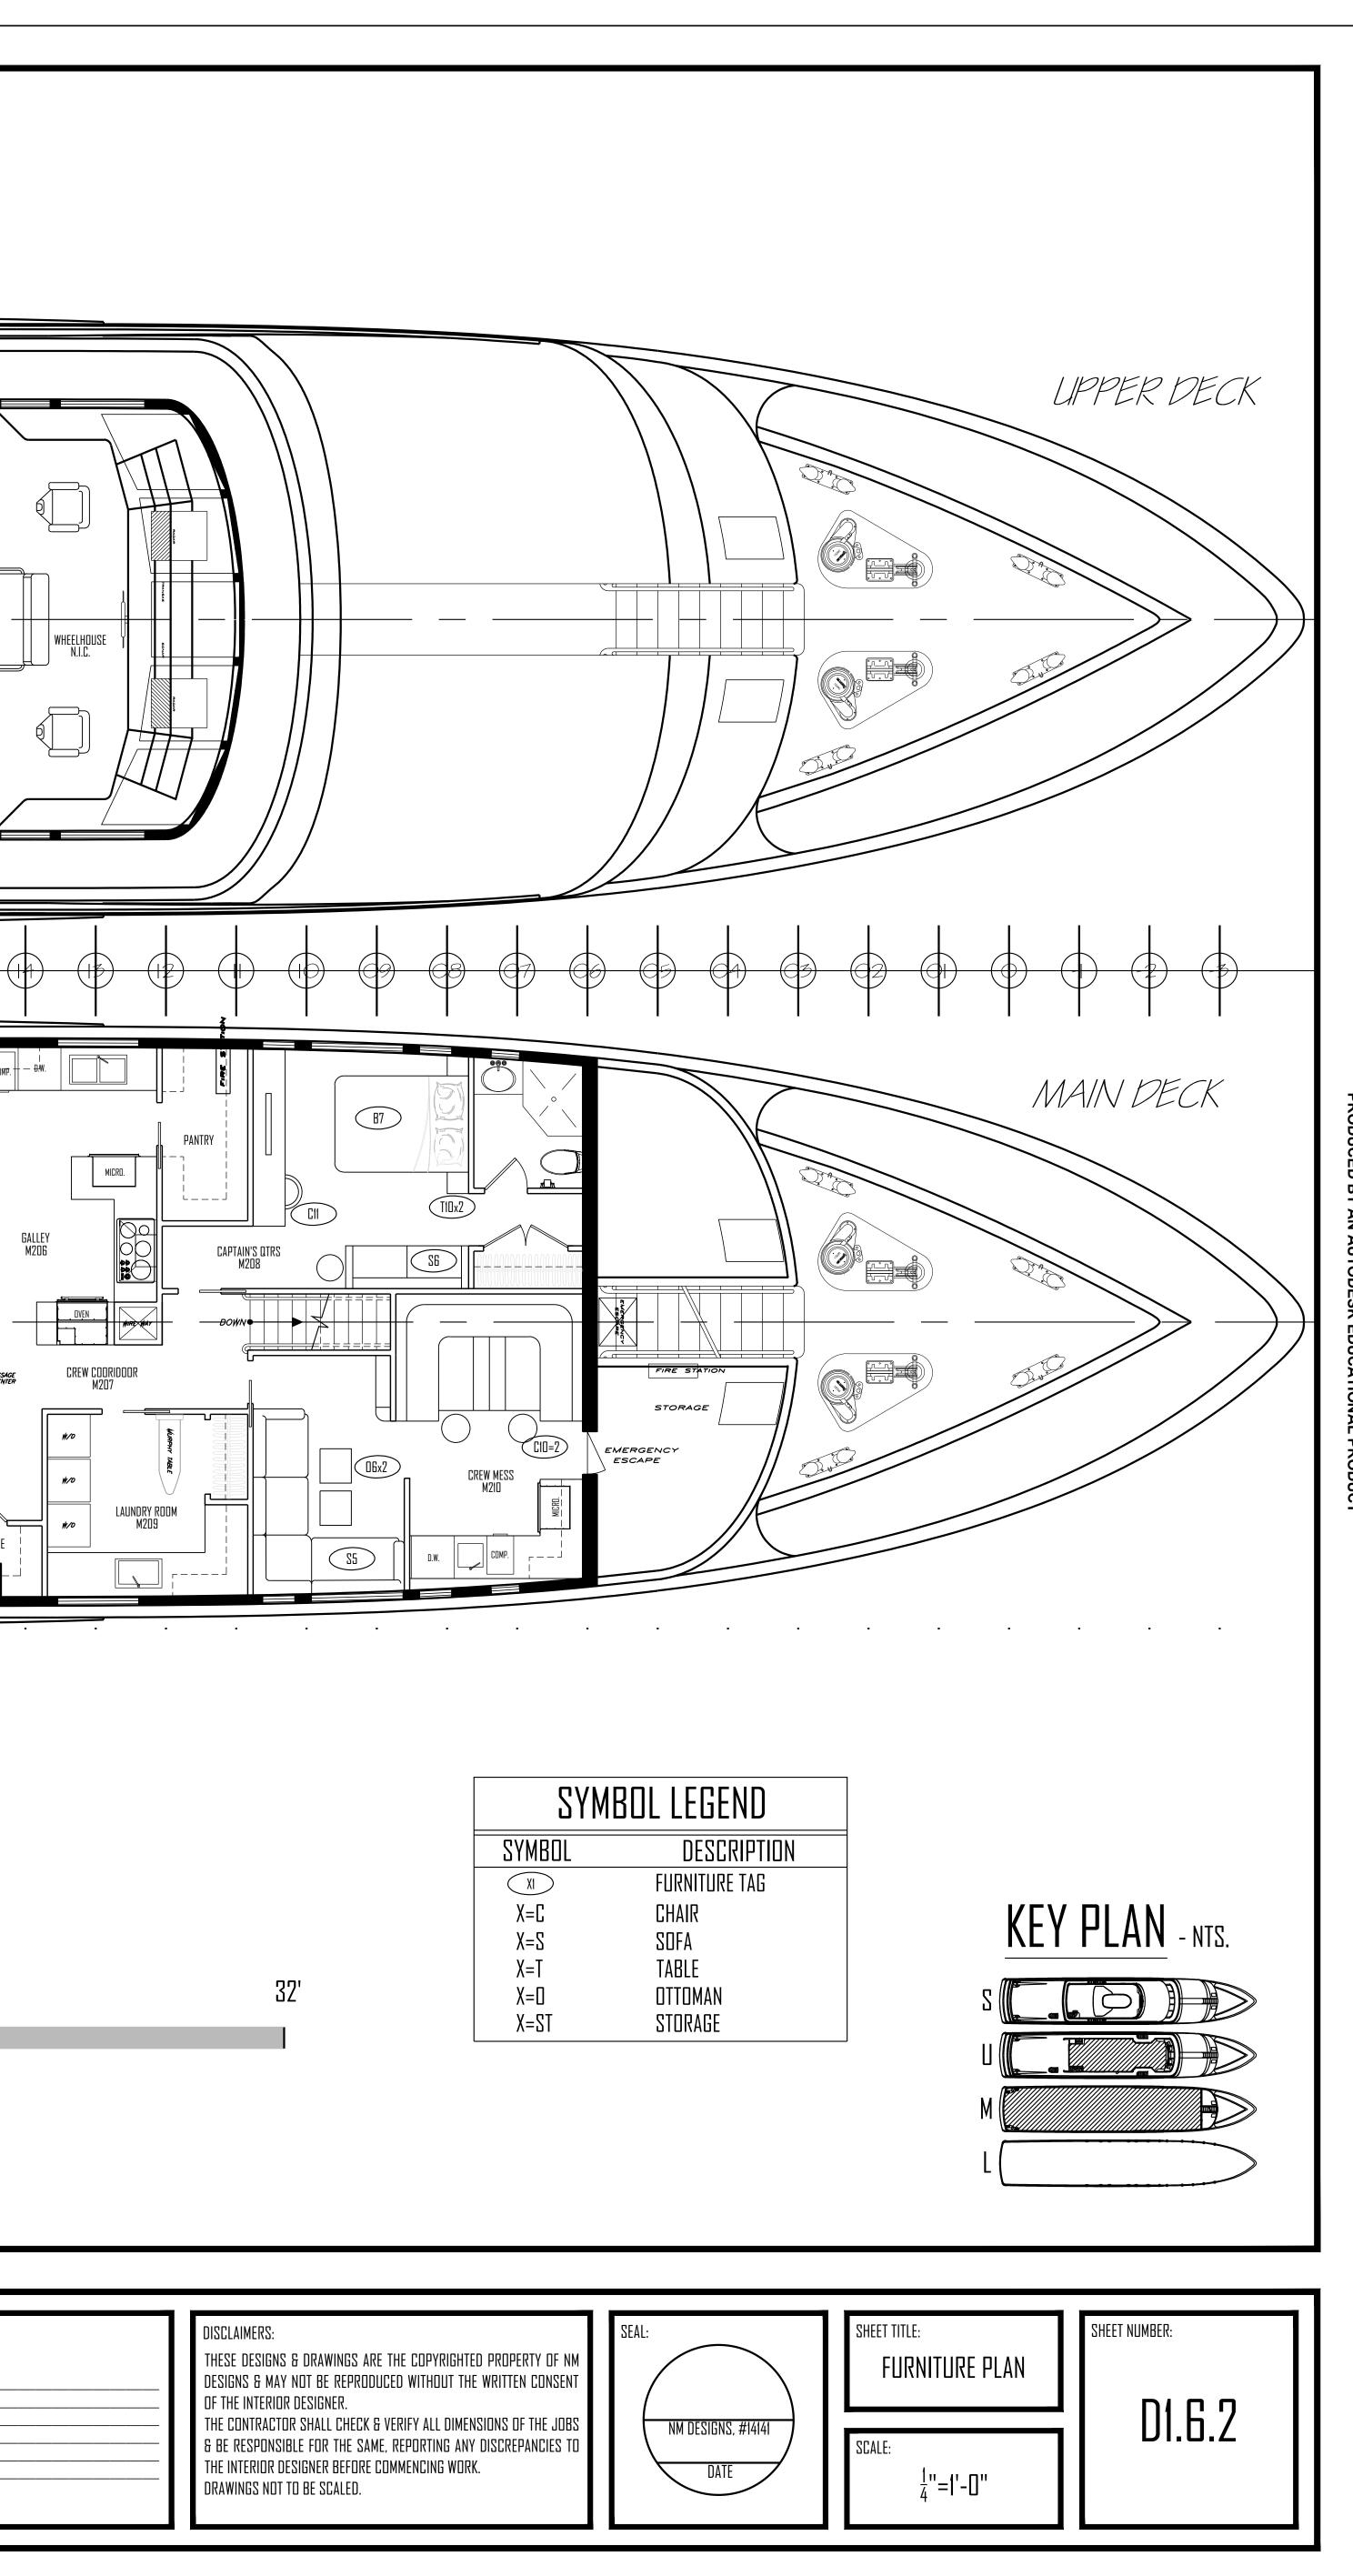

| SYMBOL LEGEND |               |  |  |
|---------------|---------------|--|--|
| SYMBOL        | DESCRIPTION   |  |  |
| XI            | FURNITURE TAG |  |  |
| X=C           | CHAIR         |  |  |
| Z=Z           | SOFA          |  |  |
| X=T           | TABLE         |  |  |
| X=0           | DTTOMAN       |  |  |
| X=ST          | STORAGE       |  |  |