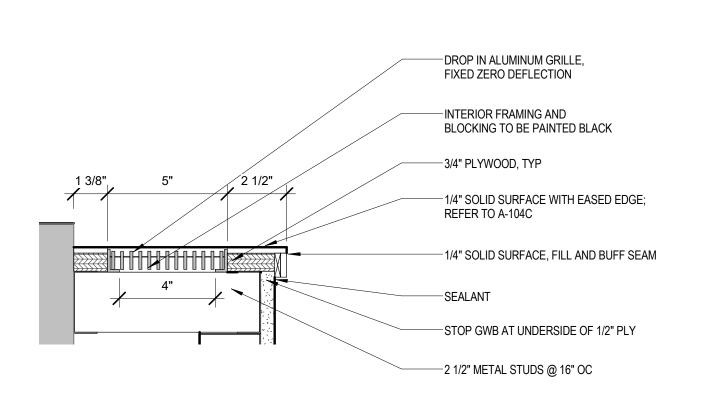

# TYP WRITE-UP KNEE WALL SECTION DETAIL

ARCHITECTURE • PLANNING • INTERIOR DESIGN

© 2014 Tsoi/Kobus & Associates, Inc.