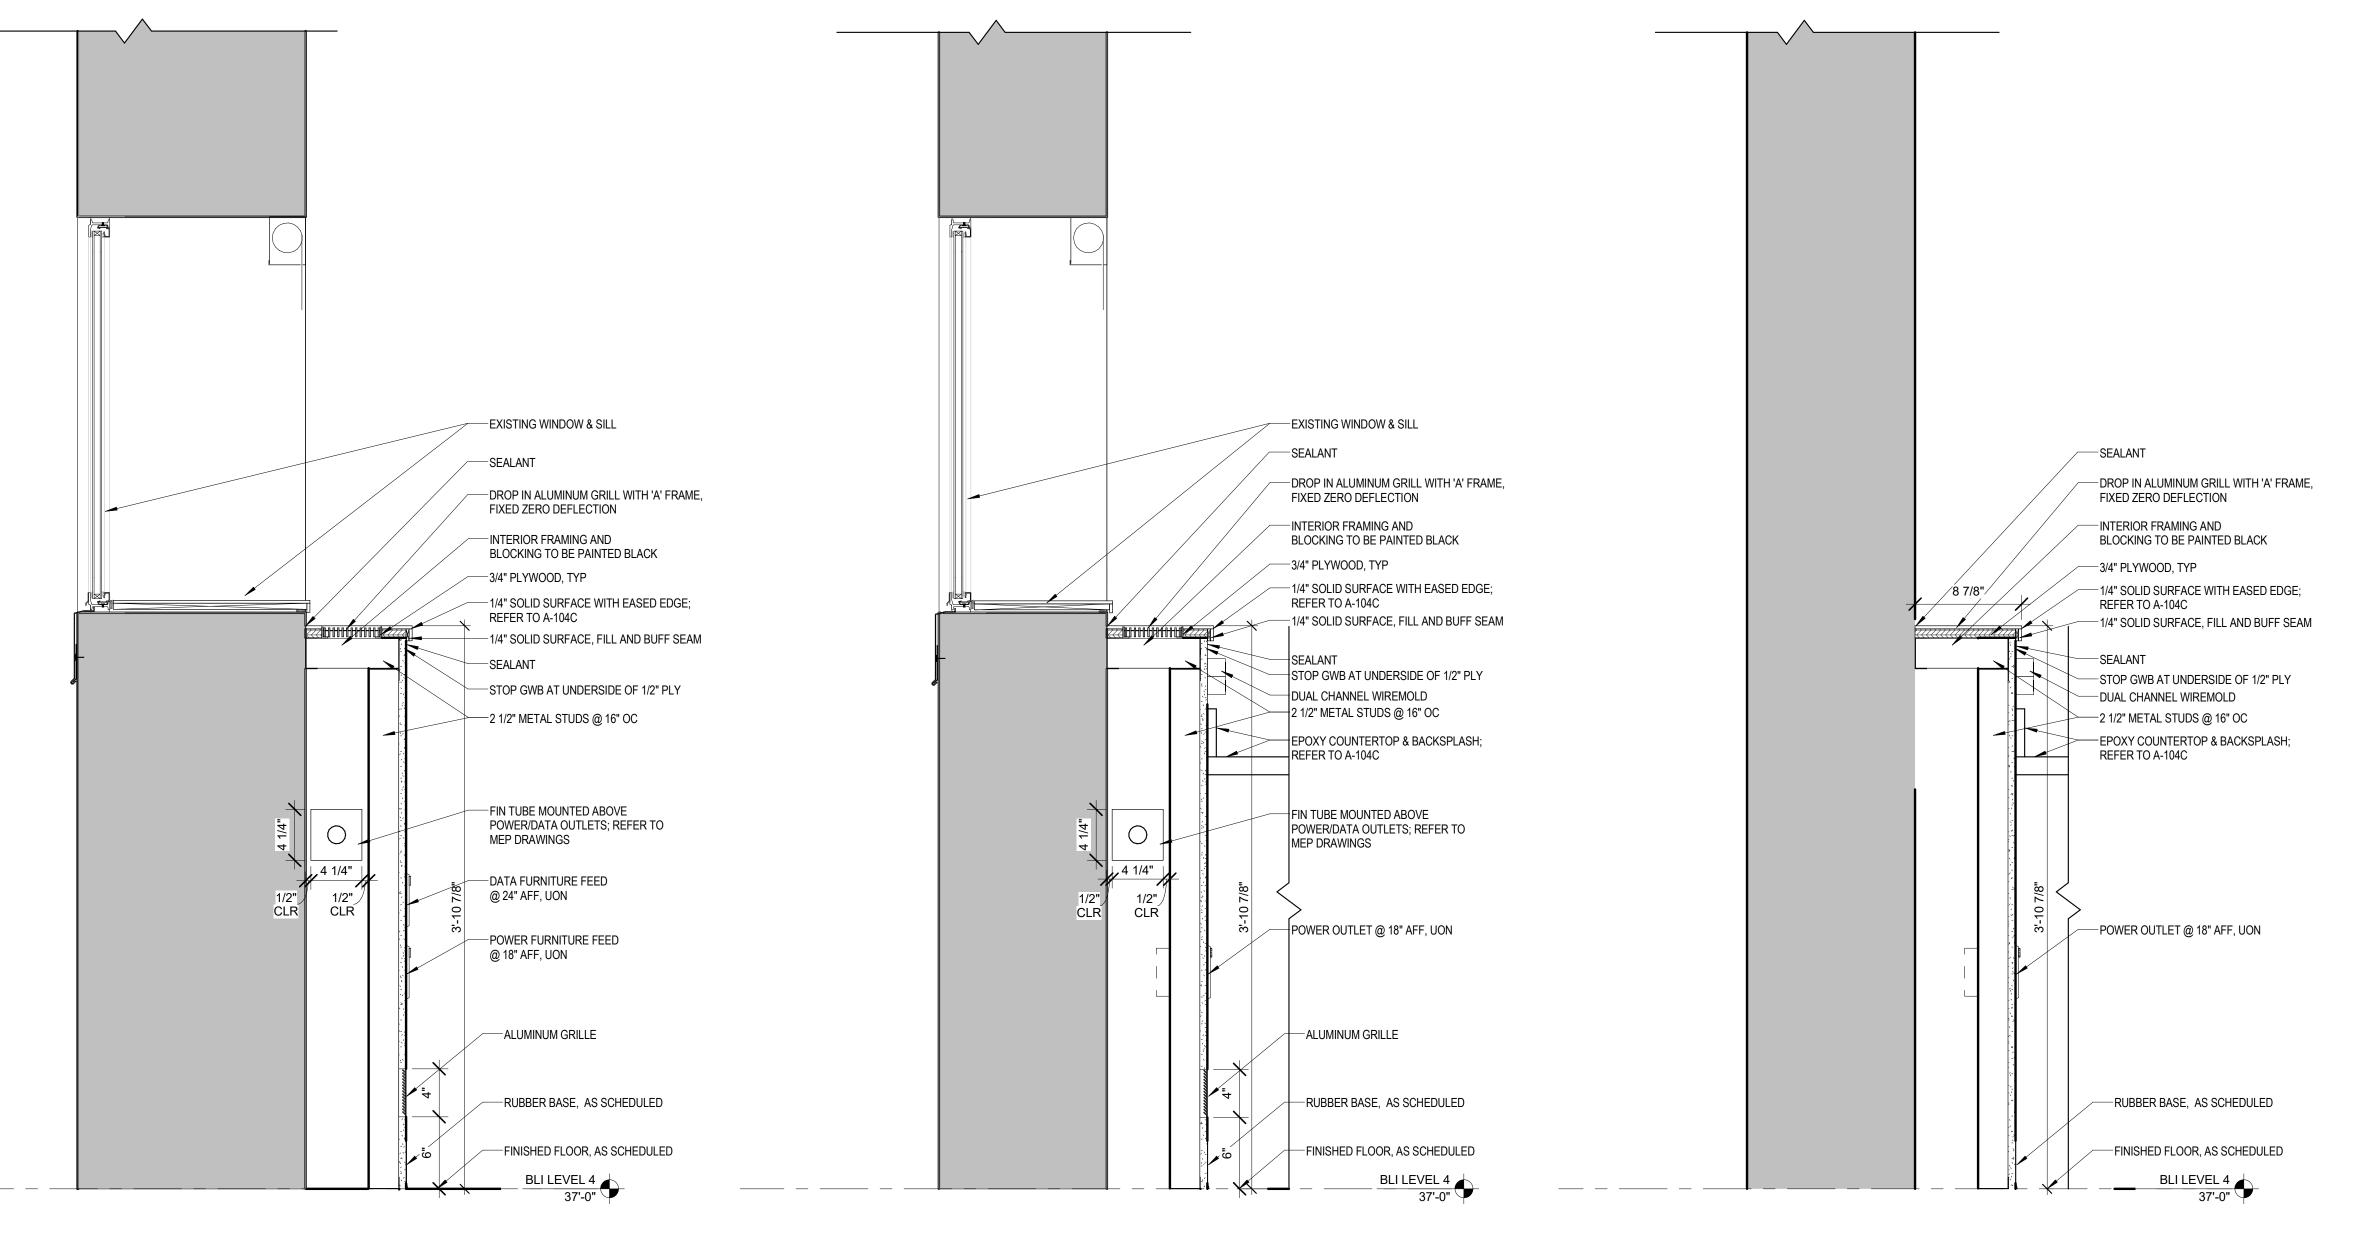

# TYP WRITE-UP KNEE WALL SECTION DETAIL

ARCHITECTURE • PLANNING • INTERIOR DESIGN

© 2014 Tsoi/Kobus & Associates, Inc.