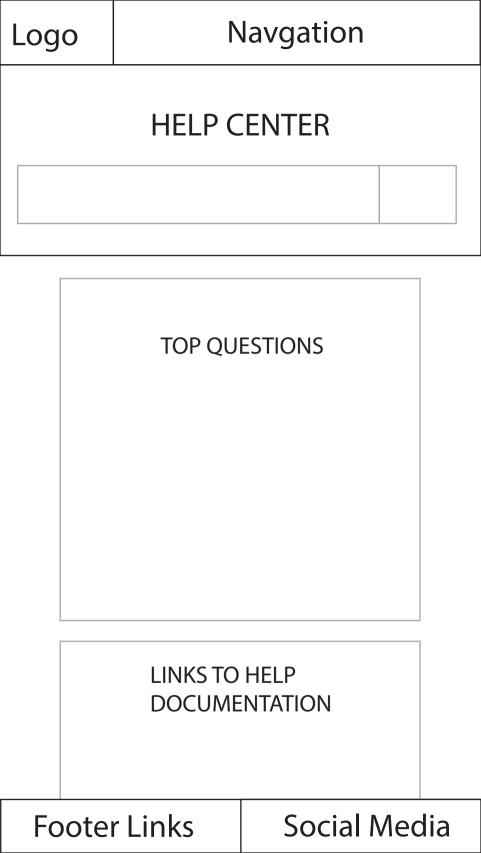

## LOGO

Logo area is maximum 3 columns (270px max)

## NAV BAR/HEADER

Nav Bar/Header area is 9 columns (900px max)

## HELP CENTER

5 columns (470px max) l column (70px max)

**TOP QUESTIONS** 

3 columns (270px max) LINKS TO HELP DOCUMENTATION

2 columns (170px max) FOOTER

Footer area is 12 columns (full width of view port, content within can be divided up according to columns)

4 columns (370px max)

(170px max)

**FOOTER LINKS** 

**FOOTER LINKS** 

FOOTER LINKS

**FOOTER LINKS** 

SOCIAL MEDIA/COPYRIGHT/ PRIVACY/COOKIES/TOS LINKS

## HELP CENTER

**TOP QUESTIONS** 

LINKS TO HELP DOCUMENTATION

**FOOTER LINKS** 

**FOOTER LINKS** 

SOCIAL MEDIA/COPYRIGHT/ PRIVACY/COOKIES/TOS LINKS