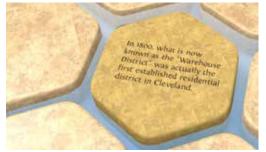

## Educate The Public

- Historical facts displayed on certain stones within the path/water feature
- Located at the original Cleveland Survey Sight and Witness Tree
- Plants within space are indigenous to Cleveland