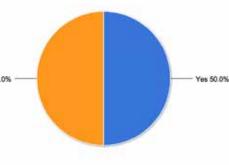

Over all, are you satisfied with your living experience in this neighborhood, neither satisfied nor dissatisfied with it, or dissatisfied with it?

On a scale from one to ten, how often do you attend events held in your neighborhood?