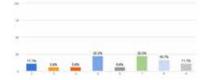

Over all, are you satisfied with your living experience in this neighborhood, neither satisfied nor dissatisfied with it, or dissatisfied with it?

On a scale from one to ten, how often do you attend events held in your neighborhood?

On a scale from one to ten, how strong is the sense of community in your neighborhood?