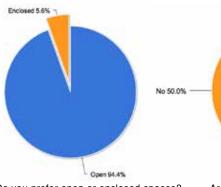

Do you prefer open or enclosed spaces?

Are you familiar with the location of Cleveland's original lighthouse and witness tree from which the city was surveyed?

On a scale from one to ten, how well do you know your neighbors?