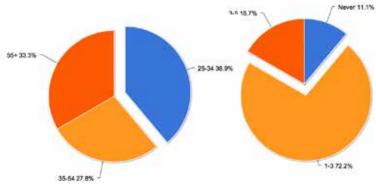

## {Research}

After narrowing down my location, I sent out a survey to the residents of the Warehouse District, This helped me further define my user.

Which of these age groups do you fall under?

On a weekly basis, how often do you g to outdoor public spaces?