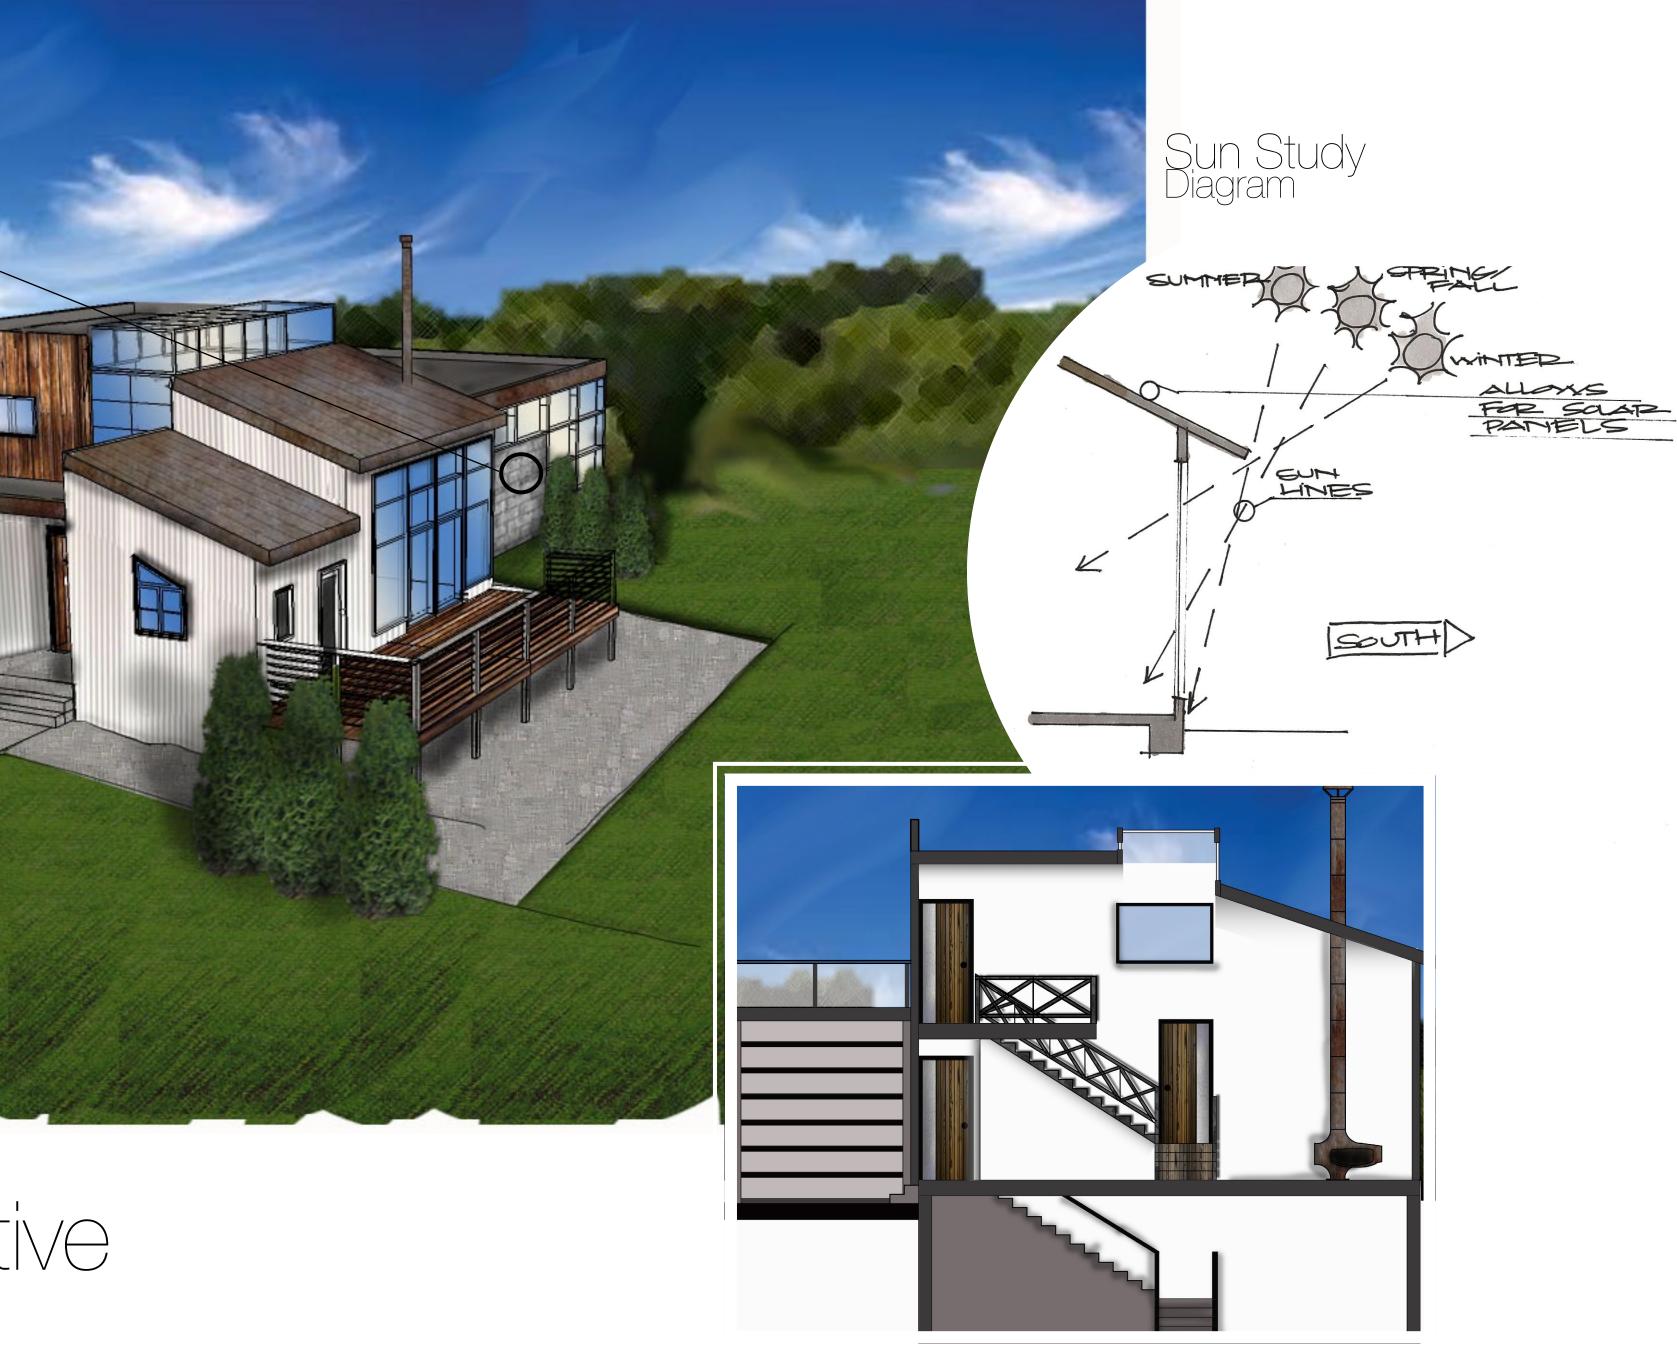

# Residence & Studio for a sculptor

#### CMU's

Retain their temperature, as well as are made from readily available local raw materials and manufactured close to construction sites

## Reclaimed

reuse of old materioals

#### Roof Garden

as well as a source of local food production, it has the ability to reduce the overall heat absorption of the building which then reduces energy consumption

#### Recycled corrugated metal

reuse of old materioals

#### Xeriscaping

landscaping and gardening in ways that reduce or eliminate the need for supplemental water from irrigation

### Exterior Perspective



Interior Section