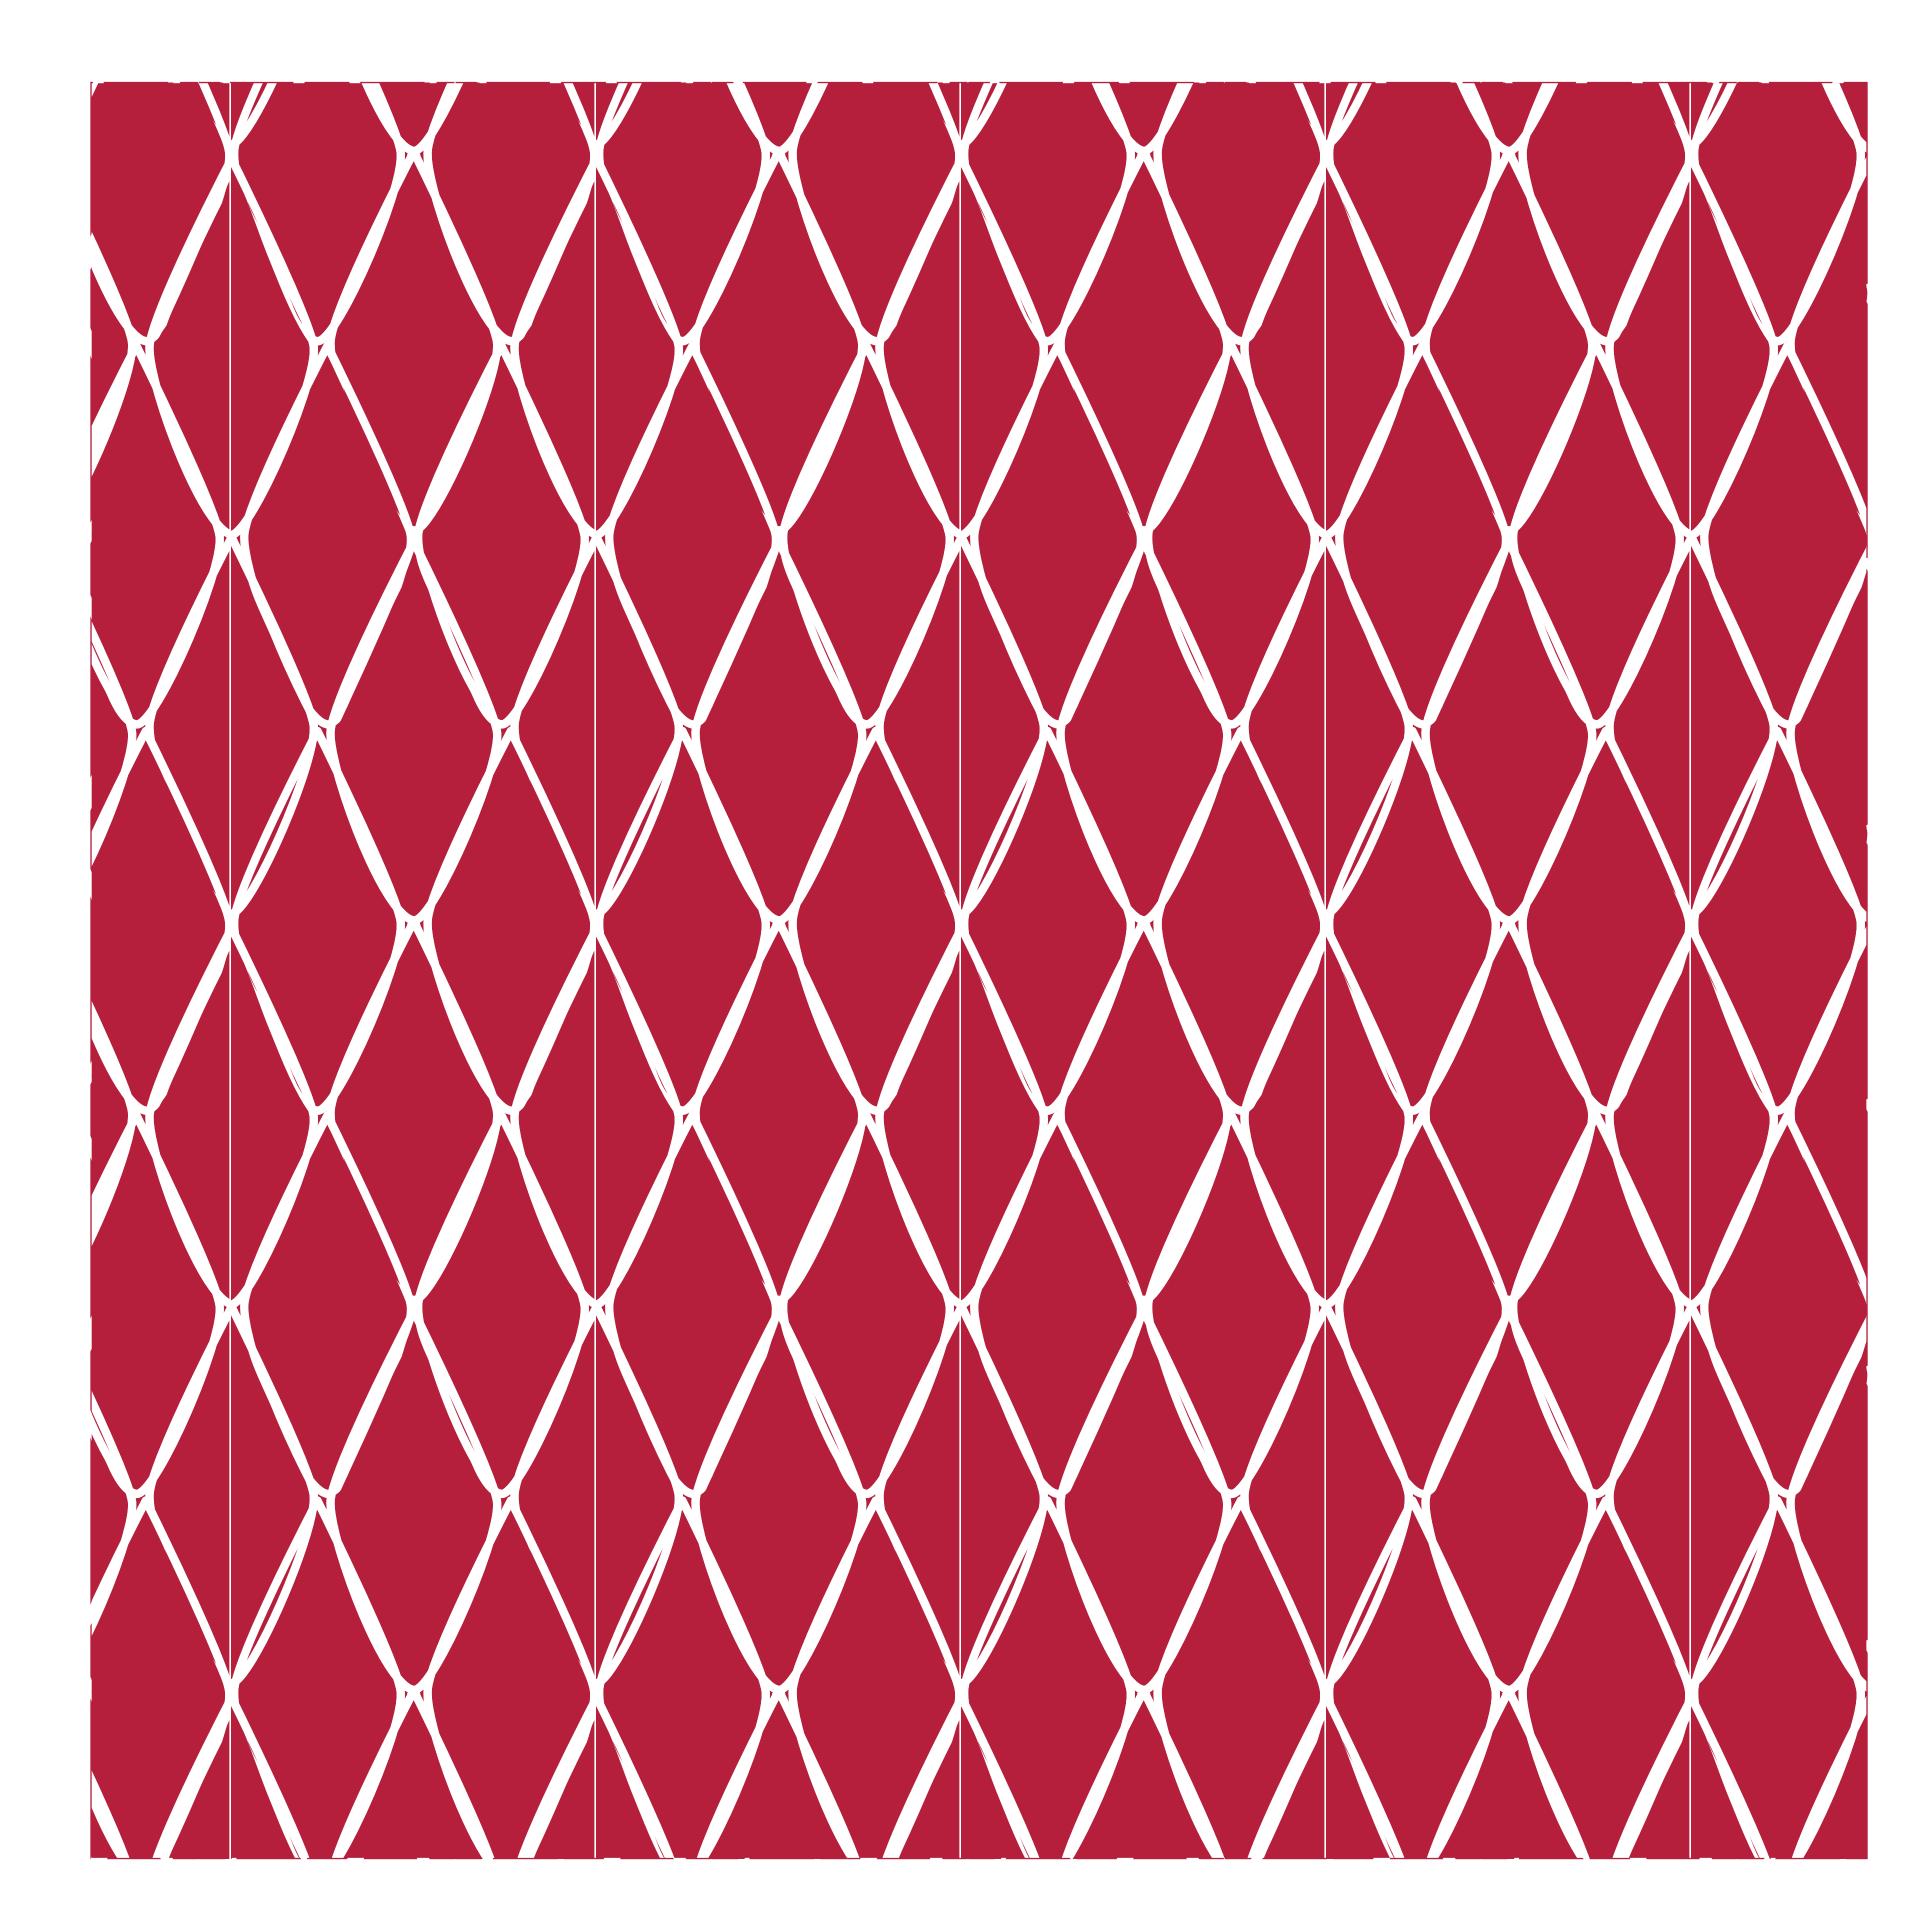

ALL ART IS A PROPERTY OF OR LICENSED TO E&E.

5.63"

**Style: Diamond Lattice Print** 

Customer: Pet Smart - Top Paw

Season: SP '15 | Size: 2.67"x5.63" | Date: 5/13/14

**Fabrication:** Option 1: Woven Polyester Printed

Option 2: Woven Polyester Jaquard

## **DETAILS OF REPEAT**

2.67"

Pantone 11-4201 TCX

SP

**Designer:** 

ALL ART IS A PROPERTY OF OR LICENSED TO E&E.

**Style: Diamond Lattice Print** 

Customer: Pet Smart - Top Paw

Season: SP '15 | Size: 2.67"x5.63" | Date: 5/13/14

**Fabrication:** Option 1: Woven Polyester Printed

Option 2: Woven Polyester Jaquard