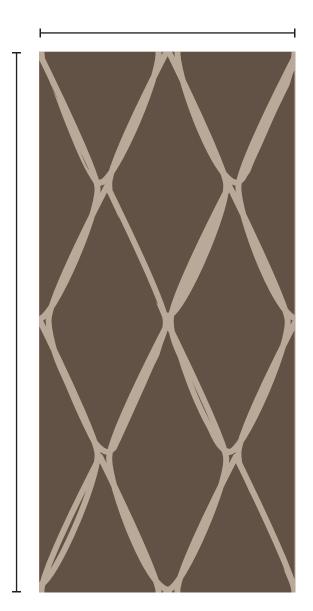

Season: SP '15 | Size: 2.67"x5.63" | Date: 5/13/14

**Fabrication:** Option 1: Woven Polyester Printed

Option 2: Woven Polyester Jaquard

## **DETAILS OF REPEAT**

2.67"

5.63"

Pantone 19-0820 TCX

Pantone 15-1307 TCX

**Designer:** 

SP