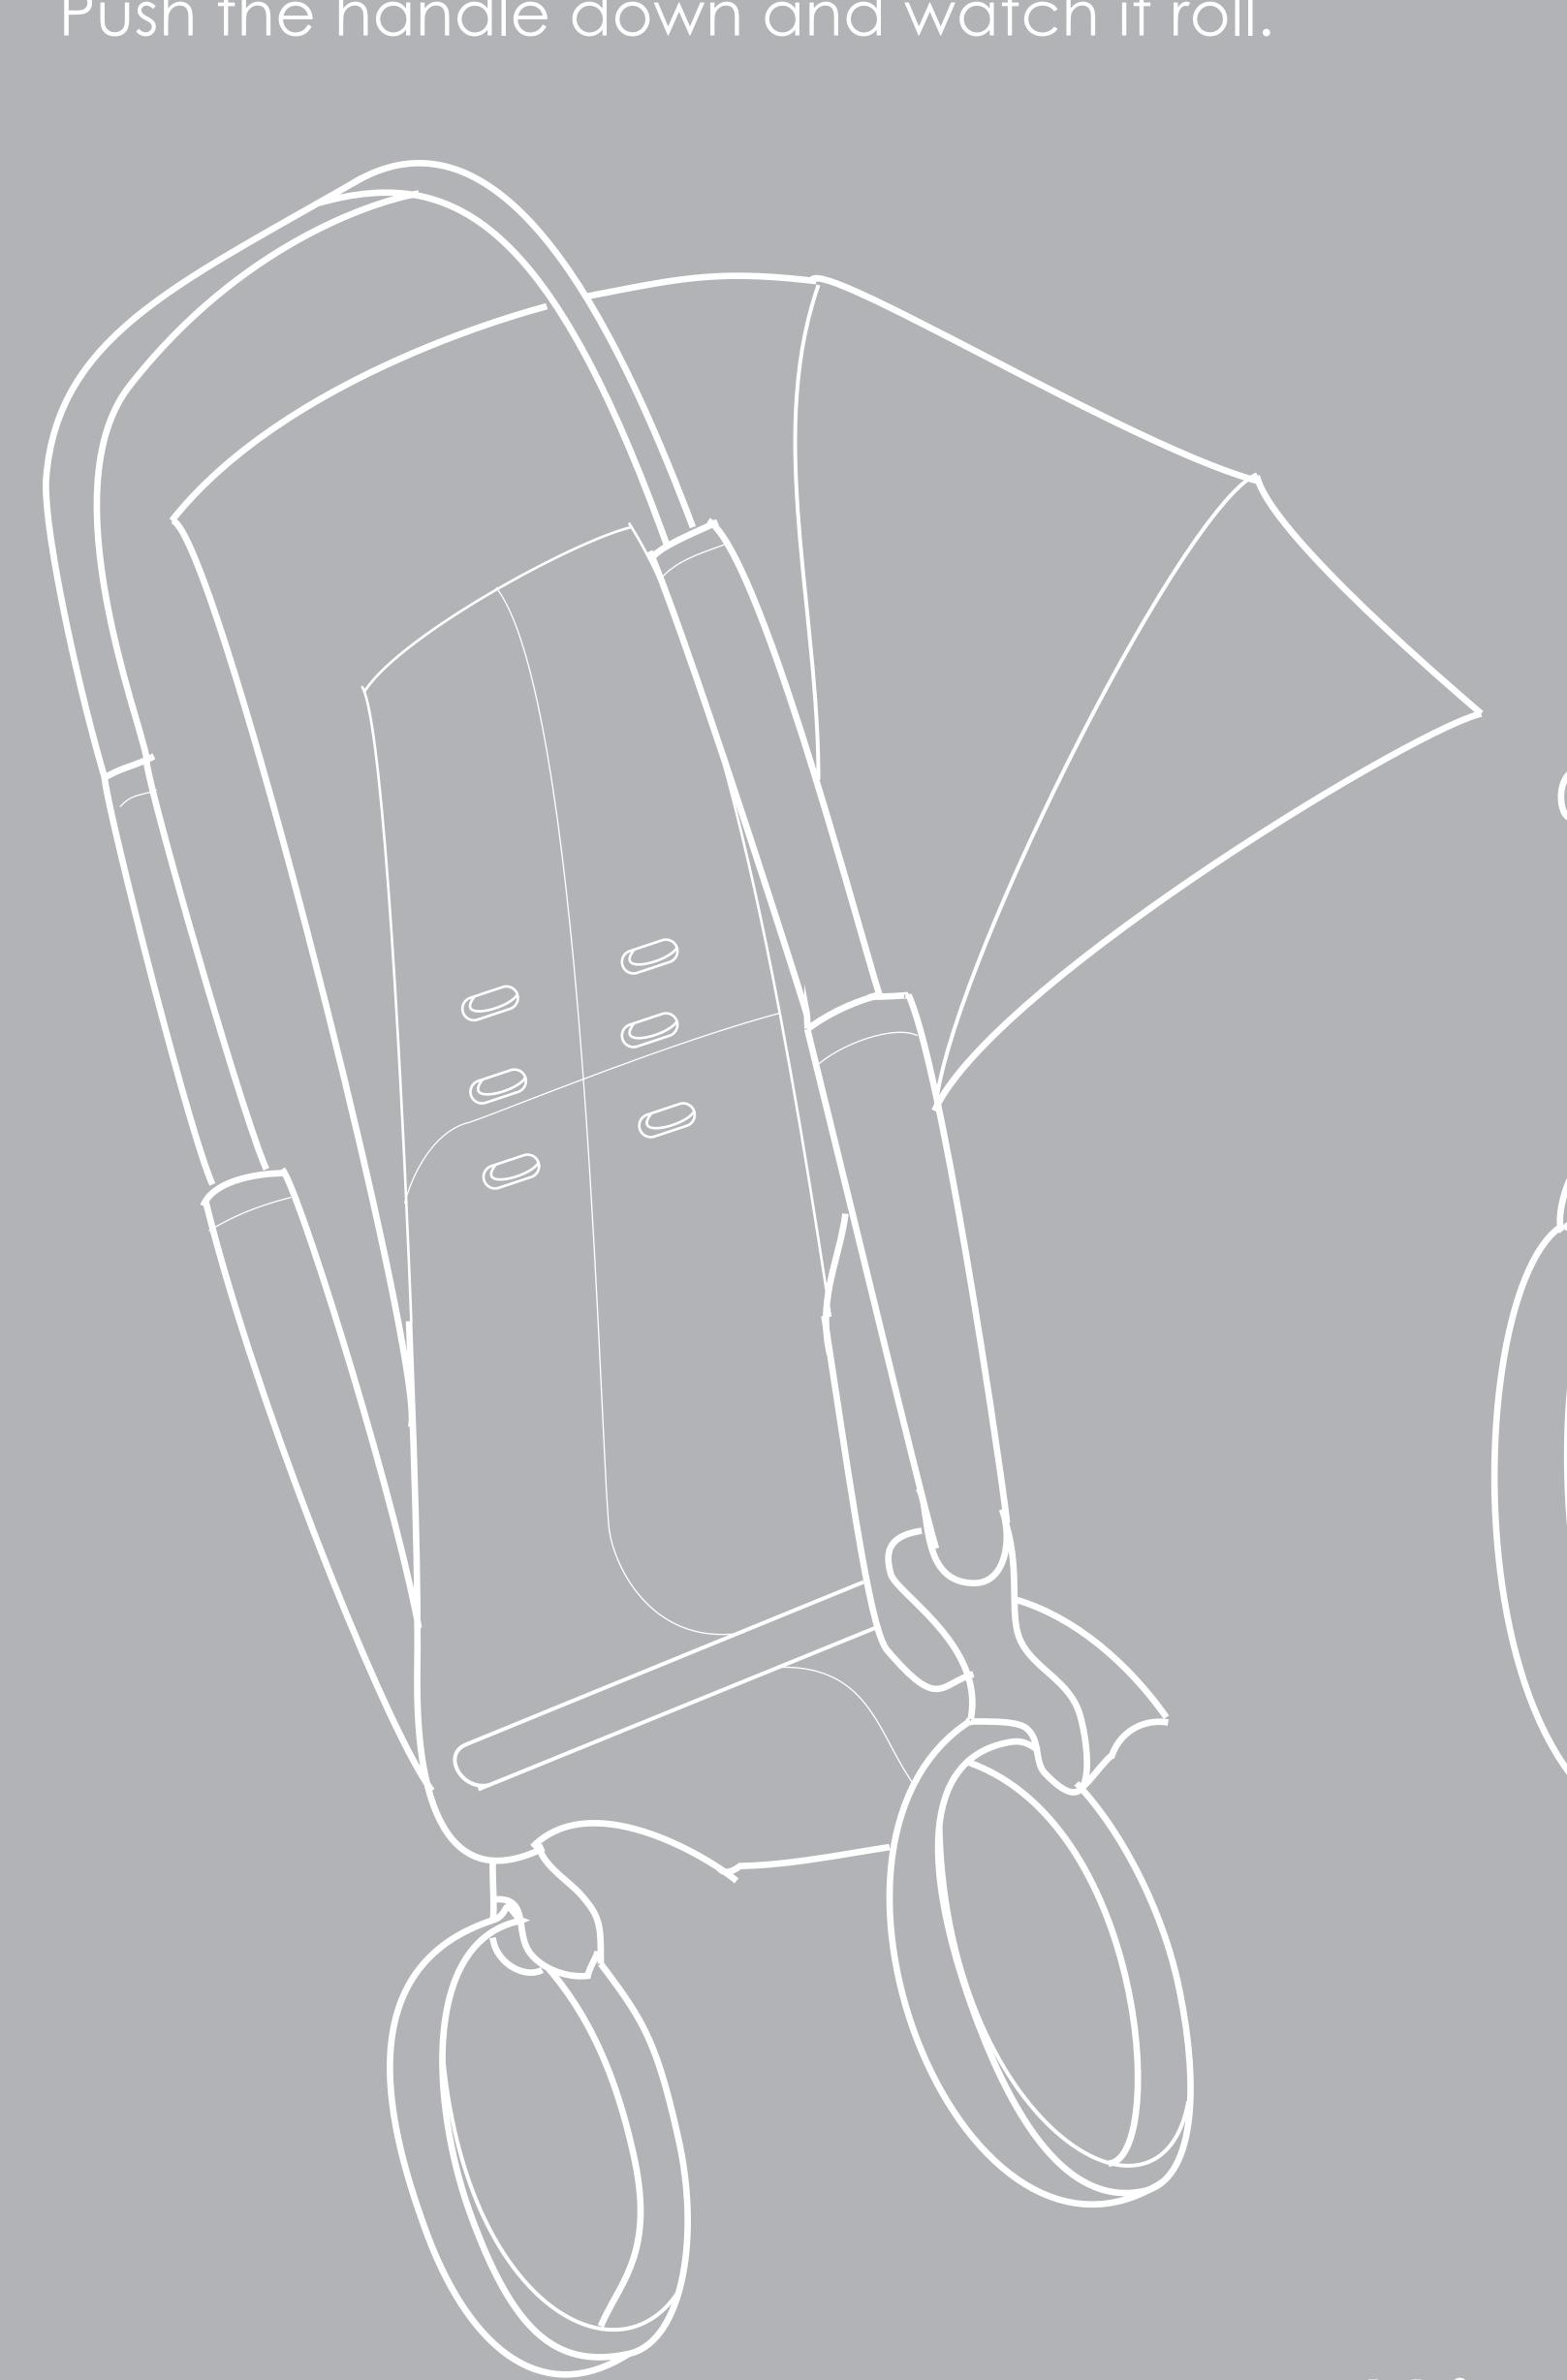

## Easy-Fold

With its light weight structure made from carbon fibre tubing and flexible shape memory polymer seating unit the pushchair takes seconds to fold. Push the handle down and watch it roll.