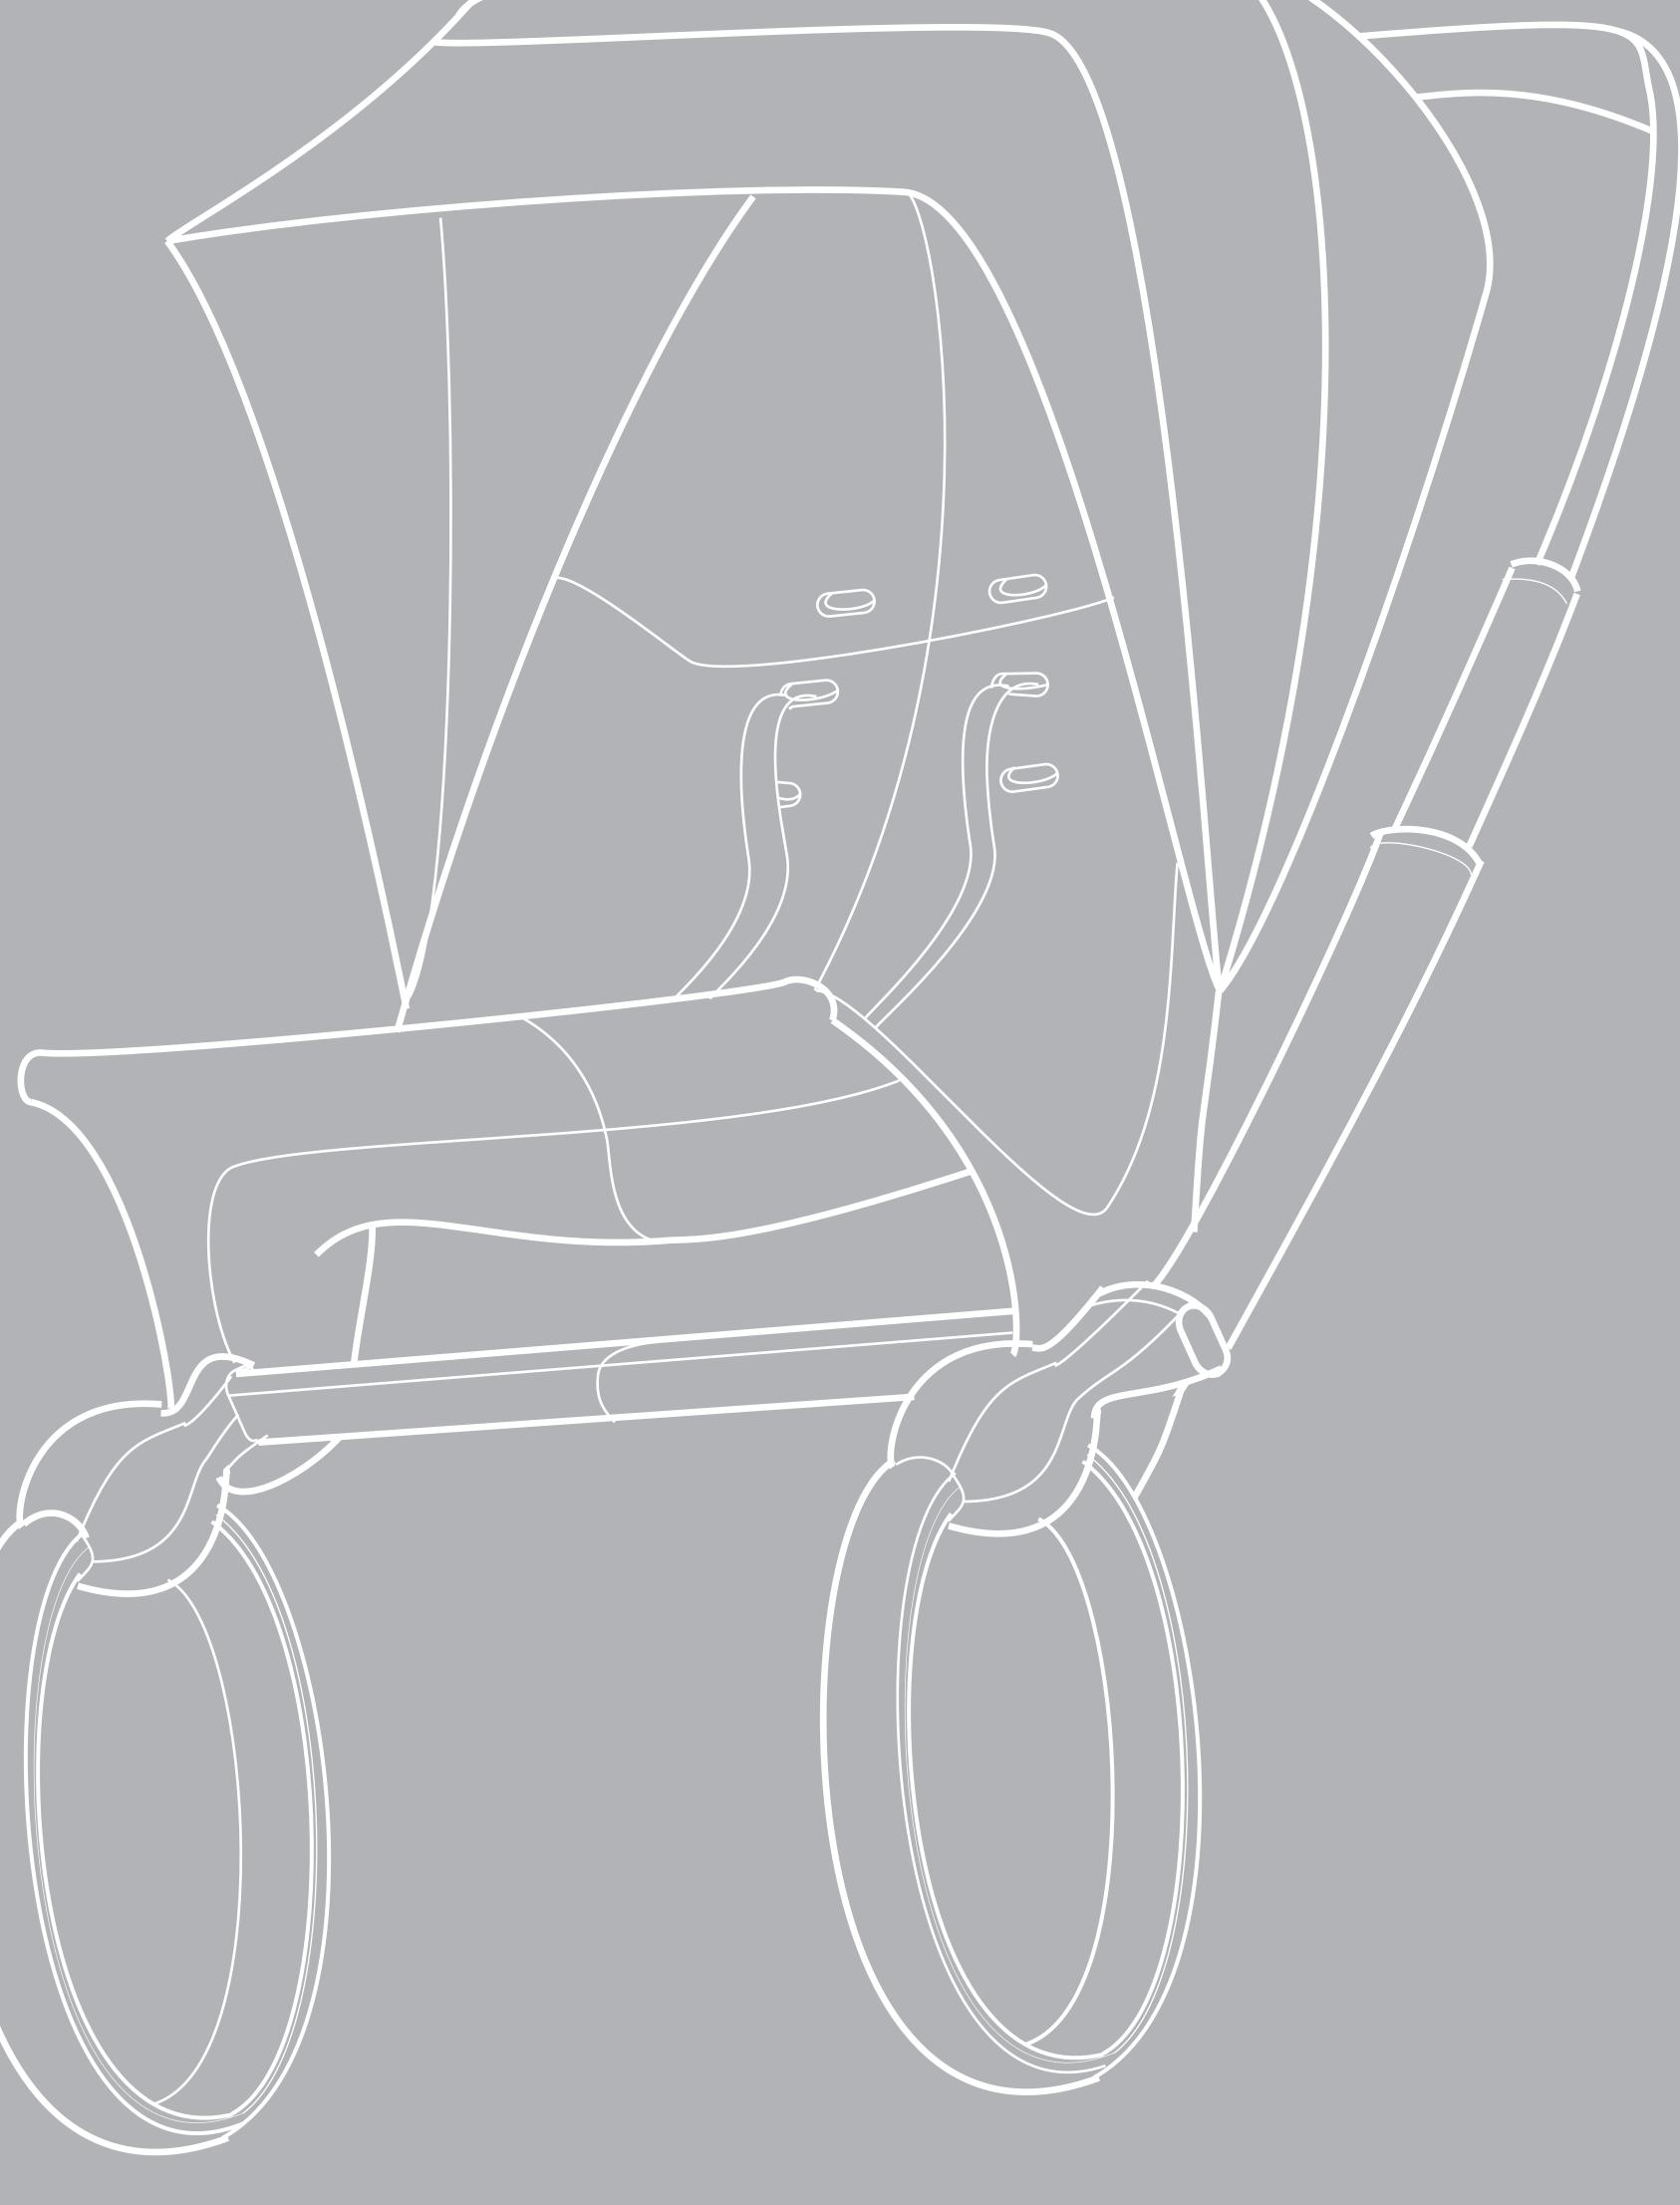

## For Baby's Ultimate Travel Experience

system with a twist, its ability to fold into a small bag makes travelling with your baby easy and stress free. Its carbon fibre structure allows for light weight carrying, whilst its memory shape polymer seating unit allows for maximum folding ability.

## Easy-Fold

With its light weight structure made from carbon fibre tubing and flexible shape memory polymer seating unit the pushchair takes seconds to fold. Push the handle down and watch it roll.