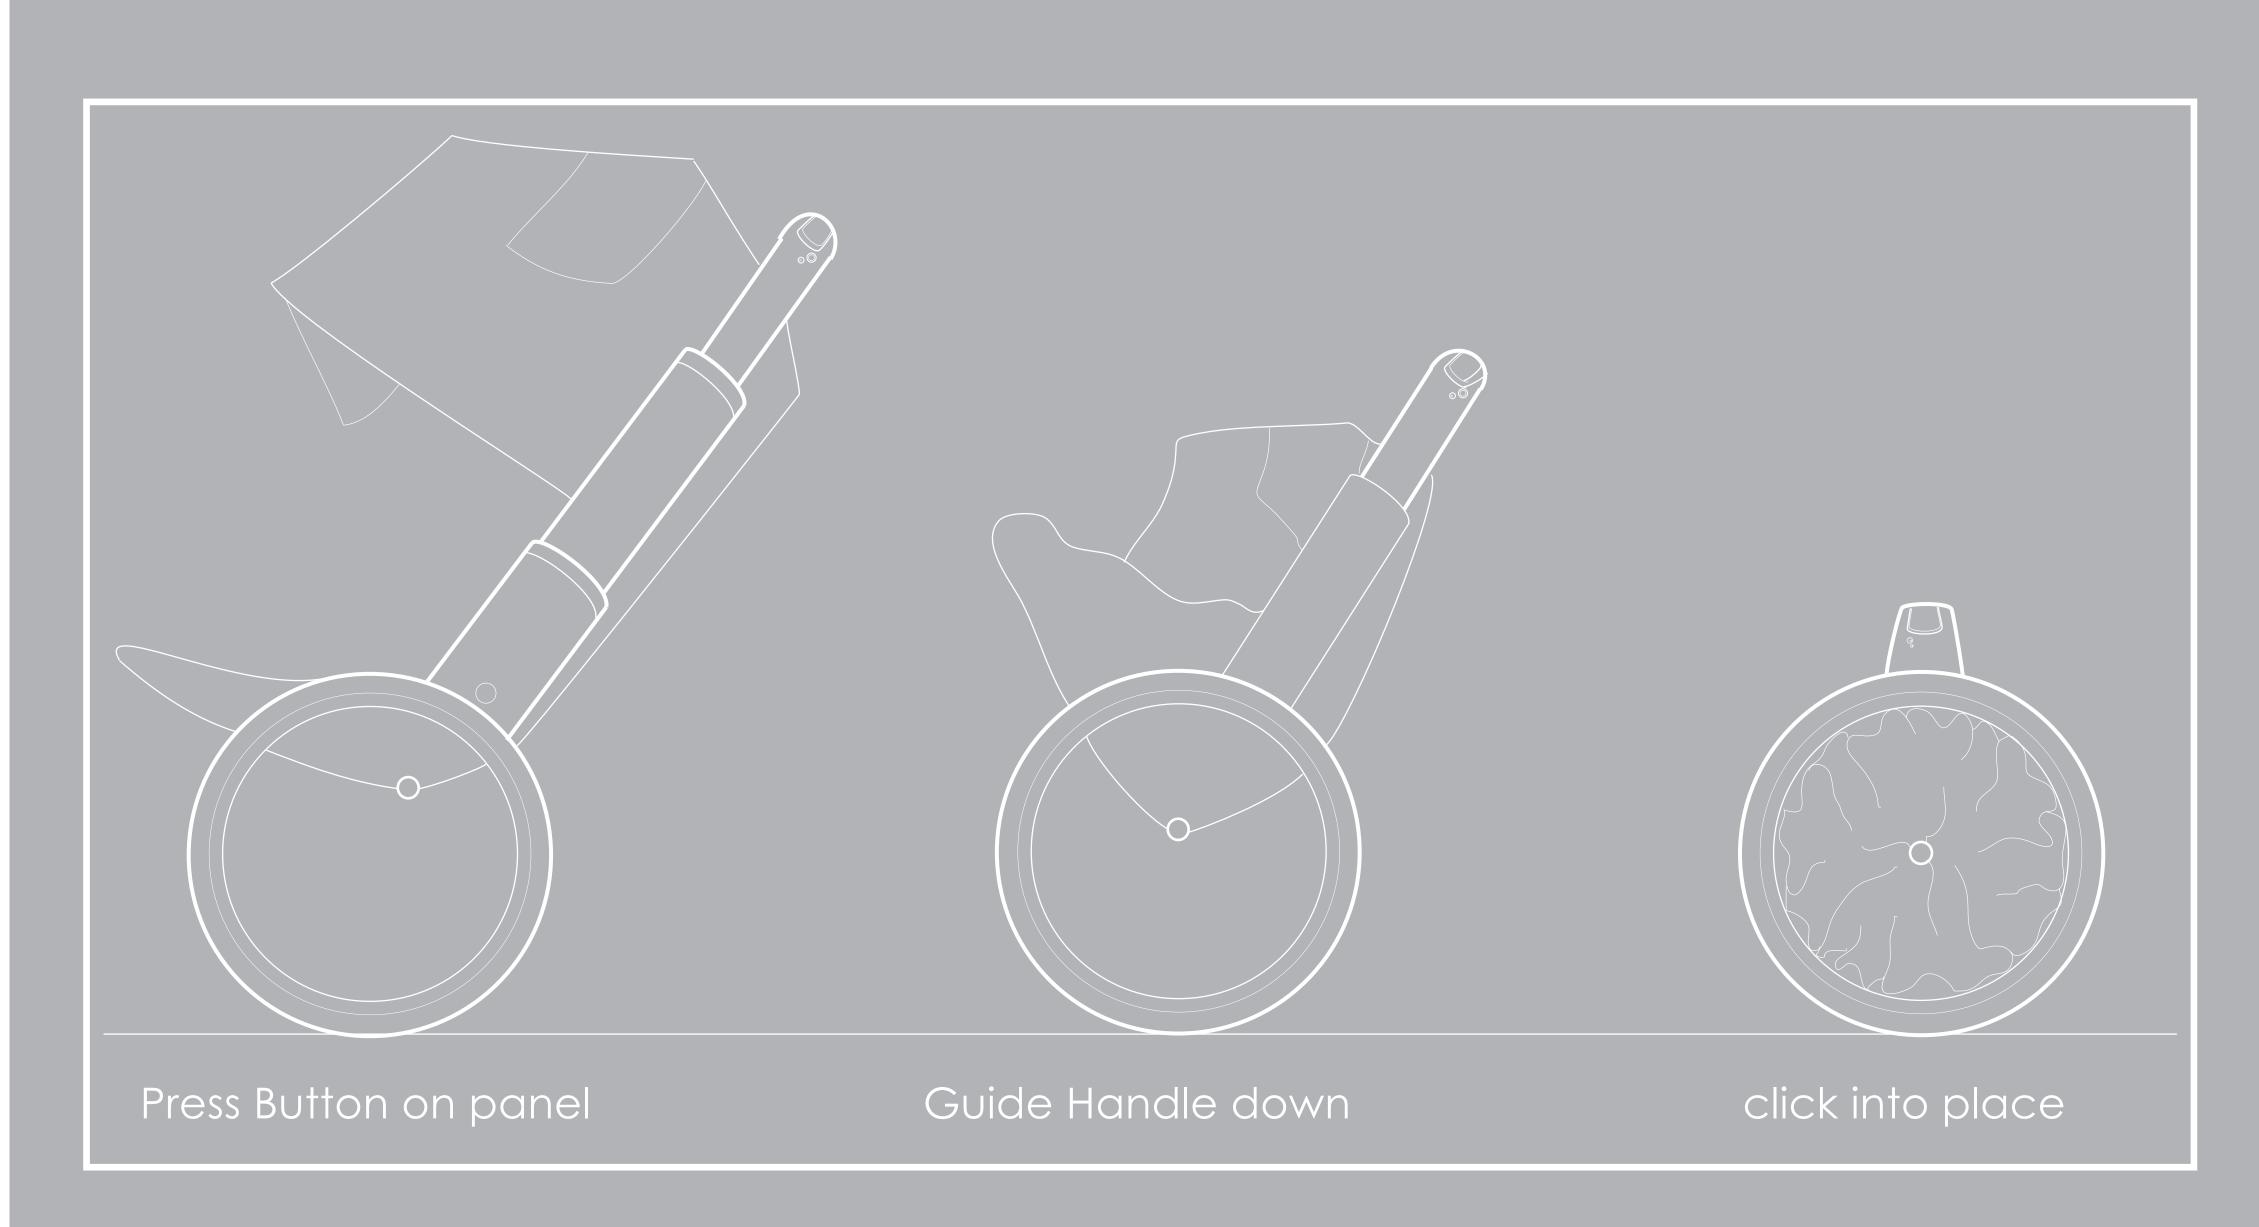

## Easy-Fold

With its light weight structure made from carbon fibre tubing and flexible shape memory polymer seating unit the pushchair takes seconds to fold. Push the handle down and watch it roll.