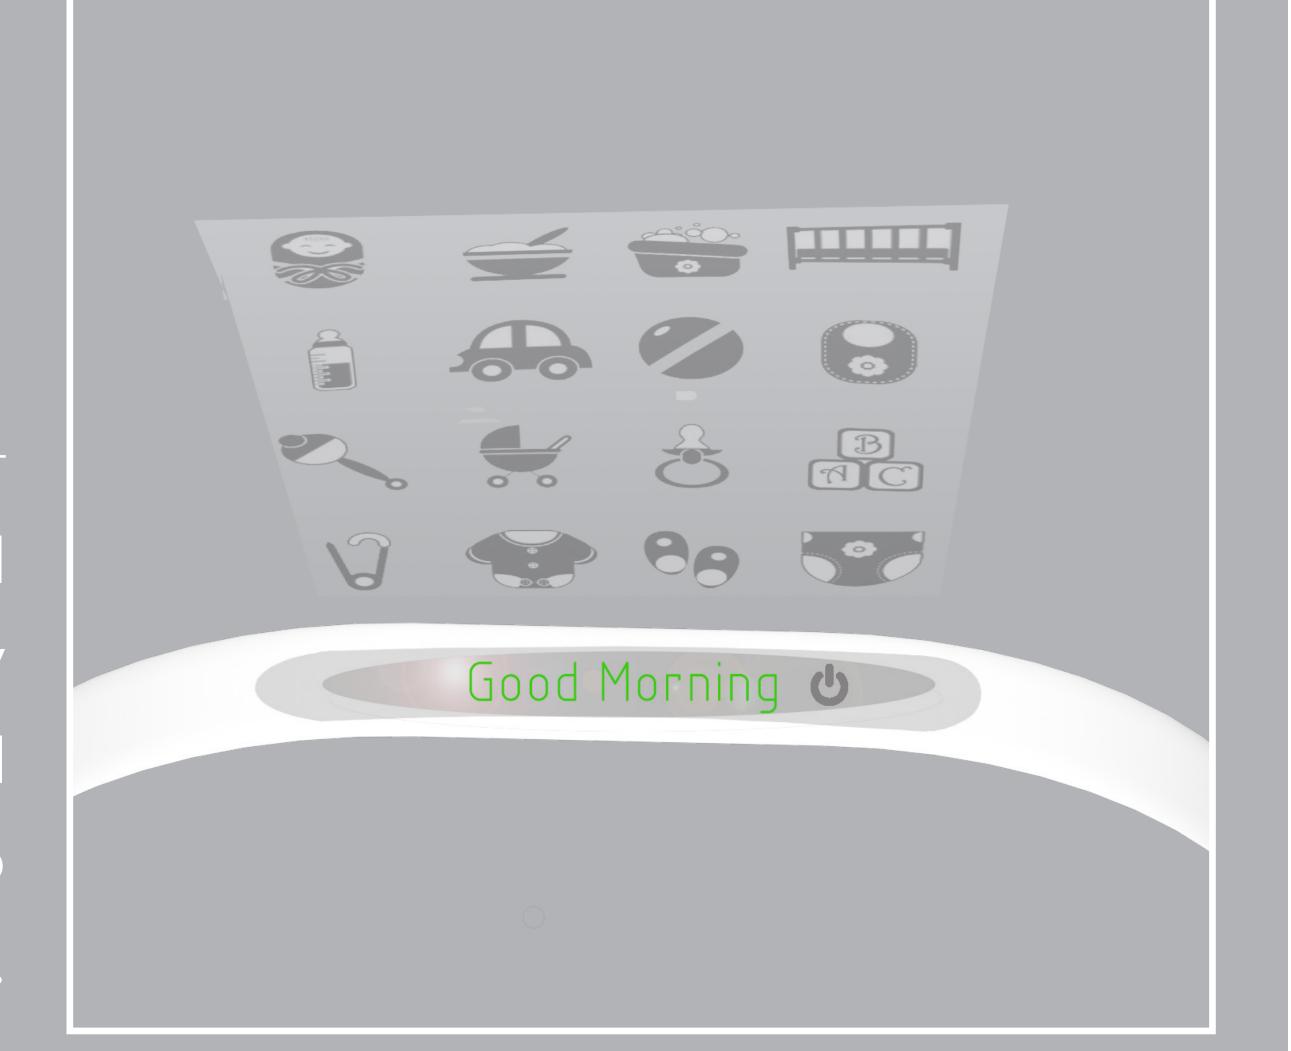

## Intelligence

The travel system is equipped with state of the art artificial intelligence that allows you to virtually interact with many options that monitor your baby. Choose from terrian wheel control to diaper change alerts. Each option allows you to closely monitor your child to keep them happy on your travels.