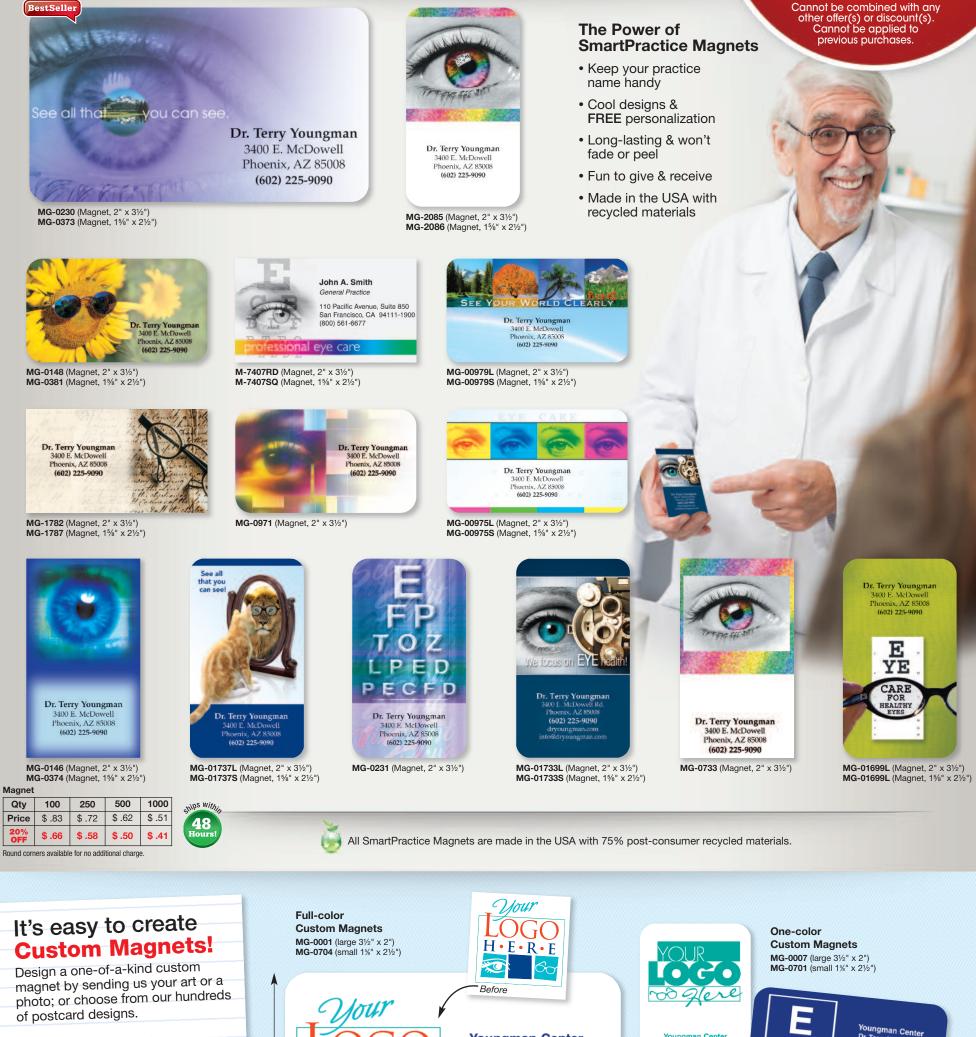

## Market your practice on Magnets

Whether you keep a stack at reception, send them in invoices, or slip them into Supply Bags, Magnets make practice marketing easy and effortless. Patients will use them at home and at work to keep your information easily accessible and to share your name with others when opportunities arise.

## 20% OFF Magnets

Expires 4/30/14 Cannot be combined with any

Ρ

Ζ

| Description           | Item #  | Туре  | Dimension     | 100      | 20% OFF  | 250      | 20% OFF  | 500      | 20% OFF  | 1000     | 20% OFF  |
|-----------------------|---------|-------|---------------|----------|----------|----------|----------|----------|----------|----------|----------|
| Full-color<br>Magnets | MG-0001 | Large | 3½" x 2"      | \$.83 ea | \$.66 ea | \$.72 ea | \$.58 ea | \$.62 ea | \$.50 ea | \$.51 ea | \$.41 ea |
|                       | MG-0704 | Small | 15⁄8" x 21⁄2" |          |          |          |          |          |          |          |          |
| One-color<br>Magnets  | MG-0007 | Large | 31⁄2" x 2"    | \$.58 ea | \$.46 ea | \$.49 ea | \$.39 ea | \$.41 ea | \$.33 ea | \$.36 ea | \$.29 ea |
|                       | MG-0007 | Small | 15⁄8" x 21⁄2" |          |          |          |          |          |          |          |          |