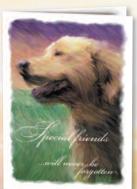

# When a client loses a faithful dog friend, a thoughtful card from you helps the healing.

Special Friends/Dog 52-219LG (Folding) 52-219ST (Note-sized Folding)

**Loss of Your Friend** 52-204LG (Folding) 52-204ST (Note-sized Folding)