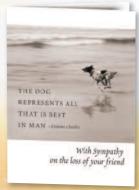

# When a client loses a faithful dog friend, a thoughtful card from you helps the healing.

Special Friends/Dog 52-219LG (Folding) 52-219ST (Note-sized Folding)

**Loss of Your Friend** 52-204LG (Folding) 52-204ST (Note-sized Folding)