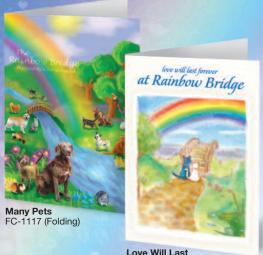

## Bring comfort to pet parents coping with the loss of a beloved pet with the Rainbow Bridge collection.

Love Will Last FC-02365 (Folding)

Pet At Rest FC-1123 (Folding)

Rainbow Bridge 52-225LG (Folding) 52-225ST (Note-sized Folding)