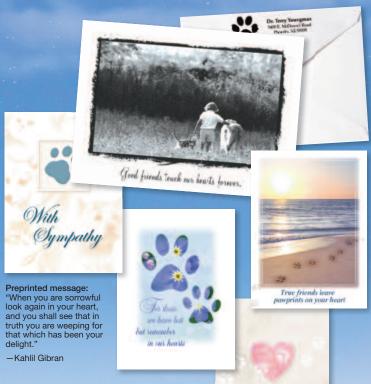

Sympathy Card Assortments expand your options. Choose the right card for every client who experiences a loss.

Assortment Pack #7 FC-03217

Preprinted message: As you are feeling sad because a part of your family is gone, may it help you to know that we understand how much a pet can be loved.

With sympathy.

Folding Card Assortments (6" x 41/4")

| Qty     |       | 25% OFF  |  |  |
|---------|-------|----------|--|--|
| 1 Set   | \$ 42 | \$ 31.50 |  |  |
| 5 Sets  | 36    | 27.00    |  |  |
| 10 Sets | 31    | 23.25    |  |  |