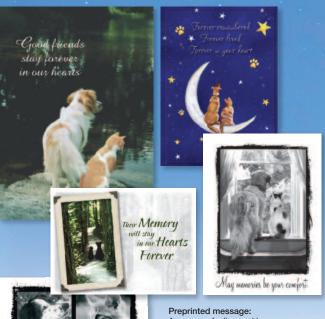

# When a client loses a faithful dog friend, a thoughtful card from you helps the healing.

Special Friends/Dog 52-219LG (Folding) 52-219ST (Note-sized Folding)

**Loss of Your Friend** 52-204LG (Folding) 52-204ST (Note-sized Folding)

A Special Friend - Dog 52-278LG (Folding) 52-278ST (Note-sized Folding)

Soothing Blue Sympathy FC-03228 (Folding)

A True Friend 52-270LG (Folding) 52-270ST (Note-sized Folding)

Rainbow Bridge Dog 55-3500LG (Folding) 55-3500ST (Note-sized Folding)