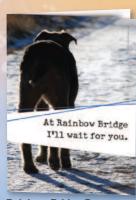

## Bring comfort to pet parents coping with the loss of a beloved pet with the Rainbow Bridge collection.

Love Will Last FC-02365 (Folding)

Pet At Rest FC-1123 (Folding)

Rainbow Bridge 52-225LG (Folding) 52-225ST (Note-sized Folding)

A Special Friend - Dog 52-278LG (Folding) 52-278ST (Note-sized Folding)

Soothing Blue Sympathy FC-03228 (Folding)

A True Friend 52-270LG (Folding) 52-270ST (Note-sized Folding)

Rainbow Bridge Dog 55-3500LG (Folding) 55-3500ST (Note-sized Folding)