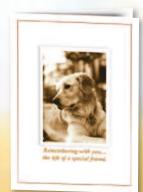

# When a client loses a faithful dog friend, a thoughtful card from you helps the healing.

Special Friends/Dog 52-219LG (Folding) 52-219ST (Note-sized Folding)

**Loss of Your Friend** 52-204LG (Folding) 52-204ST (Note-sized Folding)