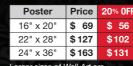

Let your walls do the talking and order your Wall Art today!

800.522.0800 smartpractice.com/wallart

...............

|           | Thin Frame<br>11/8" or 11/4" width |         | Wide Frame<br>2" width |         |
|-----------|------------------------------------|---------|------------------------|---------|
| Framed    | Price                              | 20% OFF | Price                  | 20% OFF |
| 16" x 20" | \$142                              | \$114   | \$ 185                 | \$148   |
| 22" x 28" | \$ 205                             | \$164   | \$ 252                 | \$202   |
| 24" x 36" | \$248                              | \$199   | \$ 305                 | \$244   |