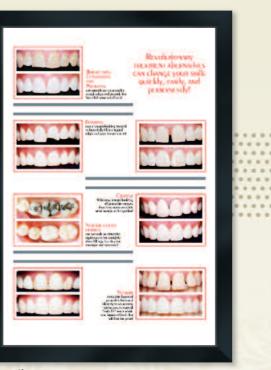

# Before & After Wall Art promotes available treatment and smile enhancement options in ways that inform, excite and motivate.

- Robust size and rich visuals grab attention
- Available as framed art or unframed posters
- Six frame styles of exceptional quality