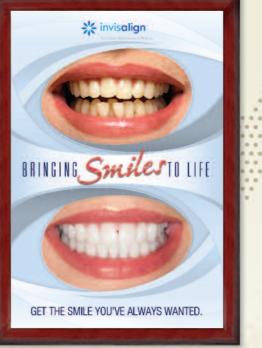

Smiles to Life PT-03189 Shown in wide Mahogany Wood frame Prefer your logo or a different clear braces logo added? Let us know!