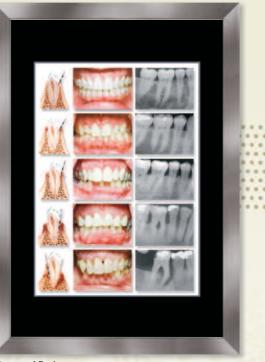

# Increase Treatment Compliance and Your Cosmetic Business

PT-1271 Shown in wide Black Wood frame Have your own implant images to add? Let us know!

PT-1315 Shown in wide Brushed Steel frame Want to add your logo? Just ask!