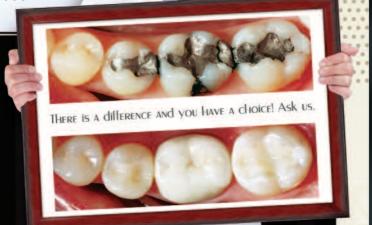

# Increase Treatment Compliance and Your Cosmetic Business

PT-1271 Shown in wide Black Wood frame Have your own implant images to add? Let us know!

PT-1315 Shown in wide Brushed Steel frame Want to add your logo? Just ask!