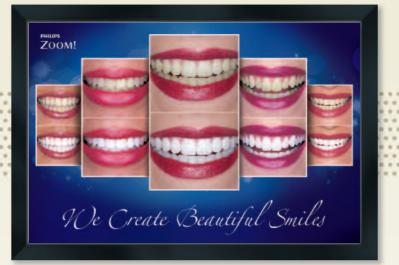

## **Ever After**

PT-03187 Shown in wide Black Wood frame Prefer a different whitening logo or caption? Let us know!

- Glass free and glare free, museum quality
- Any caption or design can be customized—feature practice, clear braces or whitening logo