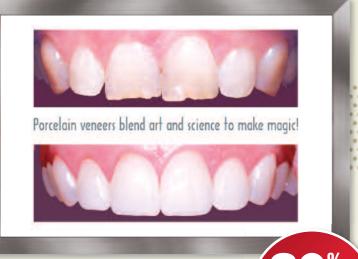

PT-1266 Shown in wide Brushed Steel frame with caption PT-1219 without caption

Prefer the caption "Veneers may be more affordable than you think."? Let us know!