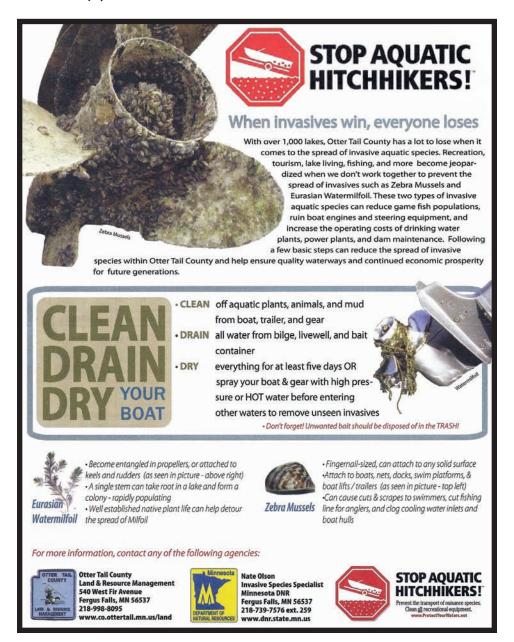

#### **INVASIVE SPECIES**

As you know, Minnesota is working hard to prevent the spread of invasive species.

Obtain an invasive species sticker for your water crafts and your trailers. These are available at the DNR, license bureau, and some resorts may have them.

If you take your boat or pontoon to an area lake, remember, CLEAN, DRAIN, DRY before you put it back in Pickerel Lake.

Relax and enjoy our beautiful Pickerel Lake.