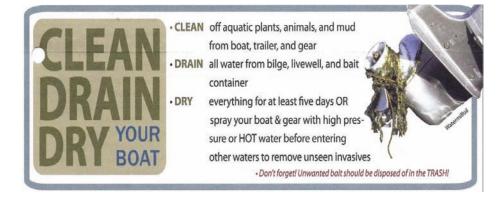

If you take your boat or pontoon to an area lake, remember, CLEAN, DRAIN, DRY before you put it back in Pickerel Lake.

Relax and enjoy our beautiful Pickerel Lake.