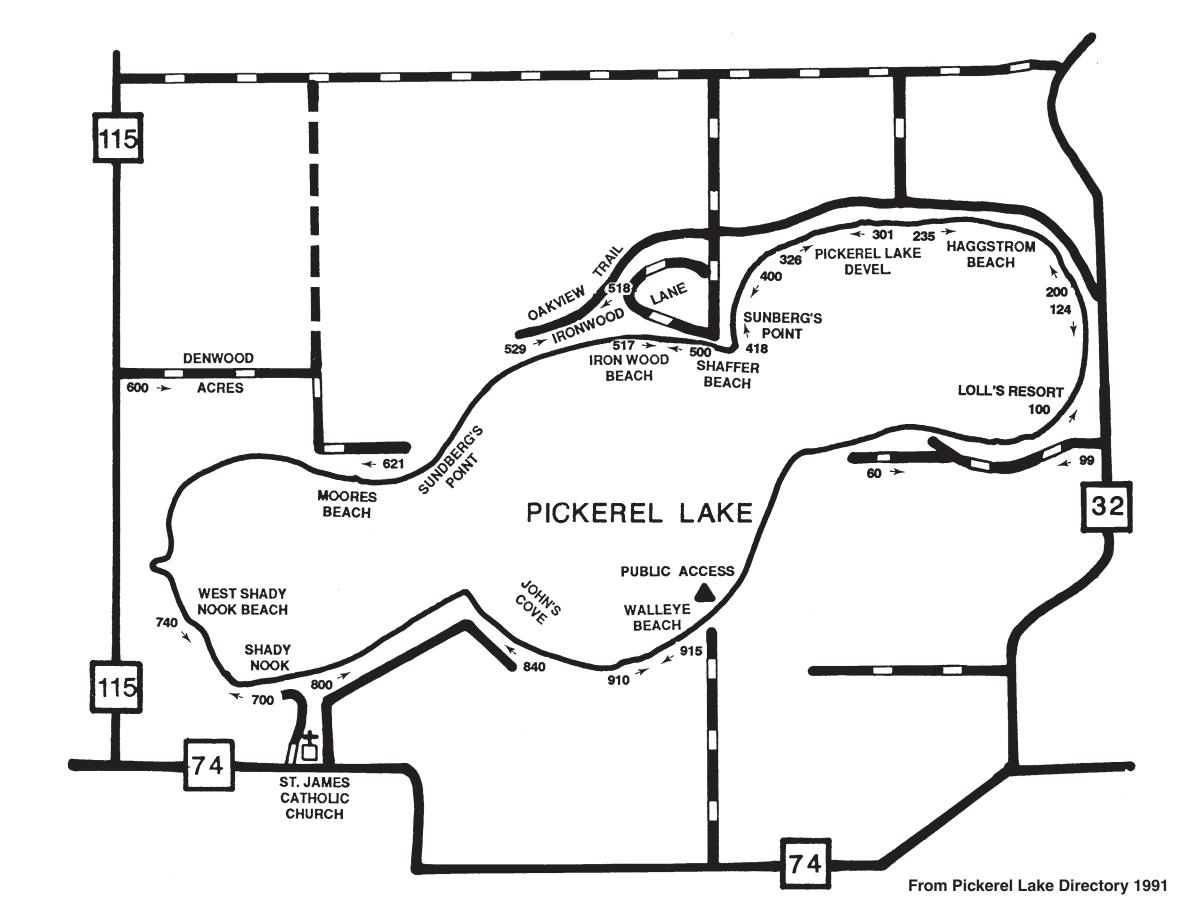

#### **Public Access Information**

A state owned public access is located off of County Rd 74 along the south shoreline of the lake.