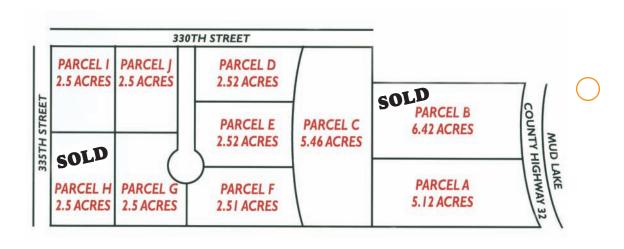

& Lift Installs & Removals
- Complete Automotive & Light Truck Service & Repair
- Tire, Fast Lube & 24-Hour Towing

# TITAN DECK voyager

# Advanced Sales

218-862-2277 • 108 Memory Lane, Battle Lake

- Full Line Waterfront Equipment/Toys
- New Enclosed, Cargo, Sport & Utility Trailers
- Consignment Items taken for On-line K-Bid Auctions

# Battle Lake Boat Works



Michael Malecki

218-864-5567

21440 State Highway 78 • Battle Lake, MN 56515 www.battlelakeboatworks.com blboatworks@arvig.net

- Boat Storage
- Full Line Waterfront Equipment/Toys
- Marine Service, Dock & Lift Installs & Removals



# Commercial & Residential Garbage & Roll Off Service

Cell: (218) 310-8750 Phone: (218) 346-4834 Fax: (218) 346-4799

140 6th Avenue NE Perham, Minnesota 56573

# Storage Building Lots For Sale



# **612-868-6782**Jacobson LLC

Pete & LouAnn Jacobson



218-864-9929 Battle Lake, MN

Second Best Restaurant in Minnesota!

# Nightly Specials

Monday ... Steak Night

\$1.00 Off Most Steaks

Tuesday ... Seafood Night

\$1.00 Off All Seafood Entrees

Wednesday ... Pork Night

\$1.00 Off Ribs and Chops

Stub's Serves Only



## **Open Weekends:**

March, April, May, September and October

## Open:

Monday - Saturday
June, July and August

Otter Tail County's Fun Spot!

## TRANSFER STATIONS / LANDFILLS

www.co.otter-tail.mn.us/solidwaste/transferstations

#### **Battle Lake**

Address: 36005 State Hwy. 210

Location: Approximately 1.5 miles West of Battle Lake, MN

Hours: Winter Hours

(Oct. 1 - March 31) Mon., Wed., Sat. 9 am - 3 pm

Summer Hours (April 1 - Sept. 30) Monday - Saturday 9