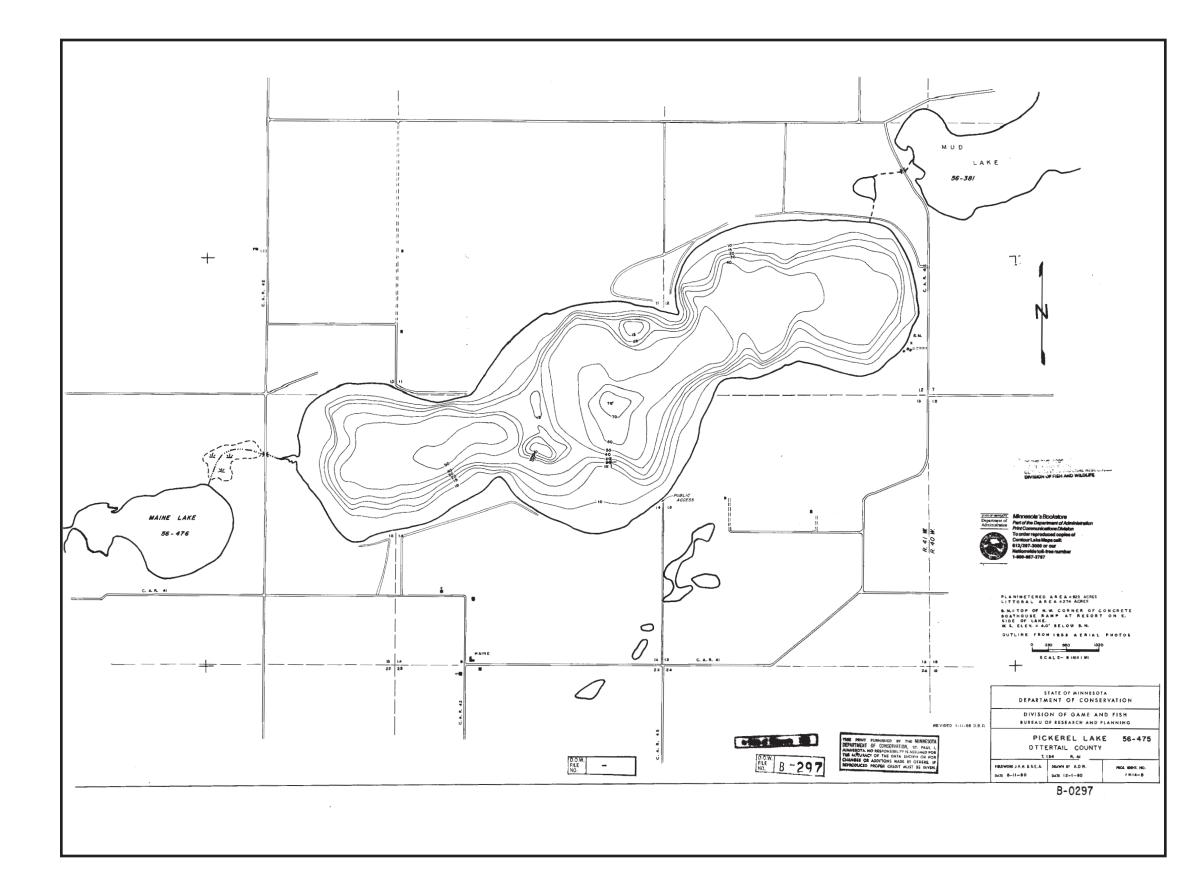

## Lake information report

Name: Pickerel

Nearest Town: Maine Primary County: Otter Tail

#### Lake Characteristics 2008

Lake Area (acres): 848.68 Maximum Depth (ft): 78 Water Clarity (ft): 14.3

#### **Public Access Information**

A state owned public access is located off of County Rd 74 along the south shoreline of the lake.