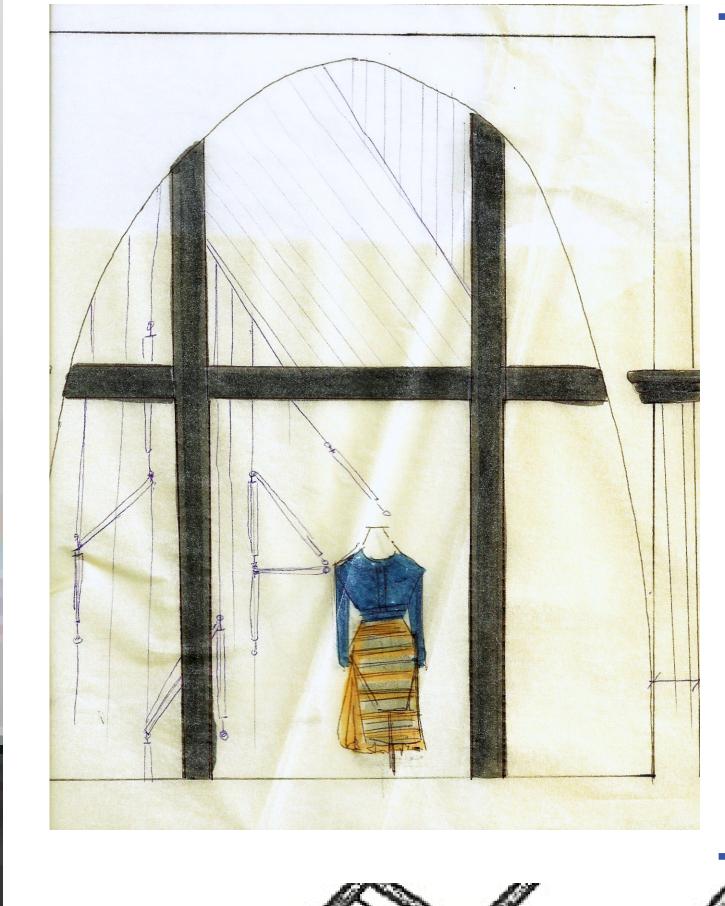

## Concept:

This 8'x6' tall Window display was inspired by Anthropologie's spring collection and hand woven knits creates the concept of Modern day, Little house on the prairie. Keeping her in mind, the focus of the design was based on the what her likes and personality reflected. She insists on wearing hand woven materials and coral colors. The display was inspired by the knitting techniques of handmade knits and geometric shapes of a quilt like pattern. By extruding the geometric shapes, this display takes on a sophisticated and delicate look.