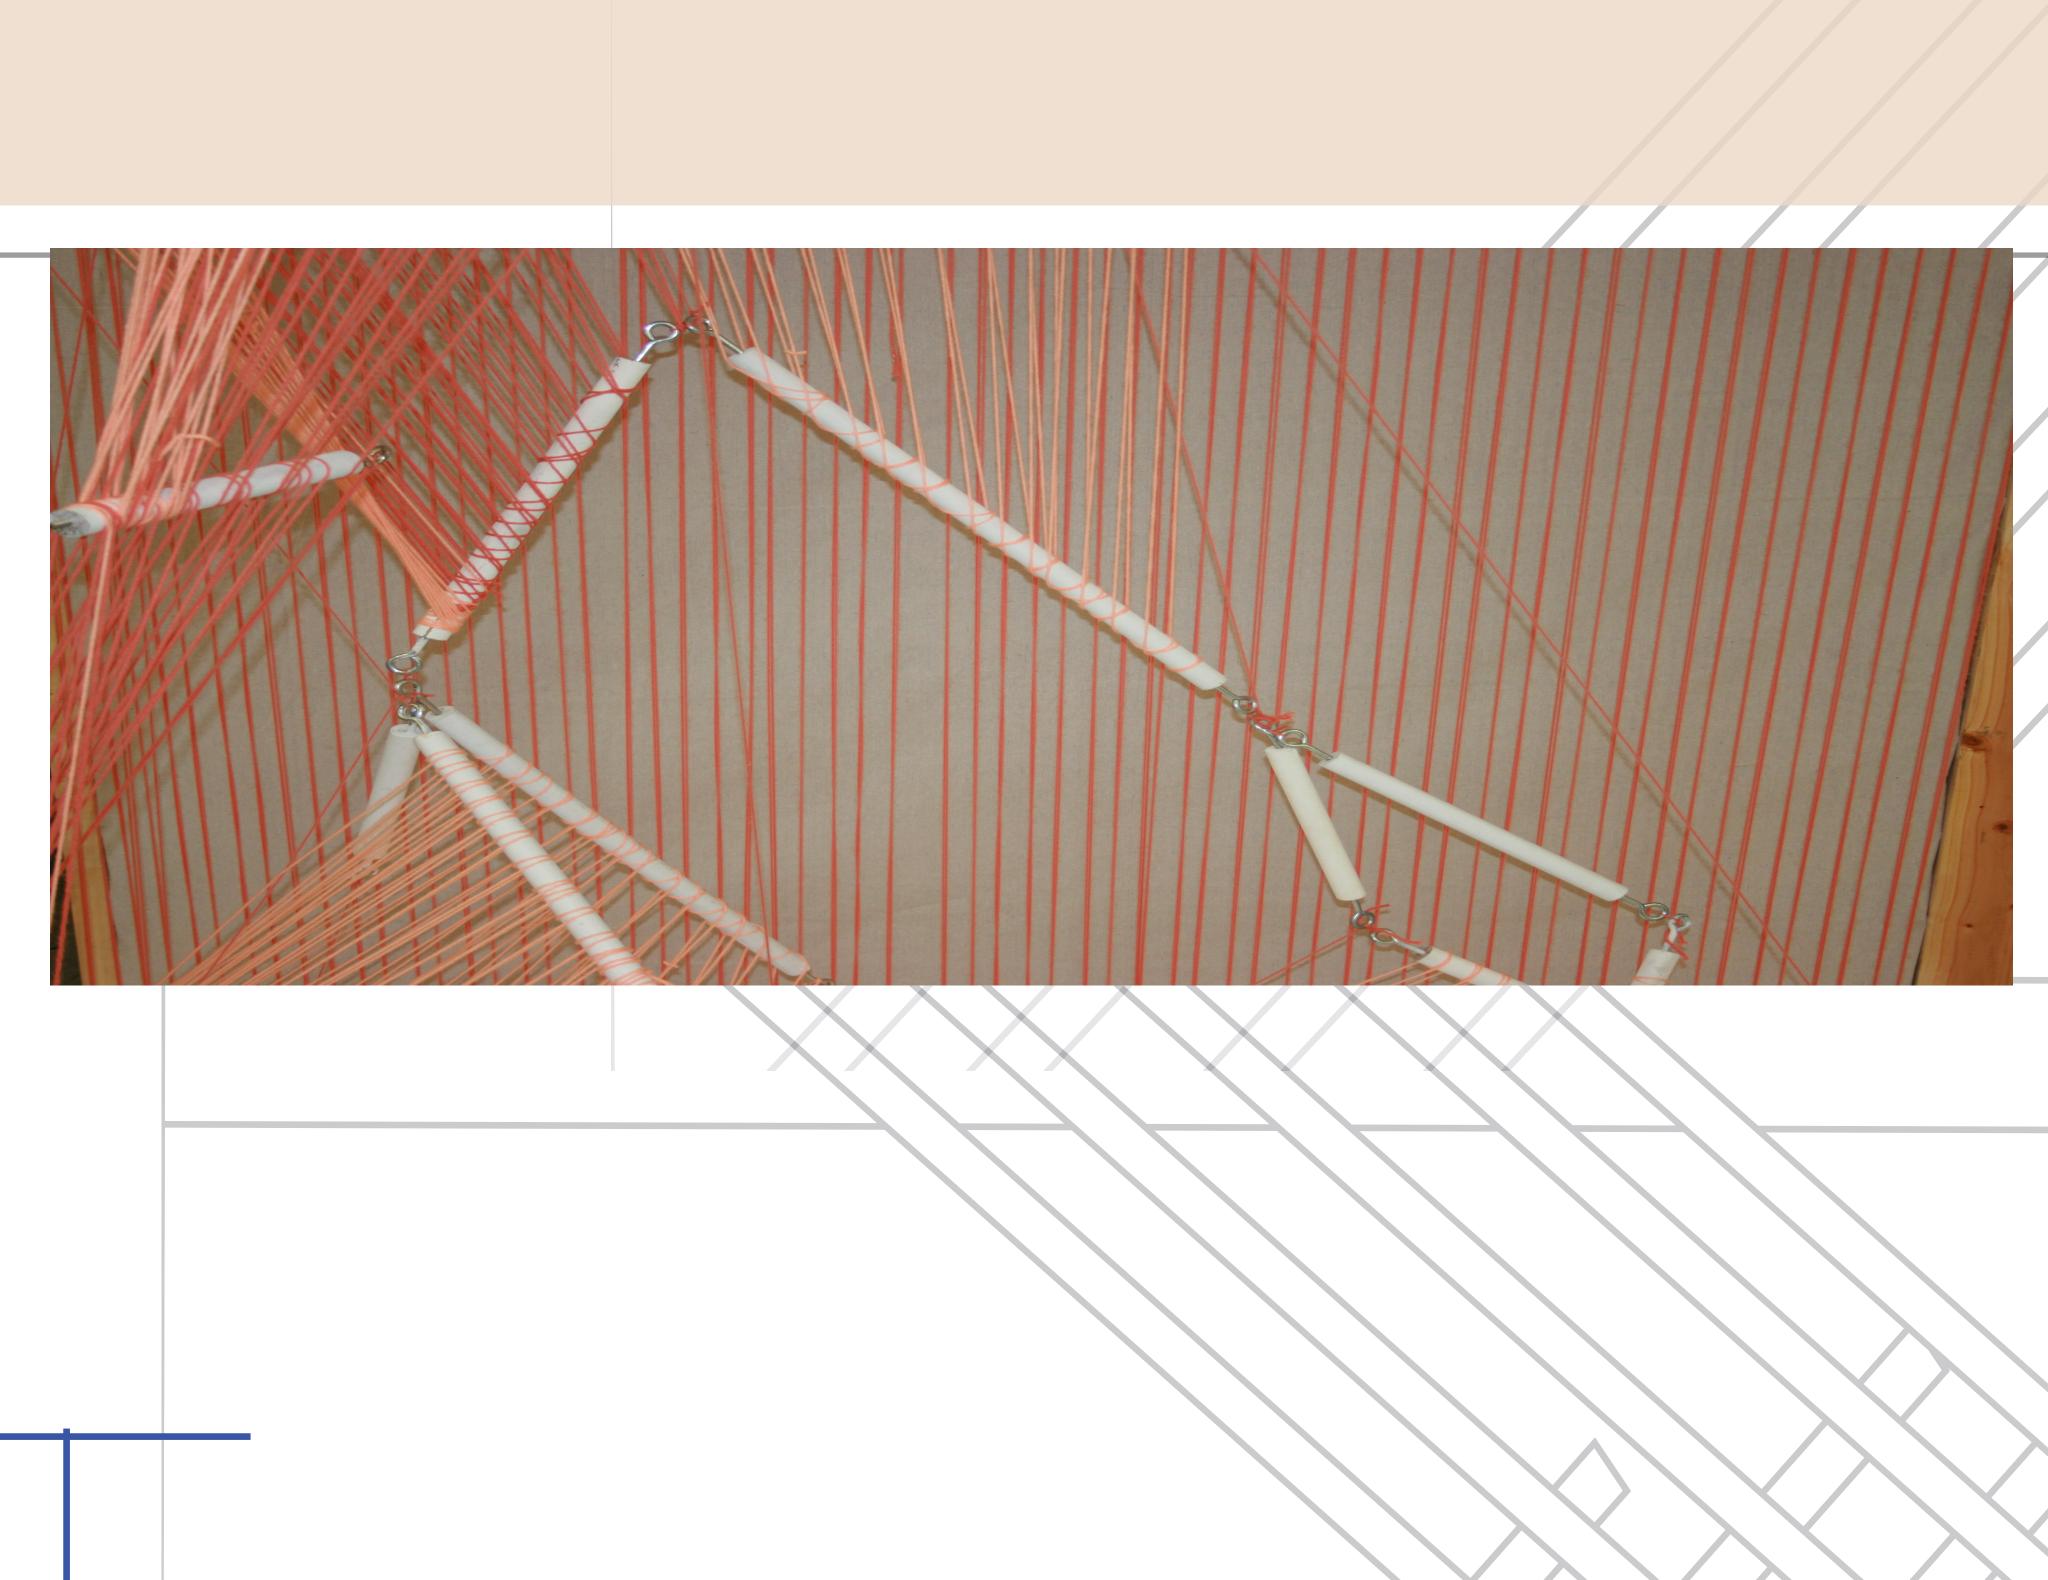

## Concept:

This 8'x6' tall Window display was inspired by Anthropologie's spring collection and hand woven knits creates the concept of Modern day, Little house on the prairie. Keeping her in mind, the focus of the design was based on the what her likes and personality reflected. She insists on wearing hand woven materials and coral colors. The display was inspired by the knitting techniques of handmade knits and geometric shapes of a quilt like pattern. By extruding the geometric shapes, this display takes on a sophisticated and delicate look.