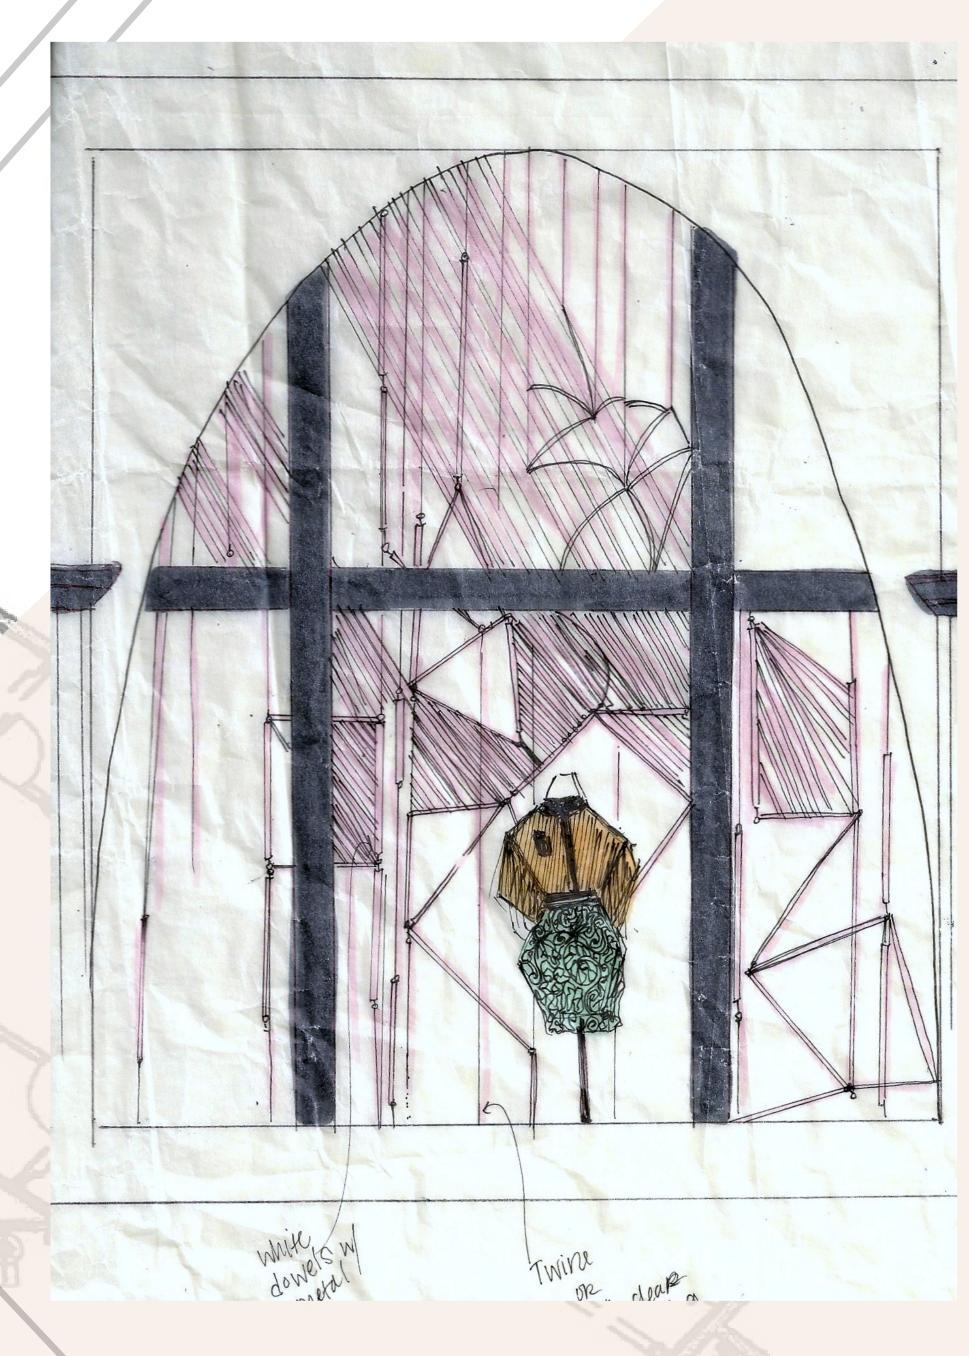

## Concept:

This 8'x6' tall Window display was inspired by Anthropologie's spring collection and hand woven knits creates the concept of Modern day, Little house on the prairie. Keeping her in mind, the focus of the design was based on the what her likes and personality reflected. She insists on wearing hand woven materials and coral colors. The display was inspired by the knitting techniques of handmade knits and geometric shapes of a quilt like pattern. By extruding the geometric shapes, this display takes on a sophisticated and delicate look.