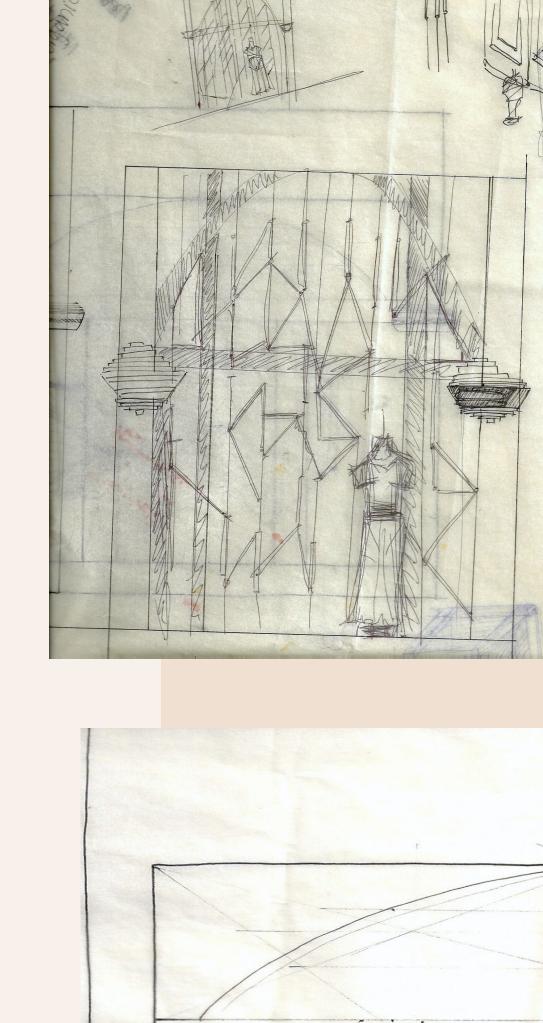

## Concept:

This 8'x6' tall Window display was inspired by Anthropologie's spring collection and hand woven knits creates the concept of Modern day, Little house on the prairie. Keeping her in mind, the focus of the design was based on the what her likes and personality reflected. She insists on wearing hand woven materials and coral colors. The display was inspired by the knitting techniques of handmade knits and geometric shapes of a quilt like pattern. By extruding the geometric shapes, this display takes on a sophisticated and delicate look.