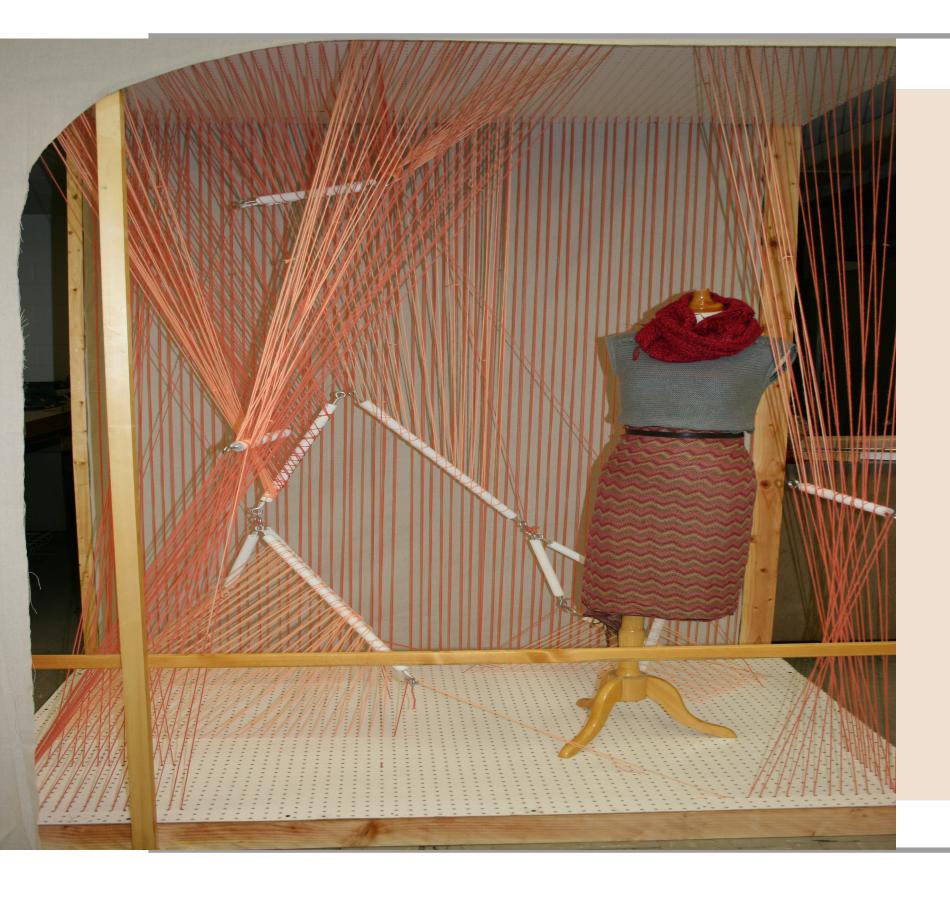

## Concept:

This 8'x6' tall Window display was inspired by Anthropologie's spring collection and hand woven knits creates the concept of Modern day, Little house on the prairie. Keeping her in mind, the focus of the design was based on the what her likes and personality reflected. She insists on wearing hand woven materials and coral colors. The display was inspired by the knitting techniques of handmade knits and geometric shapes of a quilt like pattern. By extruding the geometric shapes, this display takes on a sophisticated and delicate look.