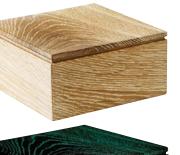

# **AFTERGLOW**

#### WWW.GAVINCOYLE.CO.UK

The light-sensitive pigment finish of this clever box reveals the intricate grain details of the delicate oak used to make it - providing remarkable design, even in the dark!