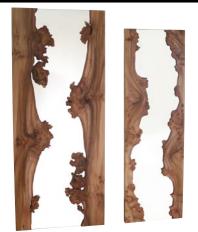

# **EBB AND FLOW**

# WWW. RIVERMIRRORS.CO.UK

Each River Mirror, bespoke creations of British designer Caryn Moberly, are made from pieces of burred elm to resemble the swelling and surging shores of a river bank.