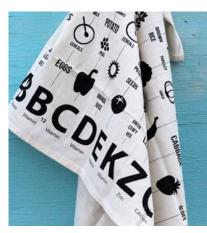

## **5 A DAY**

# WWW.FOODGUIDEUK.CO.UK

Healthy eating and great design collide with this handy tea towel featuring a graphic table that makes choosing the most vitamin-rich fruit and vegetables a snap!