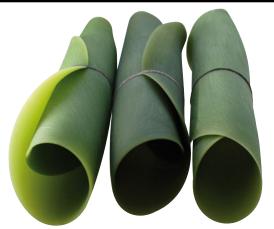

## **BE-LEAF IT OR NOT**

#### WWW.COVO-SHOP.COM

Inspired by Mother Nature and perfected by Japanese technology, these leafy silicone serving dishes are both unique and environmentally friendly.