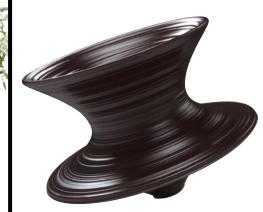

# **GIVE ITA WHIRL**

## WWW.ARANGO-DESIGN.COM

The cool and comfy *Spun*, a dynamically distinctive twist on conventional seating design, is the brainchild of London 2012 Olympic Cauldron designer, Thomas Heatherwick