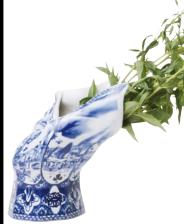

# IN THE WIND

## WWW.MOLECULEDESIGN.NET

We're blown away (pun intended) by this distorted interpretation of the classic design of Royal Delft Dutch porcelain, handmade by Swedish design group Front.