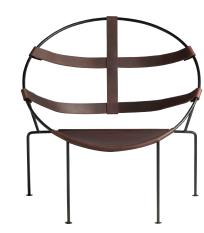

#### **MODERN RETRO**

## WWW. BODIEANDFOU.COM

The famous FDC1 armchair by pioneering Brazilian designer Flávio de Carvalho earned him high praise from Le Corbusier who called him a "Romantic Revolutionary".