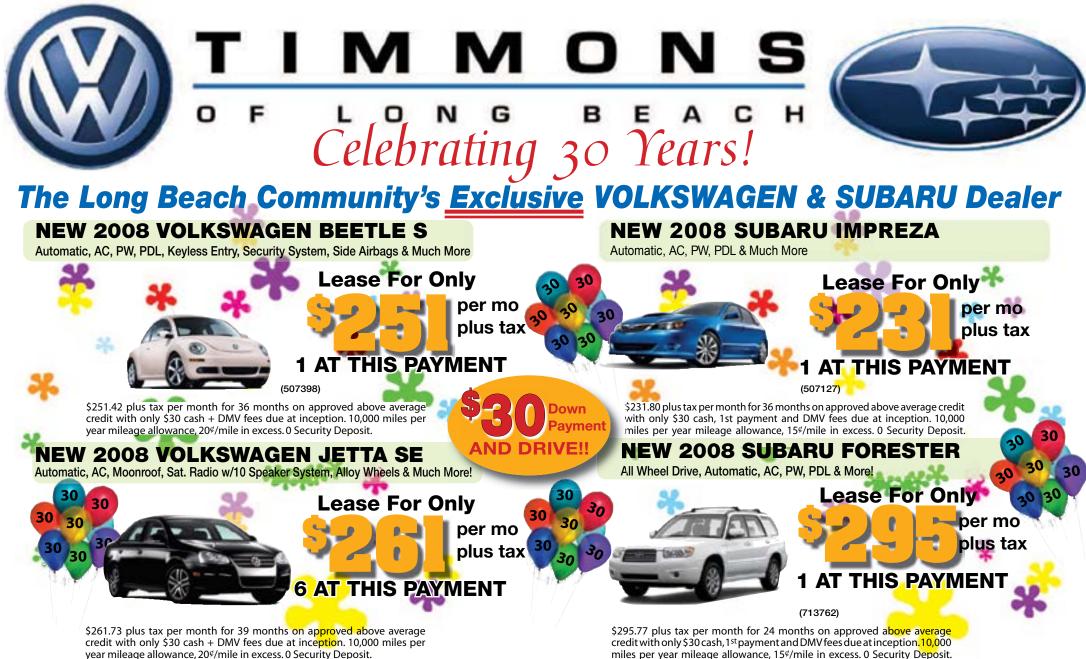

year mileage allowance, 20¢/mile in excess. 0 Security Deposit.

**QUALITY PRE-OWNED VEHICLES** 