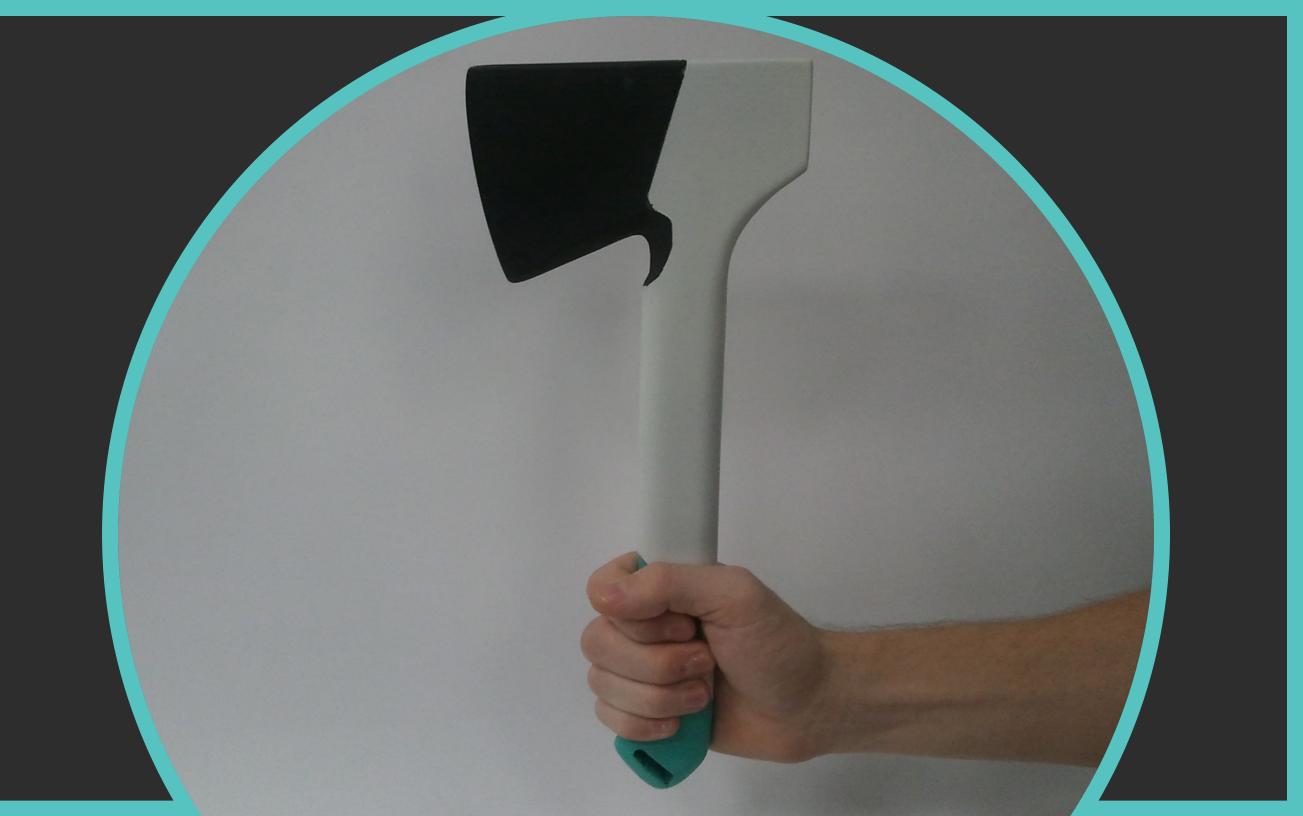

The CRMHatchet<sup>™</sup> is equipped with a six inch long

head piece Hatchet C o n c e p t bon stainless

you put in its way. Also, attached to the head piece is a sharp under laid blade for shaving bark off of branches to make tinder for fire starting. A mallet is located upon the back side of the head piece for precise hammering. At the end of the handle is a small rectilinear hole to include placement for a wrist lasso so the you can better wield the product.