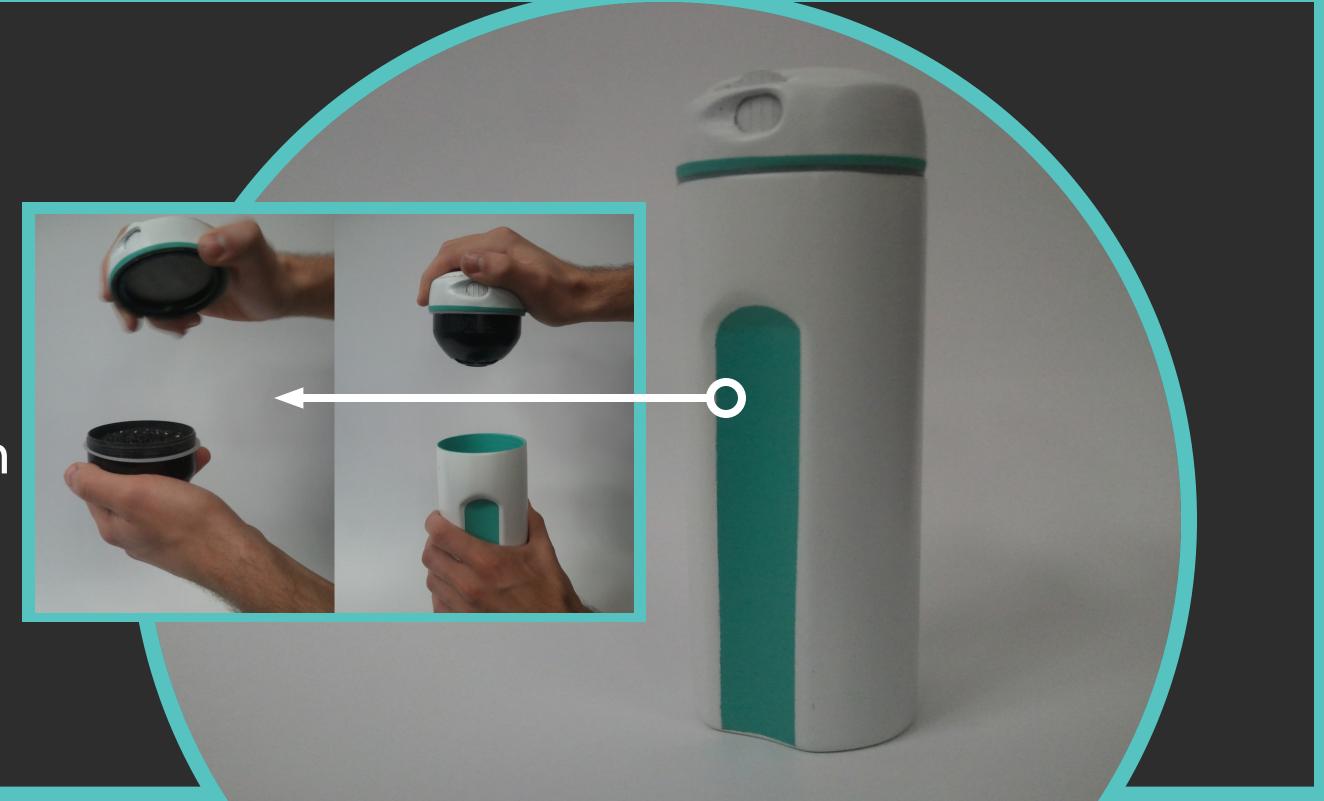

CRMCanteens™ built in water purifier fil-

ters water as you drink, canteen concept using an in-

genious replaceable carbon filter. When water passes through the filter, the carbon removes chlorine and organic contaminants that may otherwise harm the body.