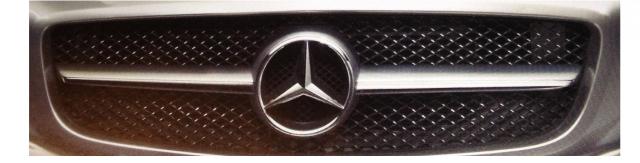

> /lercedes SLS watel Handerafted

im Reading

Mercedes-AMG Affalterbach, Germany

BEL

The front and Rear of the watch resemble the styling of the SLS, with the iconic grill on the front of the watch, housing the front switch and the rear exhaust helping inspire the rear switches.