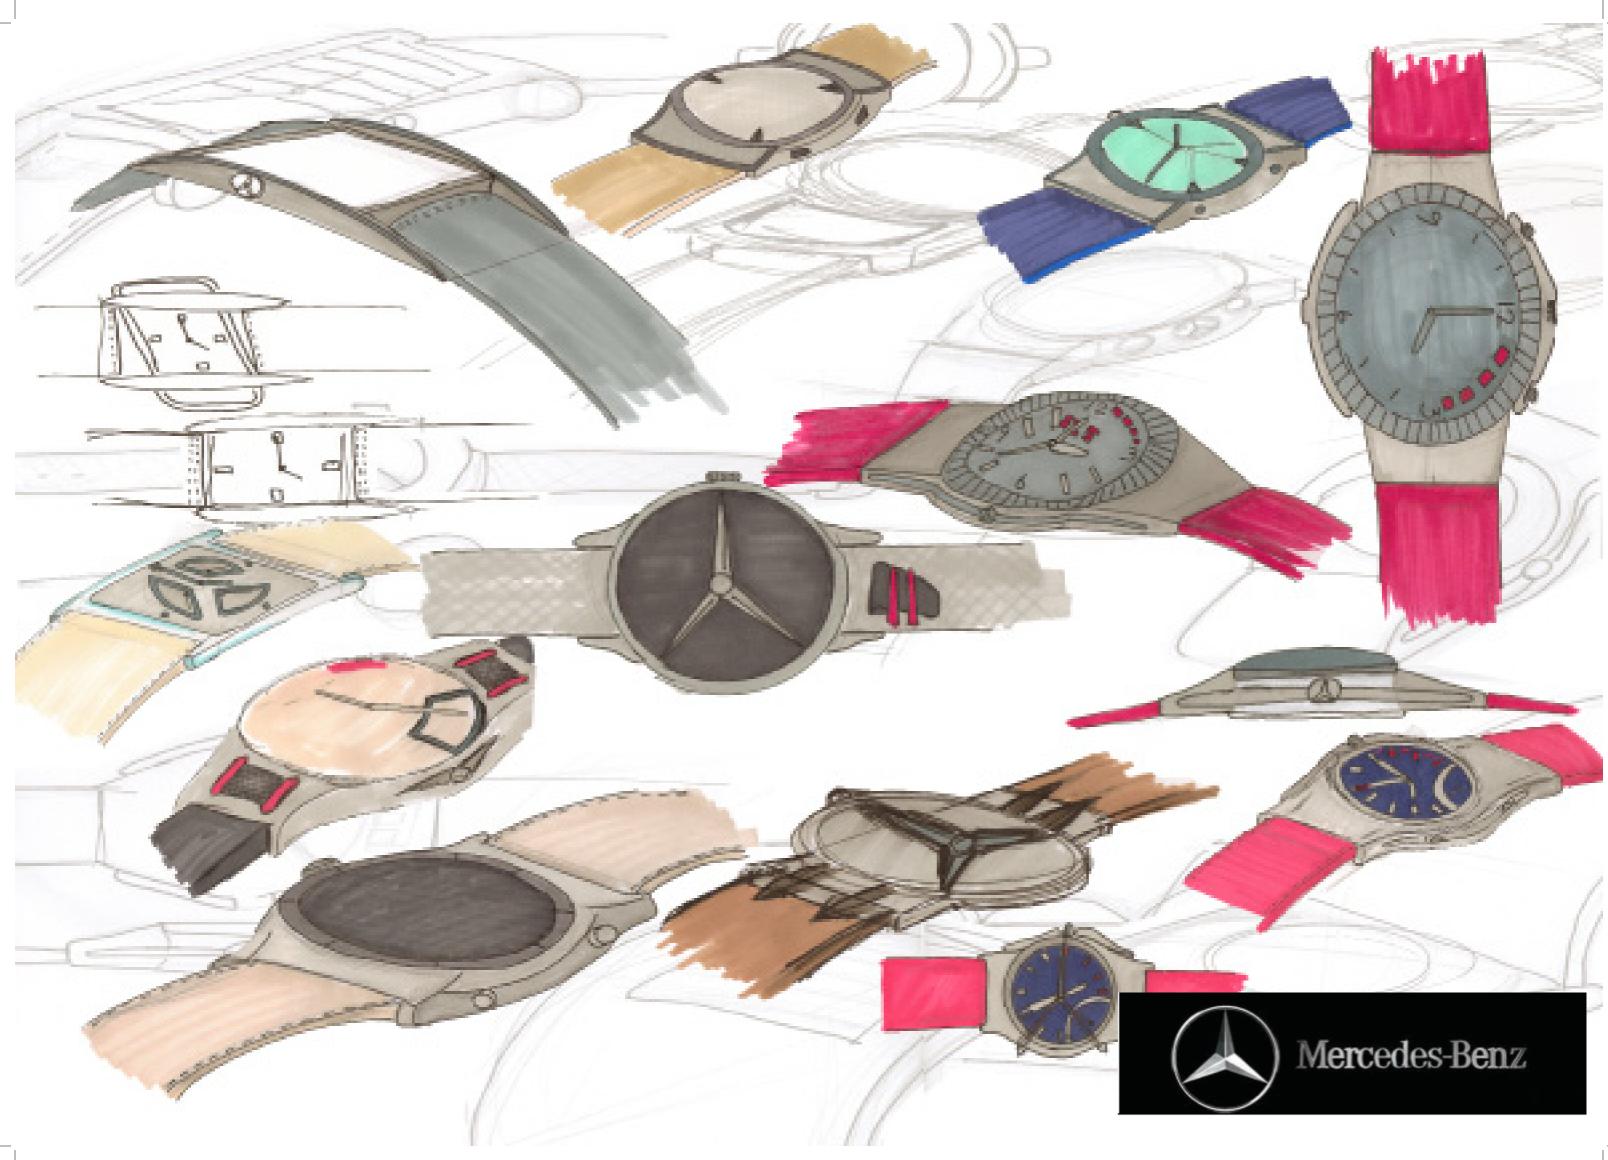

## Watch identity

## Inspiring parts

Which key part in the SLS can inspire a watch to suit the car?