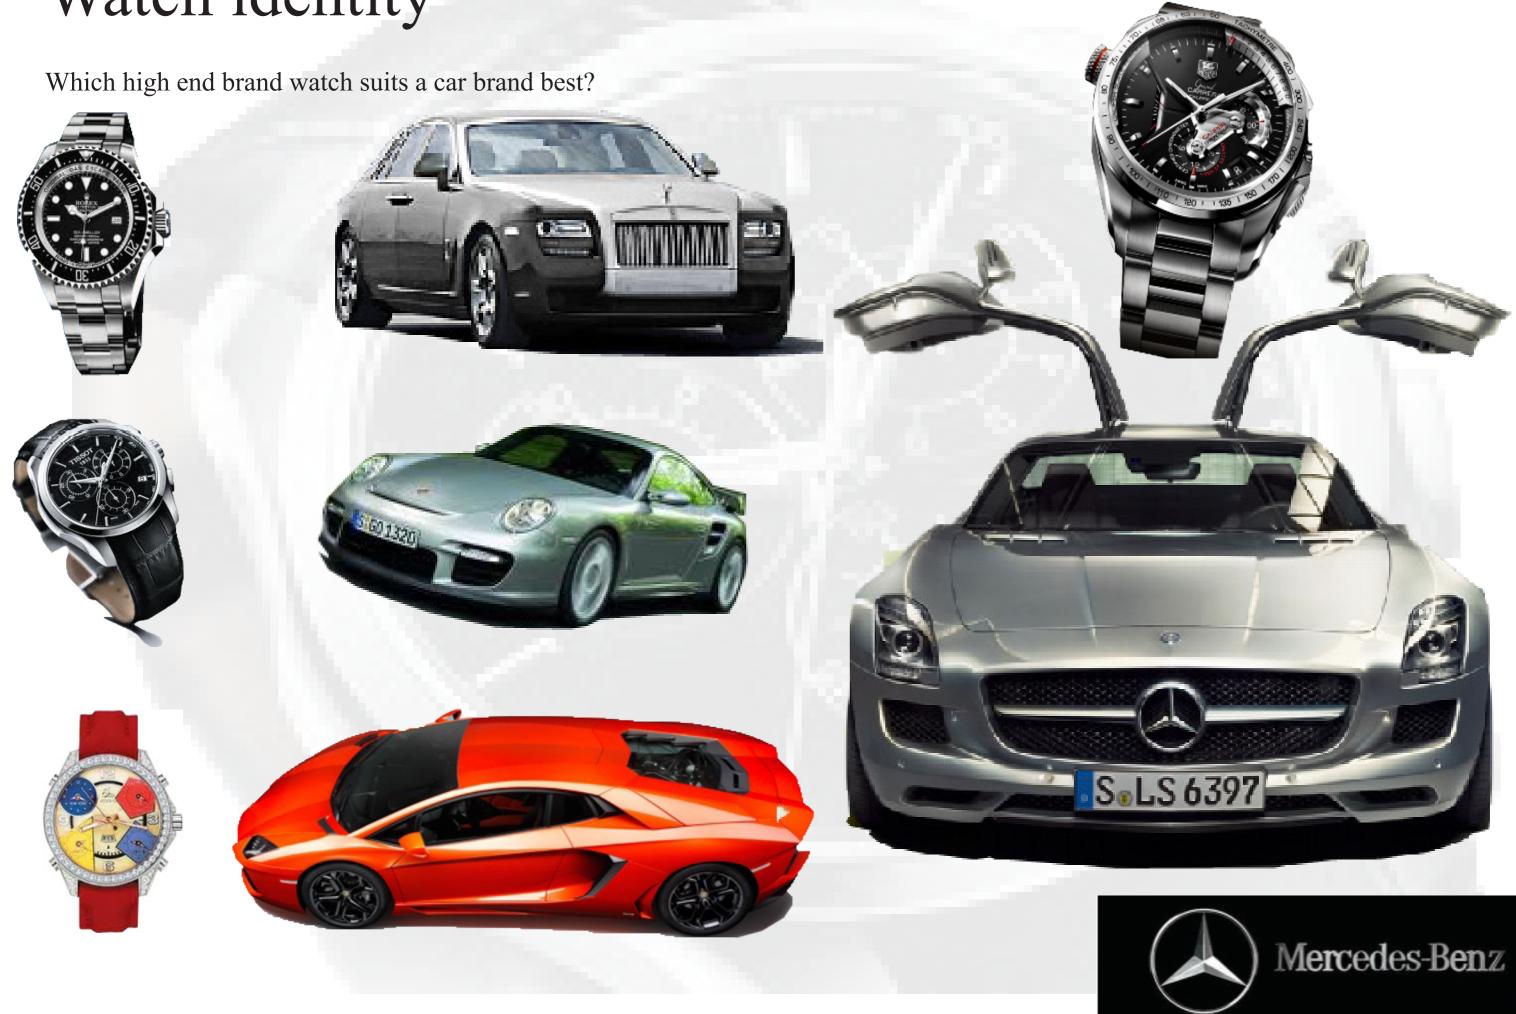

## Watch identity

## Inspiring parts

Which key part in the SLS can inspire a watch to suit the car?

# Bringing a classic into the 21st Century

making a performance car and keeping its performance heritage is not easy. There is more to the SLS style other than the iconic Gullwing doors:

The SLS watch is to compliment the owner of an SLS, its elegant design of a classic prestigious sports watch is to be sold as an optional extra to the SLS. This watch features transponder technology and can be used as a direct replacement for the key.