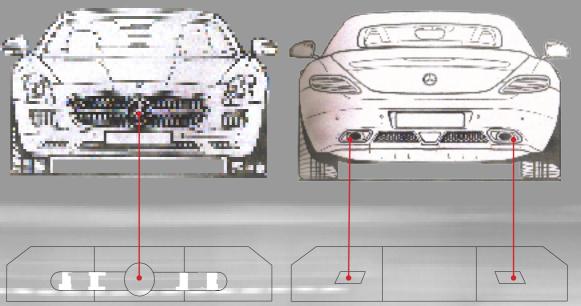

## Inspiring parts

Which key part in the SLS can inspire a watch to suit the car?

> /lercedes SLS watel Handerafted

im Reading

Mercedes-AMG Affalterbach, Germany

BEL

The front and Rear of the watch resemble the styling of the SLS, with the iconic grill on the front of the watch, housing the front switch and the rear exhaust helping inspire the rear switches.