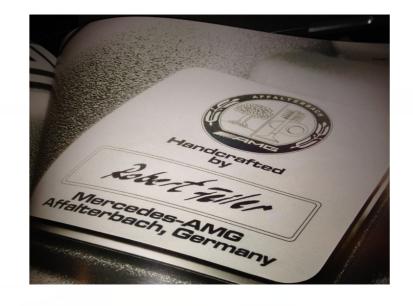

In keeping with the Mercedes-AMG brand, the SLS watch is also hand crafted, with its own Artisans name engraved on the underside.