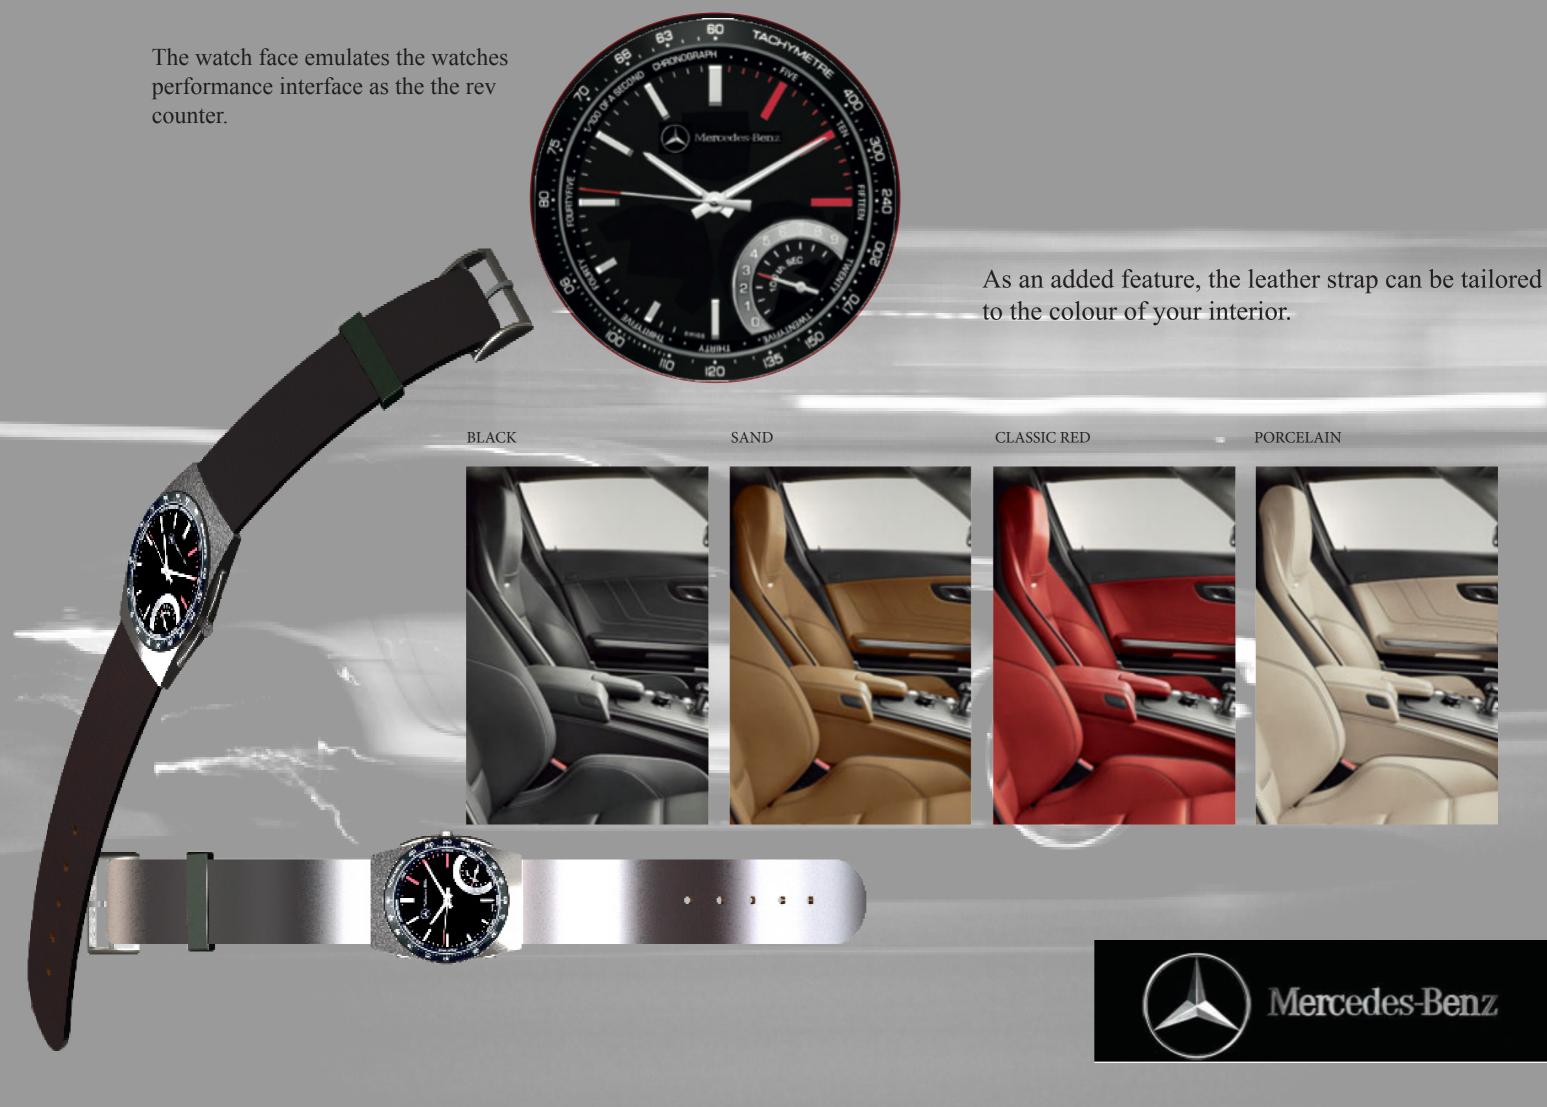

# Bringing a classic into the 21st Century

making a performance car and keeping its performance heritage is not easy. There is more to the SLS style other than the iconic Gullwing doors:

The SLS watch is to compliment the owner of an SLS, its elegant design of a classic prestigious sports watch is to be sold as an optional extra to the SLS. This watch features transponder technology and can be used as a direct replacement for the key.

In keeping with the Mercedes-AMG brand, the SLS watch is also hand crafted, with its own Artisans name engraved on the underside.