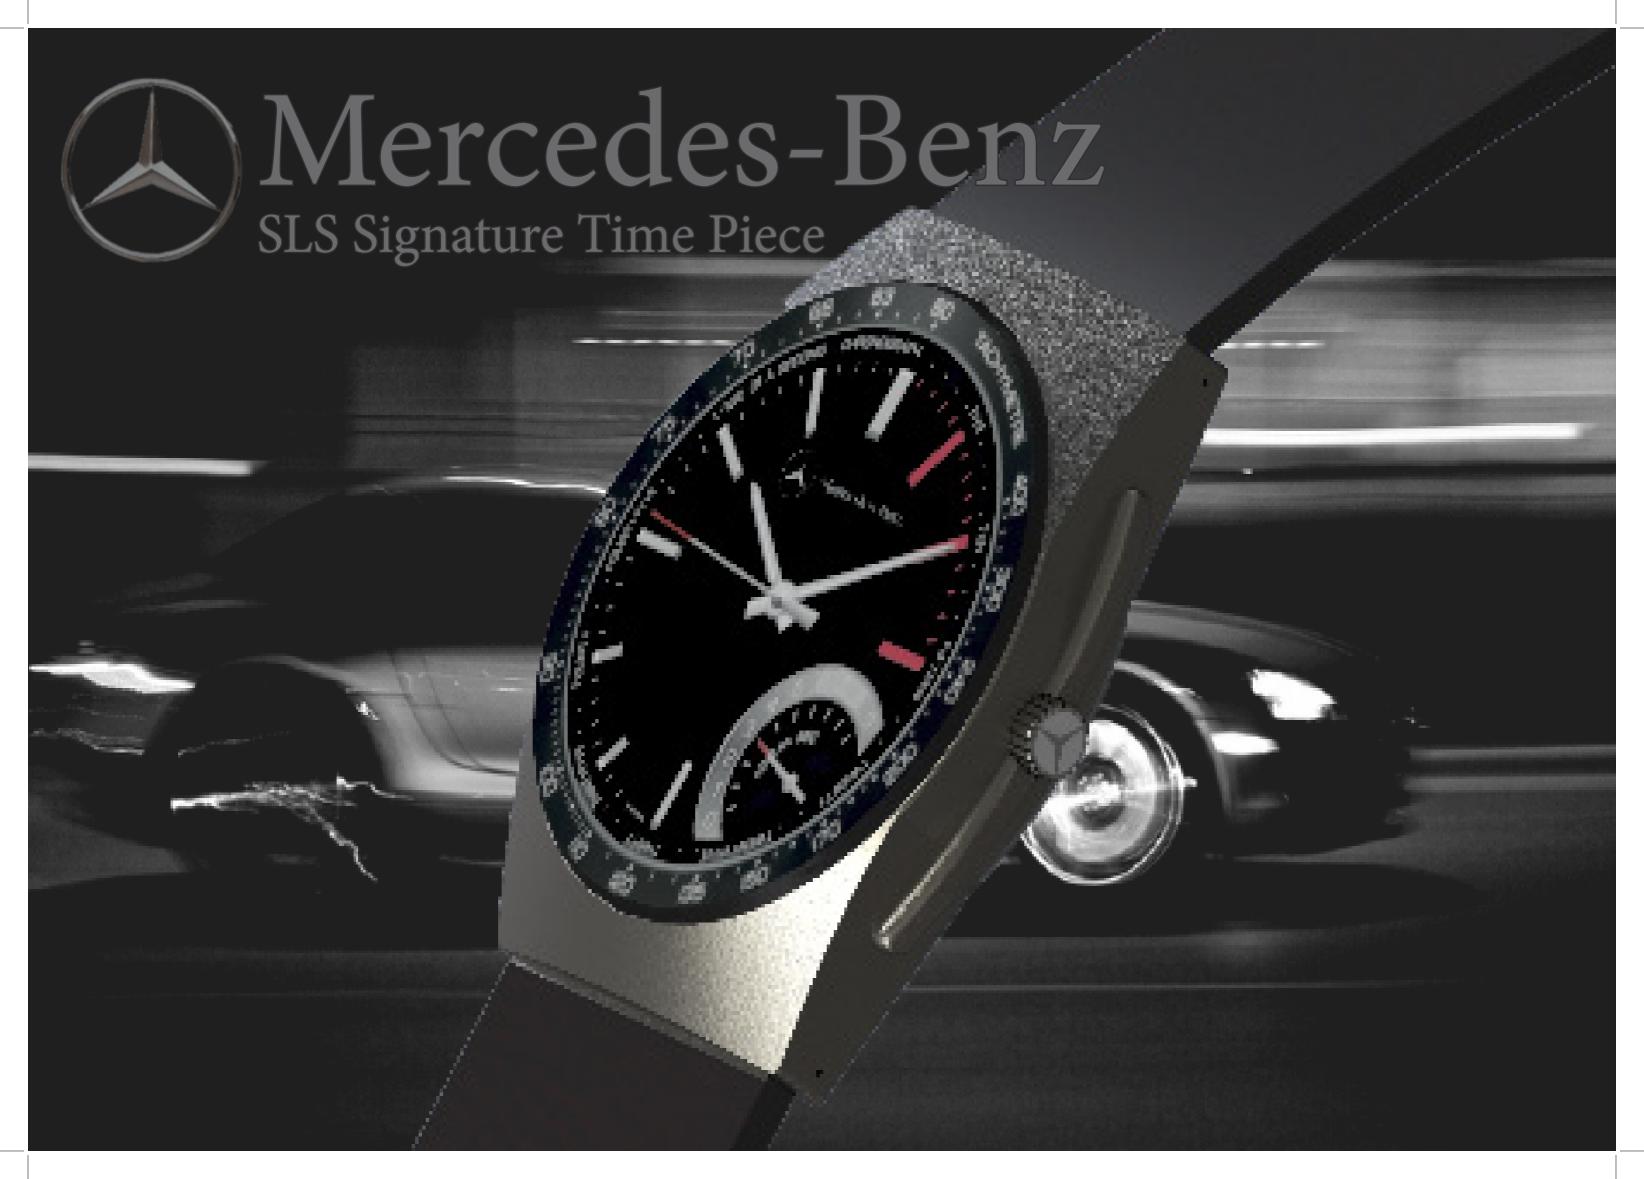

# Bringing a classic into the 21st Century

making a performance car and keeping its performance heritage is not easy. There is more to the SLS style other than the iconic Gullwing doors:

The SLS watch is to compliment the owner of an SLS, its elegant design of a classic prestigious sports watch is to be sold as an optional extra to the SLS. This watch features transponder technology and can be used as a direct replacement for the key.