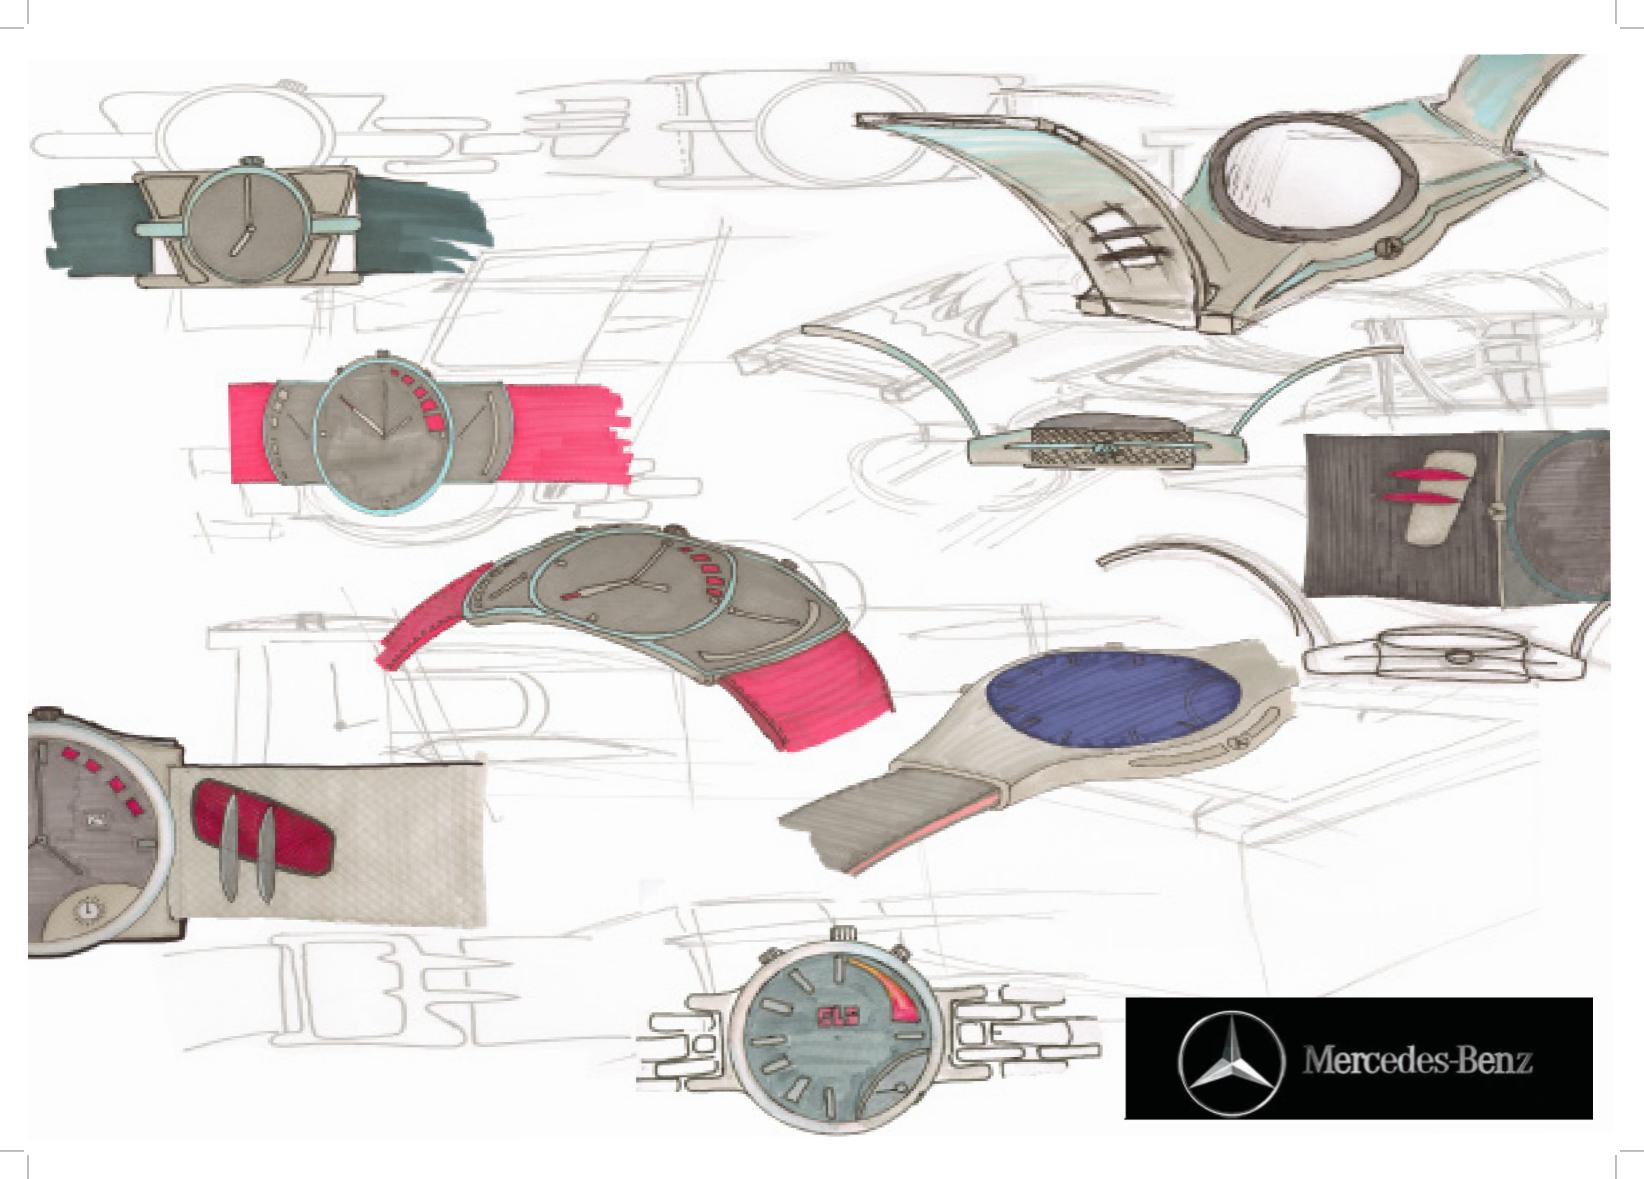

## Watch identity

## Inspiring parts

Which key part in the SLS can inspire a watch to suit the car?

# Bringing a classic into the 21st Century

making a performance car and keeping its performance heritage is not easy. There is more to the SLS style other than the iconic Gullwing doors:

The SLS watch is to compliment the owner of an SLS, its elegant design of a classic prestigious sports watch is to be sold as an optional extra to the SLS. This watch features transponder technology and can be used as a direct replacement for the key.

> /lercedes SLS watel Handerafted

im Reading

Mercedes-AMG Affalterbach, Germany

BEL

The front and Rear of the watch resemble the styling of the SLS, with the iconic grill on the front of the watch, housing the front switch and the rear exhaust helping inspire the rear switches.