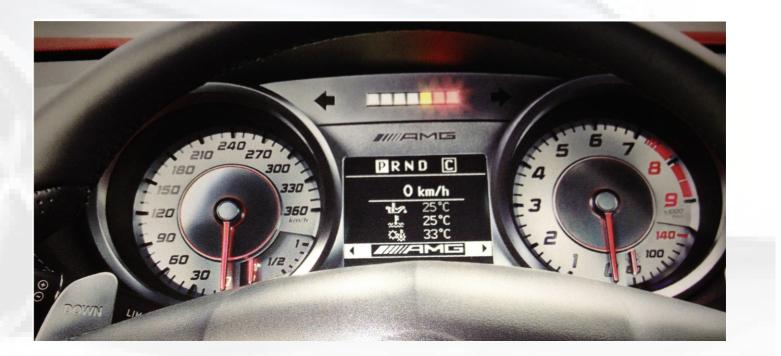

## Inspiring parts

Which key part in the SLS can inspire a watch to suit the car?

# Bringing a classic into the 21st Century

making a performance car and keeping its performance heritage is not easy. There is more to the SLS style other than the iconic Gullwing doors:

The SLS watch is to compliment the owner of an SLS, its elegant design of a classic prestigious sports watch is to be sold as an optional extra to the SLS. This watch features transponder technology and can be used as a direct replacement for the key.