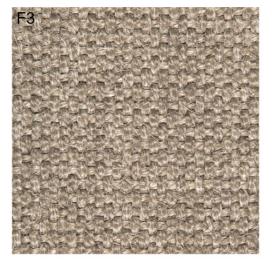

Beige tiles used in the toilet area, and the disable toilet.

Plywood, used to build the reception and the counter in first floor.

Sisal wall to wall carpet. First floor flooring.

Bamboo flooring. Used in the reception and manageroffice area.