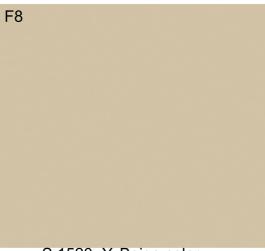

S 1520- Y, Beige color used on the walls in the lounge area and reception area. Also used on the outside of the buildingwalls.

Small mosaic tiles used as wall decoration in the men's, women's locker room, and in