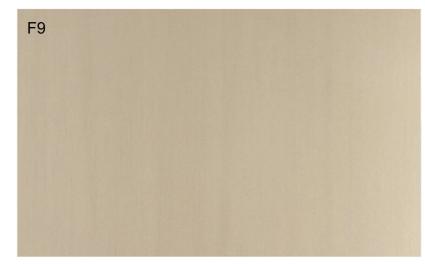

S 2050-B70G, dark seagreen color used on the walls around the stairs and on walls in the lounge area and reception area.

S 1010- Y, Ligth beige color used on the walls in the lounge area and reception area.