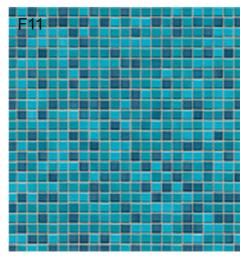

S 1520- Y, Beige color used on the walls in the lounge area and reception area. Also used on the outside of the buildingwalls.

Small mosaic tiles used as wall decoration in the men's, women's locker room, and in