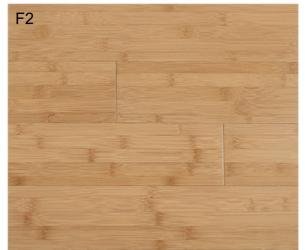

Beige tiles used in the toilet area, and the disable toilet.

Plywood, used to build the reception and the counter in first floor.

Sisal wall to wall carpet. First floor flooring.

Bamboo flooring. Used in the reception and manageroffice area.