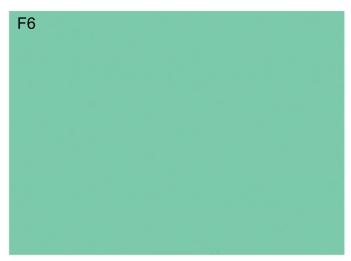

S 2050-B70G, dark seagreen color used on the walls around the stairs and on walls in the lounge area and reception area.

S 1010- Y, Ligth beige color used on the walls in the lounge area and reception area.

Corian, seagrass color. Used on the top of the counter in the lounge area.

Mosaic tiles used in the shower-area.

S 2010-B70G, light seagreen color, used on the walls in the lounge area and reception area. Also used on the outside building walls.