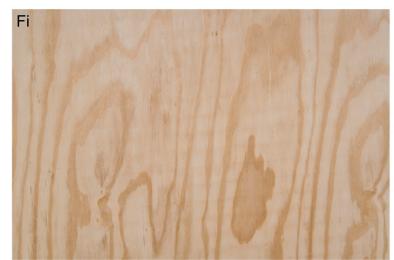

Beige tiles used in the toilet area, and the disable toilet.

Plywood, used to build the reception and the counter in first floor.

Sisal wall to wall carpet. First floor flooring.

Bamboo flooring. Used in the reception and manageroffice area.