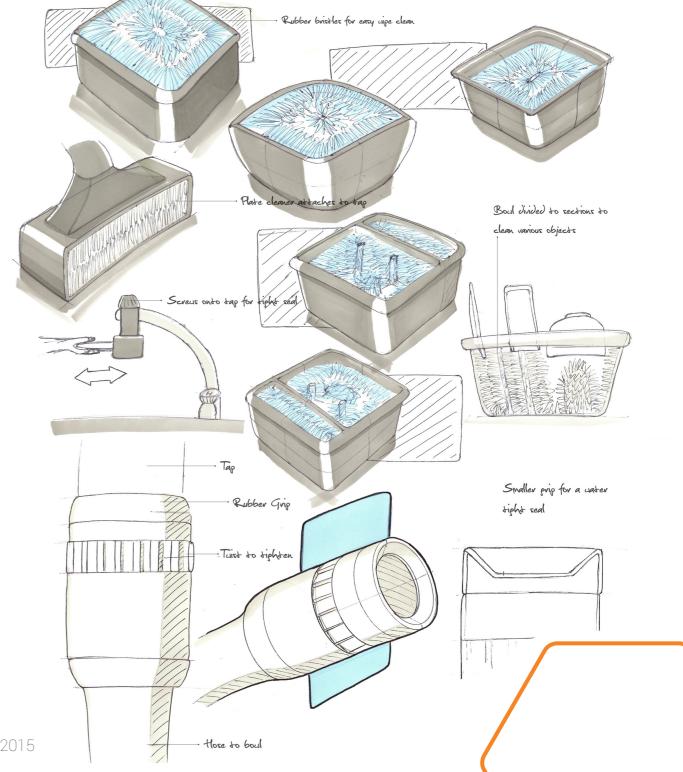

The **Cacti** is designed to minimilise water and enrgy usage during the process of washing dishes. Designed for small, urban living spaces it is ideal for users that live alone and do not have the capacity to fill a dishwasher. That being said the Cacti still has the convinience of a dishwasher but the simplicity of a washing up bowl.

It has been proven that a dishwasher uses less energy and water per plate. A fully loaded dishwasher can use up to 25% less energy than washing that same load by hand. Not to mention the lower water usage and user interaction time.