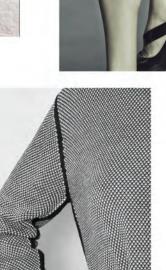

## **SPECIFICATIONS & DETAILS**

1-Invisible zipper:

70 cm long as the same large as the neck to the bottom. It should be sewed from the inner side.

- 2-Outside stitching next to the zipper with the same pantone as the KNIT
- 3-All stitcgings matches with the fabric.No contrast
- 4-Seam armhole sleeve with the same detail as the picture(1 page) with the same color as the fabric. The ribbon detail: 2cm width