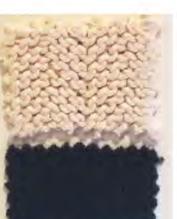

P.2/2

RIB 2X2: cotton/nylon

pantone (690)

KNITT SINGLE JERSEY: cotton/wool

pantone(Ared-1200)

TRIMMINGS:

invisible zipper (pantone Ared-1200)