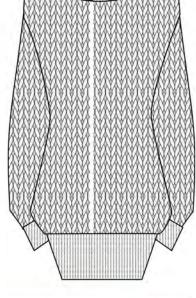

## **SPECIFICATIONS & DETAILS**

1-Invisible zipper:

70 cm long as the same large as the neck to the bottom. It should be sewed from the inner side.

- 2-Outside stitching next to the zipper with the same pantone as the KNIT
- 3-All stitcgings matches with the fabric.No contrast
- 4-Seam armhole sleeve with the same detail as the picture(1 page) with the same color as the fabric. The ribbon detail: 2cm width