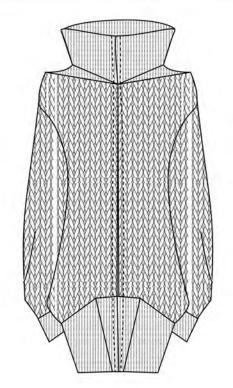

## **SPECIFICATIONS & DETAILS**

1-Invisible zipper:

70 cm long as the same large as the neck to the bottom. It should be sewed from the inner side.

- 2-Outside stitching next to the zipper with the same pantone as the KNIT
- 3-All stitcgings matches with the fabric.No contrast
- 4-Seam armhole sleeve with the same detail as the picture(1 page) with the same color as the fabric. The ribbon detail: 2cm width