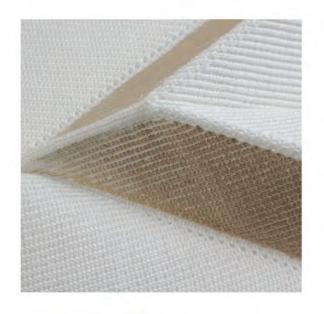

## **SPECIFICATIONS & DETAILS**

1-Invisible zipper:

70 cm long as the same large as the neck to the bottom. It should be sewed from the inner side.

- 2-Outside stitching next to the zipper with the same pantone as the KNIT
- 3-All stitcgings matches with the fabric.No contrast
- 4-Seam armhole sleeve with the same detail as the picture(1 page) with the same color as the fabric. The ribbon detail: 2cm width