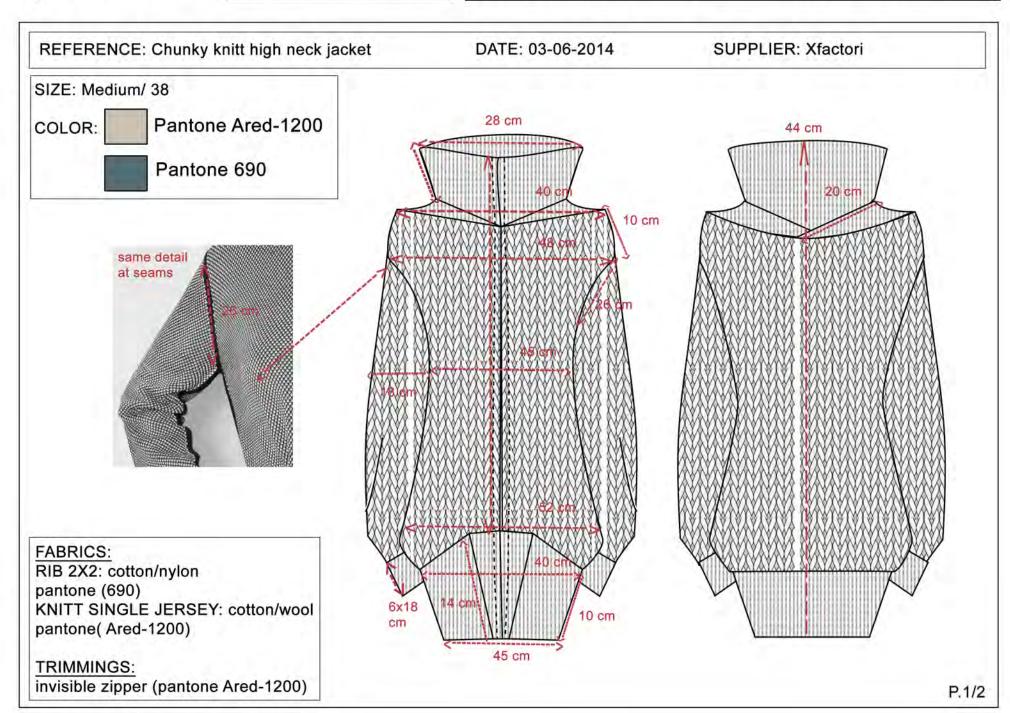

REFERENCE: Chunky knitt high neck jacket

DATE: 03-06-2014

SUPPLIER: Xfactori

## **SPECIFICATIONS & DETAILS**

1-Invisible zipper:

70 cm long as the same large as the neck to the bottom. It should be sewed from the inner side.

- 2-Outside stitching next to the zipper with the same pantone as the KNIT
- 3-All stitcgings matches with the fabric.No contrast
- 4-Seam armhole sleeve with the same detail as the picture(1 page) with the same color as the fabric. The ribbon detail: 2cm width

P.2/2

RIB 2X2: cotton/nylon

pantone (690)

KNITT SINGLE JERSEY: cotton/wool

pantone(Ared-1200)

TRIMMINGS:

invisible zipper (pantone Ared-1200)