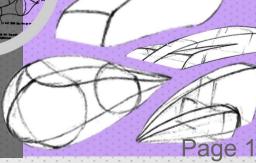

where a screen would fit

and where to place

buttons.

The sketches below are the shapes that i thought showed streamlined features. Further designing was then done focusing on these shapes. Keywords for streamlined design that i had found included: teardrop shapes, smooth surfaces,

fins, and horizontal markings

The sketches should have large rounded ends and smaller, slightly more pointed ends.