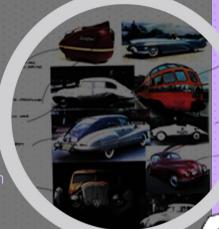

## **DAB** Radio

The task was to design a D.A.B Radio in the style of streamlining. Firstly I looked at streamlined cars, I pointed out the shapes that i thought made a product streamlined. I then drew these cars, so i knew what i should be looking for in my sketches when it comes to designing. once this was done, I started loosly drawing shapes and picking out the ones that i thought showed streamlined DNA. I then thought about making the shapes into a radio,