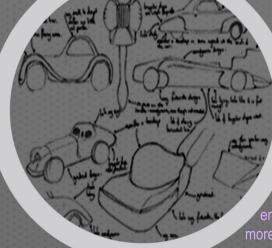

## **DAB** Radio

The task was to design a D.A.B Radio in the style of streamlining. Firstly I looked at streamlined cars, I pointed out the shapes that i thought made a product streamlined. I then drew these cars, so i knew what i should be looking for in my sketches when it comes to designing. once this was done, I started loosly drawing shapes and picking out the ones that i thought showed streamlined DNA. I then thought about making the shapes into a radio,

where a screen would fit

and where to place

buttons.

The sketches below are the shapes that i thought showed streamlined features. Further designing was then done focusing on these shapes. Keywords for streamlined design that i had found included: teardrop shapes, smooth surfaces,