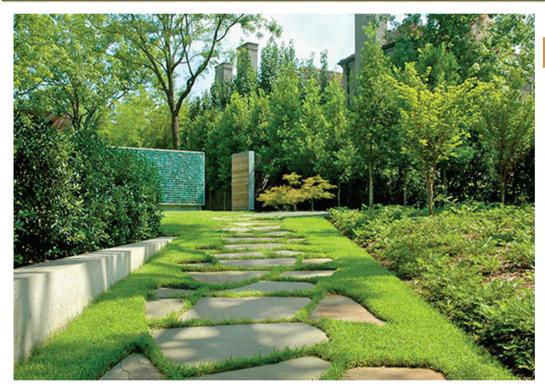

## AFTER RAW DESIGN ▶

Commerce Park has been in dier need of a makeover for a decade and RAW did just that. This park had the potential to be beautiful and inviting for locals and those visiting the city. It needed some color, shape, and a modern twist. We replaced the broken up path way with new grass and created a waved pathway to allow more shape to come through. We then highlighted that path with circles made of stone and added some pop of color by spreading bright flowers throughout those circles.