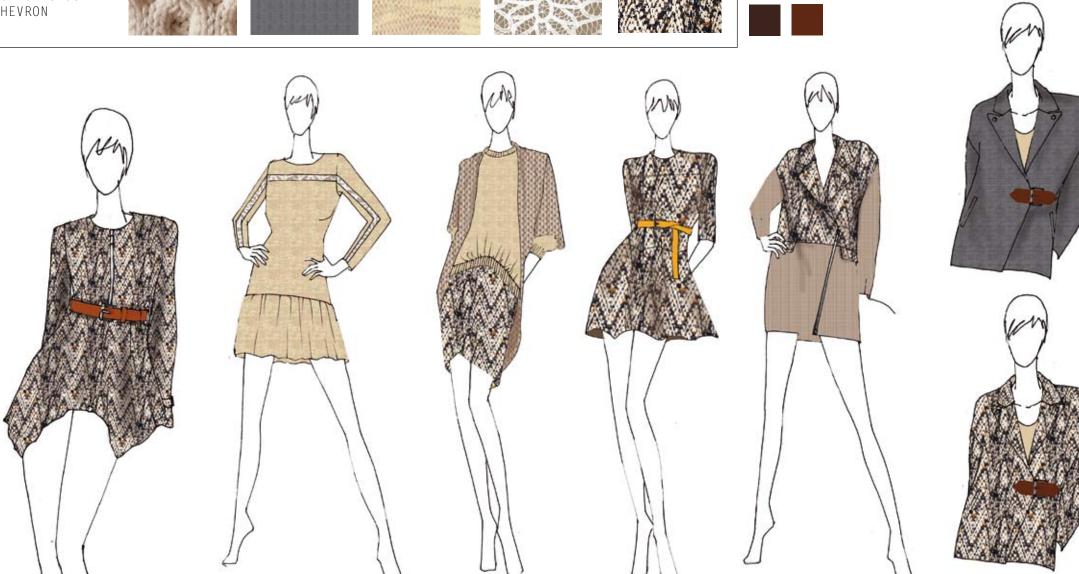

# FABRICS

### KEY COLORS

FW-14/15 TREND COUNCIL HONEY MUSTARD
BLUSH
CRIMSON
CRANBERRY
TEAL
ORCHID
COBALT BLUE
LIGHT GREY
ORAGE
TOFFEE
PEACHY NUDE

KNITTED WOOL WOOL FLANELLE SLUB YARN MERINO COTTON CROCHET CHEVRON

TENCEL
JACQUARD MERINO
PRINTED SLUB YARN
KNIITED WOOL
HEMP KNIT

CHEVRON IN WOOL KNITTED WOOL SLUB YARN MERINO KNITTED WOOL TENCEL

KNITTED WOOL
PRINTED SATIN COTTON
PRINTED RAYON
STRIPPED FLANELLE

Merinos wool 12g hooded jumper with asymetric detail and two flats pleats on the shoulder seam

### DRESS# MARZIA