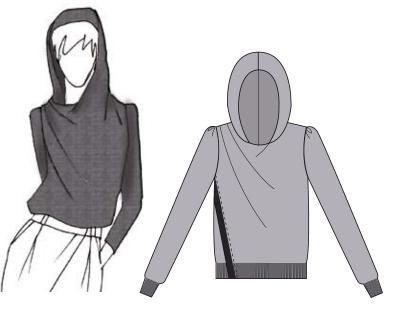

TENCEL
JACQUARD MERINO
PRINTED SLUB YARN
KNIITED WOOL
HEMP KNIT

CHEVRON IN WOOL KNITTED WOOL SLUB YARN MERINO KNITTED WOOL TENCEL

KNITTED WOOL
PRINTED SATIN COTTON
PRINTED RAYON
STRIPPED FLANELLE

Merinos wool 12g hooded jumper with asymetric detail and two flats pleats on the shoulder seam