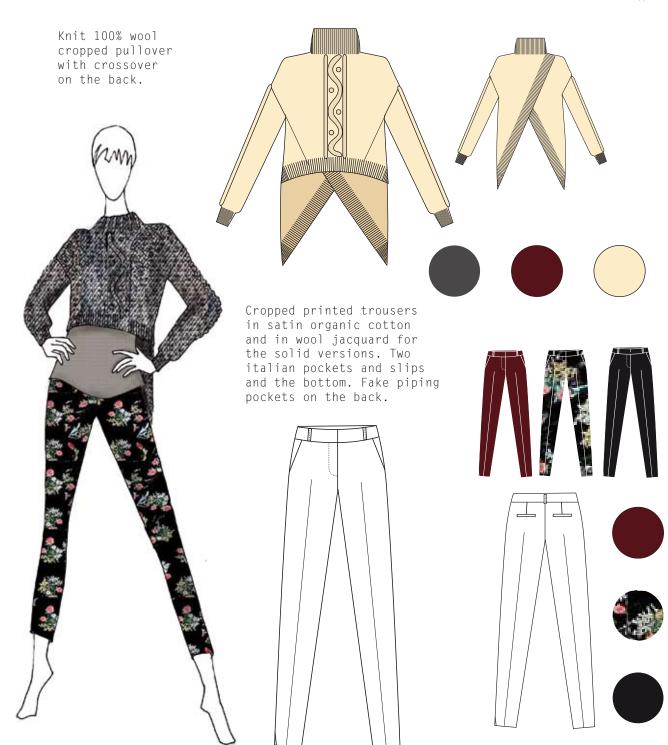

### KEY COLORS

FW-14/15 TREND COUNCIL HONEY MUSTARD
BLUSH
CRIMSON
CRANBERRY
TEAL
ORCHID
COBALT BLUE
LIGHT GREY
ORAGE
TOFFEE
PEACHY NUDE

KNITTED WOOL WOOL FLANELLE SLUB YARN MERINO COTTON CROCHET CHEVRON

TENCEL
JACQUARD MERINO
PRINTED SLUB YARN
KNIITED WOOL
HEMP KNIT

CHEVRON IN WOOL KNITTED WOOL SLUB YARN MERINO KNITTED WOOL TENCEL

KNITTED WOOL
PRINTED SATIN COTTON
PRINTED RAYON
STRIPPED FLANELLE

Merinos wool 12g hooded jumper with asymetric detail and two flats pleats on the shoulder seam