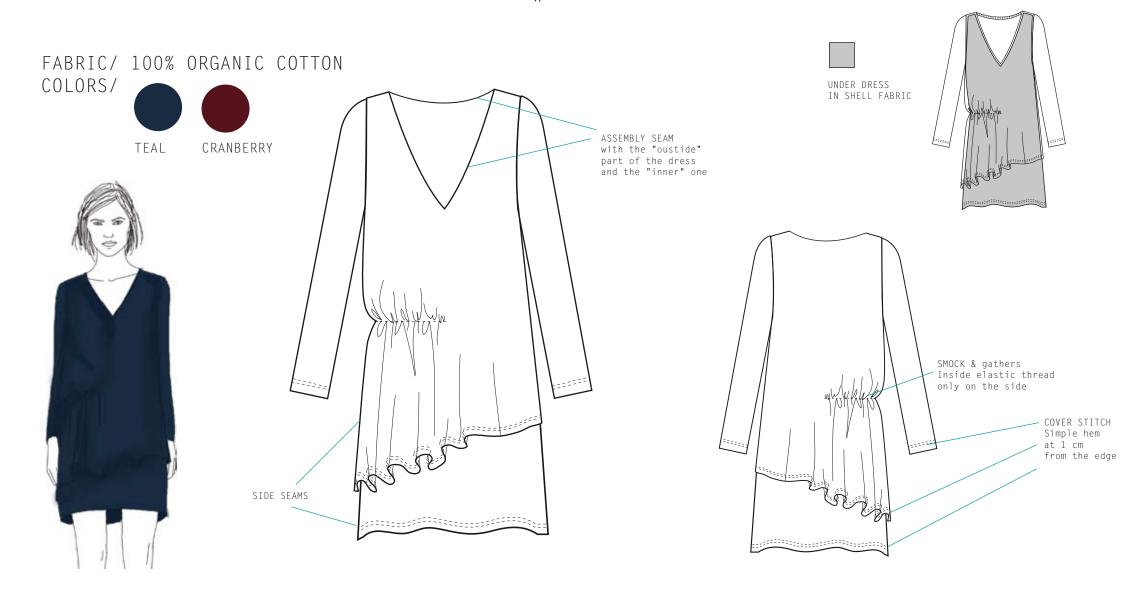

## IMPERIAL FLOURISH

fall - winter 2014/15



### IMPERIAL FLOURISH





### IMPERIAL FLOURISH





# FABRICS







### KEY COLORS

















FW-14/15 TREND COUNCIL HONEY MUSTARD
BLUSH
CRIMSON
CRANBERRY
TEAL
ORCHID
COBALT BLUE
LIGHT GREY
ORAGE
TOFFEE
PEACHY NUDE





KNITTED WOOL WOOL FLANELLE SLUB YARN MERINO COTTON CROCHET CHEVRON

















TENCEL
JACQUARD MERINO
PRINTED SLUB YARN
KNIITED WOOL
HEMP KNIT











CHEVRON IN WOOL KNITTED WOOL SLUB YARN MERINO KNITTED WOOL TENCEL















KNITTED WOOL
PRINTED SATIN COTTON
PRINTED RAYON
STRIPPED FLANELLE















Merinos wool 12g hooded jumper with asymetric detail and two flats pleats on the shoulder seam





#### FALL WINTER 14/15

### DRESS# MARZIA