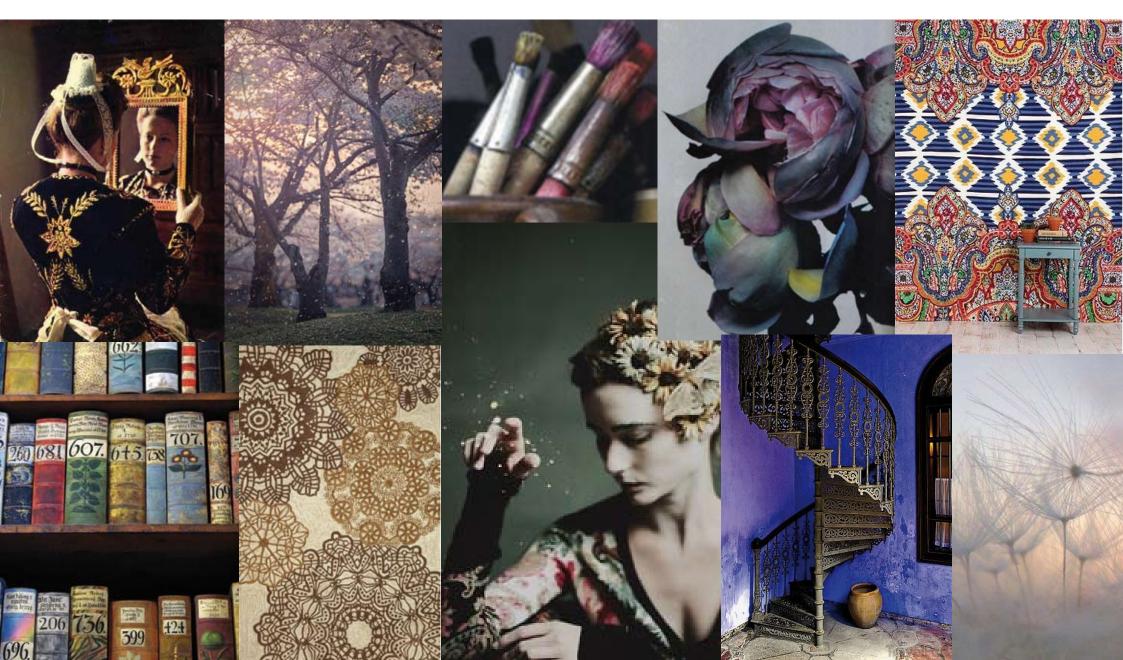

## IMPERIAL FLOURISH

fall - winter 2014/15



### IMPERIAL FLOURISH





### IMPERIAL FLOURISH





# FABRICS







### KEY COLORS

















FW-14/15 TREND COUNCIL HONEY MUSTARD
BLUSH
CRIMSON
CRANBERRY
TEAL
ORCHID
COBALT BLUE
LIGHT GREY
ORAGE
TOFFEE
PEACHY NUDE





KNITTED WOOL WOOL FLANELLE SLUB YARN MERINO COTTON CROCHET CHEVRON

















TENCEL
JACQUARD MERINO
PRINTED SLUB YARN
KNIITED WOOL
HEMP KNIT











CHEVRON IN WOOL KNITTED WOOL SLUB YARN MERINO KNITTED WOOL TENCEL















KNITTED WOOL
PRINTED SATIN COTTON
PRINTED RAYON
STRIPPED FLANELLE















Merinos wool 12g hooded jumper with asymetric detail and two flats pleats on the shoulder seam





#### FALL WINTER 14/15

### DRESS# MARZIA