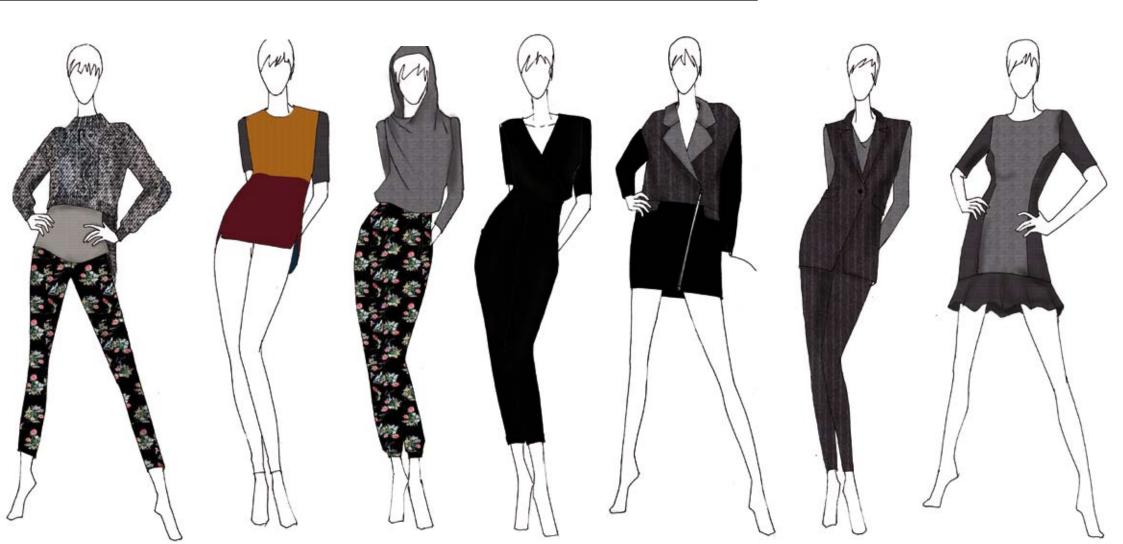

## IMPERIAL FLOURISH

fall - winter 2014/15



### IMPERIAL FLOURISH





### IMPERIAL FLOURISH





# FABRICS







### KEY COLORS

















FW-14/15 TREND COUNCIL HONEY MUSTARD
BLUSH
CRIMSON
CRANBERRY
TEAL
ORCHID
COBALT BLUE
LIGHT GREY
ORAGE
TOFFEE
PEACHY NUDE





KNITTED WOOL WOOL FLANELLE SLUB YARN MERINO COTTON CROCHET CHEVRON

















TENCEL
JACQUARD MERINO
PRINTED SLUB YARN
KNIITED WOOL
HEMP KNIT











CHEVRON IN WOOL KNITTED WOOL SLUB YARN MERINO KNITTED WOOL TENCEL















KNITTED WOOL
PRINTED SATIN COTTON
PRINTED RAYON
STRIPPED FLANELLE















Merinos wool 12g hooded jumper with asymetric detail and two flats pleats on the shoulder seam





#### FALL WINTER 14/15

### DRESS# MARZIA