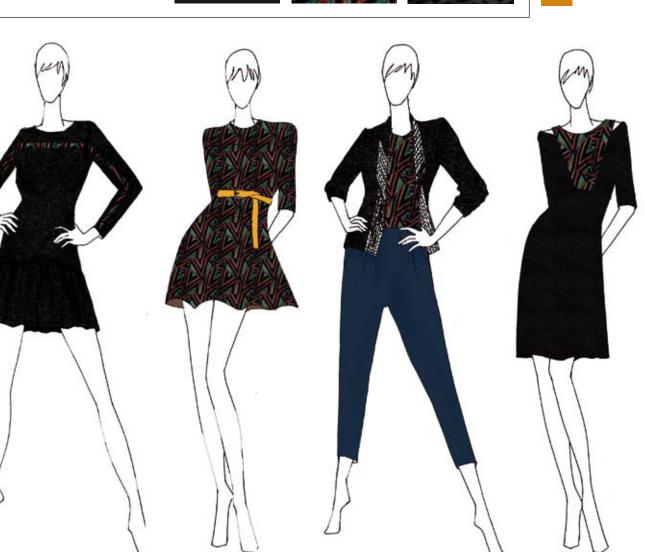

## IMPERIAL FLOURISH

fall - winter 2014/15



### IMPERIAL FLOURISH





### IMPERIAL FLOURISH





# FABRICS







### KEY COLORS

















FW-14/15 TREND COUNCIL HONEY MUSTARD
BLUSH
CRIMSON
CRANBERRY
TEAL
ORCHID
COBALT BLUE
LIGHT GREY
ORAGE
TOFFEE
PEACHY NUDE





KNITTED WOOL WOOL FLANELLE SLUB YARN MERINO COTTON CROCHET CHEVRON

















TENCEL
JACQUARD MERINO
PRINTED SLUB YARN
KNIITED WOOL
HEMP KNIT











CHEVRON IN WOOL KNITTED WOOL SLUB YARN MERINO KNITTED WOOL TENCEL















KNITTED WOOL
PRINTED SATIN COTTON
PRINTED RAYON
STRIPPED FLANELLE















Merinos wool 12g hooded jumper with asymetric detail and two flats pleats on the shoulder seam





#### FALL WINTER 14/15

### DRESS# MARZIA