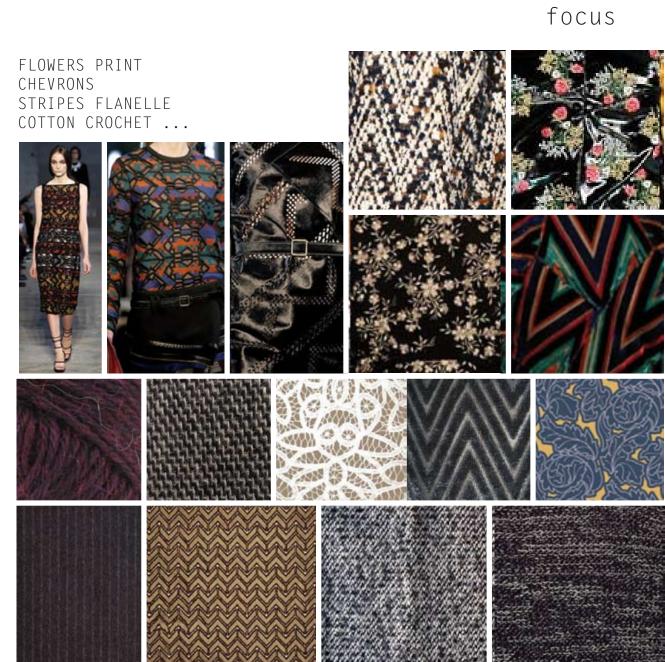

# FABRICS

### KEY COLORS

FW-14/15 TREND COUNCIL HONEY MUSTARD
BLUSH
CRIMSON
CRANBERRY
TEAL
ORCHID
COBALT BLUE
LIGHT GREY
ORAGE
TOFFEE
PEACHY NUDE

KNITTED WOOL WOOL FLANELLE SLUB YARN MERINO COTTON CROCHET CHEVRON

TENCEL
JACQUARD MERINO
PRINTED SLUB YARN
KNIITED WOOL
HEMP KNIT

CHEVRON IN WOOL KNITTED WOOL SLUB YARN MERINO KNITTED WOOL TENCEL

KNITTED WOOL
PRINTED SATIN COTTON
PRINTED RAYON
STRIPPED FLANELLE

Merinos wool 12g hooded jumper with asymetric detail and two flats pleats on the shoulder seam