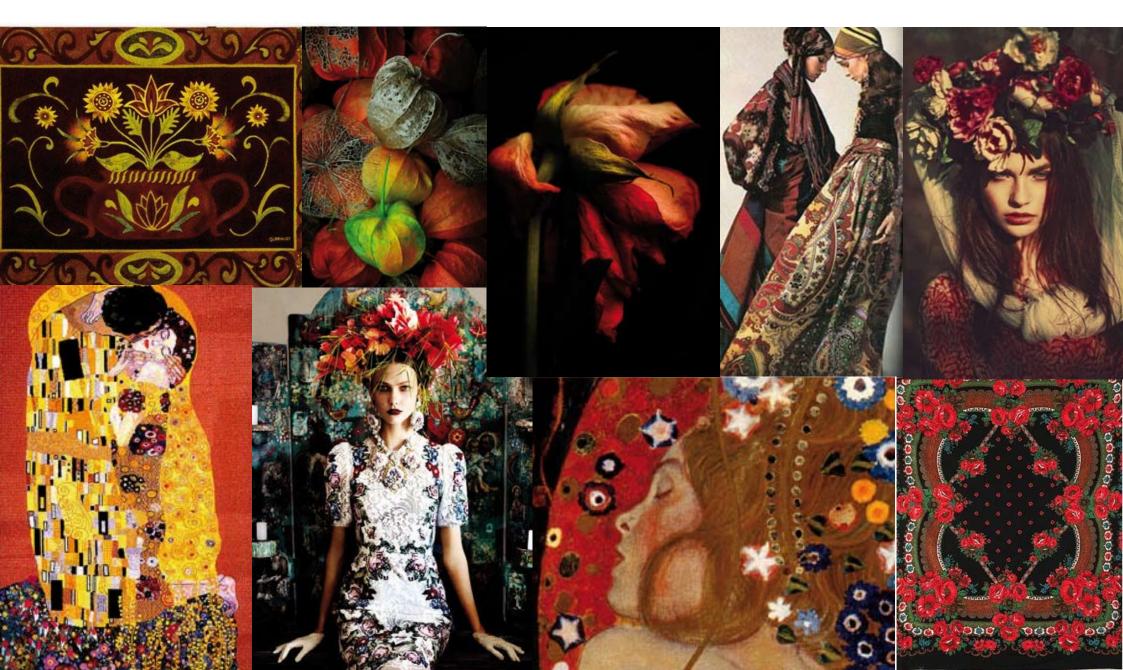

## IMPERIAL FLOURISH

fall - winter 2014/15



### IMPERIAL FLOURISH





### IMPERIAL FLOURISH





# FABRICS







### KEY COLORS

















FW-14/15 TREND COUNCIL HONEY MUSTARD
BLUSH
CRIMSON
CRANBERRY
TEAL
ORCHID
COBALT BLUE
LIGHT GREY
ORAGE
TOFFEE
PEACHY NUDE





KNITTED WOOL WOOL FLANELLE SLUB YARN MERINO COTTON CROCHET CHEVRON

















TENCEL
JACQUARD MERINO
PRINTED SLUB YARN
KNIITED WOOL
HEMP KNIT











CHEVRON IN WOOL KNITTED WOOL SLUB YARN MERINO KNITTED WOOL TENCEL















KNITTED WOOL
PRINTED SATIN COTTON
PRINTED RAYON
STRIPPED FLANELLE















Merinos wool 12g hooded jumper with asymetric detail and two flats pleats on the shoulder seam





#### FALL WINTER 14/15

### DRESS# MARZIA