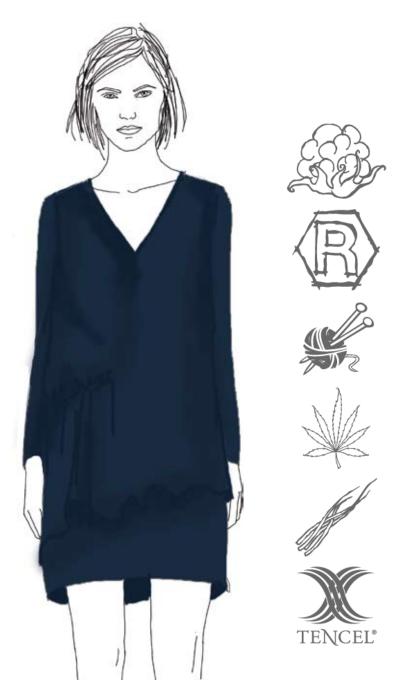

## IMPERIAL FLOURISH

fall - winter 2014/15



### IMPERIAL FLOURISH





### IMPERIAL FLOURISH





# FABRICS







### KEY COLORS

















FW-14/15 TREND COUNCIL HONEY MUSTARD
BLUSH
CRIMSON
CRANBERRY
TEAL
ORCHID
COBALT BLUE
LIGHT GREY
ORAGE
TOFFEE
PEACHY NUDE





KNITTED WOOL WOOL FLANELLE SLUB YARN MERINO COTTON CROCHET CHEVRON

















TENCEL
JACQUARD MERINO
PRINTED SLUB YARN
KNIITED WOOL
HEMP KNIT











CHEVRON IN WOOL KNITTED WOOL SLUB YARN MERINO KNITTED WOOL TENCEL















KNITTED WOOL
PRINTED SATIN COTTON
PRINTED RAYON
STRIPPED FLANELLE















Merinos wool 12g hooded jumper with asymetric detail and two flats pleats on the shoulder seam





#### FALL WINTER 14/15

### DRESS# MARZIA