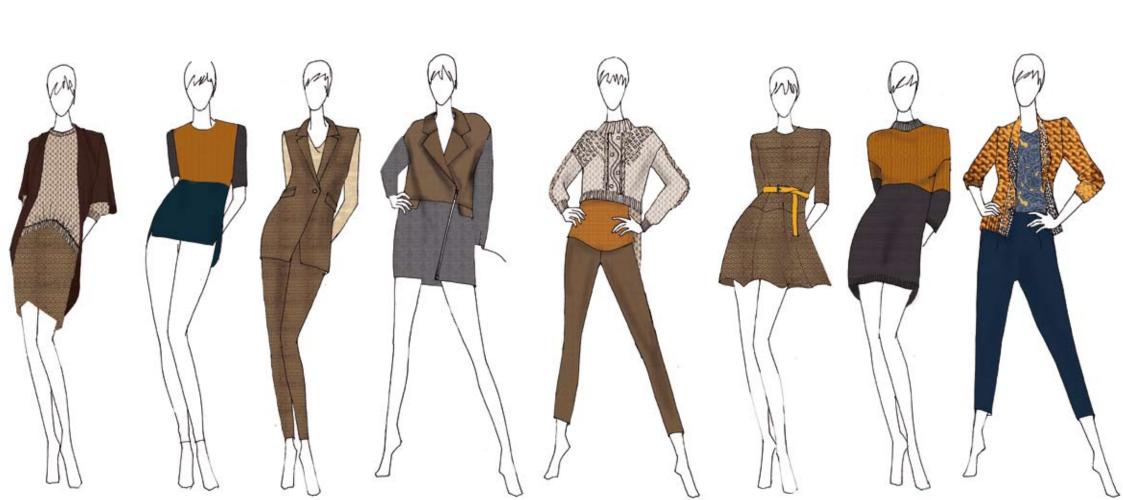

## IMPERIAL FLOURISH

fall - winter 2014/15



### IMPERIAL FLOURISH





### IMPERIAL FLOURISH





# FABRICS







### KEY COLORS

















FW-14/15 TREND COUNCIL HONEY MUSTARD
BLUSH
CRIMSON
CRANBERRY
TEAL
ORCHID
COBALT BLUE
LIGHT GREY
ORAGE
TOFFEE
PEACHY NUDE





KNITTED WOOL WOOL FLANELLE SLUB YARN MERINO COTTON CROCHET CHEVRON

















TENCEL
JACQUARD MERINO
PRINTED SLUB YARN
KNIITED WOOL
HEMP KNIT











CHEVRON IN WOOL KNITTED WOOL SLUB YARN MERINO KNITTED WOOL TENCEL















KNITTED WOOL
PRINTED SATIN COTTON
PRINTED RAYON
STRIPPED FLANELLE















Merinos wool 12g hooded jumper with asymetric detail and two flats pleats on the shoulder seam





#### FALL WINTER 14/15

### DRESS# MARZIA