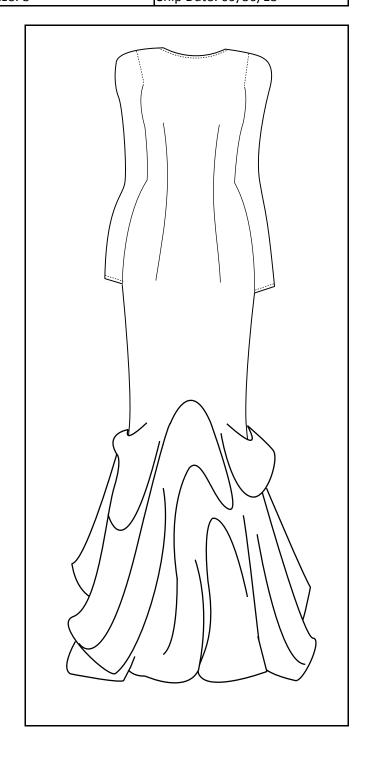

# **Style Summary Sheet**

Description: Open Back Evening Dress

Designer: Morgan Gaffney

Brand: Coral Reef

Fabric Category: Brocade, Organza

Color: Gold and Silver

Style #: 019

Division: Women's evening wear

Size Category: Women

Size Range: 2-12 Sample Size: 8 Season: Fall 2013 Estimate: \$450

Create Date: 04/30/13 Due Date: 09/09/13 Ship Date: 09/30/13

Description: Open-back, full length evening dress with organza detail on bottom.