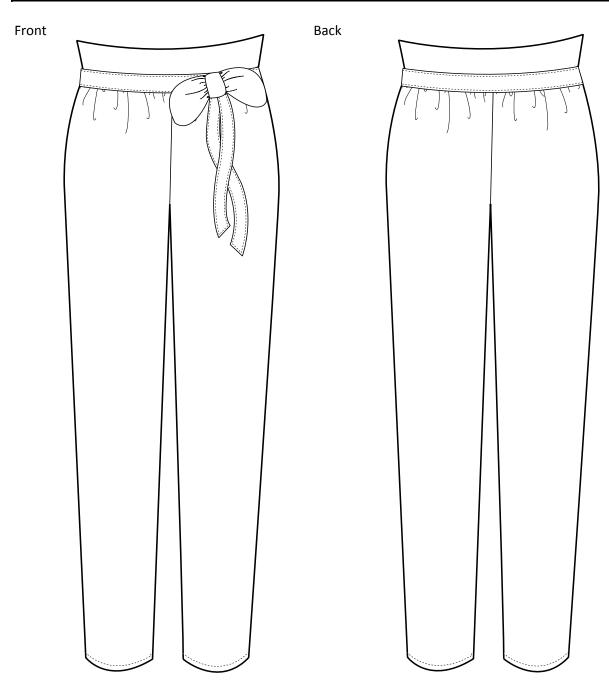

# **Style Summary Sheet**

Description: Paper Bag Trousers

Designer: Morgan Gaffney

Brand: Coral Reef

Fabric Category: Satin

Color: Coral, Royal, Violet

Style #: 018

Division: Women's casual wear

Description: Loose trouser pant with tie paperbag waist

Tasks:

Sew side seams pant legs

Sew crotch seam

Roll top of pants down to make waistband

Add interfacing

Sew waistband down

Fold waist tie in half horizontally and stitch edges

Hem