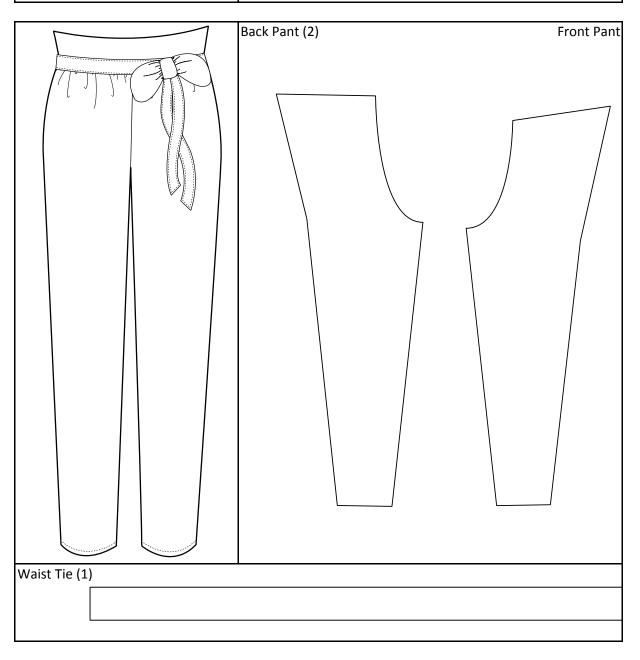

## Pattern Block Identification

Description: Paper Bag Trousers Style #: 018 Season: Fall 2013
Designer: Morgan Gaffney Division: Women's casual wear Estimate: \$45

Brand: Coral Reef Size Category: Women Create Date: 04/30/13
Fabric Category: Satin Size Range: S,M,L Due Date: 09/09/13
Color: Coral, Royal, Violet Sample Size: M Ship Date: 09/30/13

Tasks:

Sew side seams pant legs

Sew crotch seam

Roll top of pants down to make waistband

Add interfacing

Sew waistband down

Fold waist tie in half horizontally and stitch edges

Hem