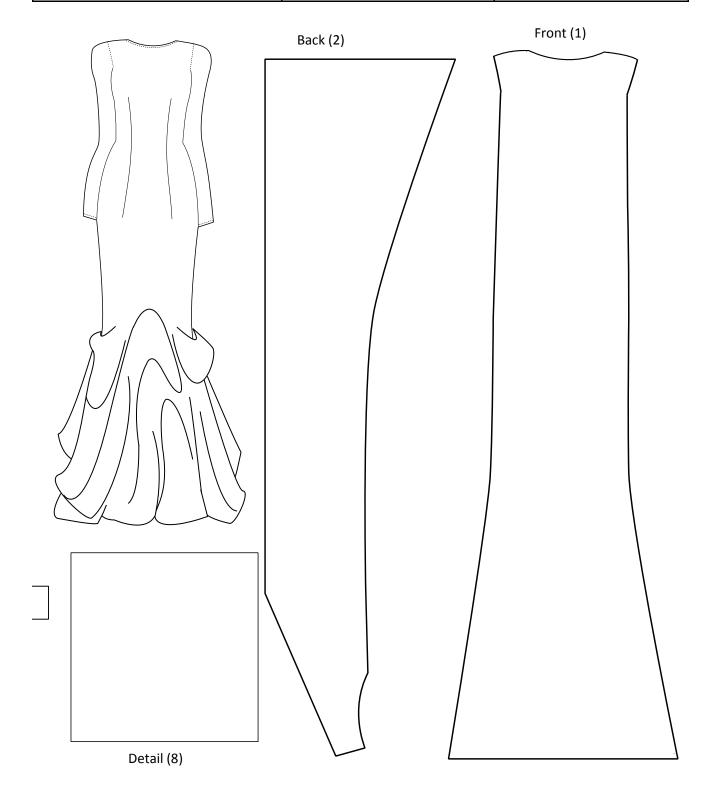

## Pattern Block Identification

Description: Open Back Evening Dress

Designer: Morgan Gaffney

Brand: Coral Reef

Fabric Category: Brocade, Organza

Color: Gold and Silver

Style #: 019

Division: Women's evening wear

Size Category: Women

Size Range: 2-12 Sample Size: 8 Season: Fall 2013 Estimate: \$450

Create Date: 04/30/13 Due Date: 09/09/13 Ship Date: 09/30/13