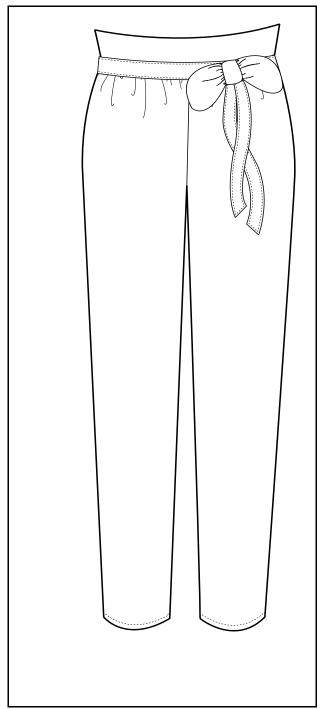

# **Style Summary Sheet**

Description: Paper Bag Trousers

Designer: Morgan Gaffney

Brand: Coral Reef

Fabric Category: Satin

Color: Coral, Royal, Violet

Style #: 018

Division: Women's casual wear

Description: Loose trouser pant with tie paperbag waist