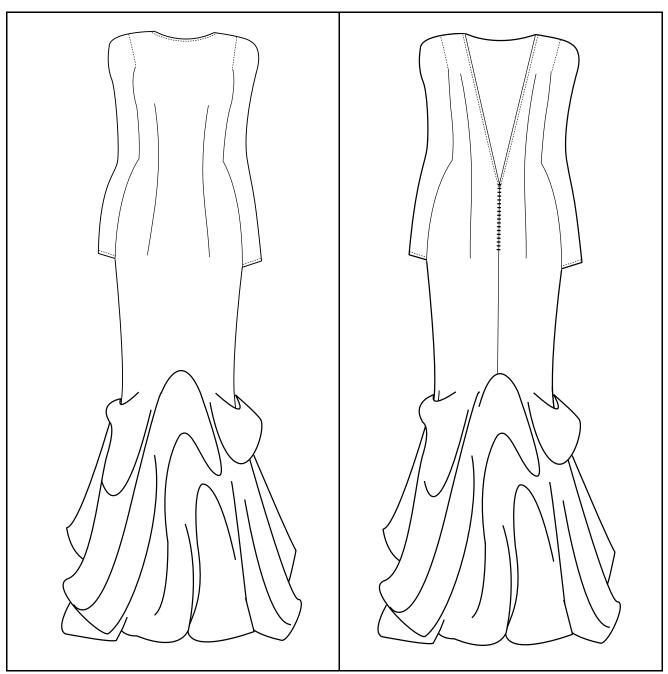

# **Style Summary Sheet**

Description: Open Back Evening Dress

Designer: Morgan Gaffney

Brand: Coral Reef

Fabric Category: Brocade, Organza

Color: Gold and Silver

Style #: 019

Division: Women's evening wear

Size Category: Women

Size Range: 2-12 Sample Size: 8 Season: Fall 2013 Estimate: \$450

Create Date: 04/30/13 Due Date: 09/09/13 Ship Date: 09/30/13

Description: Open-back, full length evening dress with organza detail on bottom.

Serge around all pattern pieces

Sew side seams

Sew sleeves

Insert invisible zipper

Sew center back seam

Finish V-back edges

Sew elastic into v-back

Sew hook and eye above zipper

Add shoulder pads

Tack organza in place

Hem