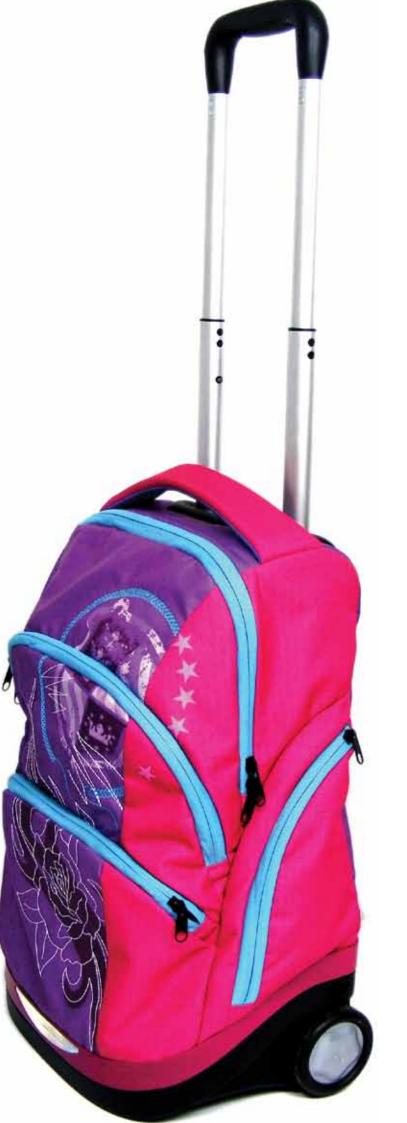

## T-roll for Cartorama Italy

a unique design for a trolly schoolbag aimed for mature children. the design is streamlined both in plastic and textile parts.

Featuring a light weight full plastic trolley base, integral shoulder strap connection and a unique trolley handle design.

All designed in-house.