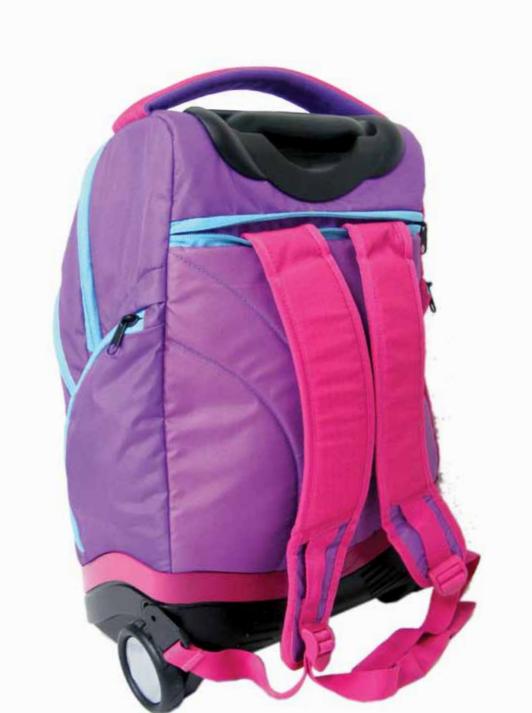

## T-roll for Cartorama Italy

a unique design for a trolly schoolbag aimed for mature children. the design is streamlined both in plastic and textile parts.

Featuring a light weight full plastic trolley base, integral shoulder strap connection and a unique trolley handle design.

All designed in-house.