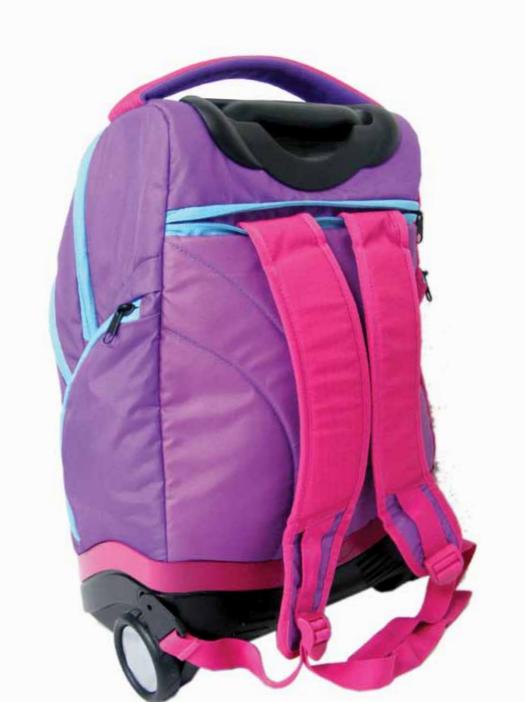

## T-roll for Cartorama Italy

a unique design for a trolly schoolbag aimed for mature children. the design is streamlined both in plastic and textile parts.

Featuring a light weight full plastic trolley base, integral shoulder strap connection and a unique trolley handle design.

All designed in-house.