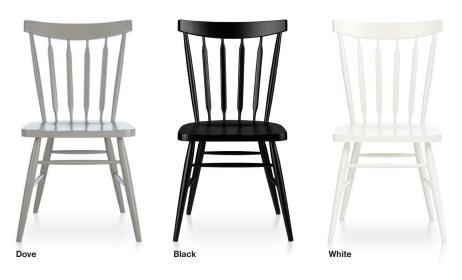

## Willa

With an elegant beechwood frame, slender spindle back, angled legs and subtle saddle seat, Willa updates the classic Windsor chair, an icon of America's independent spirit.

- Designed by Mark Daniel of Slate Design
- Beechwood frame; clear lacquer topcoat
- Mortise-and-tenon joinery