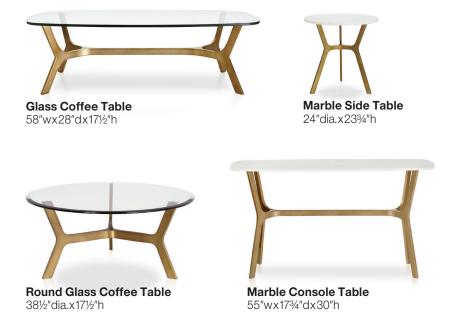

## Elke

Inspired by mid-century modern design, Elke's sculptural base takes a refined architectural stance in hand-cast aluminum warmed with an antique brass finish. Polished white marble or clear glass floats on top.

- Handcrafted
- Cast aluminum base with antique brass finish
- White Banswara marble top on side and console tables
- 5%"-thick glass top on coffee tables