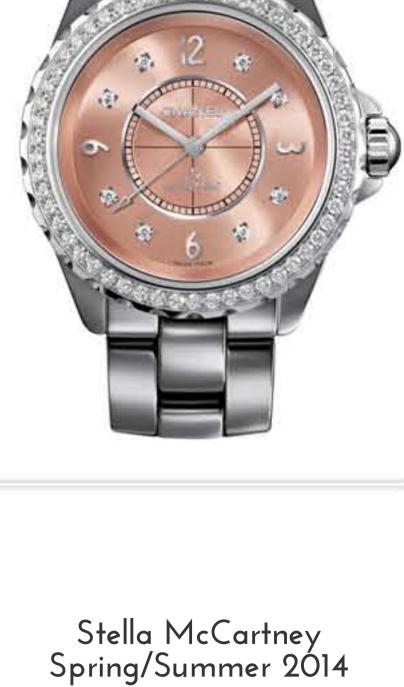

The Chanel J12 for Valentine's Day

# according to the ambient light, vibrant warm and

This Valentine's Day, Chanel Fine Jewelry presents a

romantic tribute with J12 Chromatic. The unique titanium ceramic in this watch creates an everchanging hue, shimmering with varying intensity

Set with 54 brilliant-cut diamonds, a powder pink dial with 8 diamond indicators and closed with a steel triple folding buckle, its comfort and beauty must be experienced to be understood. Visit Chanel Highland Park Village or contact the boutique to schedule a private appointment. Chanel

100 Highland Park Village, #101 T 214.520.1055 Photo: Chanel

poetic.

at 214.526.3890 or stop by anytime!

Carolina Herrera tapped fine lingerie designer, Arielle

Shapiro, to collaborate on a pajama capsule collection. Evoking the effortless elegance and