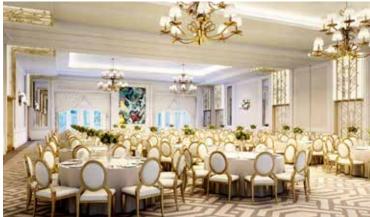

# Buckingham Ballroom & Meeting Space

The elegant, 4,950-square-foot pillarless Ballroom accommodates up to 549 guests theatre-style and 490 persons for receptions. Situated on the main reception level, the ballroom offers natural light and is divisible into two separate rooms for smaller events. Rosewood's meeting space includes five break-out rooms ranging from 570-1,200 square feet.