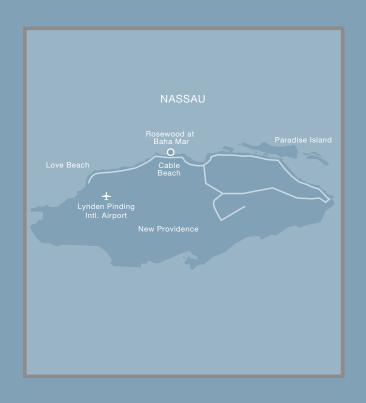

Gracing a beautiful stretch of pristine white-sand coastline along Cable Beach, Rosewood at Baha Mar is located in Nassau, the capital of The Bahamas, within the stunning Baha Mar resort enclave. This sanctuary of exclusivity offers unmatched tranquility, steps to the beach, exquisite catering and a sun-kissed, inspiring environment that is ideal for gatherings of all kinds. Featuring elegant British colonial architecture and interior styling, residentially styled luxury accommodations, authentic dining experiences, private beach, a Sense® spa, a full array of leisure activities and curated programming designed to highlight Bahamian culture, Rosewood at Baha Mar epitomizes refinement and sophistication.